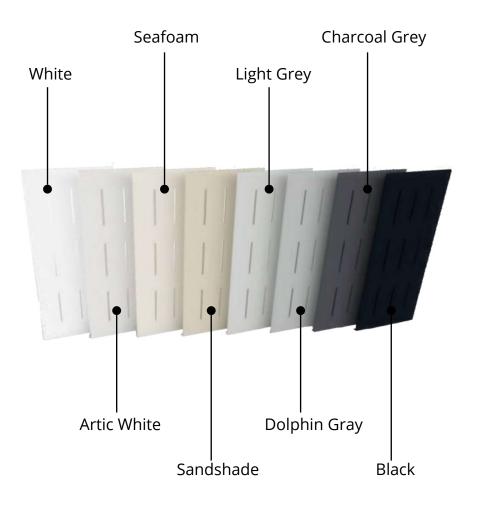

#### Wall Panel & Bench Options

Personalize your Advanced Hybrid Steam Room to show the world who you are.

The acrylic panels on the Advanced Hybrid Steam Room are fully customizable. You can choose numerous prints, colors, or even a high-resolution photo of your liking. You can also select one of our eight standard bench colors and include one, two, or three-tier benching on one or all walls of the steam room.

### BENCH COLORS

1-800-237-2862

design@am-finn.com

am-finn.com