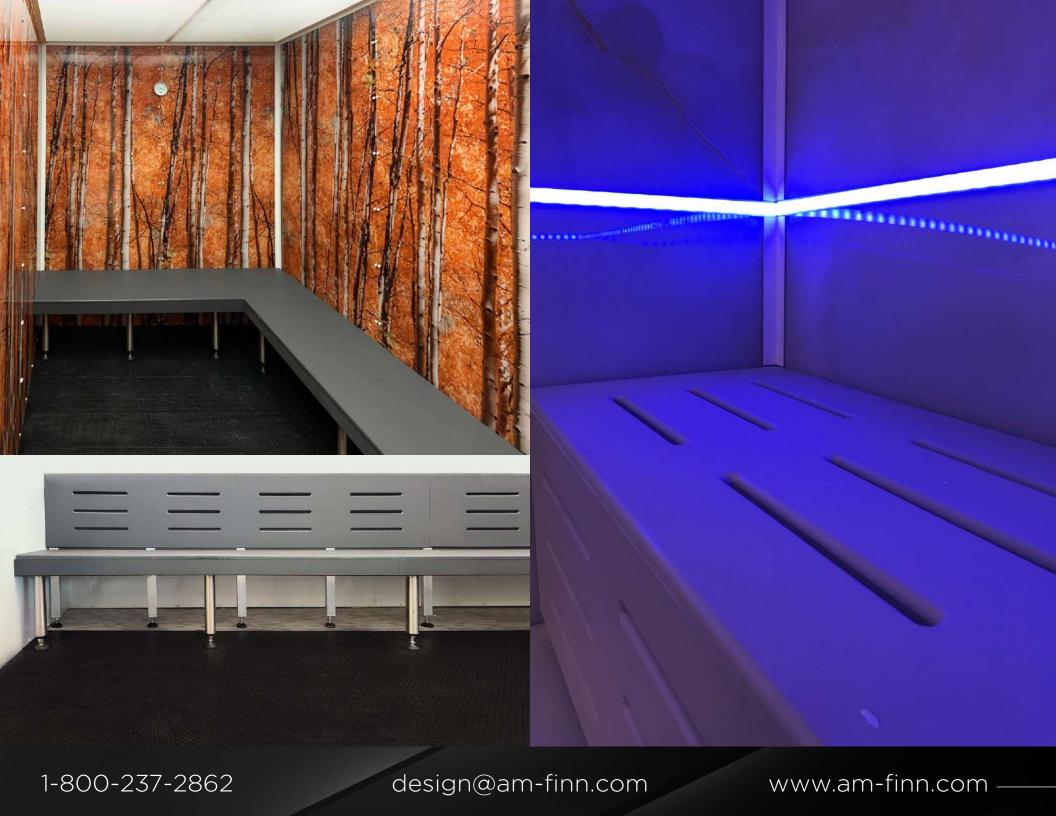

#### Wall Panel & Bench Options

Personalize your Advanced Hybrid Steam Room to show the world who you are.

The acrylic panels on the Advanced Hybrid Steam Room are fully customizable. You can choose numerous prints, colors, or even a high-resolution photo of your liking. You can also select one of our eight standard bench colors and include one, two, or three-tier benching on one or all walls of the steam room.