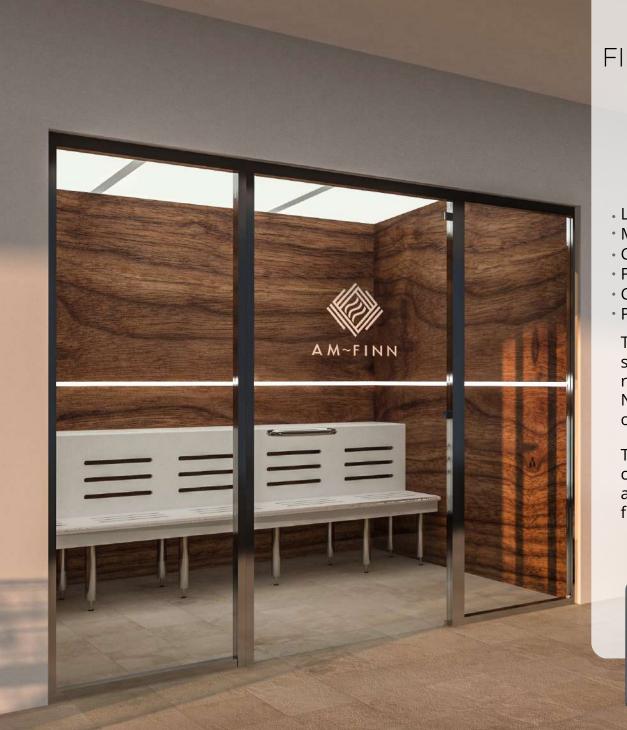

## THE ADVANCED HYBRID STEAM ROOM

- · Luxurious Personalized Design
- Moon-glow Ceiling with Lighting
- Custom Benching
- · Full Glass Door with Chrome Frame
- Complete Steam Room Equipment
- PowerZone® 100 Auto-Sterilizer All Included

The Advanced Hybrid Steam Room is a freestanding aluminum-framed room that only requires an open space for installation. No interior finished, insulated, waterproof walls or ceiling are needed.

The Advanced Hybrid Steam Room wall and ceiling materials are attached to the free-standing aluminum frame from the inside and include a fully sealed gasket system.