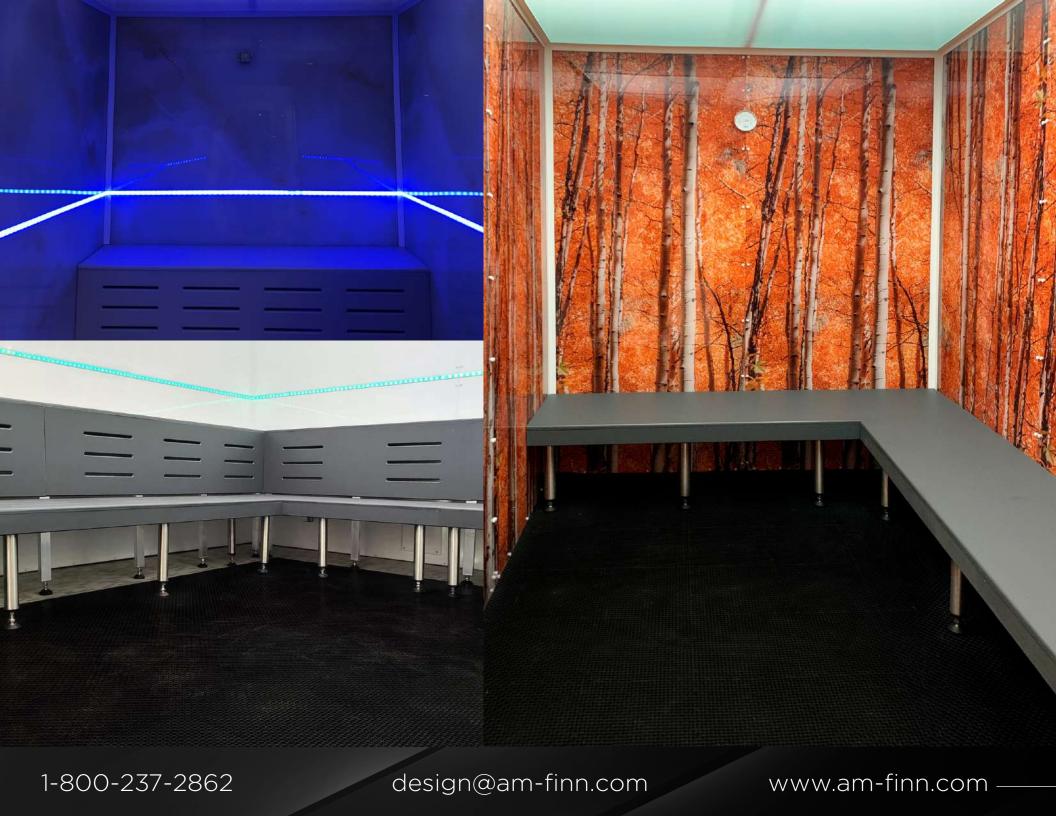

## THE ADVANCED HYBRID STEAM ROOM

- · Luxurious Personalized Design
- Moon-glow Ceiling with Lighting
- Custom Benching
- · Full Glass Door with Chrome Frame
- Complete Steam Room Equipment
- PowerZone® 100 Auto-Sterilizer All Included

#### Wall Panel & Bench Options

Personalize your Advanced Hybrid Steam Room to show the world who you are.

The acrylic panels on the Advanced Hybrid Steam Room are fully customizable. You can choose numerous prints, colors, or even a high-resolution photo of your liking. You can also select one of our eight standard bench colors and include one, two, or three-tier benching on one or all walls of the steam room.