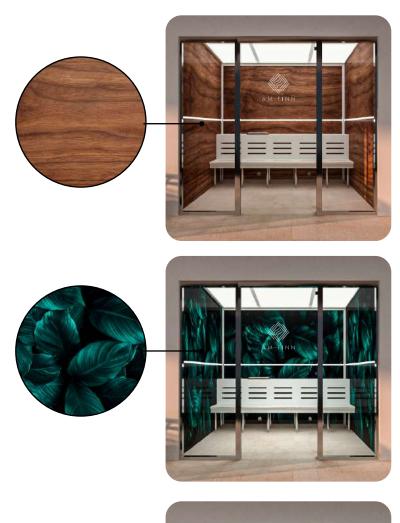

#### Wall Panel & Bench Options

Personalize your Advanced Hybrid Steam Room to show the world who you are.

The acrylic panels on the Advanced Hybrid Steam Room are fully customizable. You can choose numerous prints, colors, or even a high-resolution photo of your liking. You can also select one of our eight standard bench colors and include one, two, or three-tier benching on one or all walls of the steam room.