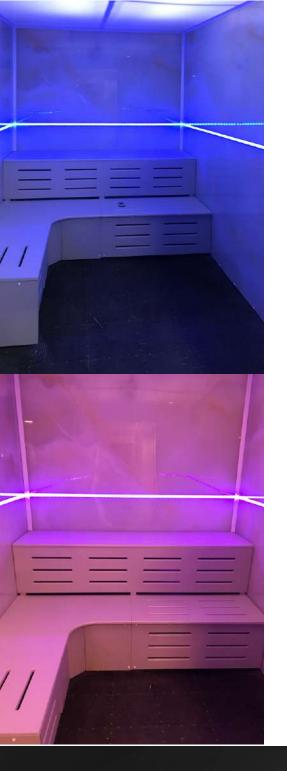

# THE ADVANCED HYBRID STEAM ROOM

The most sanitary and energy-efficient steam room on the market

FINALLY, A FULLY INTEGRATED, TURN-KEY STEAM ROOM:

## THE ADVANCED HYBRID STEAM ROOM

- · Luxurious Personalized Design
- Moon-glow Ceiling with Lighting
- Custom Benching
- · Full Glass Door with Chrome Frame
- Complete Steam Room Equipment
- PowerZone® 100 Auto-Sterilizer All Included

The Advanced Hybrid Steam Room is a freestanding aluminum-framed room that only requires an open space for installation. No interior finished, insulated, waterproof walls or ceiling are needed.

The Advanced Hybrid Steam Room wall and ceiling materials are attached to the free-standing aluminum frame from the inside and include a fully sealed gasket system.