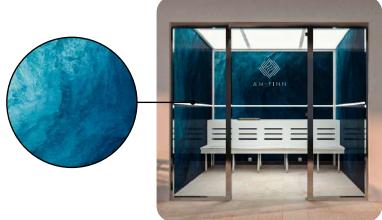

# THE ADVANCED HYBRID STEAM ROOM

The most sanitary and energy-efficient steam room on the market

FINALLY, A FULLY INTEGRATED, TURN-KEY STEAM ROOM:

## THE ADVANCED HYBRID STEAM ROOM

- · Luxurious Personalized Design
- Moon-glow Ceiling with Lighting
- Custom Benching
- · Full Glass Door with Chrome Frame
- Complete Steam Room Equipment
- PowerZone® 100 Auto-Sterilizer All Included

The Advanced Hybrid Steam Room is a freestanding aluminum-framed room that only requires an open space for installation. No interior finished, insulated, waterproof walls or ceiling are needed.

The Advanced Hybrid Steam Room wall and ceiling materials are attached to the free-standing aluminum frame from the inside and include a fully sealed gasket system.