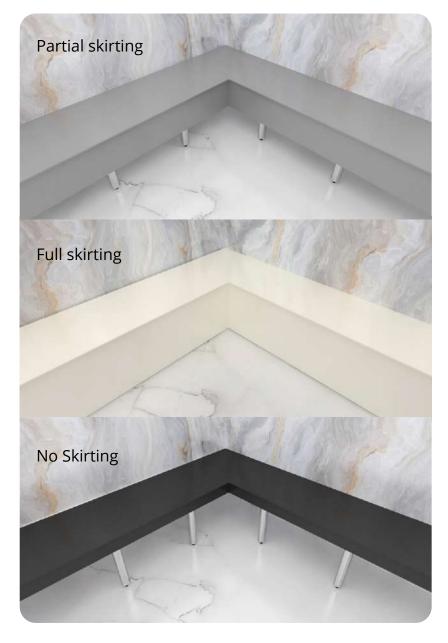

y** 



Easy to Install



Low Maintenance

| Leed Credits                 | Score  |
|------------------------------|--------|
| Water Efficiency             | WE 3.1 |
| Optimized Energy Performance | WE 3.2 |
| Low-Emitting Materials       | WE 3.1 |
| Indoor chemical & Pollutant  | EQ 4.1 |
| Source Control               | EQ5    |

#### Wall Panel & Bench Options

Personalize your Advanced Hybrid Steam Room to show the world who you are.

The acrylic panels on the Advanced Hybrid Steam Room are fully customizable. You can choose numerous prints, colors, or even a high-resolution photo of your liking. You can also select one of our eight standard bench colors and include one, two, or three-tier benching on one or all walls of the steam room.







#### BENCH SKIRTS

### BENCH COLORS











1-800-237-2862

design@am-finn.com

am-finn.com