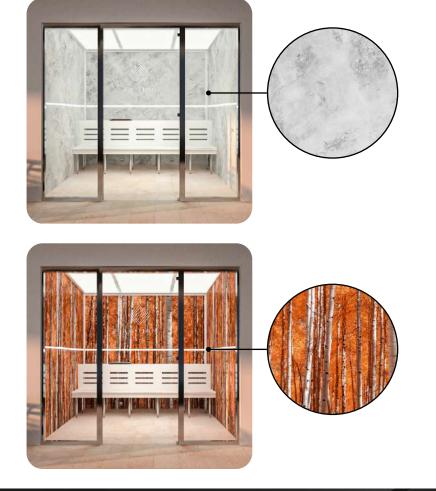

#### Wall Panel & Bench Options

Personalize your Advanced Hybrid Steam Room to show the world who you are.

The acrylic panels on the Advanced Hybrid Steam Room are fully customizable. You can choose numerous prints, colors, or even a high-resolution photo of your liking. You can also select one of our eight standard bench colors and include one, two, or three-tier benching on one or all walls of the steam room.