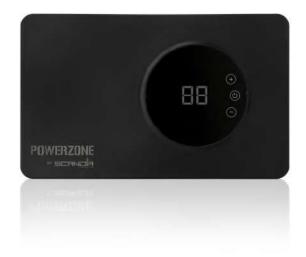

## PowerZone® Sterilization System

Slimy benches, moldy rooms that require aroma pumps to mask the smell of mildew, and toxic cleaning chemicals are a thing of the past.

Our PowerZone® generates ozone for the disinfection and cleaning of environments, odor removal, water treatment, purification, and medical equipment sterilization.

This Powerful machine makes steam room sterilizing as easy as pressing a button and saves thousands of dollars since it does not require extra staff or expensive cleaning chemicals. Hang the PowerZone® on the wall, set the timer, close the door, and return 15-60 minutes later to a fully sanitized and sterilized room.