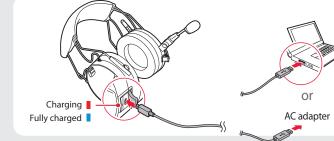

one Button** Left Ear Cup -Ambient – Mode Button DC Power Charging &

Charging LED

### Installing the Battery



### Replacing the Antenna



**BASIC OPERATION** 

Turning On/Off the Headset

Adjusting the Volume

### Operating the Buttons

for 1 second to turn on or off the headset.



5 seconds

ON (s) You will hear ascending

OFF () You will hear descending

You will hear a beep when the volume

reaches the maximum or minimum

Turn on the headset and check the battery level via the **Status LED**.

Checking the Battery Level



Blinking --- 70~100%

Blinking 30~70%

Or, press and hold the **Jog Dial** and the **Phone Button** for 5 more seconds when the headset turns on. You will hear a triple beep and a voice prompt.

# Simultaneously press and hold the Jog Dial and the Phone Button



# **PAIRING**

# Pairing with Mobile Devices - Phone, Music



இ( "Your headset is paired"

### Charging the Battery



### Using Phone Features









# Making Calls

### Using the Phone Keypad





### Rejecting Calls



Using the Voice Dialer













- Speed dial 2

### Listening to Music

### After Pairing.

Using the Speed Dial

You will hear a beep.

ම්( "Speed dial"

### Playing or Pausing Music









# INTERCOM

### Pairing with Other Headsets



ිම් "Intercom pairing"



Follow the steps above to pair with two or more headsets.

# Using the Intercom



You can start or end a two-way intercom conversation with each

# **USEFUL FUNCTIONS**

### Turning On/Off the Ambient Mode



# Using the Built-in Two-way Radio



First, connect the two-way radio cable with the headset