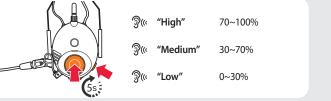

Turn on the headset and check the battery level via the **Status LED**.

Checking the Battery Level

Blinking --- 70~100%

Blinking 30~70%

Or, press and hold the **Jog Dial** and the **Phone Button** for 5 more seconds when the headset turns on. You will hear a triple beep and a voice prompt.