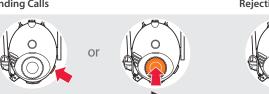

PERATION** 

Turning On/Off the Headset

Adjusting the Volume

### Operating the Buttons

for 1 second to turn on or off the headset.



5 seconds

ON (s) You will hear ascending

OFF () You will hear descending

You will hear a beep when the volume

reaches the maximum or minimum

Turn on the headset and check the battery level via the **Status LED**.

Checking the Battery Level



Blinking --- 70~100%

Blinking 30~70%

Or, press and hold the **Jog Dial** and the **Phone Button** for 5 more seconds when the headset turns on. You will hear a triple beep and a voice prompt.

# Simultaneously press and hold the Jog Dial and the Phone Button



# **PAIRING**

# Pairing with Mobile Devices - Phone, Music



இ( "Your headset is paired"

### Charging the Battery



### Using Phone Features









# Making Calls

### Using the Phone Keypad





### Rejecting Calls



Using the Voice Dialer













- Speed dial 2

### Listening to Music

### After Pairing.

Using the Speed Dial

You will hear a beep.

ම්( "Speed dial"

### Playing or Pausing Music









# INTERCOM

### Pairing with Other Headsets



ිම් "Intercom pairing"



Follow the steps above to pair with two or more headsets.

# Using the Intercom



You can start or end a two-way intercom conversation with each

# **USEFUL FUNCTIONS**

### Turning On/Off the Ambient Mode



# Using the Built-in Two-way Radio



First, connect the two-way radio cable with the headset.

# Turning On/Off the FM Radio



# Seeking Stations



# Saving or Deleting Stations



You will hear a double beep sound.

(" "FM on" or "FM off"

L