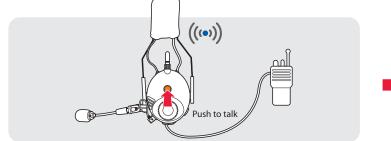

# Using the Built-in Two-way Radio

First, connect the two-way radio cable with the headset.