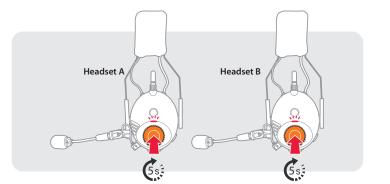

### Pairing with Other Headsets

ිම් "Intercom pairing"

Follow the steps above to pair with two or more headsets.