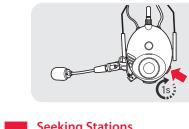

bile Devices - Phone, Music



இ( "Your headset is paired"

### Charging the Battery



### Using Phone Features









# Making Calls

### Using the Phone Keypad





### Rejecting Calls



Using the Voice Dialer













- Speed dial 2

### Listening to Music

### After Pairing.

Using the Speed Dial

You will hear a beep.

ම්( "Speed dial"

### Playing or Pausing Music









# INTERCOM

### Pairing with Other Headsets



ිම් "Intercom pairing"



Follow the steps above to pair with two or more headsets.

# Using the Intercom



You can start or end a two-way intercom conversation with each

# **USEFUL FUNCTIONS**

### Turning On/Off the Ambient Mode



# Using the Built-in Two-way Radio



First, connect the two-way radio cable with the headset.

# Turning On/Off the FM Radio



# Seeking Stations



# Saving or Deleting Stations



You will hear a double beep sound.

(" "FM on" or "FM off"

Listening to Preset

# **SETTING**

### Method1) Using the headset





You will hear a double beep sound.



# Method2) Using the Sena Device Manager

Connect the headset to your computer via a USB cable. Launch the Sena Device Manager and click **DEVICE SETTING** to configure the headset

For details about downloading the Sena Device Manager, refer to the leaflet included in the package.

### Method3) Using the Sena Industrial App

- 1. On your smartphone, download the Sena Industrial App for Android or iPhone from Google Play or App Store. Refer to senaindustrial.com for more details.
- 2. Pair your smartphone with the headset.
- 3. Run the Sena Industrial App. Swipe the