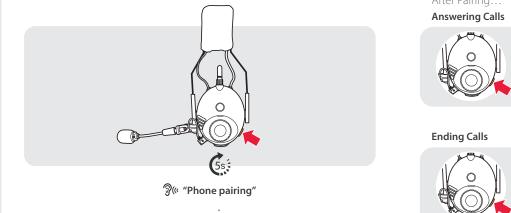

# Pairing with Mobile Devices - Phone, Music

இ( "Your headset is paired"

### After Pairing.

Using the Speed Dial

You will hear a beep.

ම්( "Speed dial"