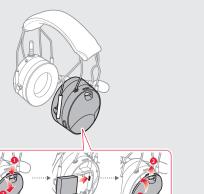

### Installing the Battery

### Replacing the Antenna

**BASIC OPERATION** 

Turning On/Off the Headset

Adjusting the Volume