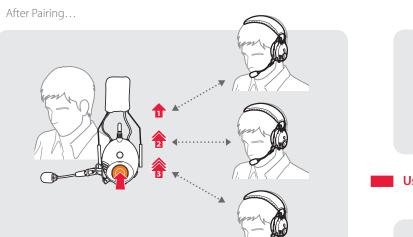

### After Pairing.

Using the Speed Dial

You will hear a beep.

ම්( "Speed dial"

# Using the Intercom

You can start or end a two-way intercom conversation with each