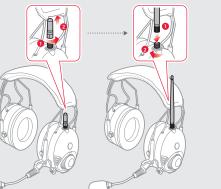

### Installing the Battery

### Replacing the Antenna

**BASIC OPERATION** 

Turning On/Off the Headset

Adjusting the Volume