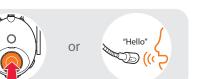

the Volume

### Operating the Buttons

for 1 second to turn on or off the headset.



5 seconds

ON (s) You will hear ascending

OFF () You will hear descending

You will hear a beep when the volume

reaches the maximum or minimum

Turn on the headset and check the battery level via the **Status LED**.

Checking the Battery Level



Blinking --- 70~100%

Blinking 30~70%

Or, press and hold the **Jog Dial** and the **Phone Button** for 5 more seconds when the headset turns on. You will hear a triple beep and a voice prompt.

# Simultaneously press and hold the Jog Dial and the Phone Button



# **PAIRING**

# Pairing with Mobile Devices - Phone, Music



இ( "Your headset is paired"

### Charging the Battery



### Using Phone Features









# Making Calls

### Using the Phone Keypad





### Rejecting Calls



Using the Voice Dialer













- Speed dial 2

### Listening to Music

### After Pairing.

Using the Speed Dial

You will hear a beep.

ම්( "Speed dial"

### Playing or Pausing Music









# INTERCOM

### Pairing with Other Headsets



ිම් "Intercom pairing"



Follow the steps above to pair with two or more headsets.

# Using the Intercom



You can start or end a two-way intercom conversation with each

# **USEFUL FUNCTIONS**

### Turning On/Off the Ambient Mode



# Using the Built-in Two-way Radio



First, connect the two-way radio cable with the headset.

# Turning On/Off the FM Radio



# Seeking Stations



# Saving or Deleting Stations



You will hear a double beep sound.

(" "FM on" or "FM off"

Listening to Preset

# **SETTING**

### Method1) Us