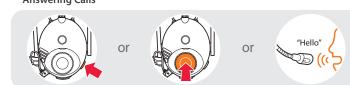

OPERATION** 

Turning On/Off the Headset

Adjusting the Volume

### Operating the Buttons

for 1 second to turn on or off the headset.



5 seconds

ON (s) You will hear ascending

OFF () You will hear descending

You will hear a beep when the volume

reaches the maximum or minimum

Turn on the headset and check the battery level via the **Status LED**.

Checking the Battery Level



Blinking --- 70~100%

Blinking 30~70%

Or, press and hold the **Jog Dial** and the **Phone Button** for 5 more seconds when the headset turns on. You will hear a triple beep and a voice prompt.

# Simultaneously press and hold the Jog Dial and the Phone Button



# **PAIRING**

# Pairing with Mobile Devices - Phone, Music



இ( "Your headset is paired"

### Charging the Battery



### Using Phone Features









# Making Calls

### Using the Phone Keypad





### Rejecting Calls



Using the Voice Dialer













- Speed dial 2

### Listening to Music

### After Pairing.

Using the Speed Dial

You will hear a beep.

ම්( "Speed dial"

### Playing or Pausing Music









# INTERCOM

### Pairing with Other Headsets



ිම් "Intercom pairing"



Follow the steps above to pair with two or more headsets.

# Using the Intercom



You can start or end a two-way intercom conversation with each

# **USEFUL FUNCTIONS**

### Turning On/Off the Ambient Mode



# Using the Built-in Two-way Radio



First, connect the two-way radio cable with the headset.

# Turning On/Off the FM Radio



# Seeking Stations



# Saving or Deleting Stations



You will hear a double beep sound.

(" "FM on" or "FM off"