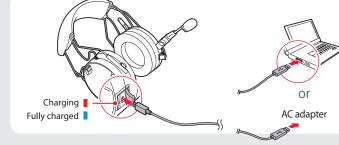

placing the Antenna



**BASIC OPERATION** 

Turning On/Off the Headset

Adjusting the Volume

### Operating the Buttons

for 1 second to turn on or off the headset.



5 seconds

ON (s) You will hear ascending

OFF () You will hear descending

You will hear a beep when the volume

reaches the maximum or minimum

Turn on the headset and check the battery level via the **Status LED**.

Checking the Battery Level



Blinking --- 70~100%

Blinking 30~70%

Or, press and hold the **Jog Dial** and the **Phone Button** for 5 more seconds when the headset turns on. You will hear a triple beep and a voice prompt.

# Simultaneously press and hold the Jog Dial and the Phone Button



# **PAIRING**

# Pairing with Mobile Devices - Phone, Music



இ( "Your headset is paired"

### Charging the Battery



### Using Phone Features









# Making Calls

### Using the Phone Keypad





### Rejecting Calls



Using the Voice Dialer













- Speed dial 2

### Listening to Music

### After Pairing.

Using the Speed Dial

You will hear a beep.

ම්( "Speed dial"

### Playing or Pausing Music









# INTERCOM

### Pairing with Other Headsets



ිම් "Intercom pairing"



Follow the steps above to pair with two or more headsets.

# Using the Intercom



You can start or end a two-way intercom conversation with each

# **USEFUL FUNCTIONS**

### Turning On/Off the Ambient Mode



# Using the Built-in Two-way Radio



First, connect the two-way radio cable with the headset.

# Turning On/Off the FM Radio



# Seeking Stations



# Saving or Deleting Stations



You will hear a double beep s