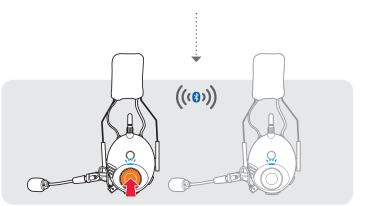

### Pairing with Other Headsets

ිම් "Intercom pairing"

Follow the steps above to pair with two or more headsets.