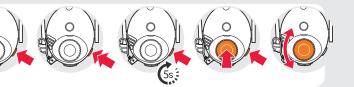

### Operating the Buttons

for 1 second to turn on or off the headset.

5 seconds

ON (s) You will hear ascending

OFF () You will hear descending

You will hear a beep when the volume

reaches the maximum or minimum

Turn on the headset and check the battery level via the **Status LED**.

Checking the Battery Level

Blinking --- 70~100%

Blinking 30~70%

Or, press and hold the **Jog Dial** and the **Phone Button** for 5 more seconds when the headset turns on. You will hear a triple beep and a voice prompt.

# Simultaneously press and hold the Jog Dial and the Phone Button