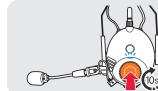

Turn on the headset and check the battery level via the **Status LED**.

Checking the Battery Level

Blinking --- 70~100%

Blinking 30~70%

Or, press and hold the **Jog Dial** and the **Phone Button** for 5 more seconds when the headset turns on. You will hear a triple beep and a voice prompt.