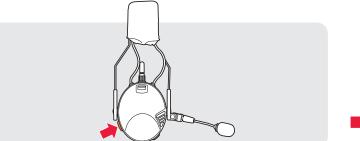

e beep and a voice prompt.

# Simultaneously press and hold the Jog Dial and the Phone Button



# **PAIRING**

# Pairing with Mobile Devices - Phone, Music



இ( "Your headset is paired"

### Charging the Battery



### Using Phone Features









# Making Calls

### Using the Phone Keypad





### Rejecting Calls



Using the Voice Dialer













- Speed dial 2

### Listening to Music

### After Pairing.

Using the Speed Dial

You will hear a beep.

ම්( "Speed dial"

### Playing or Pausing Music









# INTERCOM

### Pairing with Other Headsets



ිම් "Intercom pairing"



Follow the steps above to pair with two or more headsets.

# Using the Intercom



You can start or end a two-way intercom conversation with each

# **USEFUL FUNCTIONS**

### Turning On/Off the Ambient Mode



# Using the Built-in Two-way Radio



First, connect the two-way radio cable with the headset.

# Turning On/Off the FM Radio



# Seeking Stations



# Saving or Deleting Stations



You will hear a double beep sound.

(" "FM on" or "FM off"

Listening to Preset

# **SETTING**

### Method1) Using the headset





You will hear a double beep sound.



# Method2) Using the Sena Device Manager

Connect the headset to your computer via a USB cable. Launch the Sena Device Manager and click **DEVICE SETTING** to configure the headset

For details about downloading the Sena Device Manager, refer to the leaflet included in the package.

### Method3) Using the Sena Industrial App

- 1. On your smartphone, download the Sena Industrial App for Android or iPhone from Google Play or App Store. Refer