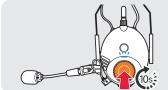

### Factory Reset

If you want to restore the Tufftalk to factory default settings, press and hold the Phone Button for 10 seconds. Tap the Jog Dial. The headset automatically restores the default settings and turns off.