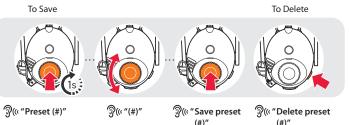

# Saving or Deleting Stations

You will hear a double beep sound.

(" "FM on" or "FM off"

Listening to Preset