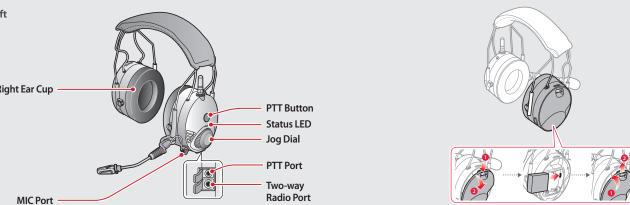

# Knowing the Headset Layout

# Short Antenna **Phone Button** Left Ear Cup -Ambient – Mode Button DC Power Charging &

Charging LED

# Using the Built-in Two-way Radio

First, connect the two-way radio cable with the headset.