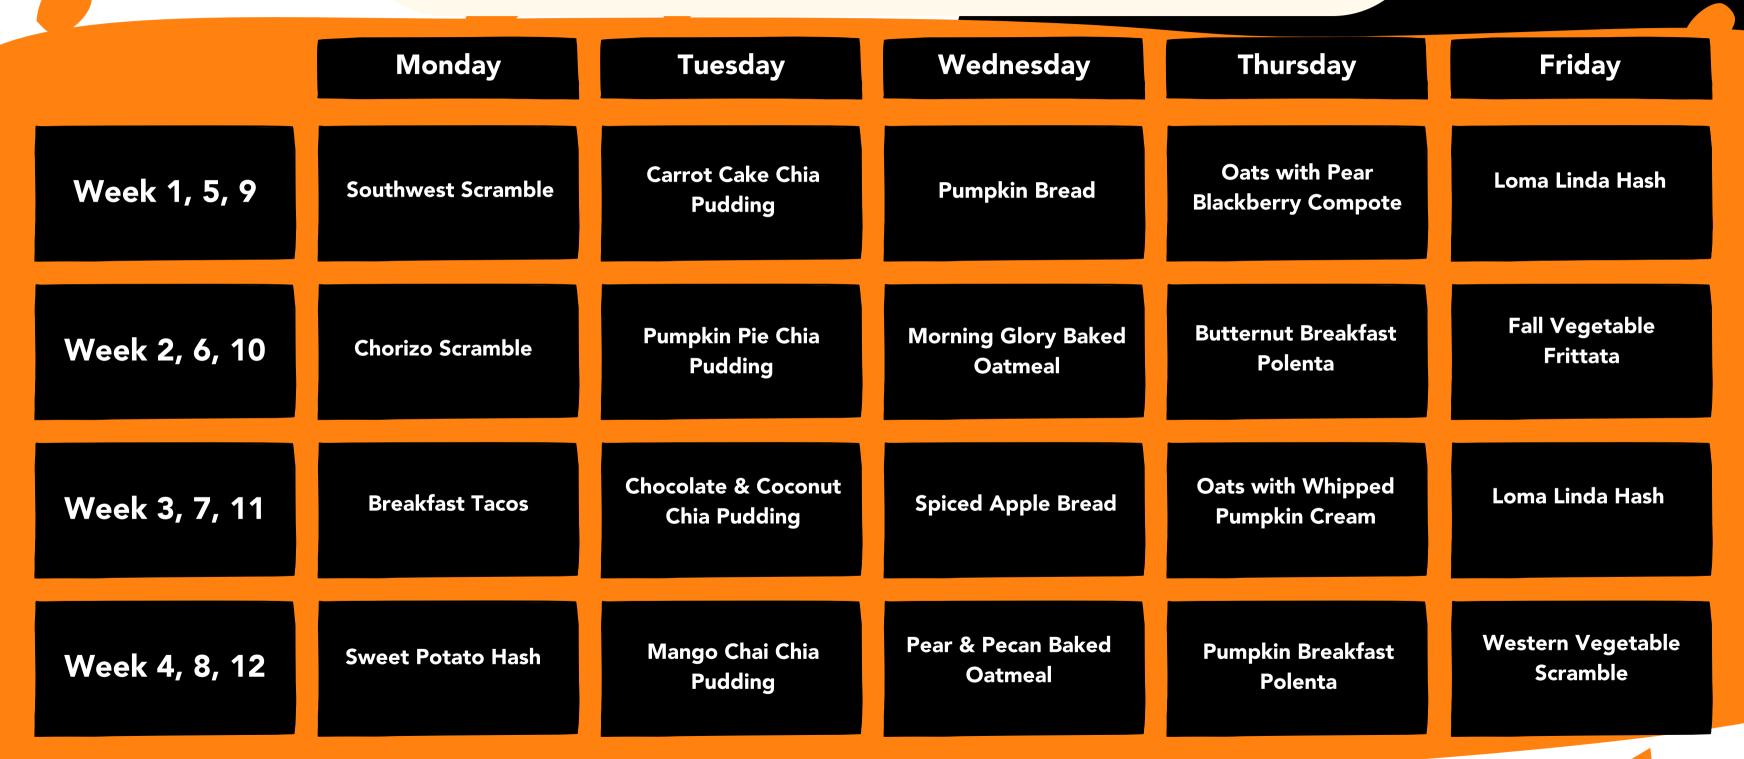

oaf     | Potato Leek Soup                        |
| Week 2, 6, 10 | Greek Skillet<br>with<br>Turkey or Fish            | Kale Pesto Fusilli<br>with<br>Meatballs or Fish        | Sweet Potato Curry<br>with<br>Chicken or Fish  | Jackfruit Tacos    | White Bean Chili<br>with<br>Corn Muffin |
| Week 3, 7, 11 | Sweet & Sour Stir Fry<br>with<br>Meatballs or Fish | Butternut Squash<br>Alfredo<br>with<br>Chicken or Fish | Quinoa Burrito Bowl<br>with<br>Chicken or Fish | Sheppard's Pie     | Black Bean Soup                         |
| Week 4, 8, 12 | Pumpkin Pad Thai<br>with<br>Chicken or Fish        | Fal Rice Pilaf<br>with<br>Chicken or Fish              | Pasta Puttanesca<br>with<br>Meatballs or Fish  | Vegan Sloppy Joe's | White Bean Chili<br>with<br>Corn Muffin |



## FALL 2022 BREAKFASTS





## FALL 2022 LUNCHES

|               | Monday                         | Tuesday                      | Wednesday                 | Thursday                 | Friday                      |
|---------------|--------------------------------|------------------------------|---------------------------|--------------------------|-----------------------------|
| Week 1, 5, 9  | Apple & Pecan Salad            | N4L Farm Bowl                | Poke Beet Salad           | Rainbow Bowl             | Cauliflower Mac &<br>Cheese |
| Week 2, 6, 10 | Fall Kale Salad                | Harvest Goldenberry<br>Salad | Ginger Sesame Bowl        | Sardinian Buddha<br>Bowl | Harvest Vegetables<br>Bowl  |
| Week 3, 7, 11 | Asian Buckwheat<br>Buddha Bowl | Caesar Salad                 | Autumn Grain Bowl