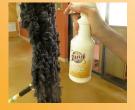

## **Entrance Carpet Mats**

4 days per week spray 1 spray for every 3 sq. ft. of carpet mat.

**Flocculated Dust** 