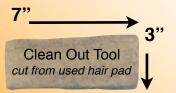

#### **Dust Mops**

**Step 1 -** Spray 1 spray for each 6" length of mop head, use immediately.

**Step 2** - Empty mop using a 7" long x 3" wide piece of used hair pad. Rub hair pad over mop into waste receptacle to empty mop.