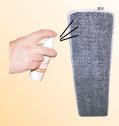

#### **Dust Mops**

**Step 1 -** Spray 1 spray for each 6" length of mop head, use immediately.

**Step 2** - Empty mop using a 7" long x 3" wide piece of used hair pad. Rub hair pad over mop into waste receptacle to empty mop.