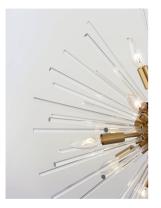

## PRODUCT DESCRIPTION

A dazzling burst of Clear glass rods extend from a classic sputnik shape finished in a bright Polished Chrome or warm Satin Brass. Available in two sizes of pendants and as a ceiling fixture, this unique look is a statement piece designed to attract attention.

## FINISHES OPTION

GLASS Clear CL

MATERIAL Steel+Glass

RATINGS CETLus Dry Location

ADDITIONAL SLOPE: 90 OPERATING TEMPERATURE: -20°C (-4°F), 40°C (104°F)

Always consult a qualified electrician before installing any lighting product.