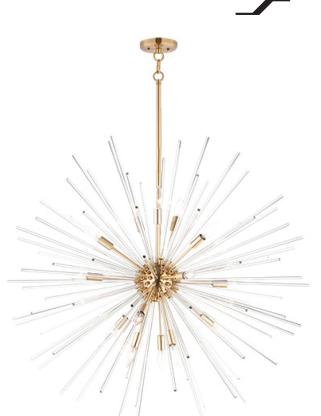

## PRODUCT DESCRIPTION

A dazzling burst of Clear glass rods extend from a classic sputnik shape finished in a bright Polished Chrome or warm Satin Brass. Available in two sizes of pendants and as a ceiling fixture, this unique look is a statement piece designed to attract attention.

\*max overall height

| MEASUREMENTS   |                                                        |
|----------------|--------------------------------------------------------|
| DIMENSION      | : 40" L x 40" W x 37.5" H                              |
| MAX OAH        | : 69" OAH                                              |
| CANOPY         | : 5" W x 0.75" H x 5" L                                |
| HANGING WEIGHT | : 22.88 lb                                             |
| LAMPING        |                                                        |
| INPUT VOLTAGE  | : 120V                                                 |
| BULB           | : 16 x 60W Incandescent E12 Candelabra , 960W<br>Total |
| BULB INCLUDED  | : (Not Included)                                       |
| DIMMABLE       | : Y                                                    |