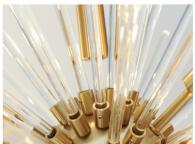

## PRODUCT DESCRIPTION

A dazzling burst of Clear glass rods extend from a classic sputnik shape finished in a bright Polished Chrome or warm Satin Brass. Available in two sizes of pendants and as a ceiling fixture, this unique look is a statement piece designed to attract attention.

## FINISHES OPTION

GLASS Clear CL

MATERIAL Steel+Glass

RATINGS CETLus Dry Location

ADDITIONAL SLOPE: 90 OPERATING TEMPERATURE: -20°C (-4°F), 40°C (104°F)

Always consult a qualified electrician before installing any lighting product.