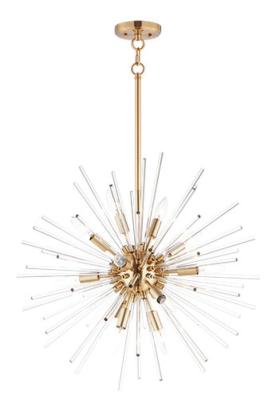

## PRODUCT DESCRIPTION

A dazzling burst of Clear glass rods extend from a classic sputnik shape finished in a bright Polished Chrome or warm Satin Brass. Available in two sizes of pendants and as a ceiling fixture, this unique look is a statement piece designed to attract attention.