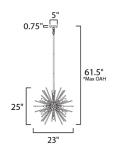

\*max overall height

MEASUREMENTS

DIMENSION : 23" L x 23" W x 25" H

MAX OAH : 61.5" OAH

CANOPY : 5" W x 0.75" H x 5" L

HANGING WEIGHT : 12.76 lb

LAMPING

INPUT VOLTAGE : 120V