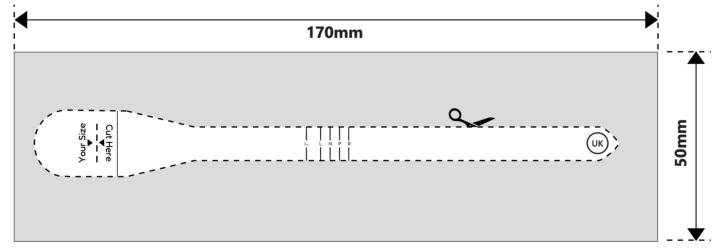

This Ring sizer is an indication only

- Step 1: Download this free size guide
- Step 2: Print out this size guide (Do not scale page)
- Step 3: Check Size guide has printed at the correct scale, there are a couple of ways to do this, please see "Scaling Tips"
- Step 4: Cut out the sizer template & cut along the slit
- Step 5: feed the "uk" end through the split and place around desired finger
- Step 6: Pull to comfortable tightness
- Step 7: your size will be revealed by the arrow.