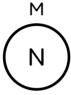

## What's My Ring Size?

Print out and use our handy little guide to get the best fit for you!

XS

5cm

5.2cm

5.4cm

5.57cm

Inside Circumference