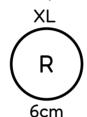

## What's My Ring Size?

Print out and use our handy little guide to get the best fit for you!

XS

5cm

5.2cm

5.4cm

5.57cm

Inside Circumference