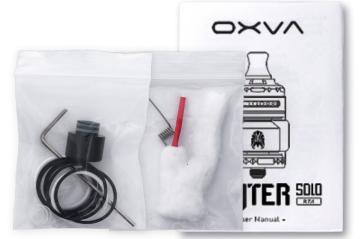

### STANDARD VERSION

Arbiter Solo RTA\*1

Bubble glass tank 4ml (pre-installed)\*1

Straight glass tank 2ml\*1

Accessory bag\*2

User manual\*1

### TPD VERSION

Arbiter Solo RTA\*1

Straight glass tank 2ml(pre-installed)\*1

Straight glass tank 2ml\*1

Accessory bag\*2

User manual\*1

 $0 \times \vee \wedge$ 

JTER SOLL ATA