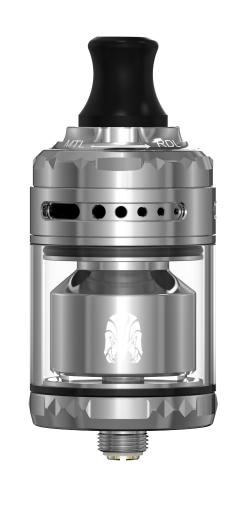

# RRBITER Solo RTA

Quick switch between MTL and RDL



#### MAIN FEATURES \_\_\_\_\_

- Dual airflow system MTL & RDL
- Best flavor: precise airflow control + tiny inner chamber
- Leakproof
- Standard & TPD version

#### SPECIFICATION \_\_\_\_\_

| Dimension      | Φ25mm x 56.5mm; Bottom Φ24mm          |
|----------------|---------------------------------------|
| Juice capacity | 4ml bubble glass & 2ml straight glass |
| Weight         | 77g                                   |
| Material       | SS & Glass                            |
| MTL holes      | Φ0.8 / Φ1.0 / Φ1.2 / Φ1.5 / Φ1.8mm    |
| Drip tip       | 2 kinds of 510 drip tips              |



RDL - Top to 3D



MTL - Top to bottom



Easy to build



Tiny inner chamber & Awesome flavor

### **COLORS**













SS Gunmetal Matt black Blue Red Rainbow

## **PACKAGING**

### PACKAGING BOX



100pcs/Box 411\*372\*271mm

## PACKAGE \_\_\_\_\_



1pc/pack 79.0\*89.0\*50.0mm (155g±2g)



1pc/pack 79.0\*89.0\*50.0mm (155g±2g)

### STANDARD VERSION

Arbiter Solo RTA\*1

Bubble glass tank 4ml (pre-installed)\*1

Straight glass tank 2ml\*1

Accessory bag\*2

User manual\*1

### TPD VERSION

Arbiter Solo RTA\*1

Straight glass tank 2ml(pre-installed)\*1

Straight glass tank 2ml\*1

Accessory bag\*2

User manual\*1





 $0 \times \vee \wedge$ 

JTER SOLL ATA