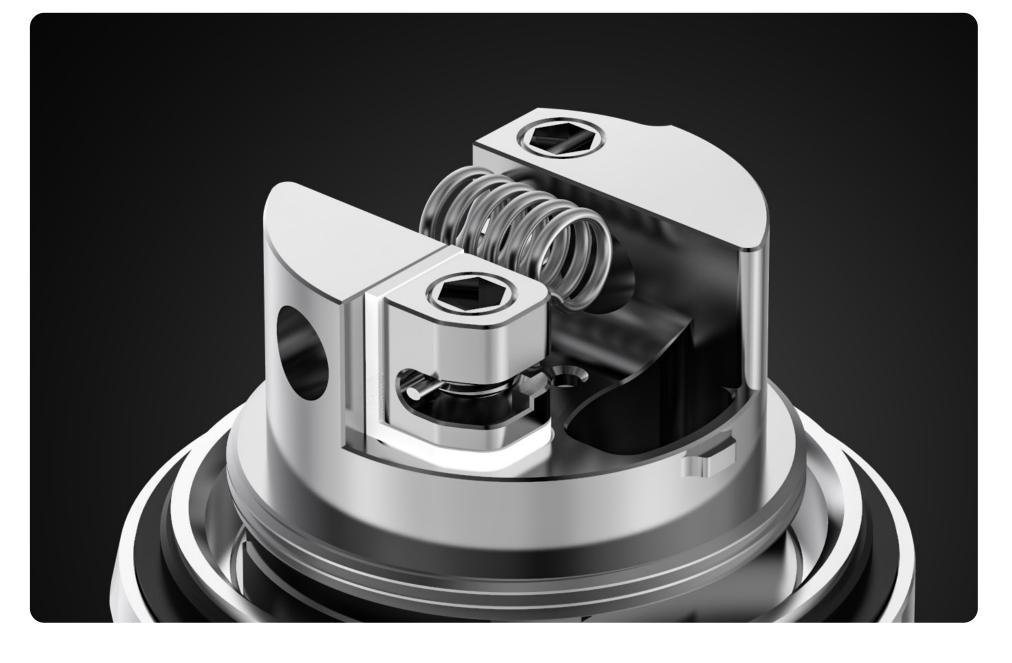

RDL - Top to 3D

MTL - Top to bottom

Easy to build

Tiny inner chamber & Awesome flavor