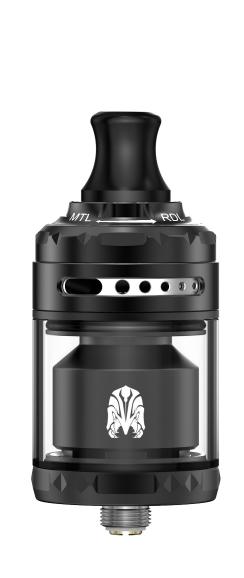

# RRBITER Solo RTA

Quick switch between MTL and RDL



#### MAIN FEATURES \_\_\_\_\_

- Dual airflow system MTL & RDL
- Best flavor: precise airflow control + tiny inner chamber
- Leakproof
- Standard & TPD version

#### SPECIFICATION \_\_\_\_\_

| Dimension      | Φ25mm x 56.5mm; Bottom Φ24mm          |
|----------------|---------------------------------------|
| Juice capacity | 4ml bubble glass & 2ml straight glass |
| Weight         | 77g                                   |
| Material       | SS & Glass                            |
| MTL holes      | Φ0.8 / Φ1.0 / Φ1.2 / Φ1.5 / Φ1.8mm    |
| Drip tip       | 2 kinds of 510 drip tips              |



RDL - Top to 3D



MTL - Top to bottom



Easy to build



Tiny inner chamber & Awesome flavor

### **COLORS**













SS Gunmetal Matt black Blue Red Rainbow

## **PACKAGING**

### PACKAGING BOX



100pcs/Box 411\*372\*271mm

## PACKAGE \_\_\_\_\_



1pc/pack 79.0\*89.0\*50.0mm (155g±2g)



1pc/pack 79.0\*89.0\*50.0mm (155g±2g)

### STANDARD VERSION

Arbiter Solo RTA\*1

Bubble glass tank 4ml (pre-installed)\*1

Straight glass tank 2ml\*1

Accessory bag\*2

User manual\*1

### TPD VERSION

Arbiter Solo RTA\*1

Straight glass tank 2ml(pre-installed)\*1

Straight glass tank 2ml\*1

Accessory bag\*2

User manual\*1





 $0 \times \vee \wedge$ 

JTER SOLL ATA