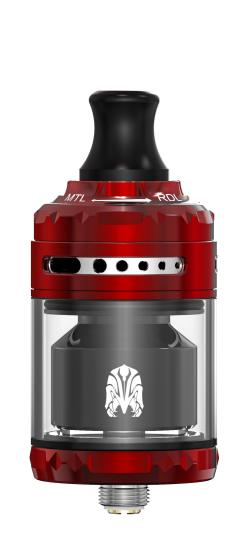

# RRBITER Solo RTA

Quick switch between MTL and RDL



#### MAIN FEATURES \_\_\_\_\_

- Dual airflow system MTL & RDL
- Best flavor: precise airflow control + tiny inner chamber
- Leakproof
- Standard & TPD version

#### SPECIFICATION \_\_\_\_\_

| Dimension      | Φ25mm x 56.5mm; Bottom Φ24mm          |
|----------------|---------------------------------------|
| Juice capacity | 4ml bubble glass & 2ml straight glass |
| Weight         | 77g                                   |
| Material       | SS & Glass                            |
| MTL holes      | Φ0.8 / Φ1.0 / Φ1.2 / Φ1.5 / Φ1.8mm    |
| Drip tip       | 2 kinds of 510 drip tips              |



RDL - Top to 3D



MTL - Top to bottom



Easy to build



Tiny inner chamber & Awesome flavor

### **COLORS**













SS Gunmetal Matt black Blue Red Rainbow

## **PACKAGING**

### PACKAGING BOX



100pcs/Box 411\*372\*271mm

## PACKAGE \_\_\_\_\_



1pc/pack 79.0\*89.0\*50.0mm (155g±2g)



1pc/pack 79.0\*89.0\*50.0mm (155g±2g)

### STANDARD VERSION

Arbiter Solo RTA\*1

Bubble glass tank 4ml (pre-installed)\*1

Straight glass tank 2ml\*1

Accessory bag\*2

User manual\*1

### TPD VERSION

Arbiter Solo RTA\*1

Straight glass tank 2ml(pre-installed)\*1

Straight glass tank 2ml\*1

Accessory bag\*2

User manual\*1





 $0 \times \vee \wedge$ 

JTER SOLL ATA