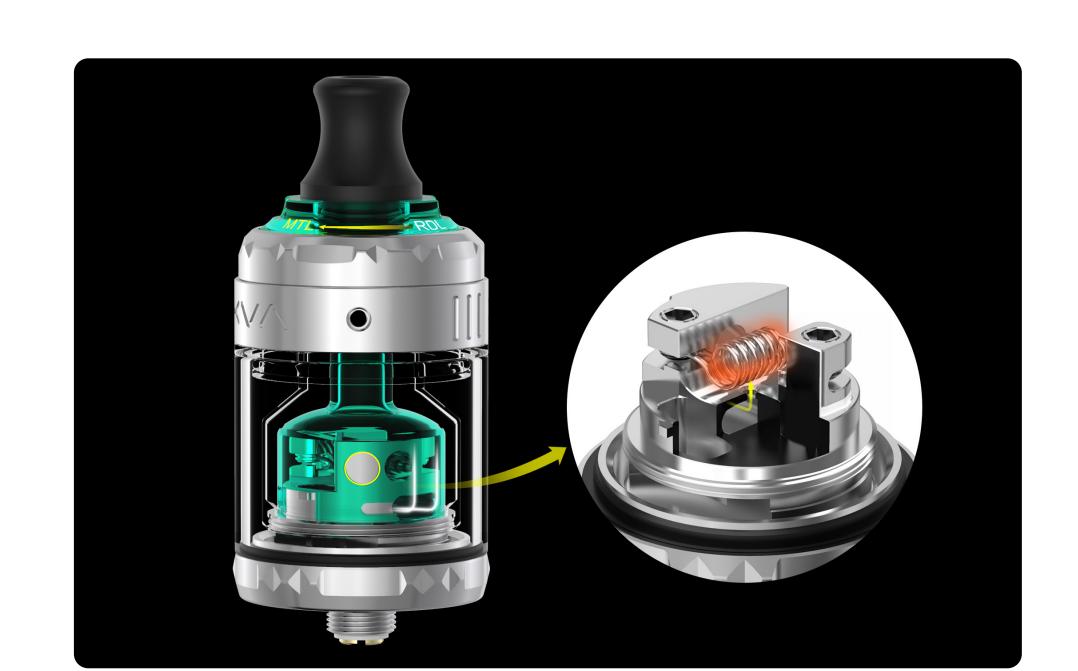

RDL - Top to 3D

MTL - Top to bottom

Easy to build

Tiny inner chamber & Awesome flavor