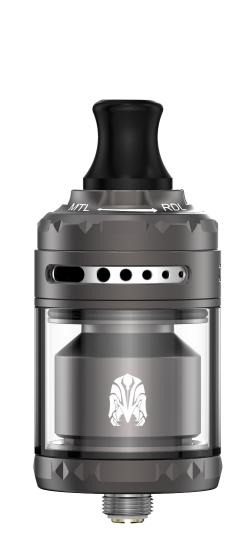

# RRBITER Solo RTA

Quick switch between MTL and RDL



#### MAIN FEATURES \_\_\_\_\_

- Dual airflow system MTL & RDL
- Best flavor: precise airflow control + tiny inner chamber
- Leakproof
- Standard & TPD version

#### SPECIFICATION \_\_\_\_\_

| Dimension      | Φ25mm x 56.5mm; Bottom Φ24mm          |
|----------------|---------------------------------------|
| Juice capacity | 4ml bubble glass & 2ml straight glass |
| Weight         | 77g                                   |
| Material       | SS & Glass                            |
| MTL holes      | Φ0.8 / Φ1.0 / Φ1.2 / Φ1.5 / Φ1.8mm    |
| Drip tip       | 2 kinds of 510 drip tips              |



RDL - Top to 3D



MTL - Top to bottom



Easy to build



Tiny inner chamber & Awesome flavor

### **COLORS**













SS Gunmetal Matt black Blue Red Rainbow

## **PACKAGING**

### PACKAGING BOX



100pcs/Box 411\*372\*271mm

## PACKAGE \_\_\_\_\_



1pc/pack 79.0\*89.0\*50.0mm (155g±2g)



1pc/pack 79.0\*89.0\*50.0mm (155g±2g)

### STANDARD VERSION

Arbiter Solo RTA\*1

Bubble glass tank 4ml (pre-installed)\*1

Straight glass tank 2ml\*1

Accessory bag\*2

User manual\*1

### TPD VERSION

Arbiter Solo RTA\*1

Straight glass tank 2ml(pre-installed)\*1

Straight glass tank 2ml\*1

Accessory bag\*2

User manual\*1





 $0 \times \vee \wedge$ 

JTER SOLL ATA