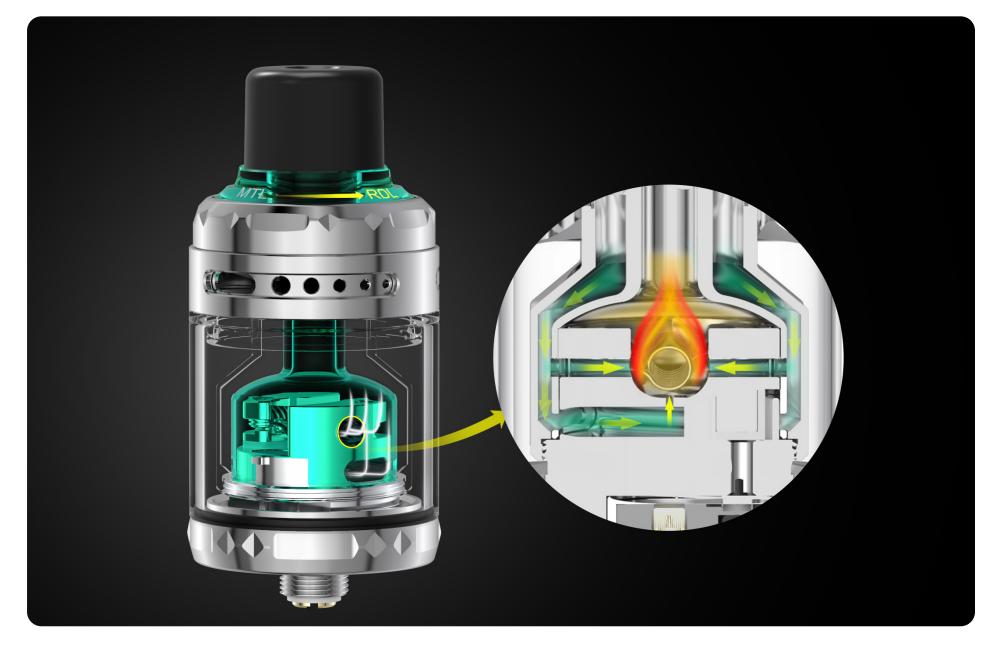

RDL - Top to 3D

MTL - Top to bottom

Easy to build

Tiny inner chamber & Awesome flavor

#### MAIN FEATURES \_\_\_\_\_

- Dual airflow system MTL & RDL
- Best flavor: precise airflow control + tiny inner chamber
- Leakproof
- Standard & TPD version