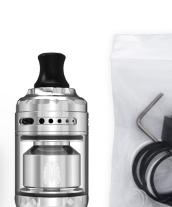

### STANDARD VERSION

Arbiter Solo RTA\*1

Bubble glass tank 4ml (pre-installed)\*1

Straight glass tank 2ml\*1

Accessory bag\*2

User manual\*1

### TPD VERSION

Arbiter Solo RTA\*1

Straight glass tank 2ml(pre-installed)\*1

Straight glass tank 2ml\*1

Accessory bag\*2

User manual\*1

 $0 \times \vee \wedge$ 

JTER SOLL ATA