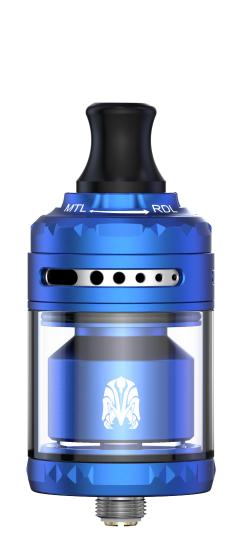

# RRBITER Solo RTA

Quick switch between MTL and RDL



#### MAIN FEATURES \_\_\_\_\_

- Dual airflow system MTL & RDL
- Best flavor: precise airflow control + tiny inner chamber
- Leakproof
- Standard & TPD version

#### SPECIFICATION \_\_\_\_\_

| Dimension      | Φ25mm x 56.5mm; Bottom Φ24mm          |
|----------------|---------------------------------------|
| Juice capacity | 4ml bubble glass & 2ml straight glass |
| Weight         | 77g                                   |
| Material       | SS & Glass                            |
| MTL holes      | Φ0.8 / Φ1.0 / Φ1.2 / Φ1.5 / Φ1.8mm    |
| Drip tip       | 2 kinds of 510 drip tips              |



RDL - Top to 3D



MTL - Top to bottom



Easy to build



Tiny inner chamber & Awesome flavor

### **COLORS**













SS Gunmetal Matt black Blue Red Rainbow

## **PACKAGING**

### PACKAGING BOX



100pcs/Box 411\*372\*271mm

## PACKAGE \_\_\_\_\_



1pc/pack 79.0\*89.0\*50.0mm (155g±2g)



1pc/pack 79.0\*89.0\*50.0mm (155g±2g)

### STANDARD VERSION

Arbiter Solo RTA\*1

Bubble glass tank 4ml (pre-installed)\*1

Straight glass tank 2ml\*1

Accessory bag\*2

User manual\*1

### TPD VERSION

Arbiter Solo RTA\*1

Straight glass tank 2ml(pre-installed)\*1

Straight glass tank 2ml\*1

Accessory bag\*2

User manual\*1





 $0 \times \vee \wedge$ 

JTER SOLL ATA