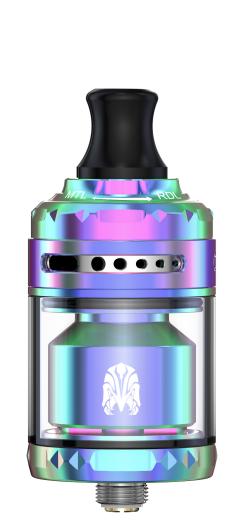

# RRBITER Solo RTA

Quick switch between MTL and RDL



#### MAIN FEATURES \_\_\_\_\_

- Dual airflow system MTL & RDL
- Best flavor: precise airflow control + tiny inner chamber
- Leakproof
- Standard & TPD version

#### SPECIFICATION \_\_\_\_\_

| Dimension      | Φ25mm x 56.5mm; Bottom Φ24mm          |
|----------------|---------------------------------------|
| Juice capacity | 4ml bubble glass & 2ml straight glass |
| Weight         | 77g                                   |
| Material       | SS & Glass                            |
| MTL holes      | Φ0.8 / Φ1.0 / Φ1.2 / Φ1.5 / Φ1.8mm    |
| Drip tip       | 2 kinds of 510 drip tips              |



RDL - Top to 3D



MTL - Top to bottom



Easy to build



Tiny inner chamber & Awesome flavor

### **COLORS**













SS Gunmetal Matt black Blue Red Rainbow

## **PACKAGING**

### PACKAGING BOX



100pcs/Box 411\*372\*271mm

## PACKAGE \_\_\_\_\_



1pc/pack 79.0\*89.0\*50.0mm (155g±2g)



1pc/pack 79.0\*89.0\*50.0mm (155g±2g)

### STANDARD VERSION

Arbiter Solo RTA\*1

Bubble glass tank 4ml (pre-installed)\*1

Straight glass tank 2ml\*1

Accessory bag\*2

User manual\*1

### TPD VERSION

Arbiter Solo RTA\*1

Straight glass tank 2ml(pre-installed)\*1

Straight glass tank 2ml\*1

Accessory bag\*2

User manual\*1





 $0 \times \vee \wedge$ 

JTER SOLL ATA