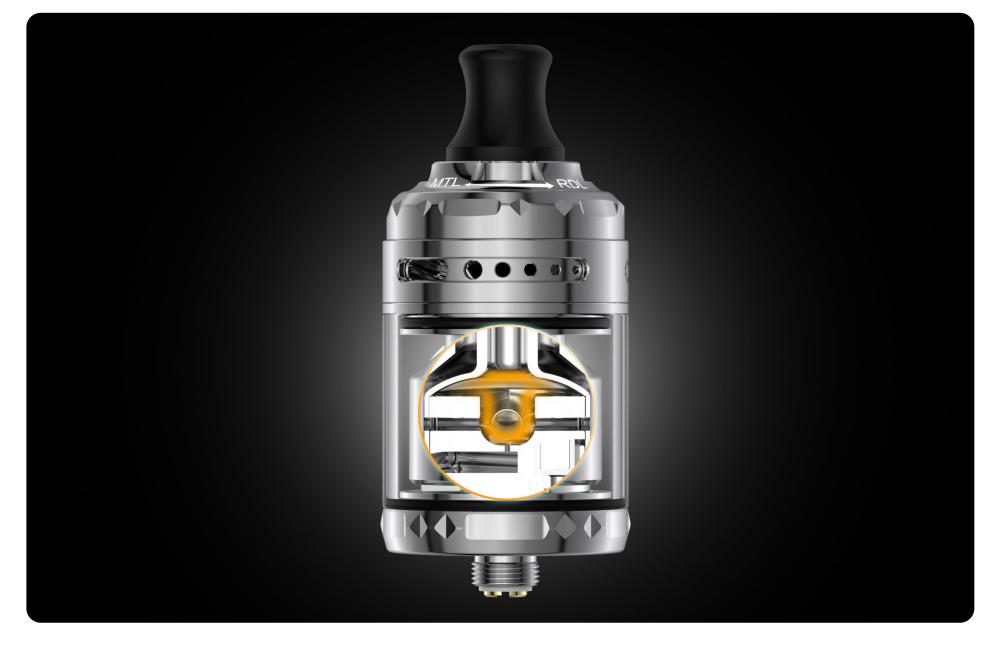

# RRBITER Solo RTA

Quick switch between MTL and RDL

#### MAIN FEATURES \_\_\_\_\_

- Dual airflow system MTL & RDL
- Best flavor: precise airflow control + tiny inner chamber
- Leakproof
- Standard & TPD version

RDL - Top to 3D

MTL - Top to bottom

Easy to build

Tiny inner chamber & Awesome flavor