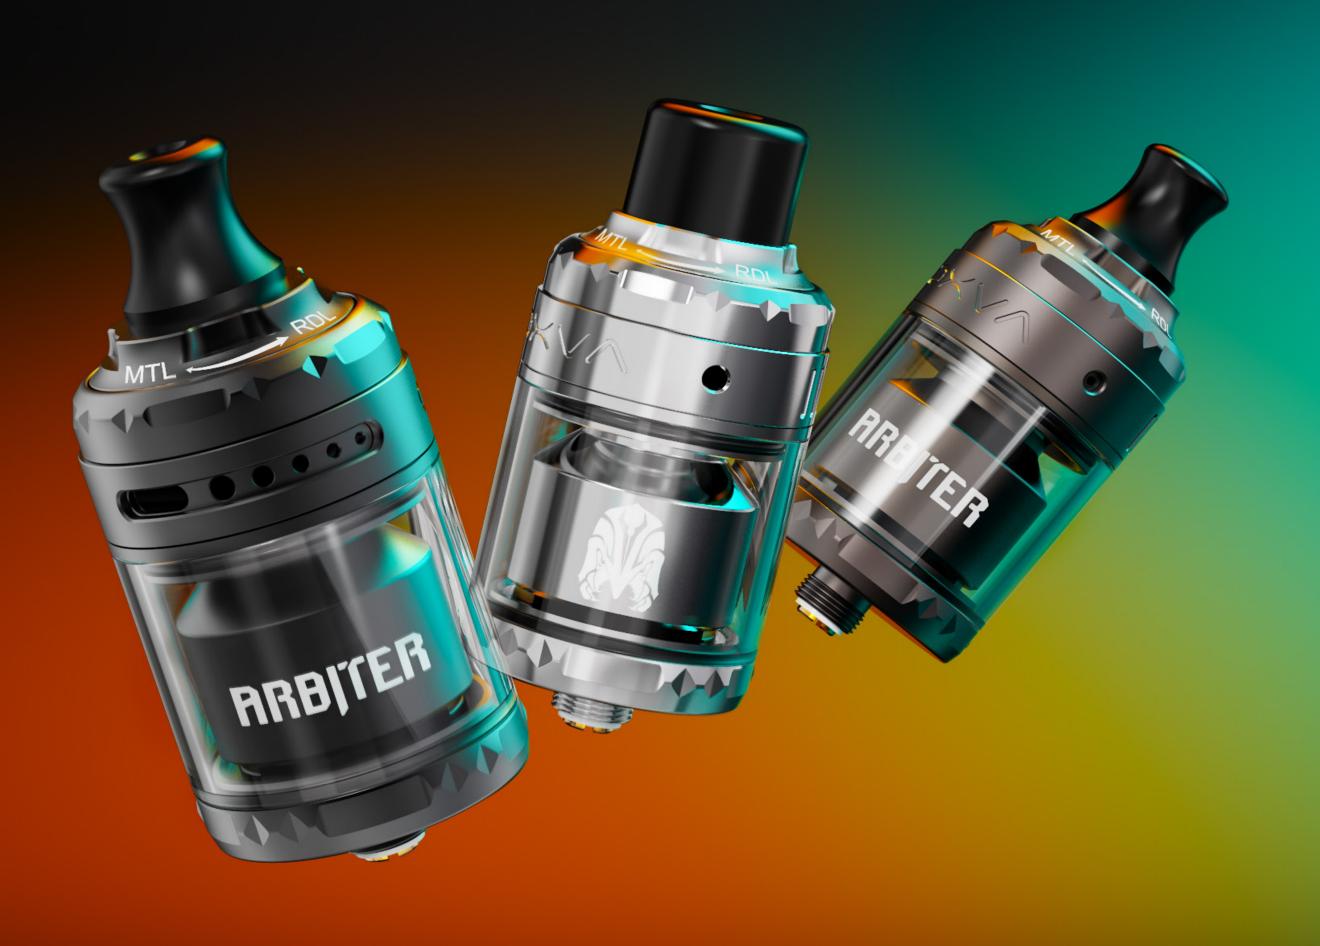

# RRBITER Solo RTA

Quick switch between MTL and RDL

#### MAIN FEATURES \_\_\_\_\_

- Dual airflow system MTL & RDL
- Best flavor: precise airflow control + tiny inner chamber
- Leakproof
- Standard & TPD version

### **COLORS**

SS Gunmetal Matt black Blue Red Rainbow