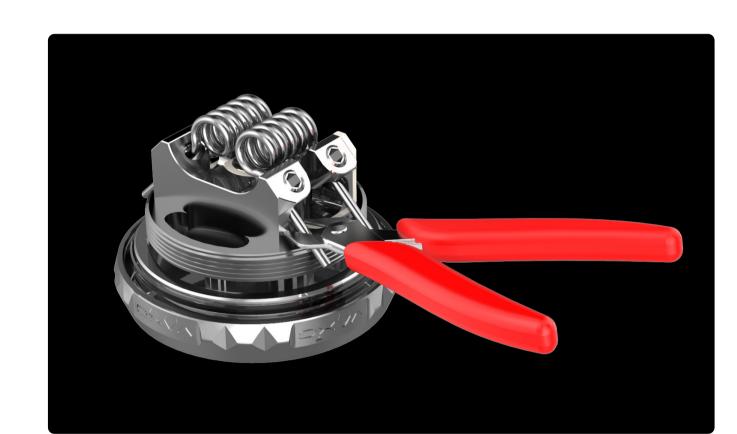

**Easy To Build** 

- Insert and secure the coils in seconds
- Trim your coils easily

Big Capacity (6ml)

Embedded O-ring and Won't Come Off

**Dual/Single Coil** 

**Airflow Control** 

Raised U-shaped Build Deck