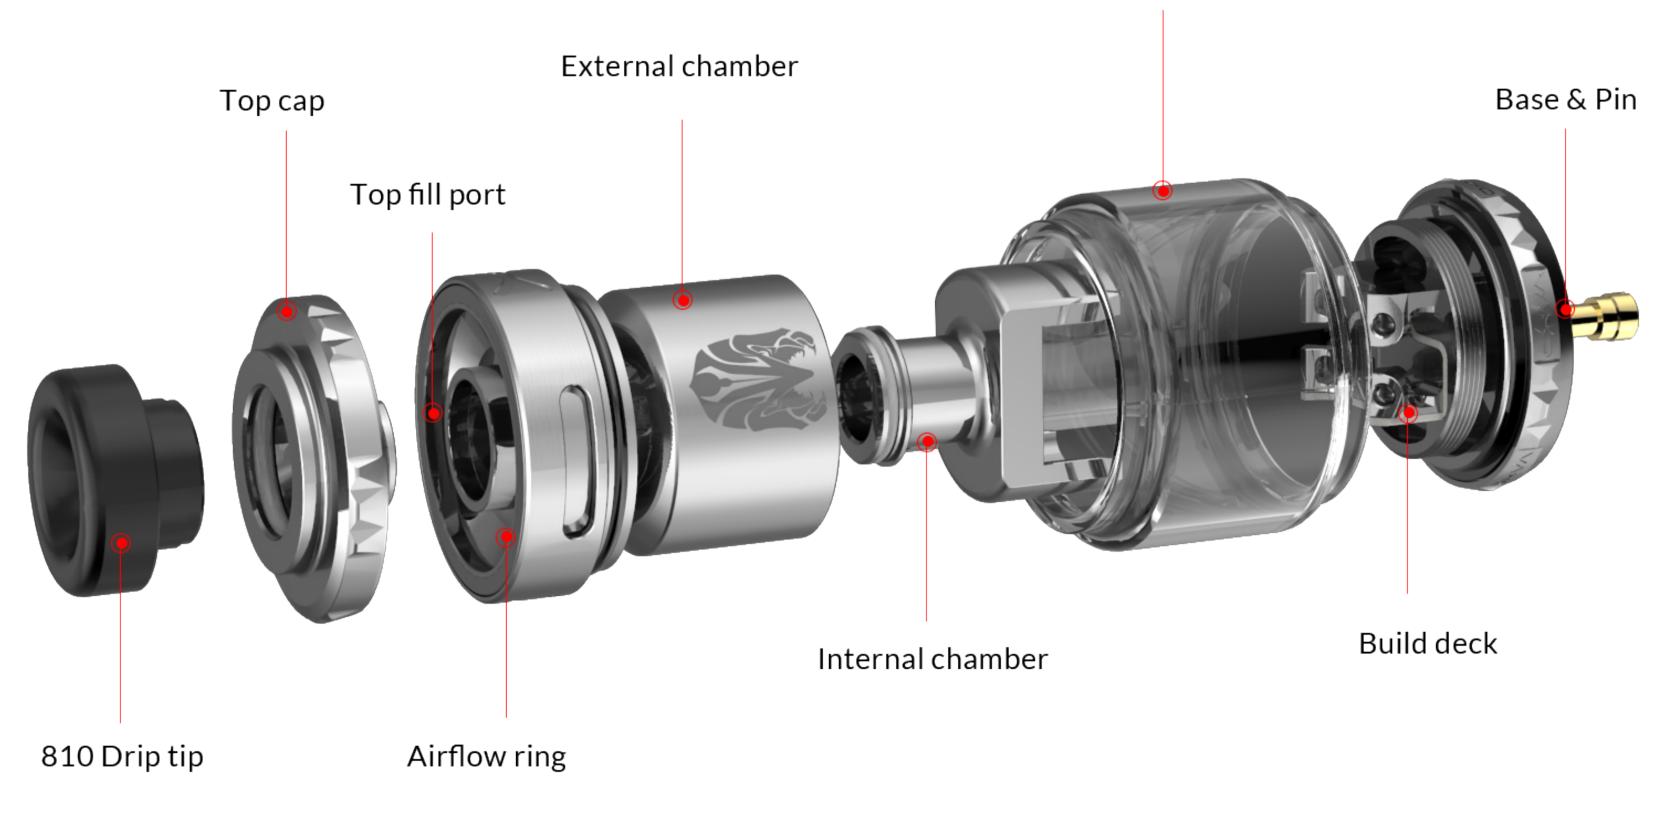

build



100% Leakproof

Top To Bottom Airflow Design



**Awesome Flavor** 

- Bottom airflow makes flavor great
- Extremely condensed chamber design



**Easy To Build** 

- Insert and secure the coils in seconds
- Trim your coils easily



Big Capacity (6ml)



Embedded O-ring and Won't Come Off



**Dual/Single Coil** 



**Airflow Control** 



Raised U-shaped Build Deck

# **Specification**

| Dimension      | <b>Ф 28mm ( bottom:26.5mm ) *54mm</b> |
|----------------|---------------------------------------|
| Juice Capacity | 6ml Bubble Glass & 4ml Straight Glass |
| Fill Port      | Top Fill                              |
| Airflow        | Top to Bottom                         |
| Drip Tip       | 810 & 510 Drip Tip                    |



















Structure

Bubble glass



## Content

## **Standard Version**

Arbiter RTA (bubble glass) (6ml)\*1 Straight glass tube (4ml)\*1 Fused clapton coil\*1 Shoelace cotton\*1 User manual\*1 Accessory bag\*1







## Packaging



**Standard Box** 60 packs/box 411.0\*283.0\*221.0mm



www.oxva.com



72.0\*84.5\*47.0mm (180g±2g)