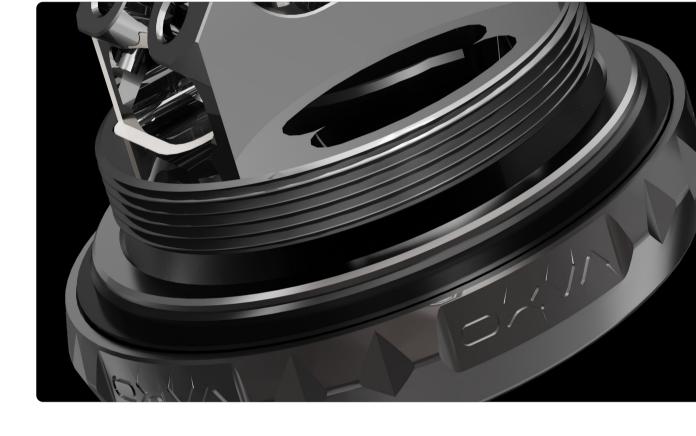

- 100% Leakproof
- Top-to-bottom Airflow Design
- Awesome flavor
- Extremely easy to build

100% Leakproof

Top To Bottom Airflow Design

**Awesome Flavor** 

- Bottom airflow makes flavor great
- Extremely condensed chamber design