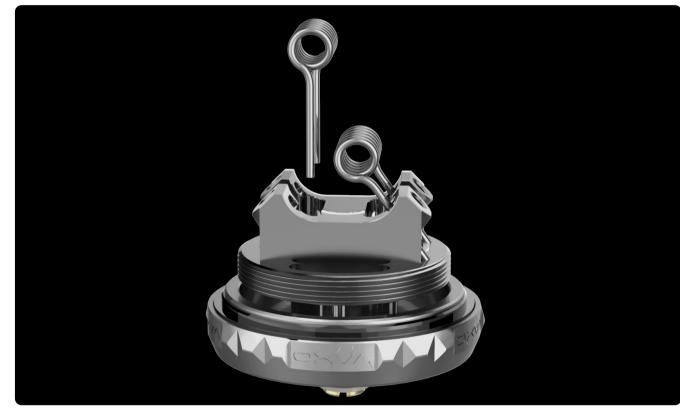

**Easy To Build** 

- Insert and secure the coils in seconds
- Trim your coils easily

Big Capacity (6ml)

Embedded O-ring and Won't Come Off

**Dual/Single Coil** 

**Airflow Control** 

Raised U-shaped Build Deck