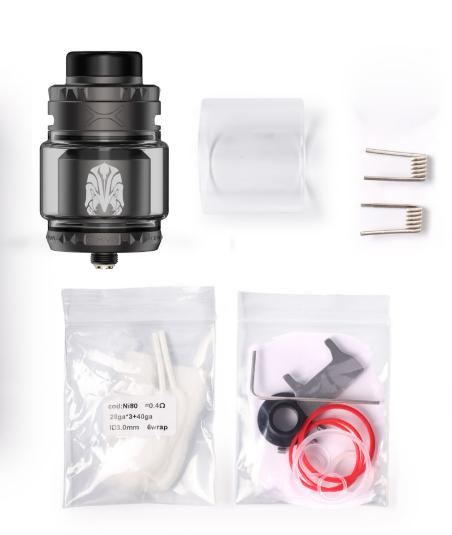

## **Standard Version**

Arbiter RTA (bubble glass) (6ml)\*1 Straight glass tube (4ml)\*1 Fused clapton coil\*1 Shoelace cotton\*1 User manual\*1 Accessory bag\*1