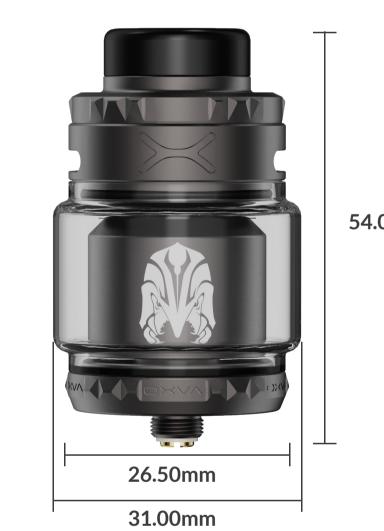

# **Specification**

| Dimension      | <b>Ф 28mm ( bottom:26.5mm ) *54mm</b> |
|----------------|---------------------------------------|
| Juice Capacity | 6ml Bubble Glass & 4ml Straight Glass |
| Fill Port      | Top Fill                              |
| Airflow        | Top to Bottom                         |
| Drip Tip       | 810 & 510 Drip Tip                    |