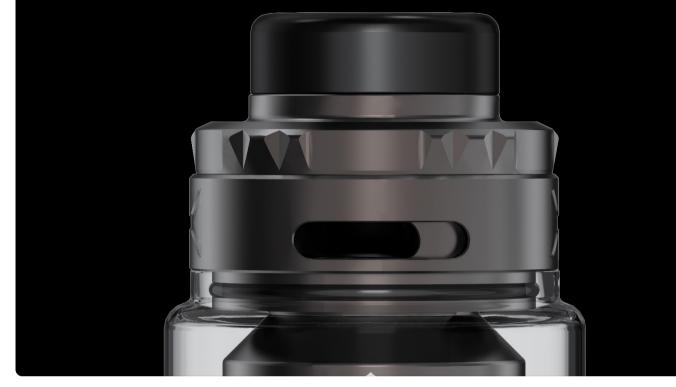

- 100% Leakproof
- Top-to-bottom Airflow Design
- Awesome flavor
- Extremely easy to build

100% Leakproof

Top To Bottom Airflow Design

**Awesome Flavor** 

- Bottom airflow makes flavor great
- Extremely condensed chamber design

**Easy To Build** 

- Insert and secure the coils in seconds
- Trim your coils easily

Big Capacity (6ml)

Embedded O-ring and Won't Come Off

**Dual/Single Coil** 

**Airflow Control** 

Raised U-shaped Build Deck