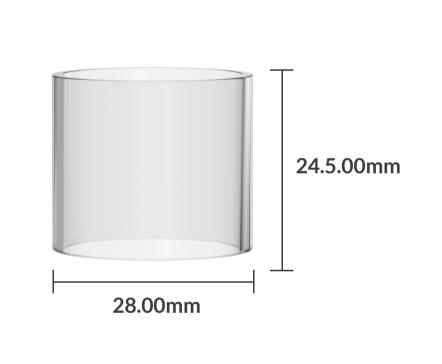

# **Specification**

| Dimension      | <b>Ф 28mm ( bottom:26.5mm ) *54mm</b> |
|----------------|---------------------------------------|
| Juice Capacity | 6ml Bubble Glass & 4ml Straight Glass |
| Fill Port      | Top Fill                              |
| Airflow        | Top to Bottom                         |
| Drip Tip       | 810 & 510 Drip Tip                    |

Structure

Bubble glass