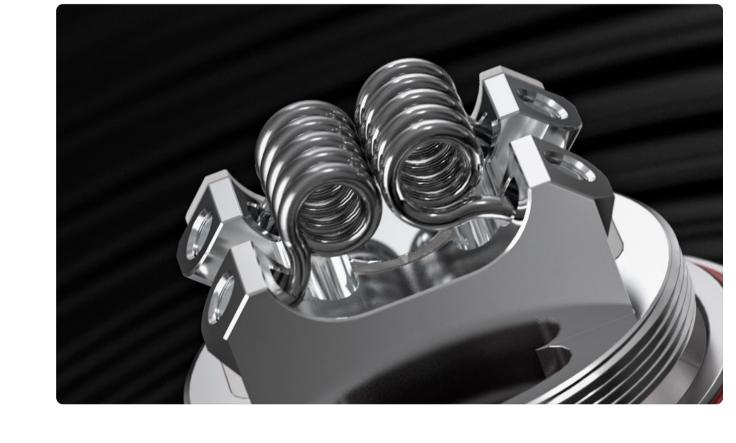

**Easy To Build** 

- Insert and secure the coils in seconds
- Trim your coils easily

Big Capacity (6ml)

Embedded O-ring and Won't Come Off

**Dual/Single Coil** 

**Airflow Control** 

Raised U-shaped Build Deck