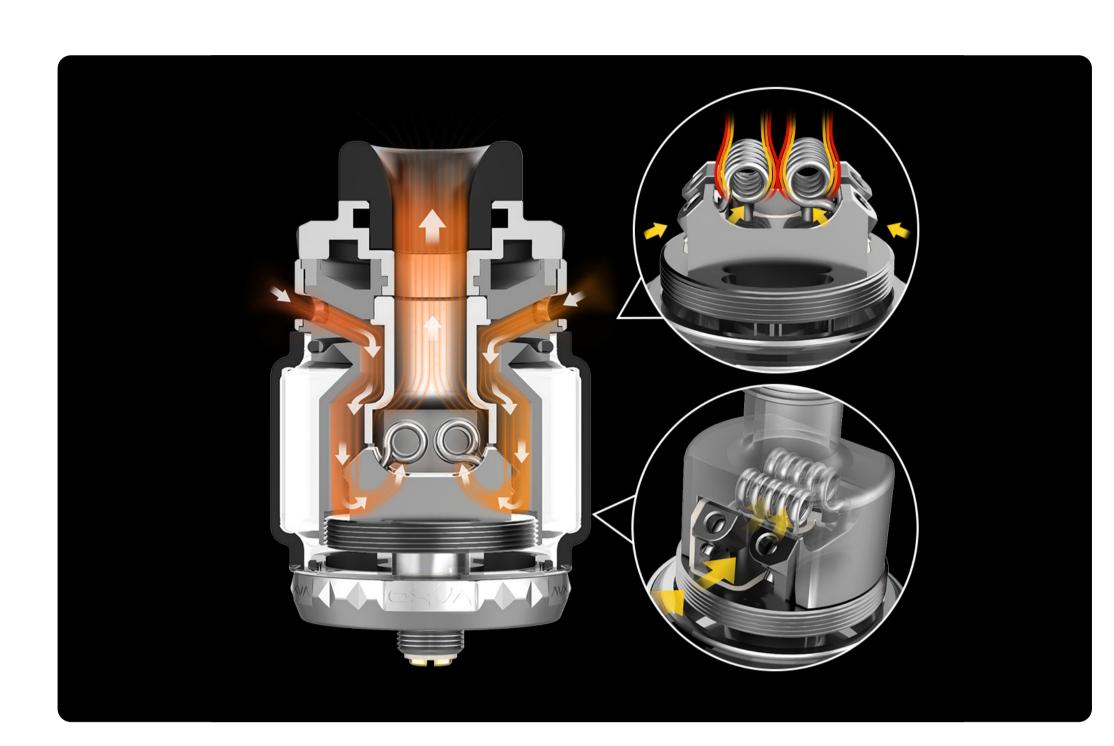

**Easy To Build** 

- Insert and secure the coils in seconds
- Trim your coils easily

Big Capacity (6ml)

Embedded O-ring and Won't Come Off

**Dual/Single Coil** 

**Airflow Control** 

Raised U-shaped Build Deck