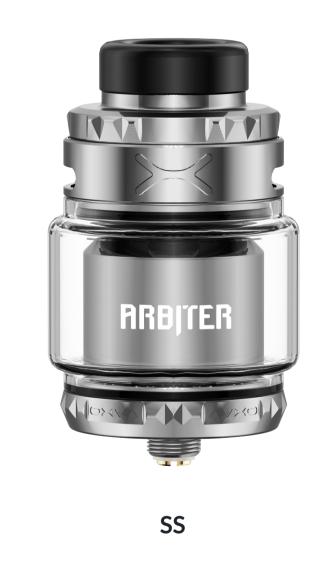

## **Standard Version**

Arbiter RTA (bubble glass) (6ml)\*1 Straight glass tube (4ml)\*1 Fused clapton coil\*1 Shoelace cotton\*1 User manual\*1 Accessory bag\*1