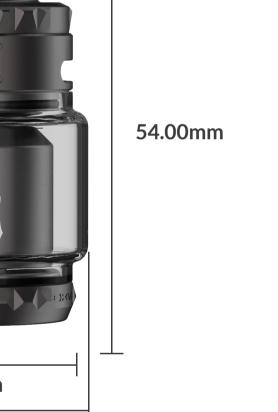

# **Specification**

| Dimension      | <b>Ф 28mm ( bottom:26.5mm ) *54mm</b> |
|----------------|---------------------------------------|
| Juice Capacity | 6ml Bubble Glass & 4ml Straight Glass |
| Fill Port      | Top Fill                              |
| Airflow        | Top to Bottom                         |
| Drip Tip       | 810 & 510 Drip Tip                    |