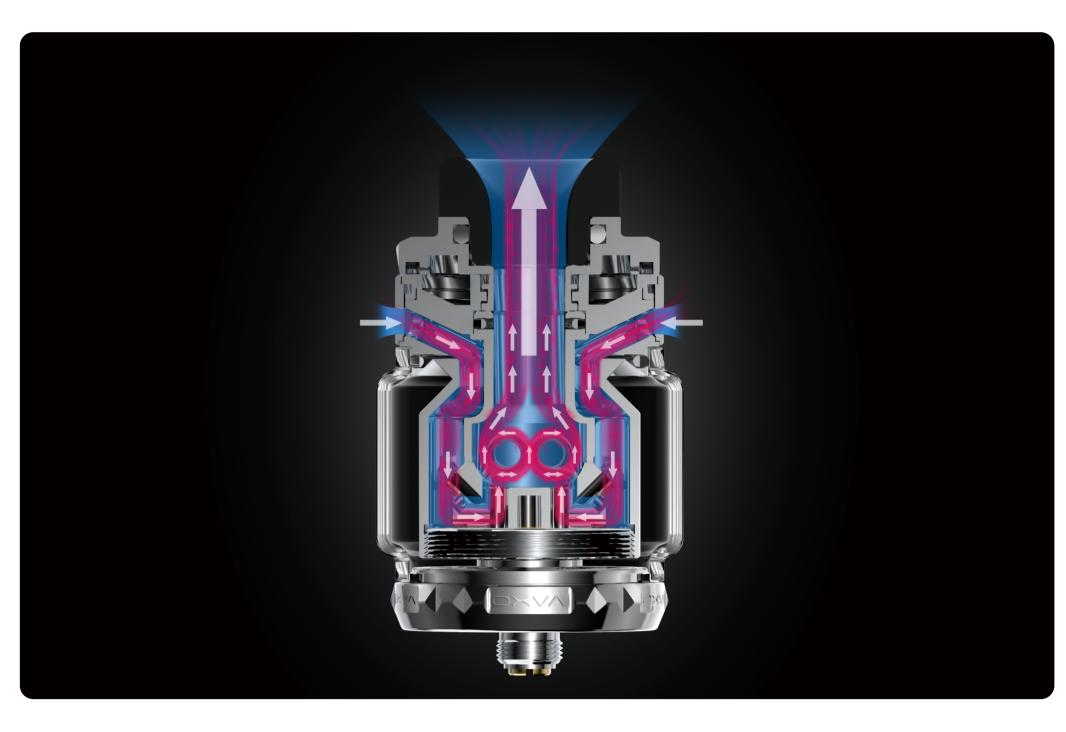

- 100% Leakproof
- Top-to-bottom Airflow Design
- Awesome flavor
- Extremely easy to build

100% Leakproof

Top To Bottom Airflow Design

**Awesome Flavor** 

- Bottom airflow makes flavor great
- Extremely condensed chamber design

# **Specification**

| Dimension      | <b>Ф 28mm ( bottom:26.5mm ) *54mm</b> |
|----------------|---------------------------------------|
| Juice Capacity | 6ml Bubble Glass & 4ml Straight Glass |
| Fill Port      | Top Fill                              |
| Airflow        | Top to Bottom                         |
| Drip Tip       | 810 & 510 Drip Tip                    |