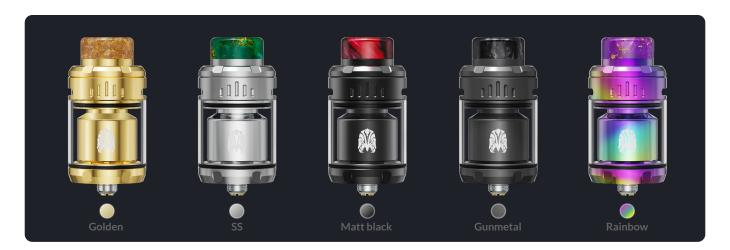

#### **Features**

- 100% Leakproof
- Top-to-Bottom Airflow Design
- Fanned Airflow Structure
- Dual/Single Coil
- 5ml Capacity
- 810/510 Replaceable Drip Tip

## **Specifications**

| Dimension | Φ <b>26mm</b> ( Bottom: Φ24.5mm)*52mm                  |  |
|-----------|--------------------------------------------------------|--|
| Capacity  | 5ml (Bubble Glass) & 3.5ml (Straight Glass) & 2ml(TPD) |  |
| Weight    | 77g                                                    |  |
| Material  | SS, Glass                                              |  |
| Fill Port | Top Fill                                               |  |
| Airflow   | Top to Bottom Fanned Airflow                           |  |
| Drip Tip  | 810 & 510 Drip Tip                                     |  |