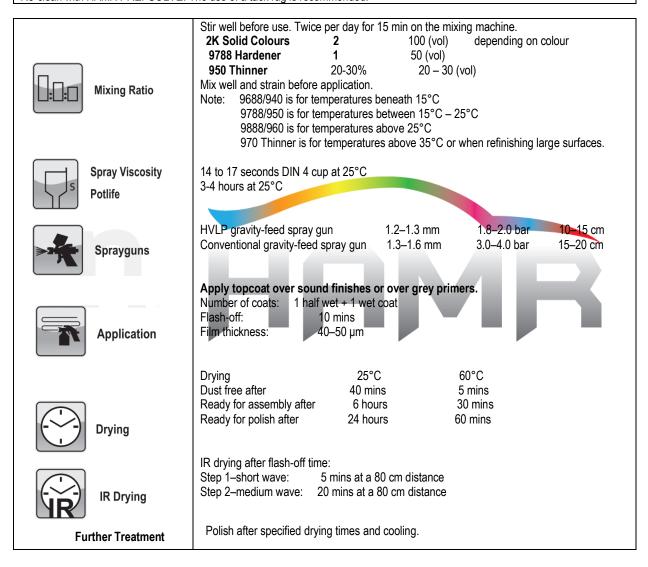

## Product Description

Double component solid colours for repairing automotive finishes. Mix at 2:1

### **Technical Characteristics**

Colours: mixing system

system Shelf life: 48 months at 25°C

C Theoretical spreading rate: 260 m<sup>2</sup>/l (avg) at 1 μm

#### Pre-treatment

Wet flat with P600-800 grade paper or dry flat with P400-500 grade paper. Degrease with HAMR PREPSOLVE. Wash off residues and dry thoroughly. Re-clean with HAMR PREPSOLVE. The use of a tack rag is recommended.