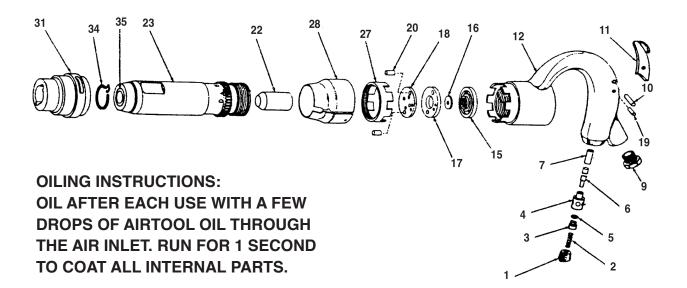

| <b>USE</b> | 90 | PSI | МΔ | XII | лим |
|------------|----|-----|----|-----|-----|
|            |    |     |    |     |     |

| REF# | PART #   | DESCRIPTION                   | QTY |
|------|----------|-------------------------------|-----|
| 1    | #23401N3 | PLUG                          | 1   |
| 2    | #23402N3 | SPRING                        | 1   |
| 3    | #23403N3 | THROTTLE VALVE                | 1   |
| 4    | #23404N3 | BUSHING                       | 1   |
| 5    | #23405N3 | O-RING                        | 1   |
| 6    | #23406N3 | PIN                           | 1   |
| 7    | #23407N3 | BUSHING                       | 1   |
| 9    | #23409N3 | AIR INLET                     | 1   |
| 10   | #23410N3 | PIN                           | 1   |
| 11   | #23411N3 | THROTTLE LEVER                | 1   |
| 12   | #23412N3 | COMPLETE HANDLE               | 1   |
|      |          | (INCLUDES PARTS               |     |
|      |          | #1,2,3,4,5,6,7,9,10,11,12,19) |     |
| 15   | #23415N3 | UPPER VALVE CASE              | 1   |
| 16   | #23416N3 | DISC VALVE                    | 1   |
| 17   | #23417N3 | LOWER VALVE                   | 1   |
| 18   | #23418N3 | CASE                          | 1   |
| 19   | #23419N3 | PIN                           | 1   |
| 20   | #23420N3 | PIN                           | 2   |

| PART #    | DESCRIPTION                                                                                                                                              | QTY                                                                                                                                                                                                                                                                                                                   |
|-----------|----------------------------------------------------------------------------------------------------------------------------------------------------------|-----------------------------------------------------------------------------------------------------------------------------------------------------------------------------------------------------------------------------------------------------------------------------------------------------------------------|
| #222N3    | PISTON FOR #2                                                                                                                                            | 1                                                                                                                                                                                                                                                                                                                     |
| #322N3    | PISTON FOR #3                                                                                                                                            | 1                                                                                                                                                                                                                                                                                                                     |
| #422N3    | PISTON FOR #4                                                                                                                                            | 1                                                                                                                                                                                                                                                                                                                     |
| #223N3    | CYLINDER                                                                                                                                                 | 1                                                                                                                                                                                                                                                                                                                     |
| #323N3    | CYLINDER                                                                                                                                                 | 1                                                                                                                                                                                                                                                                                                                     |
| #423N3    | CYLINDER                                                                                                                                                 | 1                                                                                                                                                                                                                                                                                                                     |
| #23427N3  | LOCK                                                                                                                                                     | 1                                                                                                                                                                                                                                                                                                                     |
| #23428N3  | SHIELD-LOCK                                                                                                                                              | 1                                                                                                                                                                                                                                                                                                                     |
| #23431N3  | SLEEVE-RETAINER                                                                                                                                          | 1                                                                                                                                                                                                                                                                                                                     |
| #23434N3  | LOCKCOIL SPRING                                                                                                                                          | 1                                                                                                                                                                                                                                                                                                                     |
| #23435N3  | BUSHING (ROUND)                                                                                                                                          | 1                                                                                                                                                                                                                                                                                                                     |
| #2344B17H | BUSHING (HEX)                                                                                                                                            |                                                                                                                                                                                                                                                                                                                       |
|           | OPTIONAL ACCESSORIES                                                                                                                                     |                                                                                                                                                                                                                                                                                                                       |
| T-7516    | QUICK CHANGE RETAINER                                                                                                                                    | i i                                                                                                                                                                                                                                                                                                                   |
| T-#23450  | HOSE SWIVEL 7/8-24                                                                                                                                       |                                                                                                                                                                                                                                                                                                                       |
| T-#23451  | HOSE SWIVEL 3/8" NPT                                                                                                                                     |                                                                                                                                                                                                                                                                                                                       |
|           | #222N3<br>#322N3<br>#422N3<br>#223N3<br>#2323N3<br>#423N3<br>#423N3<br>#23427N3<br>#23428N3<br>#23434N3<br>#23434N3<br>#23434N3<br>#23435N3<br>#2344B17H | #222N3 PISTON FOR #2 #322N3 PISTON FOR #3 #422N3 PISTON FOR #4  #223N3 PISTON FOR #4  CYLINDER  CYLINDER  CYLINDER  CYLINDER  LOCK  #23427N3 LOCK  SHIELD-LOCK  \$423431N3 SLEEVE-RETAINER  LOCKCOIL SPRING  #23434N3 BUSHING (ROUND)  BUSHING (HEX)  OPTIONAL ACCESSORIES  QUICK CHANGE RETAINER  HOSE SWIVEL 7/8-24 |