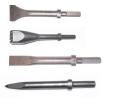

## CHISELS ARE NOT INCLUDED WITH THE TOOL

T-1101W2: WIDE CHISEL

T-1103 : BUSHING TOOL

T-1108 : COLD CHISEL

: MOIL POINT T-1180

THESE CHISELS FIT OUR T-#24B, T-#34B, T-#44B, T-#2, T-#3 & T-#4 CHIPPING HAMMERS AS WELL AS ANY CHIPPING HAMMER THAT ACCEPTS .680 ROUND SHANK OVAL COLLAR CHISELS. FORGED STEEL. MADE IN USA. THE T-1103 IS 9 1/2" LONG. THE OTHER THREE CHISELS AVAILABLE IN 9", 12", OR 18" LENGTH.