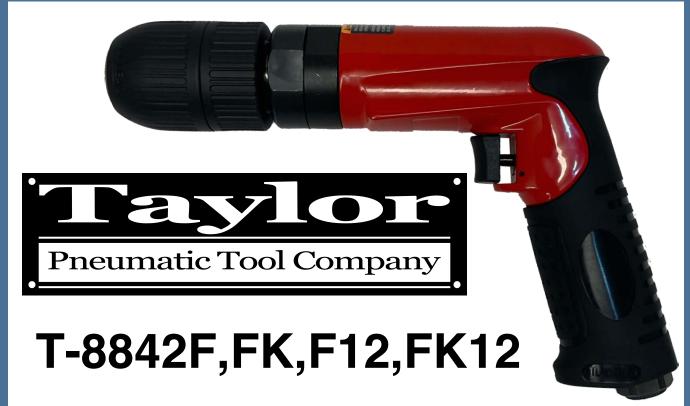

T-8842F12 <sup>1</sup>/<sub>2</sub>" Keyed Chuck

1.0 HP

<sup>1</sup>/<sub>2</sub> " Key-less Chuck

T-8842F <sup>3</sup>/<sub>8</sub>" Keyed Chuck

T-8842FK <sup>3</sup>/<sub>8</sub>" Key-less Chuck

| RPM        | Chuck                                                         | Length<br>in.      | Weight<br>lbs.   |
|------------|---------------------------------------------------------------|--------------------|------------------|
| 4,800      | <sup>1</sup> / <sub>2</sub> " / <sup>3</sup> / <sub>8</sub> " | 7.5"               | 2.5 lbs.         |
| Pressure   | Average<br>Air Cons.                                          | Air Cons<br>@ Load | Air Inlet<br>NPT |
| 90 PSI Max | 5                                                             | 20                 | 1/4"             |
| Horsepower |                                                               |                    |                  |

- Forward direction only
- Grip designed for comfort
- Light weight while still allowing maximum output
- Teasing throttle
- Rear exhaust through handle