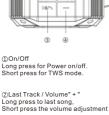

## 2 Package included DF-520VS Speaker X1 User Manual / Warranty Card X1 USB Charging Cable X1 Climbing hook X1

3 Function Keys

2

③ Play/Pause (3) Play: 462 Short press Bluetooth mode: play / pause Call mode: answer and hang up

Long press In Bluetooth mode: Disconnect Bluetooth devices Next Track/ Volume " - "
 Short press for the volume decrease.
 Long press for next song.

(\$Charging indicator @Bluetooth indicator

8 9

Charging input