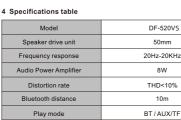

Battery

DC 5V-1A

1500mAh

|                                                                     | Product size                                                                                    |                                                                                                                                                                                | 90*84*48 mm           |       |  |  |  |
|---------------------------------------------------------------------|-------------------------------------------------------------------------------------------------|--------------------------------------------------------------------------------------------------------------------------------------------------------------------------------|-----------------------|-------|--|--|--|
|                                                                     | Bluetooth version                                                                               |                                                                                                                                                                                |                       |       |  |  |  |
|                                                                     | 3                                                                                               |                                                                                                                                                                                |                       |       |  |  |  |
| 5 Solutions of common problems                                      |                                                                                                 |                                                                                                                                                                                |                       |       |  |  |  |
|                                                                     | The following table contains frequently asked questions and solutions Please read it carefully. |                                                                                                                                                                                |                       |       |  |  |  |
|                                                                     | Problem                                                                                         |                                                                                                                                                                                | Solu                  | ution |  |  |  |
|                                                                     | Low voice or voiceless                                                                          | Detection of Bluetooth device volume, adjust the volume to the appropriate location.;     Select the correct audio input channel; make sure all cables are properly connected; |                       |       |  |  |  |
|                                                                     | Loudspeaker noise                                                                               | Cables are properly connected;     Replace the other audio cables;     External output of the audio cable should free of noise.                                                |                       |       |  |  |  |
|                                                                     | No power or no charge                                                                           | The adapter is properly connected to the host;     Check that the voltage and current of the power adapter meet the requirements.                                              |                       |       |  |  |  |
|                                                                     | Bluetooth connection matching failed                                                            | Check the sound is in the searching state (the Bluetooth pairing button flashes quickly).     Or reboot ,press the Bluetooth pairing button to switch;                         |                       |       |  |  |  |
| Audio input mode silent   check that the audio cable is properly co |                                                                                                 |                                                                                                                                                                                | s properly connected. |       |  |  |  |
|                                                                     |                                                                                                 |                                                                                                                                                                                |                       |       |  |  |  |