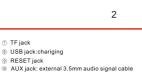

Long press In Bluetooth mode: Disconnect Bluetooth devices Next Track/ Volume " - "
 Short press for the volume decrease.
 Long press for next song.

(\$Charging indicator @Bluetooth indicator

8 9

Charging input

Battery

DC 5V-1A

1500mAh

|                                                                     | Product size                                                                                    |                                                                                                                                                                                | 90*84*48 mm           |       |  |  |  |
|---------------------------------------------------------------------|-------------------------------------------------------------------------------------------------|--------------------------------------------------------------------------------------------------------------------------------------------------------------------------------|-----------------------|-------|--|--|--|
|                                                                     | Bluetooth version                                                                               |                                                                                                                                                                                |                       |       |  |  |  |
|                                                                     | 3                                                                                               |                                                                                                                                                                                |                       |       |  |  |  |
| 5 Solutions of common problems                                      |                                                                                                 |                                                                                                                                                                                |                       |       |  |  |  |
|                                                                     | The following table contains frequently asked questions and solutions Please read it carefully. |                                                                                                                                                                                |                       |       |  |  |  |
|                                                                     | Problem                                                                                         |                                                                                                                                                                                | Solu                  | ution |  |  |  |
|                                                                     | Low voice or voiceless                                                                          | Detection of Bluetooth device volume, adjust the volume to the appropriate location.;     Select the correct audio input channel; make sure all cables are properly connected; |                       |       |  |  |  |
|                                                                     | Loudspeaker noise                                                                               | Cables are properly connected;     Replace the other audio cables;     External output of the audio cable should free of noise.                                                |                       |       |  |  |  |
|                                                                     | No power or no charge                                                                           | The adapter is properly connected to the host;     Check that the voltage and current of the power adapter meet the requirements.                                              |                       |       |  |  |  |
|                                                                     | Bluetooth connection matching failed                                                            | Check the sound is in the searching state (the Bluetooth pairing button flashes quickly).     Or reboot ,press the Bluetooth pairing button to switch;                         |                       |       |  |  |  |
| Audio input mode silent   check that the audio cable is properly co |                                                                                                 |                                                                                                                                                                                | s properly connected. |       |  |  |  |
|                                                                     |                                                                                                 |                                                                                                                                                                                |                       |       |  |  |  |