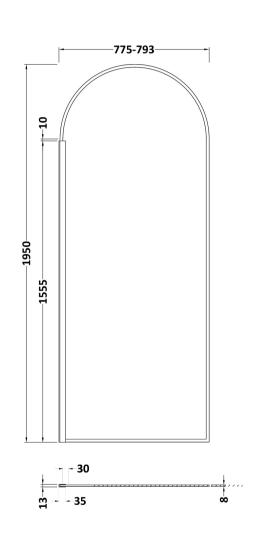

Sales Code: WRSRBP80 Description: 800 Arched Screen Outer Frame 1950X8mm

| Product Dimensions                   |                               |
|--------------------------------------|-------------------------------|
| Height (mm):                         | 1950                          |
| Width (mm):                          | 793                           |
| Depth (mm):                          | 14                            |
| Nett Weight (kg):                    | 35.9                          |
| Packaging Dimensions                 |                               |
| Height (mm):                         | 2070                          |
| Width (mm):                          | 850                           |
| Length (mm):                         | 60                            |
| Gross Weight (kg):                   | 35.9                          |
| Packaging Data                       |                               |
| Box Colour:                          | Brown Cardboard Box - Printed |
| Box Qty:                             | 1                             |
| Label Size:                          | 100 x 50                      |
| Label Colour:                        | Not Applicable                |
| Label Qty:                           | 0                             |
| Outer Box Dimensions (If Applicable) |                               |
| Height (mm):                         |                               |
| Width (mm):                          |                               |
| Depth (mm):                          |                               |
| Length (mm):                         |                               |
| Gross Weight (kg):                   |                               |
| Barcode:                             | 5056462638348                 |
| <b>Product Details</b>               |                               |
| Country of Origin:                   | China                         |
| Fitting Instruction:                 | No                            |
| CE Approval:                         | Yes                           |
| Profile Material:                    | Aluminium                     |
| Profile Finish:                      | Matt Black                    |
| Adjustments (mm):                    | 775mm-793mm                   |
| Entry Width (mm):                    | N/A                           |
| Swing In Dim (mm):                   | N/A                           |
| Swing Out Dim (mm):                  | N/A                           |
| Radius (mm):                         | Not Applicable                |
| Glass Thickness (mm):                | 8                             |
| Easy Fit:                            | No                            |
| Easy Clean:                          | No                            |
| Handle Style:                        | Not Applicable                |
| Handle Material:                     | Not Applicable                |
| Enclosure Design:                    | Frameless                     |
| Wheel Type:                          | Not Applicable                |
| Support Bar Included:                | Support Bar Not Included      |
| Extras:                              | None                          |