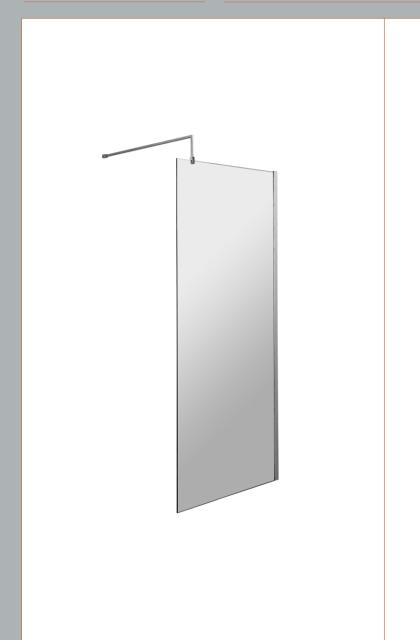

## **Packaging Details**

Barcode: 5056462618104

Sales Code: WRSB700 Description: Wetroom Screen 700 X1950mm

| Product Dimensions       |                               |
|--------------------------|-------------------------------|
| Height (mm):             | 1950                          |
| Width (mm):              | 700                           |
| Depth (mm):              | 14                            |
| Nett Weight (kg):        | 29.44                         |
| Packaging Dimensions     |                               |
| Height (mm):             | 65                            |
| Width (mm):              | 730                           |
| Length (mm):             | 2010                          |
| Gross Weight (kg):       | 29.44                         |
| Packaging Data           |                               |
| Box Colour:              | Brown Cardboard Box - Printed |
| Box Qty:                 | 1                             |
| Label Size:              | 100 x 50                      |
| Label Colour:            | Not Applicable                |
| Label Qty:               | 0                             |
| Outer Box Dimensions (If | Applicable)                   |
| Height (mm):             | **                            |
| Width (mm):              |                               |
| Depth (mm):              |                               |
| Length (mm):             |                               |
| Gross Weight (kg):       |                               |
| Barcode:                 | 5055369007424                 |
| Product Details          |                               |
| Country of Origin:       | China                         |
| Fitting Instruction:     | No                            |
| CE Approval:             | Yes                           |
| Profile Material:        | Aluminium                     |
| Profile Finish:          | Polished Chrome               |
| Adjustments (mm):        | 675mm-693mm                   |
| Entry Width (mm):        | N/A                           |
| Swing In Dim (mm):       | N/A                           |
| Swing Out Dim (mm):      | N/A                           |
| Radius (mm):             | Not Applicable                |
| Glass Thickness (mm):    | 8                             |
| Easy Fit:                | No                            |
| Easy Clean:              | Yes                           |
| Handle Style:            | Not Applicable                |
| Handle Material:         | Not Applicable                |
| Enclosure Design:        | Frameless                     |
| Wheel Type:              | Not Applicable                |
| Support Bar Included:    | Support Bar Included          |
| Extras:                  | None                          |