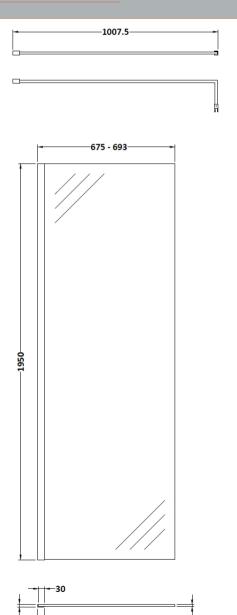

## **Packaging Details**

Barcode: 5056462618104

Sales Code: WRSB700 Description: Wetroom Screen 700 X1950mm

| Product Dimensions       |                               |
|--------------------------|-------------------------------|
| Height (mm):             | 1950                          |
| Width (mm):              | 700                           |
| Depth (mm):              | 14                            |
| Nett Weight (kg):        | 29.44                         |
| Packaging Dimensions     |                               |
| Height (mm):             | 65                            |
| Width (mm):              | 730                           |
| Length (mm):             | 2010                          |
| Gross Weight (kg):       | 29.44                         |
| Packaging Data           |                               |
| Box Colour:              | Brown Cardboard Box - Printed |
| Box Qty:                 | 1                             |
| Label Size:              | 100 x 50                      |
| Label Colour:            | Not Applicable                |
| Label Qty:               | 0                             |
| Outer Box Dimensions (If | Applicable)                   |
| Height (mm):             | **                            |
| Width (mm):              |                               |
| Depth (mm):              |                               |
| Length (mm):             |                               |
| Gross Weight (kg):       |                               |
| Barcode:                 | 5055369007424                 |
| Product Details          |                               |
| Country of Origin:       | China                         |
| Fitting Instruction:     | No                            |
| CE Approval:             | Yes                           |
| Profile Material:        | Aluminium                     |
| Profile Finish:          | Polished Chrome               |
| Adjustments (mm):        | 675mm-693mm                   |
| Entry Width (mm):        | N/A                           |
| Swing In Dim (mm):       | N/A                           |
| Swing Out Dim (mm):      | N/A                           |
| Radius (mm):             | Not Applicable                |
| Glass Thickness (mm):    | 8                             |
| Easy Fit:                | No                            |
| Easy Clean:              | Yes                           |
| Handle Style:            | Not Applicable                |
| Handle Material:         | Not Applicable                |
| Enclosure Design:        | Frameless                     |
| Wheel Type:              | Not Applicable                |
| Support Bar Included:    | Support Bar Included          |
| Extras:                  | None                          |