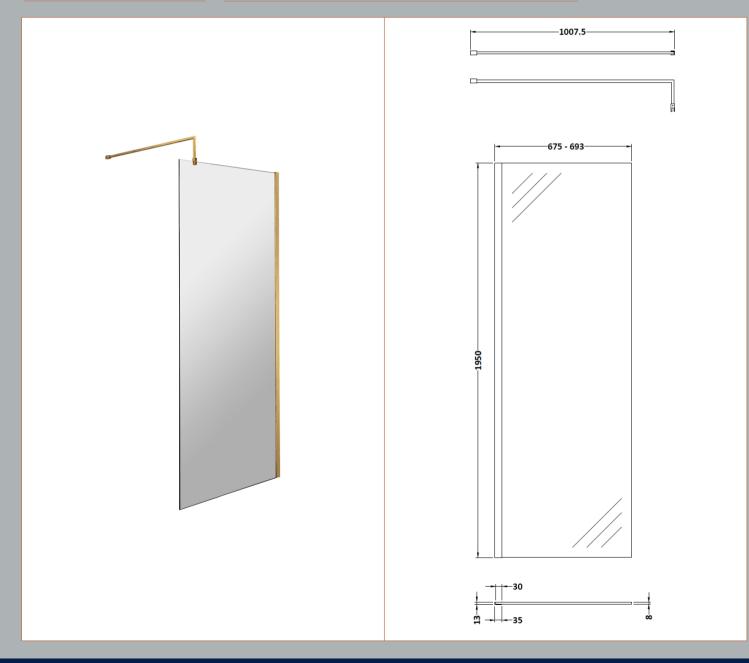

## ROXOR

Sales Code: WRSBB70 Description: 700X1950 Screen With Support Bar Bb

## **Packaging Details**

Barcode: 5056462618104

Sales Code: WRSB700 Description: Wetroom Screen 700 X1950mm

| Product Dimensions       |                               |
|--------------------------|-------------------------------|
| Height (mm):             | 1950                          |
| Width (mm):              | 700                           |
| Depth (mm):              | 14                            |
| Nett Weight (kg):        | 29.44                         |
| Packaging Dimensions     |                               |
| Height (mm):             | 65                            |
| Width (mm):              | 730                           |
| Length (mm):             | 2010                          |
| Gross Weight (kg):       | 29.44                         |
| Packaging Data           |                               |
| Box Colour:              | Brown Cardboard Box - Printed |
| Box Qty:                 | 1                             |
| Label Size:              | 100 x 50                      |
| Label Colour:            | Not Applicable                |
| Label Qty:               | 0                             |
| Outer Box Dimensions (If | Applicable)                   |
| Height (mm):             | **                            |
| Width (mm):              |                               |
| Depth (mm):              |                               |
| Length (mm):             |                               |
| Gross Weight (kg):       |                               |
| Barcode:                 | 5055369007424                 |
| Product Details          |                               |
| Country of Origin:       | China                         |
| Fitting Instruction:     | No                            |
| CE Approval:             | Yes                           |
| Profile Material:        | Aluminium                     |
| Profile Finish:          | Polished Chrome               |
| Adjustments (mm):        | 675mm-693mm                   |
| Entry Width (mm):        | N/A                           |
| Swing In Dim (mm):       | N/A                           |
| Swing Out Dim (mm):      | N/A                           |
| Radius (mm):             | Not Applicable                |
| Glass Thickness (mm):    | 8                             |
| Easy Fit:                | No                            |
| Easy Clean:              | Yes                           |
| Handle Style:            | Not Applicable                |
| Handle Material:         | Not Applicable                |
| Enclosure Design:        | Frameless                     |
| Wheel Type:              | Not Applicable                |
| Support Bar Included:    | Support Bar Included          |
| Extras:                  | None                          |