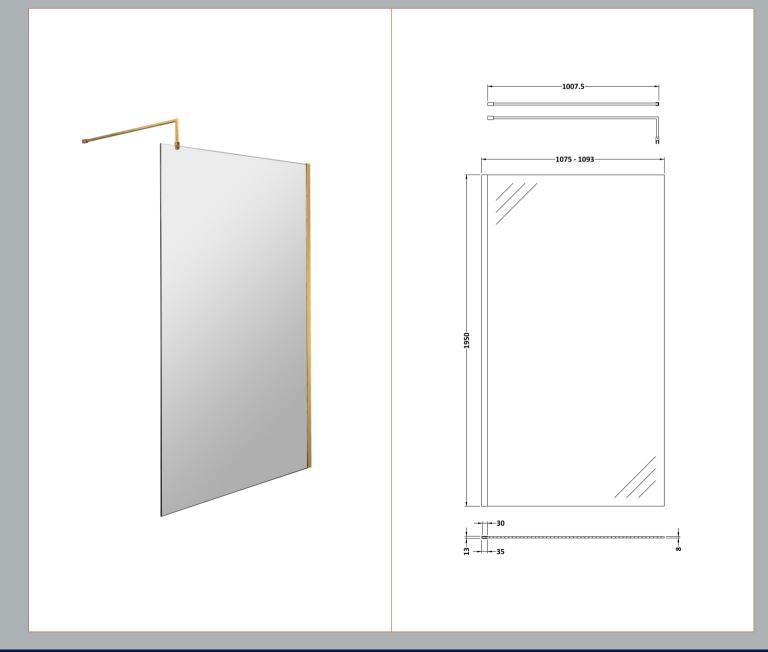

## ROXOR

Sales Code: WRSBB11 Description: 1100X1950 Screen With Support Bar Bb

**Packaging Details** 

Barcode: 5056462618142

Sales Code: WRSB1100 Description: 1100X1950 Wetroom Screen Inc Support Bar

| Product Dimensions          |                               |
|-----------------------------|-------------------------------|
|                             | 1000                          |
| Height (mm):                | 1950                          |
| Width (mm):                 | 1100                          |
| Depth (mm):                 | 14                            |
| Nett Weight (kg):           | 48.8                          |
| Packaging Dimensions        |                               |
| Height (mm):                | 2070                          |
| Width (mm):                 | 1150                          |
| Length (mm):                | 60                            |
| Gross Weight (kg):          | 48.8                          |
| Packaging Data              |                               |
| Box Colour:                 | Brown Cardboard Box - Printed |
| Box Qty:                    | 1                             |
| Label Size:                 | 100 x 50                      |
| Label Colour:               | Not Applicable                |
| Label Qty:                  | 0                             |
| Outer Box Dimensions (If A) | pplicable)                    |
| Height (mm):                |                               |
| Width (mm):                 |                               |
| Depth (mm):                 |                               |
| Length (mm):                |                               |
| Gross Weight (kg):          |                               |
| Barcode:                    | 5055275871157                 |
| <b>Product Details</b>      |                               |
| Country of Origin:          | China                         |
| Fitting Instruction:        | No                            |
| CE Approval:                | Yes                           |
| Profile Material:           | Aluminium                     |
| Profile Finish:             | Polished Chrome               |
| Adjustments (mm):           | 1075mm-1093mm                 |
| Entry Width (mm):           | N/A                           |
| Swing In Dim (mm):          | N/A                           |
| Swing Out Dim (mm):         | N/A                           |
| Radius (mm):                | Not Applicable                |
| Glass Thickness (mm):       | 8                             |
| Easy Fit:                   | No                            |
| Easy Clean:                 | Yes                           |
| Handle Style:               | Not Applicable                |
| Handle Material:            | Not Applicable                |
| Enclosure Design:           | Frameless                     |
| Wheel Type:                 | Not Applicable                |
| Support Bar Included:       | Support Bar Included          |
| Extras:                     | None                          |
|                             |                               |