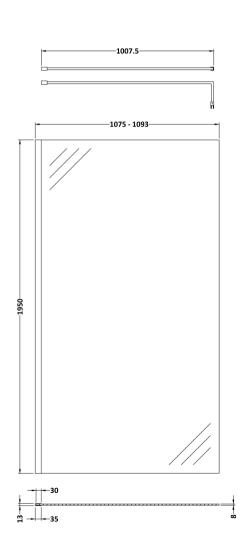

## ROXOR

Sales Code: WRSBB11 Description: 1100X1950 Screen With Support Bar Bb

**Packaging Details** 

Barcode: 5056462618142

Sales Code: WRSB1100 Description: 1100X1950 Wetroom Screen Inc Support Bar

| Product Dimensions          |                               |
|-----------------------------|-------------------------------|
|                             | 1000                          |
| Height (mm):                | 1950                          |
| Width (mm):                 | 1100                          |
| Depth (mm):                 | 14                            |
| Nett Weight (kg):           | 48.8                          |
| Packaging Dimensions        |                               |
| Height (mm):                | 2070                          |
| Width (mm):                 | 1150                          |
| Length (mm):                | 60                            |
| Gross Weight (kg):          | 48.8                          |
| Packaging Data              |                               |
| Box Colour:                 | Brown Cardboard Box - Printed |
| Box Qty:                    | 1                             |
| Label Size:                 | 100 x 50                      |
| Label Colour:               | Not Applicable                |
| Label Qty:                  | 0                             |
| Outer Box Dimensions (If A) | pplicable)                    |
| Height (mm):                |                               |
| Width (mm):                 |                               |
| Depth (mm):                 |                               |
| Length (mm):                |                               |
| Gross Weight (kg):          |                               |
| Barcode:                    | 5055275871157                 |
| <b>Product Details</b>      |                               |
| Country of Origin:          | China                         |
| Fitting Instruction:        | No                            |
| CE Approval:                | Yes                           |
| Profile Material:           | Aluminium                     |
| Profile Finish:             | Polished Chrome               |
| Adjustments (mm):           | 1075mm-1093mm                 |
| Entry Width (mm):           | N/A                           |
| Swing In Dim (mm):          | N/A                           |
| Swing Out Dim (mm):         | N/A                           |
| Radius (mm):                | Not Applicable                |
| Glass Thickness (mm):       | 8                             |
| Easy Fit:                   | No                            |
| Easy Clean:                 | Yes                           |
| Handle Style:               | Not Applicable                |
| Handle Material:            | Not Applicable                |
| Enclosure Design:           | Frameless                     |
| Wheel Type:                 | Not Applicable                |
| Support Bar Included:       | Support Bar Included          |
| Extras:                     | None                          |
|                             |                               |