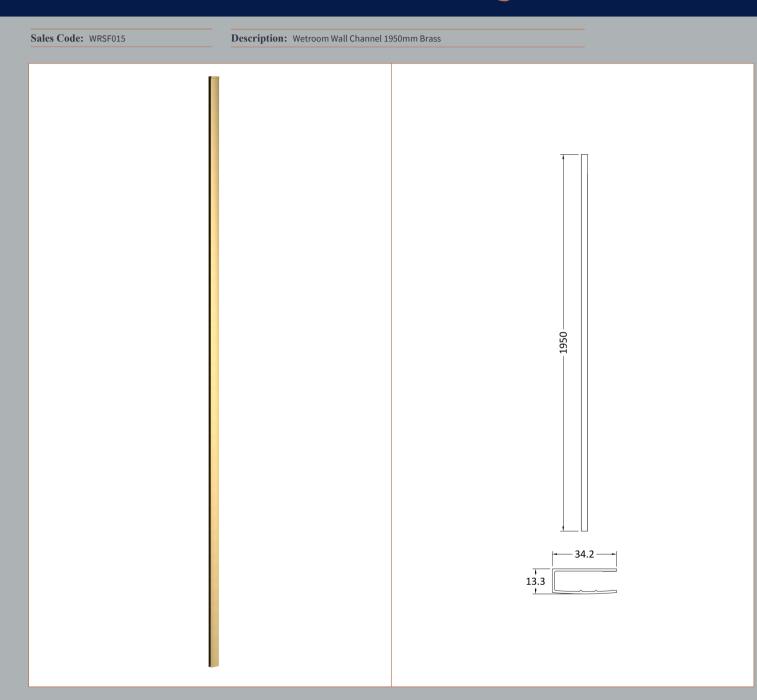

| <b>Product Dimensions</b>     |                               |
|-------------------------------|-------------------------------|
| Height (mm):                  | 1950                          |
| Width (mm):                   |                               |
| Depth (mm):                   |                               |
| Nett Weight (kg):             | 0.8                           |
| Packaging Dimensions          |                               |
| Height (mm):                  | 45                            |
| Width (mm):                   | 185                           |
| Length (mm):                  | 1970                          |
| Gross Weight (kg):            | 0.8                           |
| Packaging Data                |                               |
| Box Colour:                   | Brown Cardboard Box - Printed |
| Box Qty:                      | 1                             |
| Label Size:                   | 100 x 50                      |
| Label Colour:                 | White Label                   |
| Label Qty:                    | 1                             |
| Outer Box Dimensions (If App) | <u>-</u>                      |
| Height (mm):                  |                               |
| Width (mm):                   |                               |
| Depth (mm):                   |                               |
| Length (mm):                  |                               |
| Gross Weight (kg):            |                               |
| Barcode:                      | 5056462611860                 |
| <b>Product Details</b>        |                               |
| Country of Origin:            | China                         |
| Fitting Instruction:          | No                            |
| CE Approval:                  | N/A                           |
| Profile Material:             | Aluminium                     |
| Profile Finish:               | Brushed Brass                 |
| Adjustments (mm):             | 18mm                          |
| Entry Width (mm):             | N/A                           |
| Swing In Dim (mm):            | N/A                           |
| Swing Out Dim (mm):           | N/A                           |
| Radius (mm):                  | Not Applicable                |
| Glass Thickness (mm):         | ···                           |
| Easy Fit:                     | Not Applicable                |
| Easy Clean:                   | Not Applicable                |
| Handle Style:                 | Not Applicable                |
| Handle Material:              | Not Applicable                |
| Enclosure Design:             | Not Applicable                |
| Wheel Type:                   | Not Applicable                |
| Support Bar Included:         | Support Bar Not Included      |
| Extras:                       | None                          |