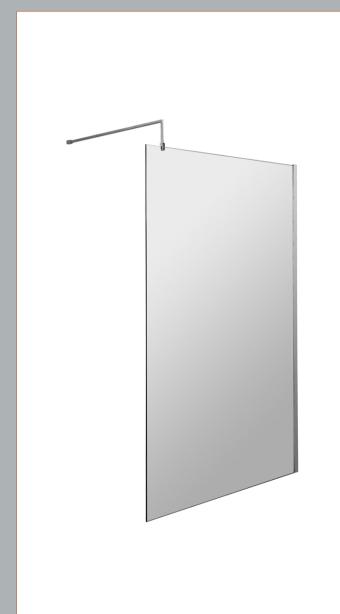

## ROXOR

Sales Code: WRSBB11 Description: 1100X1950 Screen With Support Bar Bb

**Packaging Details** 

Barcode: 5056462618142

Sales Code: WRSB1100 Description: 1100X1950 Wetroom Screen Inc Support Bar

| Product Dimensions          |                               |
|-----------------------------|-------------------------------|
|                             | 1000                          |
| Height (mm):                | 1950                          |
| Width (mm):                 | 1100                          |
| Depth (mm):                 | 14                            |
| Nett Weight (kg):           | 48.8                          |
| Packaging Dimensions        |                               |
| Height (mm):                | 2070                          |
| Width (mm):                 | 1150                          |
| Length (mm):                | 60                            |
| Gross Weight (kg):          | 48.8                          |
| Packaging Data              |                               |
| Box Colour:                 | Brown Cardboard Box - Printed |
| Box Qty:                    | 1                             |
| Label Size:                 | 100 x 50                      |
| Label Colour:               | Not Applicable                |
| Label Qty:                  | 0                             |
| Outer Box Dimensions (If A) | pplicable)                    |
| Height (mm):                |                               |
| Width (mm):                 |                               |
| Depth (mm):                 |                               |
| Length (mm):                |                               |
| Gross Weight (kg):          |                               |
| Barcode:                    | 5055275871157                 |
| <b>Product Details</b>      |                               |
| Country of Origin:          | China                         |
| Fitting Instruction:        | No                            |
| CE Approval:                | Yes                           |
| Profile Material:           | Aluminium                     |
| Profile Finish:             | Polished Chrome               |
| Adjustments (mm):           | 1075mm-1093mm                 |
| Entry Width (mm):           | N/A                           |
| Swing In Dim (mm):          | N/A                           |
| Swing Out Dim (mm):         | N/A                           |
| Radius (mm):                | Not Applicable                |
| Glass Thickness (mm):       | 8                             |
| Easy Fit:                   | No                            |
| Easy Clean:                 | Yes                           |
| Handle Style:               | Not Applicable                |
| Handle Material:            | Not Applicable                |
| Enclosure Design:           | Frameless                     |
| Wheel Type:                 | Not Applicable                |
| Support Bar Included:       | Support Bar Included          |
| Extras:                     | None                          |
|                             |                               |