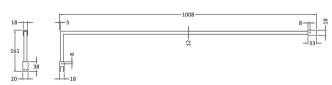

Sales Code: FIX025 Description: Wetroom Screen Support Arm

| <b>Product Dimensions</b>           |                     |
|-------------------------------------|---------------------|
| Height (mm):                        | 15                  |
| Width (mm):                         | 150                 |
| Depth (mm):                         | 1000                |
| Nett Weight (kg):                   | 0.67                |
| Packaging Dimensions                |                     |
| Height (mm):                        | 35                  |
| Width (mm):                         | 160                 |
| Length (mm):                        | 1020                |
| Gross Weight (kg):                  | 0.7                 |
| Packaging Data                      |                     |
| Box Colour:                         | Brown Cardboard Box |
| Box Qty:                            | 1                   |
| Label Size:                         | 100 x 50            |
| Label Colour:                       | White Label         |
| Label Qty:                          | 1                   |
| <b>Outer Box Dimensions (If App</b> | licable)            |
| Height (mm):                        |                     |
| Width (mm):                         |                     |
| Depth (mm):                         |                     |
| Length (mm):                        |                     |
| Gross Weight (kg):                  |                     |
| Barcode:                            | 5056462611884       |
| <b>Product Details</b>              |                     |
| Country of Origin:                  | China               |
| Fitting Instruction:                | No                  |
| CE Approval:                        | N/A                 |
| Profile Material:                   | Stainless Steel     |
| Profile Finish:                     | Brushed Brass       |
| Adjustments (mm):                   | N/A                 |
| Entry Width (mm):                   | N/A                 |
| Swing In Dim (mm):                  | N/A                 |
| Swing Out Dim (mm):                 | N/A                 |
| Radius (mm):                        | Not Applicable      |
| Glass Thickness (mm):               |                     |
| Easy Fit:                           | Not Applicable      |
| Easy Clean:                         | Not Applicable      |
| Handle Style:                       | Not Applicable      |
| Handle Material:                    | Not Applicable      |
| Enclosure Design:                   | Not Applicable      |
| Wheel Type:                         | Not Applicable      |
| Support Bar Included:               |                     |