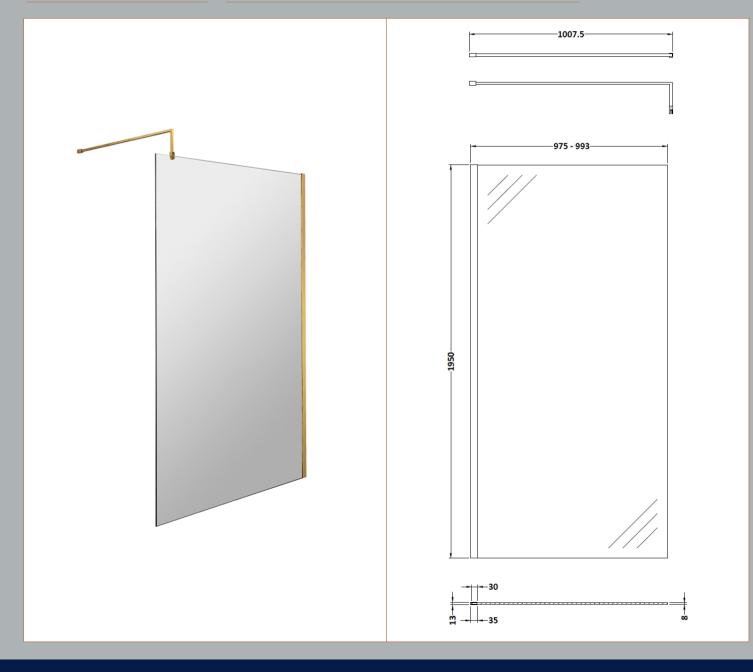

## ROXOR

Sales Code: WRSBB10 Description: 1000X1950 Screen With Support Bar Bb

## **Packaging Details**

Barcode: 5056462618135

Sales Code: WRSB1000 Description: Wetroom Screen 1000 X1950mm

| <b>Product Dimensions</b>         |                               |
|-----------------------------------|-------------------------------|
| Height (mm):                      | 1950                          |
| Width (mm):                       | 1000                          |
| Depth (mm):                       | 14                            |
| Nett Weight (kg):                 | 42.4                          |
| <b>Packaging Dimensions</b>       |                               |
| Height (mm):                      | 65                            |
| Width (mm):                       | 1085                          |
| Length (mm):                      | 2010                          |
| Gross Weight (kg):                | 42.4                          |
| Packaging Data                    |                               |
| Box Colour:                       | Brown Cardboard Box - Printed |
| Box Qty:                          | 1                             |
| Label Size:                       | 100 x 50                      |
| Label Colour:                     | Not Applicable                |
| Label Qty:                        | 0                             |
| <b>Outer Box Dimensions (If A</b> | applicable)                   |
| Height (mm):                      |                               |
| Width (mm):                       |                               |
| Depth (mm):                       |                               |
| Length (mm):                      |                               |
| Gross Weight (kg):                |                               |
| Barcode:                          | 5055369007462                 |
| <b>Product Details</b>            |                               |
| Country of Origin:                | China                         |
| Fitting Instruction:              | No                            |
| CE Approval:                      | Yes                           |
| Profile Material:                 | Aluminium                     |
| Profile Finish:                   | Polished Chrome               |
| Adjustments (mm):                 | 975mm-993mm                   |
| Entry Width (mm):                 | N/A                           |
| Swing In Dim (mm):                | N/A                           |
| Swing Out Dim (mm):               | N/A                           |
| Radius (mm):                      | Not Applicable                |
| Glass Thickness (mm):             | 8                             |
| Easy Fit:                         | No                            |
| Easy Clean:                       | Yes                           |
| Handle Style:                     | Not Applicable                |
| Handle Material:                  | Not Applicable                |
| Enclosure Design:                 | Frameless                     |
| Wheel Type:                       | Not Applicable                |
| Support Bar Included:             | Support Bar Included          |
| Extras:                           | None                          |