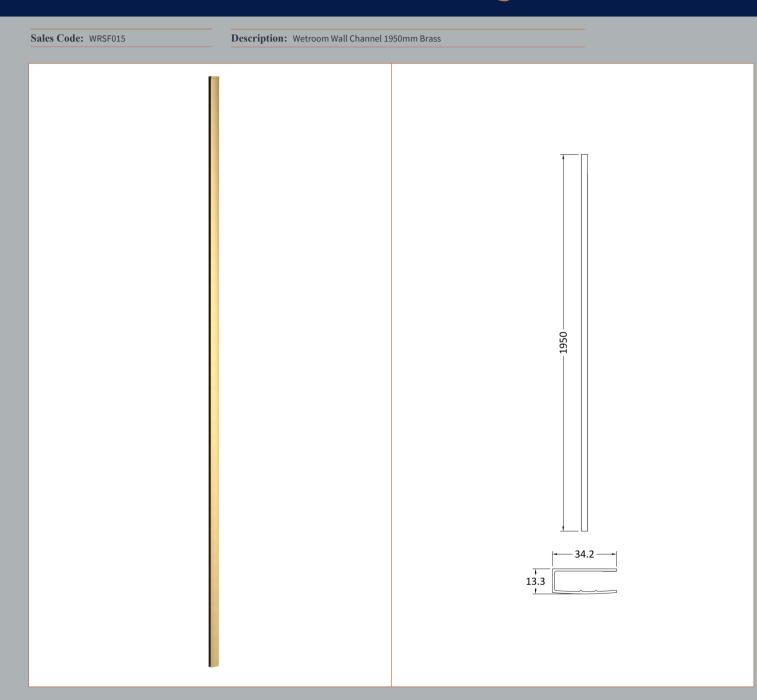

| <b>Product Dimensions</b>     |                               |
|-------------------------------|-------------------------------|
| Height (mm):                  | 1950                          |
| Width (mm):                   |                               |
| Depth (mm):                   |                               |
| Nett Weight (kg):             | 0.8                           |
| Packaging Dimensions          |                               |
| Height (mm):                  | 45                            |
| Width (mm):                   | 185                           |
| Length (mm):                  | 1970                          |
| Gross Weight (kg):            | 0.8                           |
| Packaging Data                |                               |
| Box Colour:                   | Brown Cardboard Box - Printed |
| Box Qty:                      | 1                             |
| Label Size:                   | 100 x 50                      |
| Label Colour:                 | White Label                   |
| Label Qty:                    | 1                             |
| Outer Box Dimensions (If App) | <u>-</u>                      |
| Height (mm):                  |                               |
| Width (mm):                   |                               |
| Depth (mm):                   |                               |
| Length (mm):                  |                               |
| Gross Weight (kg):            |                               |
| Barcode:                      | 5056462611860                 |
| <b>Product Details</b>        |                               |
| Country of Origin:            | China                         |
| Fitting Instruction:          | No                            |
| CE Approval:                  | N/A                           |
| Profile Material:             | Aluminium                     |
| Profile Finish:               | Brushed Brass                 |
| Adjustments (mm):             | 18mm                          |
| Entry Width (mm):             | N/A                           |
| Swing In Dim (mm):            | N/A                           |
| Swing Out Dim (mm):           | N/A                           |
| Radius (mm):                  | Not Applicable                |
| Glass Thickness (mm):         |                               |
| Easy Fit:                     | Not Applicable                |
| Easy Clean:                   | Not Applicable                |
| Handle Style:                 | Not Applicable                |
| Handle Material:              | Not Applicable                |
| Enclosure Design:             | Not Applicable                |
| Wheel Type:                   | Not Applicable                |
| Support Bar Included:         | Support Bar Not Included      |
| Extras:                       | None                          |