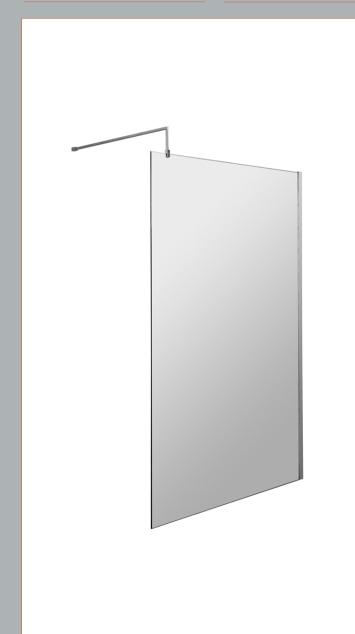

## **Packaging Details**

Barcode: 5056462618135

Sales Code: WRSB1000 Description: Wetroom Screen 1000 X1950mm

| <b>Product Dimensions</b>         |                               |
|-----------------------------------|-------------------------------|
| Height (mm):                      | 1950                          |
| Width (mm):                       | 1000                          |
| Depth (mm):                       | 14                            |
| Nett Weight (kg):                 | 42.4                          |
| <b>Packaging Dimensions</b>       |                               |
| Height (mm):                      | 65                            |
| Width (mm):                       | 1085                          |
| Length (mm):                      | 2010                          |
| Gross Weight (kg):                | 42.4                          |
| Packaging Data                    |                               |
| Box Colour:                       | Brown Cardboard Box - Printed |
| Box Qty:                          | 1                             |
| Label Size:                       | 100 x 50                      |
| Label Colour:                     | Not Applicable                |
| Label Qty:                        | 0                             |
| <b>Outer Box Dimensions (If A</b> | applicable)                   |
| Height (mm):                      |                               |
| Width (mm):                       |                               |
| Depth (mm):                       |                               |
| Length (mm):                      |                               |
| Gross Weight (kg):                |                               |
| Barcode:                          | 5055369007462                 |
| <b>Product Details</b>            |                               |
| Country of Origin:                | China                         |
| Fitting Instruction:              | No                            |
| CE Approval:                      | Yes                           |
| Profile Material:                 | Aluminium                     |
| Profile Finish:                   | Polished Chrome               |
| Adjustments (mm):                 | 975mm-993mm                   |
| Entry Width (mm):                 | N/A                           |
| Swing In Dim (mm):                | N/A                           |
| Swing Out Dim (mm):               | N/A                           |
| Radius (mm):                      | Not Applicable                |
| Glass Thickness (mm):             | 8                             |
| Easy Fit:                         | No                            |
| Easy Clean:                       | Yes                           |
| Handle Style:                     | Not Applicable                |
| Handle Material:                  | Not Applicable                |
| Enclosure Design:                 | Frameless                     |
| Wheel Type:                       | Not Applicable                |
| Support Bar Included:             | Support Bar Included          |
| Extras:                           | None                          |