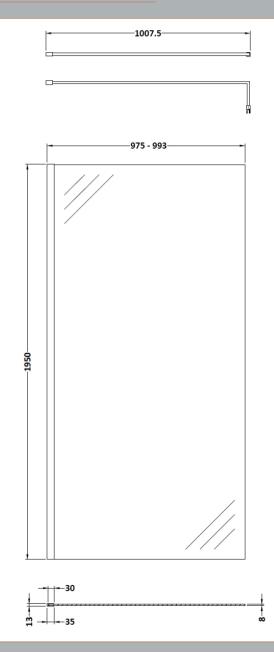

## **Packaging Details**

Barcode: 5056462618135

Sales Code: WRSB1000 Description: Wetroom Screen 1000 X1950mm

| <b>Product Dimensions</b>         |                               |
|-----------------------------------|-------------------------------|
| Height (mm):                      | 1950                          |
| Width (mm):                       | 1000                          |
| Depth (mm):                       | 14                            |
| Nett Weight (kg):                 | 42.4                          |
| <b>Packaging Dimensions</b>       |                               |
| Height (mm):                      | 65                            |
| Width (mm):                       | 1085                          |
| Length (mm):                      | 2010                          |
| Gross Weight (kg):                | 42.4                          |
| Packaging Data                    |                               |
| Box Colour:                       | Brown Cardboard Box - Printed |
| Box Qty:                          | 1                             |
| Label Size:                       | 100 x 50                      |
| Label Colour:                     | Not Applicable                |
| Label Qty:                        | 0                             |
| <b>Outer Box Dimensions (If A</b> | applicable)                   |
| Height (mm):                      |                               |
| Width (mm):                       |                               |
| Depth (mm):                       |                               |
| Length (mm):                      |                               |
| Gross Weight (kg):                |                               |
| Barcode:                          | 5055369007462                 |
| <b>Product Details</b>            |                               |
| Country of Origin:                | China                         |
| Fitting Instruction:              | No                            |
| CE Approval:                      | Yes                           |
| Profile Material:                 | Aluminium                     |
| Profile Finish:                   | Polished Chrome               |
| Adjustments (mm):                 | 975mm-993mm                   |
| Entry Width (mm):                 | N/A                           |
| Swing In Dim (mm):                | N/A                           |
| Swing Out Dim (mm):               | N/A                           |
| Radius (mm):                      | Not Applicable                |
| Glass Thickness (mm):             | 8                             |
| Easy Fit:                         | No                            |
| Easy Clean:                       | Yes                           |
| Handle Style:                     | Not Applicable                |
| Handle Material:                  | Not Applicable                |
| Enclosure Design:                 | Frameless                     |
| Wheel Type:                       | Not Applicable                |
| Support Bar Included:             | Support Bar Included          |
| Extras:                           | None                          |