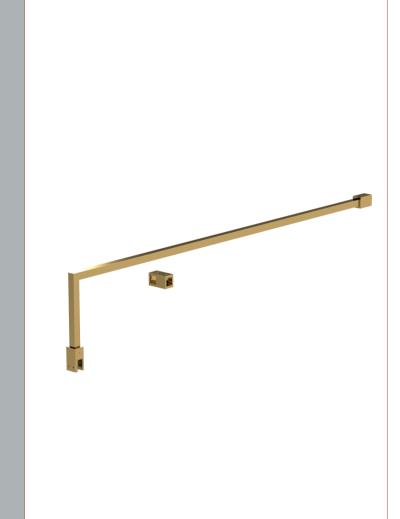

Sales Code: FIX025 Description: Wetroom Screen Support Arm

| <b>Product Dimensions</b>           |                     |
|-------------------------------------|---------------------|
| Height (mm):                        | 15                  |
| Width (mm):                         | 150                 |
| Depth (mm):                         | 1000                |
| Nett Weight (kg):                   | 0.67                |
| Packaging Dimensions                |                     |
| Height (mm):                        | 35                  |
| Width (mm):                         | 160                 |
| Length (mm):                        | 1020                |
| Gross Weight (kg):                  | 0.7                 |
| Packaging Data                      |                     |
| Box Colour:                         | Brown Cardboard Box |
| Box Qty:                            | 1                   |
| Label Size:                         | 100 x 50            |
| Label Colour:                       | White Label         |
| Label Qty:                          | 1                   |
| <b>Outer Box Dimensions (If App</b> | licable)            |
| Height (mm):                        |                     |
| Width (mm):                         |                     |
| Depth (mm):                         |                     |
| Length (mm):                        |                     |
| Gross Weight (kg):                  |                     |
| Barcode:                            | 5056462611884       |
| <b>Product Details</b>              |                     |
| Country of Origin:                  | China               |
| Fitting Instruction:                | No                  |
| CE Approval:                        | N/A                 |
| Profile Material:                   | Stainless Steel     |
| Profile Finish:                     | Brushed Brass       |
| Adjustments (mm):                   | N/A                 |
| Entry Width (mm):                   | N/A                 |
| Swing In Dim (mm):                  | N/A                 |
| Swing Out Dim (mm):                 | N/A                 |
| Radius (mm):                        | Not Applicable      |
| Glass Thickness (mm):               |                     |
| Easy Fit:                           | Not Applicable      |
| Easy Clean:                         | Not Applicable      |
| Handle Style:                       | Not Applicable      |
| Handle Material:                    | Not Applicable      |
| Enclosure Design:                   | Not Applicable      |
| Wheel Type:                         | Not Applicable      |
| Support Bar Included:               |                     |