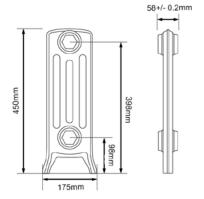

## THE ALUMINIUM EDWARDIAN 4 COLUMN 450

| RADIATOR DIMENSIONS |         |
|---------------------|---------|
| Radiator Height:    | 450 mm  |
| 12 Section length:  | 728 mm  |
| 15 Section length:  | 906 mm  |
| 19 Section length:  | 1142 mm |
| Radiator depth:     | 175 mm  |

| INLET & EXIT           |        |
|------------------------|--------|
| Bottom inlet to floor: | 98 mm  |
| Top inlet to floor:    | 398 mm |

| HEAT OUTPUT (Delta △T 50°C:) |           |
|------------------------------|-----------|
| 12 sections:                 | 2247 BTUs |
| 15 sections:                 | 2808 BTUs |
| 19 sections:                 | 3557 BTUs |