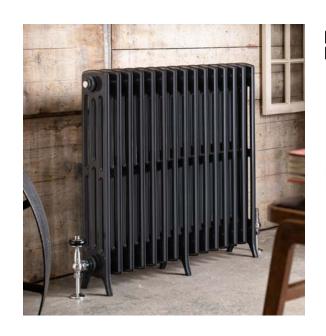

**NE-450** THE ALUMINIUM EDWARDIAN 4 COLUMN 450

**NE-650** THE ALUMINIUM EDWARDIAN 4 COLUMN 650

**NE-750** THE ALUMINIUM EDWARDIAN 4 COLUMN 750

Arroll is a name that is synomous with Cast Iron Radiators, recreating traditional designs for over 15 years. Using innovative modern techniques, we have created an Aluminium version of our popular Edwardian Model.

The Aluminium Edwardian 4 Column is an Aluminium outer with steel tubing inside to avoid corrosion and metal transferrance.