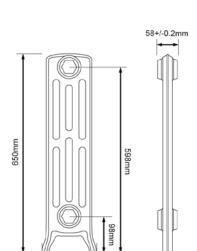

# THE ALUMINIUM EDWARDIAN 4 COLUMN 650

| RADIATOR DIMENSIONS    |         |
|------------------------|---------|
| Radiator Height:       | 650 mm  |
| 12 Section length:     | 728 mm  |
| 15 Section length:     | 906 mm  |
| 19 Section length:     | 1142 mm |
| Radiator depth:        | 175 mm  |
| INLET & EXIT           |         |
| Bottom inlet to floor: | 98 mm   |

598 mm

| 29.3 KG |
|---------|
| 36.6 KG |
| 46.4 KG |
|         |

| INTERNAL VOLUME |       |
|-----------------|-------|
| 12 sections:    | 3.6 L |
| 15 sections:    | 4.5 L |
| 19 sections:    | 5.7 L |