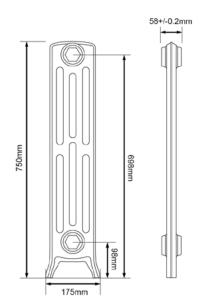

## THE ALUMINIUM EDWARDIAN 4 COLUMN 750

| RADIATOR DIMENSIONS          |           |
|------------------------------|-----------|
| Radiator Height:             | 750 mm    |
| 12 Section length:           | 728 mm    |
| 15 Section length:           | 906 mm    |
| 19 Section length:           | 1142 mm   |
| Radiator depth:              | 175 mm    |
|                              |           |
| INLET & EXIT                 |           |
| Bottom inlet to floor:       | 98 mm     |
| Top inlet to floor:          | 698 mm    |
|                              |           |
| HEAT OUTPUT (Delta ∆T 50°C:) |           |
| 12 sections:                 | 3517 BTUs |
| 15 sections:                 | 4397 BTUs |
| 19 sections:                 | 5569 BTUs |
| RADIATOR WEIGHT (EMPTY)      |           |
| 12 sections:                 | 29.5 KG   |
| 15 sections:                 | 36.9 KG   |
| 19 sections:                 | 46.7 KG   |
| INTERNAL VOLUME              |           |
| 12 sections:                 | 4.5 L     |