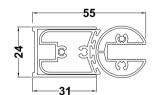

Sales Code: NSSQBF Description: Square Framed Bath Screen (6)

| Product Dimensions         |                               |
|----------------------------|-------------------------------|
| Height (mm):               | 1435                          |
| Width (mm):                | 785                           |
| Depth (mm):                | 38                            |
| Nett Weight (kg):          | 18.4                          |
| Packaging Dimensions       |                               |
| Height (mm):               | 55                            |
| Width (mm):                | 810                           |
| Length (mm):               | 1460                          |
| Gross Weight (kg):         | 18.4                          |
| Packaging Data             |                               |
| Box Colour:                | Brown Cardboard Box - Printed |
| Box Qty:                   | 1                             |
| Label Size:                | X                             |
| Label Colour:              | Not Applicable                |
| Label Qty:                 | 0                             |
| Outer Box Dimensions (If A | Applicable)                   |
| Height (mm):               |                               |
| Width (mm):                |                               |
| Depth (mm):                |                               |
| Length (mm):               |                               |
| Gross Weight (kg):         |                               |
| Barcode:                   | 5056211881261                 |
| Product Details            |                               |
| Country of Origin:         | China                         |
| Fitting Instruction:       | No                            |
| CE Approval:               |                               |
| Profile Material:          | Aluminium                     |
| Profile Finish:            | Matt Black                    |
| Adjustments (mm):          | 770mm - 785mm                 |
| Entry Width (mm):          | 77011111                      |
| Swing In Dim (mm):         |                               |
| Swing Out Dim (mm):        |                               |
| Radius (mm):               | Not Applicable                |
| Glass Thickness (mm):      | 6                             |
| Easy Fit:                  | No                            |
| Easy Clean:                | No                            |
| Handle Style:              | Not Applicable                |
| Handle Material:           | Not Applicable                |
| Enclosure Design:          | Frameless                     |
| Wheel Type:                | Not Applicable                |
| Support Bar Included:      | Support Bar Not Included      |
| Extras:                    | None                          |