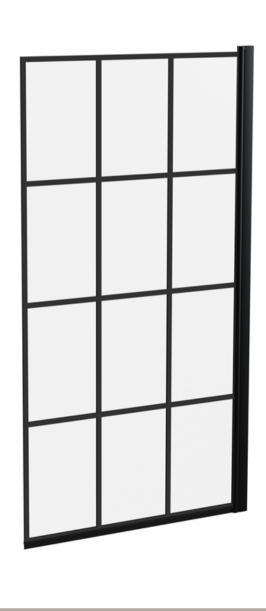

Sales Code: NSSQBF Description: Square Framed Bath Screen (6)

| Product Dimensions         |                               |
|----------------------------|-------------------------------|
| Height (mm):               | 1435                          |
| Width (mm):                | 785                           |
| Depth (mm):                | 38                            |
| Nett Weight (kg):          | 18.4                          |
| Packaging Dimensions       |                               |
| Height (mm):               | 55                            |
| Width (mm):                | 810                           |
| Length (mm):               | 1460                          |
| Gross Weight (kg):         | 18.4                          |
| Packaging Data             |                               |
| Box Colour:                | Brown Cardboard Box - Printed |
| Box Qty:                   | 1                             |
| Label Size:                | X                             |
| Label Colour:              | Not Applicable                |
| Label Qty:                 | 0                             |
| Outer Box Dimensions (If A | Applicable)                   |
| Height (mm):               |                               |
| Width (mm):                |                               |
| Depth (mm):                |                               |
| Length (mm):               |                               |
| Gross Weight (kg):         |                               |
| Barcode:                   | 5056211881261                 |
| Product Details            |                               |
| Country of Origin:         | China                         |
| Fitting Instruction:       | No                            |
| CE Approval:               |                               |
| Profile Material:          | Aluminium                     |
| Profile Finish:            | Matt Black                    |
| Adjustments (mm):          | 770mm - 785mm                 |
| Entry Width (mm):          | 77011111                      |
| Swing In Dim (mm):         |                               |
| Swing Out Dim (mm):        |                               |
| Radius (mm):               | Not Applicable                |
| Glass Thickness (mm):      | 6                             |
| Easy Fit:                  | No                            |
| Easy Clean:                | No                            |
| Handle Style:              | Not Applicable                |
| Handle Material:           | Not Applicable                |
| Enclosure Design:          | Frameless                     |
| Wheel Type:                | Not Applicable                |
| Support Bar Included:      | Support Bar Not Included      |
| Extras:                    | None                          |