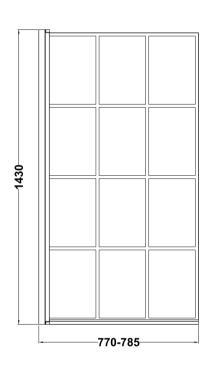

Sales Code: NSSQBF Description: Square Framed Bath Screen (6)

| Product Dimensions         |                               |
|----------------------------|-------------------------------|
| Height (mm):               | 1435                          |
| Width (mm):                | 785                           |
| Depth (mm):                | 38                            |
| Nett Weight (kg):          | 18.4                          |
| Packaging Dimensions       |                               |
| Height (mm):               | 55                            |
| Width (mm):                | 810                           |
| Length (mm):               | 1460                          |
| Gross Weight (kg):         | 18.4                          |
| Packaging Data             |                               |
| Box Colour:                | Brown Cardboard Box - Printed |
| Box Qty:                   | 1                             |
| Label Size:                | X                             |
| Label Colour:              | Not Applicable                |
| Label Qty:                 | 0                             |
| Outer Box Dimensions (If A | Applicable)                   |
| Height (mm):               |                               |
| Width (mm):                |                               |
| Depth (mm):                |                               |
| Length (mm):               |                               |
| Gross Weight (kg):         |                               |
| Barcode:                   | 5056211881261                 |
| Product Details            |                               |
| Country of Origin:         | China                         |
| Fitting Instruction:       | No                            |
| CE Approval:               |                               |
| Profile Material:          | Aluminium                     |
| Profile Finish:            | Matt Black                    |
| Adjustments (mm):          | 770mm - 785mm                 |
| Entry Width (mm):          | 77011111                      |
| Swing In Dim (mm):         |                               |
| Swing Out Dim (mm):        |                               |
| Radius (mm):               | Not Applicable                |
| Glass Thickness (mm):      | 6                             |
| Easy Fit:                  | No                            |
| Easy Clean:                | No                            |
| Handle Style:              | Not Applicable                |
| Handle Material:           | Not Applicable                |
| Enclosure Design:          | Frameless                     |
| Wheel Type:                | Not Applicable                |
| Support Bar Included:      | Support Bar Not Included      |
| Extras:                    | None                          |