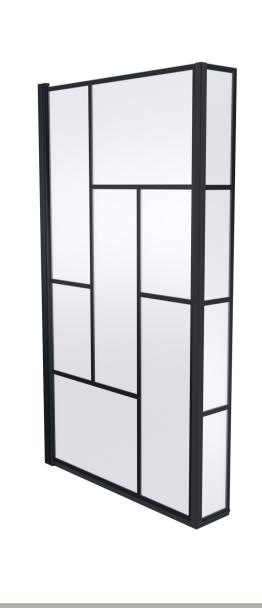

Sales Code: NSBS7BB Description: Sq Block Framed Screen Fixed Return (6)

| <b>Product Dimensions</b> |                               |
|---------------------------|-------------------------------|
| Height (mm):              | 1430                          |
| Width (mm):               | 795                           |
| Depth (mm):               | 160                           |
| Nett Weight (kg):         | 18.7                          |
| Packaging Dimensions      |                               |
| Height (mm):              | 55                            |
| Width (mm):               | 840                           |
| Length (mm):              | 1460                          |
| Gross Weight (kg):        | 18.7                          |
| Packaging Data            |                               |
| Box Colour:               | Brown Cardboard Box - Printed |
| Box Qty:                  |                               |
| Label Size:               | Х                             |
| Label Colour:             | Not Applicable                |
| Label Qty:                |                               |
| Outer Box Dimensions (If  | Applicable)                   |
| Height (mm):              |                               |
| Width (mm):               |                               |
| Depth (mm):               |                               |
| Length (mm):              |                               |
| Gross Weight (kg):        |                               |
| Barcode:                  | 5056462614489                 |
| <b>Product Details</b>    |                               |
| Country of Origin:        | China                         |
| Fitting Instruction:      | No                            |
| CE Approval:              | No                            |
| Profile Material:         | Aluminium                     |
| Profile Finish:           | Matt Black                    |
| Adjustments (mm):         | 780 - 795mm                   |
| Entry Width (mm):         |                               |
| Swing In Dim (mm):        | 777mm                         |
| Swing Out Dim (mm):       | 777mm                         |
| Radius (mm):              | Not Applicable                |
| Glass Thickness (mm):     | 6                             |
| Easy Fit:                 | Not Applicable                |
| Easy Clean:               | No                            |
| Handle Style:             | Not Applicable                |
| Handle Material:          | Not Applicable                |
| Enclosure Design:         | Not Applicable                |
| Wheel Type:               | Not Applicable                |
| Support Bar Included:     | Support Bar Not Included      |
| Extras:                   | None                          |