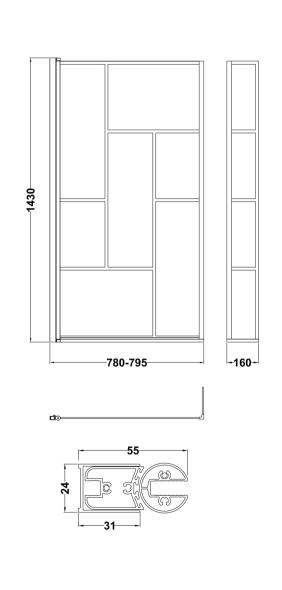

Sales Code: NSBS7BB Description: Sq Block Framed Screen Fixed Return (6)

| <b>Product Dimensions</b> |                               |
|---------------------------|-------------------------------|
| Height (mm):              | 1430                          |
| Width (mm):               | 795                           |
| Depth (mm):               | 160                           |
| Nett Weight (kg):         | 18.7                          |
| Packaging Dimensions      |                               |
| Height (mm):              | 55                            |
| Width (mm):               | 840                           |
| Length (mm):              | 1460                          |
| Gross Weight (kg):        | 18.7                          |
| Packaging Data            |                               |
| Box Colour:               | Brown Cardboard Box - Printed |
| Box Qty:                  |                               |
| Label Size:               | Х                             |
| Label Colour:             | Not Applicable                |
| Label Qty:                |                               |
| Outer Box Dimensions (If  | Applicable)                   |
| Height (mm):              |                               |
| Width (mm):               |                               |
| Depth (mm):               |                               |
| Length (mm):              |                               |
| Gross Weight (kg):        |                               |
| Barcode:                  | 5056462614489                 |
| <b>Product Details</b>    |                               |
| Country of Origin:        | China                         |
| Fitting Instruction:      | No                            |
| CE Approval:              | No                            |
| Profile Material:         | Aluminium                     |
| Profile Finish:           | Matt Black                    |
| Adjustments (mm):         | 780 - 795mm                   |
| Entry Width (mm):         |                               |
| Swing In Dim (mm):        | 777mm                         |
| Swing Out Dim (mm):       | 777mm                         |
| Radius (mm):              | Not Applicable                |
| Glass Thickness (mm):     | 6                             |
| Easy Fit:                 | Not Applicable                |
| Easy Clean:               | No                            |
| Handle Style:             | Not Applicable                |
| Handle Material:          | Not Applicable                |
| Enclosure Design:         | Not Applicable                |
| Wheel Type:               | Not Applicable                |
| Support Bar Included:     | Support Bar Not Included      |
| Extras:                   | None                          |