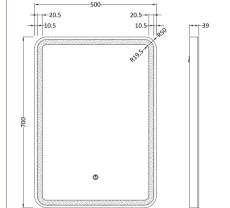

## TECHNICAL DATA SHEET

ROXOR

Sales Code: LQ702

**Description:** 700X500 Framed Touch Sensor Mirror

| Product Dim         | ensions     |              |                               |           |  |
|---------------------|-------------|--------------|-------------------------------|-----------|--|
| Height (mm):        |             |              | 700                           |           |  |
| Width (mm):         |             |              | 500                           |           |  |
| Depth (mm):         |             | 33           |                               |           |  |
| Nett Weight (kg     | g):         | 5            |                               |           |  |
| Packaging D         | imensions   |              |                               |           |  |
| Height (mm):        |             |              | 0                             |           |  |
| Width (mm):         |             |              | 625                           |           |  |
| Depth (mm):         |             |              | 90                            |           |  |
| Gross Weight (kg):  |             | 7            |                               |           |  |
| Packaging D         | ata         |              |                               |           |  |
| Box Colour:         |             |              | Brown Cardboard Box - Printed |           |  |
| Box Qty:            |             | 1            |                               |           |  |
| Label Size:         |             |              | Х                             |           |  |
| Label Colour:       |             |              |                               |           |  |
| Label Qty:          |             |              |                               |           |  |
| Outer Box D         | imensions ( | If Applicabl | e                             |           |  |
| Height (mm):        |             |              |                               |           |  |
| Width (mm):         |             |              |                               |           |  |
| Depth (mm):         |             |              |                               |           |  |
| Gross Weight (l     | kg):        |              |                               |           |  |
| Barcode:            |             |              |                               |           |  |
| Product Deta        | ails        |              |                               |           |  |
| Country of Orig     | gin:        | Ch           | ina                           |           |  |
| Fitting Instructi   |             | No           | )                             |           |  |
| Certification:      | CE:         | FSC: No      | WEEE: Yes                     | RoHS: Yes |  |
|                     | EMC: Yes    | LYD: Yes     | ECOMP:                        | ECIRC:    |  |
| Product Materia     | al:         | Alı          | uminium                       |           |  |
| Colour/Finish:      |             | Br           | ushed Brass                   |           |  |
| No of Shelves:      |             | 0            |                               |           |  |
| Fixings Included:   |             | Ye           | Yes                           |           |  |
| Light Power Source: |             | Ma           | ains Supply                   |           |  |
| No of Lights:       |             | 2            | 2                             |           |  |
| Bulb Type:          |             | Le           | Led 6000K                     |           |  |
| Voltage:            |             | 12           | 12                            |           |  |
| Operation Method:   |             | То           | Touch Sensor                  |           |  |
| Bulb Watt:          |             |              | 21                            |           |  |
| Product Features:   |             | De           | Demister                      |           |  |
| Illuminated:        |             | Ye           | c                             |           |  |