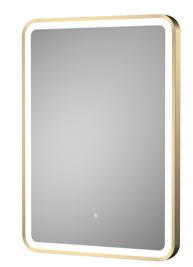

## TECHNICAL DATA SHEET

ROXOR

Sales Code: LQ702

**Description:** 700X500 Framed Touch Sensor Mirror

| Product Dim         | ensions     |              |                               |           |  |
|---------------------|-------------|--------------|-------------------------------|-----------|--|
| Height (mm):        |             |              | 700                           |           |  |
| Width (mm):         |             |              | 500                           |           |  |
| Depth (mm):         |             | 33           |                               |           |  |
| Nett Weight (kg     | g):         | 5            |                               |           |  |
| Packaging D         | imensions   |              |                               |           |  |
| Height (mm):        |             |              | 0                             |           |  |
| Width (mm):         |             |              | 625                           |           |  |
| Depth (mm):         |             |              | 90                            |           |  |
| Gross Weight (kg):  |             | 7            |                               |           |  |
| Packaging D         | ata         |              |                               |           |  |
| Box Colour:         |             |              | Brown Cardboard Box - Printed |           |  |
| Box Qty:            |             | 1            |                               |           |  |
| Label Size:         |             |              | Х                             |           |  |
| Label Colour:       |             |              |                               |           |  |
| Label Qty:          |             |              |                               |           |  |
| Outer Box D         | imensions ( | If Applicabl | e                             |           |  |
| Height (mm):        |             |              |                               |           |  |
| Width (mm):         |             |              |                               |           |  |
| Depth (mm):         |             |              |                               |           |  |
| Gross Weight (l     | kg):        |              |                               |           |  |
| Barcode:            |             |              |                               |           |  |
| Product Deta        | ails        |              |                               |           |  |
| Country of Orig     | gin:        | Ch           | ina                           |           |  |
| Fitting Instructi   |             | No           | )                             |           |  |
| Certification:      | CE:         | FSC: No      | WEEE: Yes                     | RoHS: Yes |  |
|                     | EMC: Yes    | LYD: Yes     | ECOMP:                        | ECIRC:    |  |
| Product Materia     | al:         | Alı          | uminium                       |           |  |
| Colour/Finish:      |             | Br           | ushed Brass                   |           |  |
| No of Shelves:      |             | 0            |                               |           |  |
| Fixings Included:   |             | Ye           | Yes                           |           |  |
| Light Power Source: |             | Ma           | ains Supply                   |           |  |
| No of Lights:       |             | 2            | 2                             |           |  |
| Bulb Type:          |             | Le           | Led 6000K                     |           |  |
| Voltage:            |             | 12           | 12                            |           |  |
| Operation Method:   |             | То           | Touch Sensor                  |           |  |
| Bulb Watt:          |             |              | 21                            |           |  |
| Product Features:   |             | De           | Demister                      |           |  |
| Illuminated:        |             | Ye           | c                             |           |  |