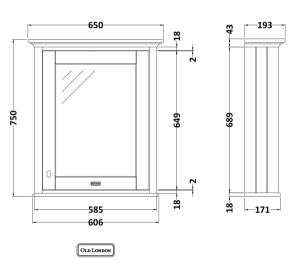

Sales Code: LON214 Description: 600 Mirror Cabinet

| <b>Product Dimensions</b>       |                              |  |
|---------------------------------|------------------------------|--|
| Height (mm):                    | 750                          |  |
| Width (mm):                     | 650                          |  |
| Depth (mm):                     | 198                          |  |
| Nett Weight (kg):               | 24                           |  |
| <b>Packaging Dimensions</b>     |                              |  |
| Height (mm):                    | 782                          |  |
| Width (mm):                     | 680                          |  |
| Depth (mm):                     | 223                          |  |
| Gross Weight (kg):              | 24.5                         |  |
| Packaging Data                  |                              |  |
| Box Colour:                     | Brown Cardboard Box          |  |
| Box Qty:                        | 1                            |  |
| Label Size:                     | 150 x 100                    |  |
| Label Colour:                   | White Label                  |  |
| Label Qty:                      | 2                            |  |
| <b>Outer Box Dimensions (If</b> | Applicable)                  |  |
| Height (mm):                    |                              |  |
| Width (mm):                     |                              |  |
| Depth (mm):                     |                              |  |
| Gross Weight (kg):              |                              |  |
| Barcode:                        | 5056211818144                |  |
| Product Details                 |                              |  |
| Country of Origin:              | United Kingdom               |  |
| Fitting Instruction:            | No                           |  |
| CE Certification:               |                              |  |
| FSC Certified Materials:        | Yes                          |  |
| Colour:                         | Storm Grey                   |  |
| Construction Method:            | Cam & Wood Dowel             |  |
| Construction Type:              | Rigid                        |  |
| Cabinet Finish:                 | Mdf Vinyl Textured Woodgrain |  |
| Fascia Finish:                  | Mdf Vinyl Textured Woodgrain |  |
| Cabinet Thickness (mm):         | 18                           |  |
| Fascia Thickness (mm):          | 18                           |  |
| Drawer Included:                | Not Applicable               |  |
| Drawer Type:                    | Not Applicable               |  |
| No of Shelves:                  | 1                            |  |
| Hinge Type:                     | 95 Degree Inset Clip-On S/C  |  |
| Hinge Included:                 | Yes                          |  |
| Adjustable Legs:                | Not Applicable               |  |
| Fixings Included:               | Yes                          |  |
| Handle Style:                   | Traditional                  |  |
| Waste Shroud:                   | Not Applicable               |  |
| Handle Included:                | Yes                          |  |
| Handle Type:                    | Knob                         |  |