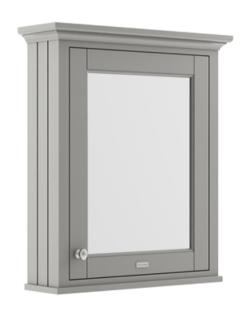

Sales Code: LON214 Description: 600 Mirror Cabinet

| <b>Product Dimensions</b>       |                              |  |
|---------------------------------|------------------------------|--|
| Height (mm):                    | 750                          |  |
| Width (mm):                     | 650                          |  |
| Depth (mm):                     | 198                          |  |
| Nett Weight (kg):               | 24                           |  |
| <b>Packaging Dimensions</b>     |                              |  |
| Height (mm):                    | 782                          |  |
| Width (mm):                     | 680                          |  |
| Depth (mm):                     | 223                          |  |
| Gross Weight (kg):              | 24.5                         |  |
| Packaging Data                  |                              |  |
| Box Colour:                     | Brown Cardboard Box          |  |
| Box Qty:                        | 1                            |  |
| Label Size:                     | 150 x 100                    |  |
| Label Colour:                   | White Label                  |  |
| Label Qty:                      | 2                            |  |
| <b>Outer Box Dimensions (If</b> | Applicable)                  |  |
| Height (mm):                    |                              |  |
| Width (mm):                     |                              |  |
| Depth (mm):                     |                              |  |
| Gross Weight (kg):              |                              |  |
| Barcode:                        | 5056211818144                |  |
| Product Details                 |                              |  |
| Country of Origin:              | United Kingdom               |  |
| Fitting Instruction:            | No                           |  |
| CE Certification:               |                              |  |
| FSC Certified Materials:        | Yes                          |  |
| Colour:                         | Storm Grey                   |  |
| Construction Method:            | Cam & Wood Dowel             |  |
| Construction Type:              | Rigid                        |  |
| Cabinet Finish:                 | Mdf Vinyl Textured Woodgrain |  |
| Fascia Finish:                  | Mdf Vinyl Textured Woodgrain |  |
| Cabinet Thickness (mm):         | 18                           |  |
| Fascia Thickness (mm):          | 18                           |  |
| Drawer Included:                | Not Applicable               |  |
| Drawer Type:                    | Not Applicable               |  |
| No of Shelves:                  | 1                            |  |
| Hinge Type:                     | 95 Degree Inset Clip-On S/C  |  |
| Hinge Included:                 | Yes                          |  |
| Adjustable Legs:                | Not Applicable               |  |
| Fixings Included:               | Yes                          |  |
| Handle Style:                   | Traditional                  |  |
| Waste Shroud:                   | Not Applicable               |  |
| Handle Included:                | Yes                          |  |
| Handle Type:                    | Knob                         |  |