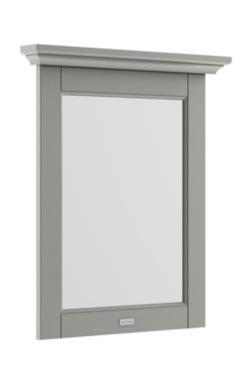

Sales Code: LON213 Description: 600 Flat Mirror

| <b>Product Dimensions</b>      |                              |
|--------------------------------|------------------------------|
| Height (mm):                   | 692                          |
| Width (mm):                    | 575                          |
| Depth (mm):                    | 58                           |
| Nett Weight (kg):              | 5.3                          |
| Packaging Dimensions           |                              |
| Height (mm):                   | 724                          |
| Width (mm):                    | 615                          |
| Depth (mm):                    | 90                           |
| Gross Weight (kg):             | 5.8                          |
| Packaging Data                 |                              |
| Box Colour:                    | Brown Cardboard Box          |
| Box Qty:                       | 1                            |
| Label Size:                    | 150 x 100                    |
| Label Colour:                  | White Label                  |
| Label Qty:                     | 1                            |
| Outer Box Dimensions (If       | Applicable)                  |
| Height (mm):                   |                              |
| Width (mm):                    |                              |
| Depth (mm):                    |                              |
| Gross Weight (kg):             |                              |
| Barcode:                       | 5056211818113                |
| Product Details                |                              |
| Country of Origin:             | United Kingdom               |
| Fitting Instruction:           | No                           |
| CE Certification:              |                              |
| FSC Certified Materials:       | Yes                          |
| Colour:                        | Storm Grey                   |
| Construction Method:           | Cam & Wood Dowel             |
| Construction Type:             | Rigid                        |
| Cabinet Finish:                | Not Applicable               |
| Fascia Finish:                 | Mdf Vinyl Textured Woodgrain |
| Cabinet Thickness (mm):        |                              |
| Fascia Thickness (mm):         | 18                           |
| Drawer Included:               | Not Applicable               |
| Drawer Type:                   | Not Applicable               |
| No of Shelves:                 | Not Applicable               |
| Hinge Type:                    | Not Applicable               |
| Hinge Included:                | Not Applicable               |
| Adjustable Legs:               | Not Applicable               |
| Fixings Included:              | Yes                          |
| Handle Style:                  | Not Applicable               |
| Waste Shroud: Handle Included: | Not Applicable               |
|                                | Not Applicable               |
| Handle Type:                   | Not Applicable               |