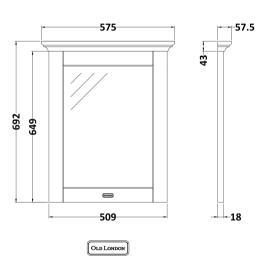

Sales Code: LON213 Description: 600 Flat Mirror

| <b>Product Dimensions</b>      |                              |
|--------------------------------|------------------------------|
| Height (mm):                   | 692                          |
| Width (mm):                    | 575                          |
| Depth (mm):                    | 58                           |
| Nett Weight (kg):              | 5.3                          |
| Packaging Dimensions           |                              |
| Height (mm):                   | 724                          |
| Width (mm):                    | 615                          |
| Depth (mm):                    | 90                           |
| Gross Weight (kg):             | 5.8                          |
| Packaging Data                 |                              |
| Box Colour:                    | Brown Cardboard Box          |
| Box Qty:                       | 1                            |
| Label Size:                    | 150 x 100                    |
| Label Colour:                  | White Label                  |
| Label Qty:                     | 1                            |
| Outer Box Dimensions (If       | Applicable)                  |
| Height (mm):                   |                              |
| Width (mm):                    |                              |
| Depth (mm):                    |                              |
| Gross Weight (kg):             |                              |
| Barcode:                       | 5056211818113                |
| Product Details                |                              |
| Country of Origin:             | United Kingdom               |
| Fitting Instruction:           | No                           |
| CE Certification:              |                              |
| FSC Certified Materials:       | Yes                          |
| Colour:                        | Storm Grey                   |
| Construction Method:           | Cam & Wood Dowel             |
| Construction Type:             | Rigid                        |
| Cabinet Finish:                | Not Applicable               |
| Fascia Finish:                 | Mdf Vinyl Textured Woodgrain |
| Cabinet Thickness (mm):        |                              |
| Fascia Thickness (mm):         | 18                           |
| Drawer Included:               | Not Applicable               |
| Drawer Type:                   | Not Applicable               |
| No of Shelves:                 | Not Applicable               |
| Hinge Type:                    | Not Applicable               |
| Hinge Included:                | Not Applicable               |
| Adjustable Legs:               | Not Applicable               |
| Fixings Included:              | Yes                          |
| Handle Style:                  | Not Applicable               |
| Waste Shroud: Handle Included: | Not Applicable               |
|                                | Not Applicable               |
| Handle Type:                   | Not Applicable               |