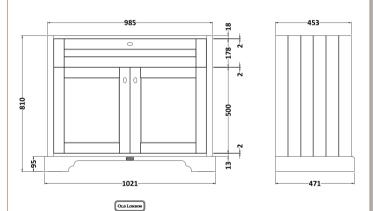

## TECHNICAL DATA SHEET

ROXOR

Sales Code: LON407

| Product Dimensions                                |                              |
|---------------------------------------------------|------------------------------|
| Height (mm):                                      | 810                          |
| Width (mm):                                       | 1021                         |
| Depth (mm):                                       | 471                          |
| Nett Weight (kg):                                 | 43.5                         |
| Packaging Dimensions                              |                              |
| Height (mm):                                      | 850                          |
| Width (mm):                                       | 1055                         |
| Depth (mm):                                       | 510                          |
| Gross Weight (kg):                                | 43.5                         |
| Packaging Data                                    |                              |
| Box Colour:                                       | Brown Cardboard Box          |
| Box Qty:                                          | 1                            |
| Label Size:                                       | 150 x 100                    |
| Label Colour:                                     | White Label                  |
| Label Qty:                                        | 2                            |
| Outer Box Dimensions (If A                        | Applicable)                  |
| Height (mm):                                      |                              |
| Width (mm):                                       |                              |
| Depth (mm):                                       |                              |
| Gross Weight (kg):                                |                              |
| Barcode:                                          | 5056211844600                |
| Product Details                                   |                              |
| Country of Origin:                                | Ireland                      |
| Fitting Instruction:                              | No                           |
| CE Certification:                                 |                              |
| FSC Certified Materials:                          | Yes                          |
| Colour:                                           | Timeless Sand                |
| Construction Method:                              | Cam & Wood Dowel             |
| Construction Type:                                | Rigid                        |
| Cabinet Finish:                                   | Mdf Vinyl Textured Woodgrain |
| Fascia Finish:                                    | Mdf Vinyl Textured Woodgrain |
| Cabinet Thickness (mm):                           | 18                           |
| Fascia Thickness (mm):                            | 18                           |
| Drawer Included:                                  | No                           |
| Drawer Type:                                      | Not Applicable               |
| No of Shelves:                                    | 1                            |
| Hinge Type:                                       | 95 Degree Inset Clip-On S/C  |
| Hinge Included:                                   | Yes                          |
| Adjustable Legs:                                  | Not Applicable               |
| Fixings Included:                                 | Not Required                 |
| Handle Style:                                     | Traditional                  |
| NY . 01 1                                         | No                           |
| Waste Shroud:                                     | 110                          |
| Waste Shroud:<br>Handle Included:<br>Handle Type: | Yes                          |