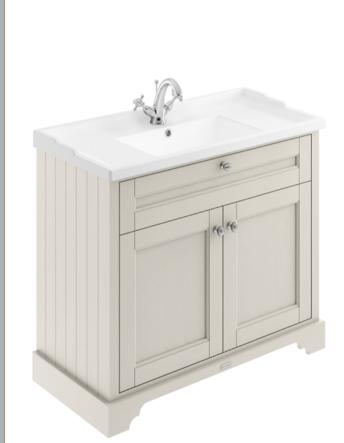

## TECHNICAL DATA SHEET

ROXOR

Sales Code: LOM246

**Description:** 1000 Rectangle Marble Top/Basin 1Th

| Product Dime        | isions                                                                                                                                                           |       |  |
|---------------------|------------------------------------------------------------------------------------------------------------------------------------------------------------------|-------|--|
| Height (mm):        | 268                                                                                                                                                              | 268   |  |
| Width (mm):         | 1020                                                                                                                                                             |       |  |
| Depth (mm):         | 470                                                                                                                                                              |       |  |
| Nett Weight (kg):   | 18                                                                                                                                                               |       |  |
| Packaging Din       | iensions                                                                                                                                                         |       |  |
| Height (mm):        | 250                                                                                                                                                              |       |  |
| Width (mm):         | 1100                                                                                                                                                             |       |  |
| Depth (mm):         | 580                                                                                                                                                              |       |  |
| Gross Weight (kg    | ): 18.5                                                                                                                                                          |       |  |
| Packaging Dat       | a                                                                                                                                                                |       |  |
| Box Colour:         | White Cardboard Box                                                                                                                                              |       |  |
| Box Qty:            | 1                                                                                                                                                                |       |  |
| Label Size:         | 100 x 50                                                                                                                                                         |       |  |
| Label Colour:       | White Label                                                                                                                                                      |       |  |
| Label Qty:          | 2                                                                                                                                                                |       |  |
| Outer Box Din       | iensions (If Applicable)                                                                                                                                         |       |  |
| Height (mm):        |                                                                                                                                                                  |       |  |
| Width (mm):         |                                                                                                                                                                  |       |  |
| Depth (mm):         |                                                                                                                                                                  |       |  |
| Gross Weight (kg    | ):                                                                                                                                                               |       |  |
| Barcode:            | 5056211825746                                                                                                                                                    |       |  |
| Product Detai       | s                                                                                                                                                                |       |  |
| Country of Origin   | : China                                                                                                                                                          |       |  |
| Fitting Instruction | I: No                                                                                                                                                            |       |  |
| Certification:      | CE: N/A WRAS: N/A WRAS No: N/A                                                                                                                                   |       |  |
| Product Material:   | Vitreous China, Natural Marble                                                                                                                                   |       |  |
| Fixing Supplied:    | No                                                                                                                                                               |       |  |
|                     |                                                                                                                                                                  |       |  |
| Pans/Bidets:        | Trap Style: Not Applicable Includes Seat: Not Appli                                                                                                              | cable |  |
| Seats:              | Seat Type: Not Applicable Material: Not Applicable                                                                                                               |       |  |
| scats.              | Seat Type:         Not Applicable         Material:         Not Applicable           Function:         Not Applicable         Hinge Type:         Not Applicable |       |  |
|                     | Hinge Material: Not Applicable                                                                                                                                   | ible  |  |
|                     | mige Material. Not Applicable                                                                                                                                    |       |  |
| Cisterns:           | Operating Type: Not Applicable Fittings: Not Applicab                                                                                                            | le    |  |
|                     | Lever Type: Not Applicable                                                                                                                                       |       |  |
|                     |                                                                                                                                                                  |       |  |
| Basins:             | Tap Hole: One Taphole Chain Stay Hole: No                                                                                                                        |       |  |
|                     | Template: Not Applicable Waste Type Reg: Slotted                                                                                                                 |       |  |
|                     | Overflow Inc: Yes Overflow Cover: Yes                                                                                                                            |       |  |
|                     | Inner Bowl Depth (mm): 160mm                                                                                                                                     |       |  |