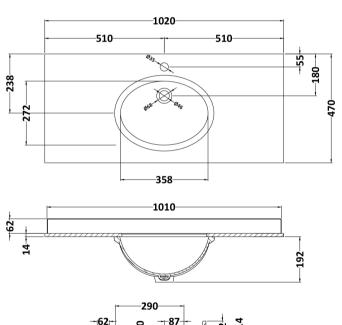

## TECHNICAL DATA SHEET

ROXOR

Sales Code: LOM246

**Description:** 1000 Rectangle Marble Top/Basin 1Th

| Product Dime        | isions                                                                                                                                                           |       |  |
|---------------------|------------------------------------------------------------------------------------------------------------------------------------------------------------------|-------|--|
| Height (mm):        | 268                                                                                                                                                              | 268   |  |
| Width (mm):         | 1020                                                                                                                                                             |       |  |
| Depth (mm):         | 470                                                                                                                                                              |       |  |
| Nett Weight (kg):   | 18                                                                                                                                                               |       |  |
| Packaging Din       | iensions                                                                                                                                                         |       |  |
| Height (mm):        | 250                                                                                                                                                              |       |  |
| Width (mm):         | 1100                                                                                                                                                             |       |  |
| Depth (mm):         | 580                                                                                                                                                              |       |  |
| Gross Weight (kg    | ): 18.5                                                                                                                                                          |       |  |
| Packaging Dat       | a                                                                                                                                                                |       |  |
| Box Colour:         | White Cardboard Box                                                                                                                                              |       |  |
| Box Qty:            | 1                                                                                                                                                                |       |  |
| Label Size:         | 100 x 50                                                                                                                                                         |       |  |
| Label Colour:       | White Label                                                                                                                                                      |       |  |
| Label Qty:          | 2                                                                                                                                                                |       |  |
| Outer Box Din       | iensions (If Applicable)                                                                                                                                         |       |  |
| Height (mm):        |                                                                                                                                                                  |       |  |
| Width (mm):         |                                                                                                                                                                  |       |  |
| Depth (mm):         |                                                                                                                                                                  |       |  |
| Gross Weight (kg    | ):                                                                                                                                                               |       |  |
| Barcode:            | 5056211825746                                                                                                                                                    |       |  |
| Product Detai       | s                                                                                                                                                                |       |  |
| Country of Origin   | : China                                                                                                                                                          |       |  |
| Fitting Instruction | I: No                                                                                                                                                            |       |  |
| Certification:      | CE: N/A WRAS: N/A WRAS No: N/A                                                                                                                                   |       |  |
| Product Material:   | Vitreous China, Natural Marble                                                                                                                                   |       |  |
| Fixing Supplied:    | No                                                                                                                                                               |       |  |
|                     |                                                                                                                                                                  |       |  |
| Pans/Bidets:        | Trap Style: Not Applicable Includes Seat: Not Appli                                                                                                              | cable |  |
| Seats:              | Seat Type: Not Applicable Material: Not Applicable                                                                                                               |       |  |
| scats.              | Seat Type:         Not Applicable         Material:         Not Applicable           Function:         Not Applicable         Hinge Type:         Not Applicable |       |  |
|                     | Hinge Material: Not Applicable                                                                                                                                   | ible  |  |
|                     | mige Material. Not Applicable                                                                                                                                    |       |  |
| Cisterns:           | Operating Type: Not Applicable Fittings: Not Applicab                                                                                                            | le    |  |
|                     | Lever Type: Not Applicable                                                                                                                                       |       |  |
|                     |                                                                                                                                                                  |       |  |
| Basins:             | Tap Hole: One Taphole Chain Stay Hole: No                                                                                                                        |       |  |
|                     | Template: Not Applicable Waste Type Reg: Slotted                                                                                                                 |       |  |
|                     | Overflow Inc: Yes Overflow Cover: Yes                                                                                                                            |       |  |
|                     | Inner Bowl Depth (mm): 160mm                                                                                                                                     |       |  |