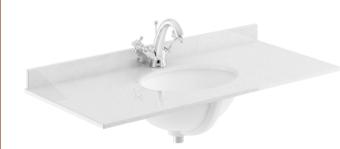

## TECHNICAL DATA SHEET

ROXOR

Sales Code: LOM246

**Description:** 1000 Rectangle Marble Top/Basin 1Th

| Product Dime        | isions                                                                                                                                                           |       |  |
|---------------------|------------------------------------------------------------------------------------------------------------------------------------------------------------------|-------|--|
| Height (mm):        | 268                                                                                                                                                              | 268   |  |
| Width (mm):         | 1020                                                                                                                                                             |       |  |
| Depth (mm):         | 470                                                                                                                                                              |       |  |
| Nett Weight (kg):   | 18                                                                                                                                                               |       |  |
| Packaging Din       | iensions                                                                                                                                                         |       |  |
| Height (mm):        | 250                                                                                                                                                              |       |  |
| Width (mm):         | 1100                                                                                                                                                             |       |  |
| Depth (mm):         | 580                                                                                                                                                              |       |  |
| Gross Weight (kg    | ): 18.5                                                                                                                                                          |       |  |
| Packaging Dat       | a                                                                                                                                                                |       |  |
| Box Colour:         | White Cardboard Box                                                                                                                                              |       |  |
| Box Qty:            | 1                                                                                                                                                                |       |  |
| Label Size:         | 100 x 50                                                                                                                                                         |       |  |
| Label Colour:       | White Label                                                                                                                                                      |       |  |
| Label Qty:          | 2                                                                                                                                                                |       |  |
| Outer Box Din       | iensions (If Applicable)                                                                                                                                         |       |  |
| Height (mm):        |                                                                                                                                                                  |       |  |
| Width (mm):         |                                                                                                                                                                  |       |  |
| Depth (mm):         |                                                                                                                                                                  |       |  |
| Gross Weight (kg    | ):                                                                                                                                                               |       |  |
| Barcode:            | 5056211825746                                                                                                                                                    |       |  |
| Product Detai       | s                                                                                                                                                                |       |  |
| Country of Origin   | : China                                                                                                                                                          |       |  |
| Fitting Instruction | I: No                                                                                                                                                            |       |  |
| Certification:      | CE: N/A WRAS: N/A WRAS No: N/A                                                                                                                                   |       |  |
| Product Material:   | Vitreous China, Natural Marble                                                                                                                                   |       |  |
| Fixing Supplied:    | No                                                                                                                                                               |       |  |
|                     |                                                                                                                                                                  |       |  |
| Pans/Bidets:        | Trap Style: Not Applicable Includes Seat: Not Appli                                                                                                              | cable |  |
| Seats:              | Seat Type: Not Applicable Material: Not Applicable                                                                                                               |       |  |
| scats.              | Seat Type:         Not Applicable         Material:         Not Applicable           Function:         Not Applicable         Hinge Type:         Not Applicable |       |  |
|                     | Hinge Material: Not Applicable                                                                                                                                   | ible  |  |
|                     | mige Material. Not Applicable                                                                                                                                    |       |  |
| Cisterns:           | Operating Type: Not Applicable Fittings: Not Applicab                                                                                                            | le    |  |
|                     | Lever Type: Not Applicable                                                                                                                                       |       |  |
|                     |                                                                                                                                                                  |       |  |
| Basins:             | Tap Hole: One Taphole Chain Stay Hole: No                                                                                                                        |       |  |
|                     | Template: Not Applicable Waste Type Reg: Slotted                                                                                                                 |       |  |
|                     | Overflow Inc: Yes Overflow Cover: Yes                                                                                                                            |       |  |
|                     | Inner Bowl Depth (mm): 160mm                                                                                                                                     |       |  |