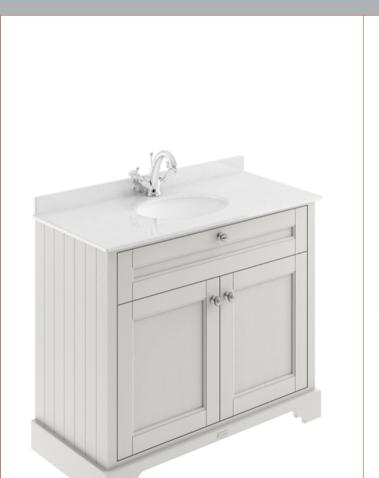

## TECHNICAL DATA SHEET

Sales Code: LOF477

**Description:** 1000 4-Door Unit & Marble Top 1Th