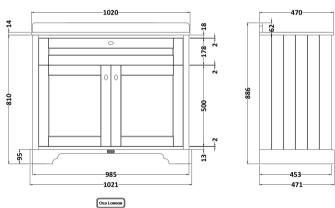

## TECHNICAL DATA SHEET

ROXOR

Sales Code: LON407

| Product Dimensions                                |                              |
|---------------------------------------------------|------------------------------|
| Height (mm):                                      | 810                          |
| Width (mm):                                       | 1021                         |
| Depth (mm):                                       | 471                          |
| Nett Weight (kg):                                 | 43.5                         |
| Packaging Dimensions                              |                              |
| Height (mm):                                      | 850                          |
| Width (mm):                                       | 1055                         |
| Depth (mm):                                       | 510                          |
| Gross Weight (kg):                                | 43.5                         |
| Packaging Data                                    |                              |
| Box Colour:                                       | Brown Cardboard Box          |
| Box Qty:                                          | 1                            |
| Label Size:                                       | 150 x 100                    |
| Label Colour:                                     | White Label                  |
| Label Qty:                                        | 2                            |
| Outer Box Dimensions (If A                        | Applicable)                  |
| Height (mm):                                      |                              |
| Width (mm):                                       |                              |
| Depth (mm):                                       |                              |
| Gross Weight (kg):                                |                              |
| Barcode:                                          | 5056211844600                |
| Product Details                                   |                              |
| Country of Origin:                                | Ireland                      |
| Fitting Instruction:                              | No                           |
| CE Certification:                                 |                              |
| FSC Certified Materials:                          | Yes                          |
| Colour:                                           | Timeless Sand                |
| Construction Method:                              | Cam & Wood Dowel             |
| Construction Type:                                | Rigid                        |
| Cabinet Finish:                                   | Mdf Vinyl Textured Woodgrain |
| Fascia Finish:                                    | Mdf Vinyl Textured Woodgrain |
| Cabinet Thickness (mm):                           | 18                           |
| Fascia Thickness (mm):                            | 18                           |
| Drawer Included:                                  | No                           |
| Drawer Type:                                      | Not Applicable               |
| No of Shelves:                                    | 1                            |
| Hinge Type:                                       | 95 Degree Inset Clip-On S/C  |
| Hinge Included:                                   | Yes                          |
| Adjustable Legs:                                  | Not Applicable               |
| Fixings Included:                                 | Not Required                 |
| Handle Style:                                     | Traditional                  |
| NY . 01 1                                         | No                           |
| Waste Shroud:                                     | 110                          |
| Waste Shroud:<br>Handle Included:<br>Handle Type: | Yes                          |