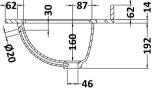

## TECHNICAL DATA SHEET

ROXOR

Sales Code: LOM246

**Description:** 1000 Rectangle Marble Top/Basin 1Th

| Product Dime        | isions                                                                                                                                                           |       |  |
|---------------------|------------------------------------------------------------------------------------------------------------------------------------------------------------------|-------|--|
| Height (mm):        | 268                                                                                                                                                              | 268   |  |
| Width (mm):         | 1020                                                                                                                                                             |       |  |
| Depth (mm):         | 470                                                                                                                                                              |       |  |
| Nett Weight (kg):   | 18                                                                                                                                                               |       |  |
| Packaging Din       | iensions                                                                                                                                                         |       |  |
| Height (mm):        | 250                                                                                                                                                              |       |  |
| Width (mm):         | 1100                                                                                                                                                             |       |  |
| Depth (mm):         | 580                                                                                                                                                              |       |  |
| Gross Weight (kg    | ): 18.5                                                                                                                                                          |       |  |
| Packaging Dat       | a                                                                                                                                                                |       |  |
| Box Colour:         | White Cardboard Box                                                                                                                                              |       |  |
| Box Qty:            | 1                                                                                                                                                                |       |  |
| Label Size:         | 100 x 50                                                                                                                                                         |       |  |
| Label Colour:       | White Label                                                                                                                                                      |       |  |
| Label Qty:          | 2                                                                                                                                                                |       |  |
| Outer Box Din       | iensions (If Applicable)                                                                                                                                         |       |  |
| Height (mm):        |                                                                                                                                                                  |       |  |
| Width (mm):         |                                                                                                                                                                  |       |  |
| Depth (mm):         |                                                                                                                                                                  |       |  |
| Gross Weight (kg    | ):                                                                                                                                                               |       |  |
| Barcode:            | 5056211825746                                                                                                                                                    |       |  |
| Product Detai       | s                                                                                                                                                                |       |  |
| Country of Origin   | : China                                                                                                                                                          |       |  |
| Fitting Instruction | I: No                                                                                                                                                            |       |  |
| Certification:      | CE: N/A WRAS: N/A WRAS No: N/A                                                                                                                                   |       |  |
| Product Material:   | Vitreous China, Natural Marble                                                                                                                                   |       |  |
| Fixing Supplied:    | No                                                                                                                                                               |       |  |
|                     |                                                                                                                                                                  |       |  |
| Pans/Bidets:        | Trap Style: Not Applicable Includes Seat: Not Appli                                                                                                              | cable |  |
| Seats:              | Seat Type: Not Applicable Material: Not Applicable                                                                                                               |       |  |
| scats.              | Seat Type:         Not Applicable         Material:         Not Applicable           Function:         Not Applicable         Hinge Type:         Not Applicable |       |  |
|                     | Hinge Material: Not Applicable                                                                                                                                   | ible  |  |
|                     | mige Material. Not Applicable                                                                                                                                    |       |  |
| Cisterns:           | Operating Type: Not Applicable Fittings: Not Applicab                                                                                                            | le    |  |
|                     | Lever Type: Not Applicable                                                                                                                                       |       |  |
|                     |                                                                                                                                                                  |       |  |
| Basins:             | Tap Hole: One Taphole Chain Stay Hole: No                                                                                                                        |       |  |
|                     | Template: Not Applicable Waste Type Reg: Slotted                                                                                                                 |       |  |
|                     | Overflow Inc: Yes Overflow Cover: Yes                                                                                                                            |       |  |
|                     | Inner Bowl Depth (mm): 160mm                                                                                                                                     |       |  |