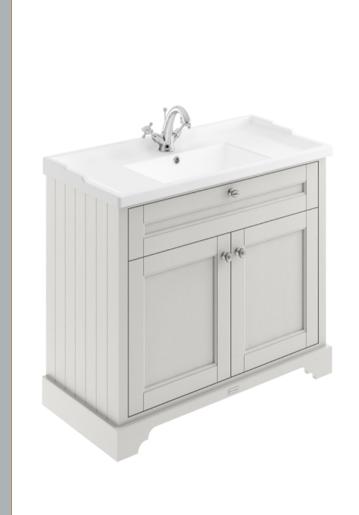

## ROXOR

Sales Code: LOF407 Description: 1000mm 2-Door Unit & Basin 1Th

## **Packaging Details**

Barcode: 5056211847571

Sales Code: LON407 Description: 1000 2-Door Basin Unit

Handle Included:

Handle Type:

| Product Dimensions Height (mm): | 810                          |
|---------------------------------|------------------------------|
| Width (mm):                     | 1021                         |
| Depth (mm):                     | 471                          |
| Nett Weight (kg):               | 43.5                         |
|                                 | 43.3                         |
| Packaging Dimensions            |                              |
| Height (mm):                    | 850                          |
| Width (mm):                     | 1055                         |
| Depth (mm):                     | 510                          |
| Gross Weight (kg):              | 43.5                         |
| Packaging Data                  |                              |
| Box Colour:                     | Brown Cardboard Box          |
| Box Qty:                        | 1                            |
| Label Size:                     | 150 x 100                    |
| Label Colour:                   | White Label                  |
| abel Qty:                       | 2                            |
| Outer Box Dimensions (If        | Applicable)                  |
| Height (mm):                    |                              |
| Width (mm):                     |                              |
| Depth (mm):                     |                              |
| Gross Weight (kg):              |                              |
| Barcode:                        | 5056211844600                |
| Product Details                 |                              |
| Country of Origin:              | Ireland                      |
| Fitting Instruction:            | No                           |
| CE Certification:               |                              |
| FSC Certified Materials:        | Yes                          |
| Colour:                         | Timeless Sand                |
| Construction Method:            | Cam & Wood Dowel             |
| Construction Type:              | Rigid                        |
| Cabinet Finish:                 | Mdf Vinyl Textured Woodgrain |
| Fascia Finish:                  | Mdf Vinyl Textured Woodgrain |
| Cabinet Thickness (mm):         | 18                           |
| Fascia Thickness (mm):          | 18                           |
| Drawer Included:                | No                           |
| Drawer Type:                    | Not Applicable               |
| No of Shelves:                  | 1                            |
| Hinge Type:                     | 95 Degree Inset Clip-On S/C  |
| Hinge Included:                 | Yes                          |
| Adjustable Legs:                | Not Applicable               |
| Fixings Included:               | Not Required                 |
| Handle Style:                   | Traditional                  |
| Waste Shroud:                   | No                           |
| Tandla Included                 | V                            |