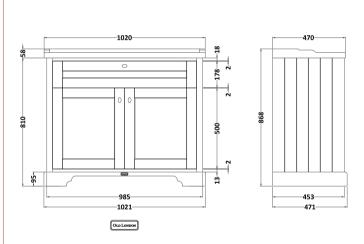

## **Packaging Details**

Barcode: 5056211847571

Sales Code: LON407 Description: 1000 2-Door Basin Unit

Handle Included:

Handle Type:

| Product Dimensions Height (mm): | 810                          |
|---------------------------------|------------------------------|
| Width (mm):                     | 1021                         |
| Depth (mm):                     | 471                          |
| Nett Weight (kg):               | 43.5                         |
|                                 | 43.3                         |
| Packaging Dimensions            |                              |
| Height (mm):                    | 850                          |
| Width (mm):                     | 1055                         |
| Depth (mm):                     | 510                          |
| Gross Weight (kg):              | 43.5                         |
| Packaging Data                  |                              |
| Box Colour:                     | Brown Cardboard Box          |
| Box Qty:                        | 1                            |
| Label Size:                     | 150 x 100                    |
| Label Colour:                   | White Label                  |
| abel Qty:                       | 2                            |
| Outer Box Dimensions (If        | Applicable)                  |
| Height (mm):                    |                              |
| Width (mm):                     |                              |
| Depth (mm):                     |                              |
| Gross Weight (kg):              |                              |
| Barcode:                        | 5056211844600                |
| Product Details                 |                              |
| Country of Origin:              | Ireland                      |
| Fitting Instruction:            | No                           |
| CE Certification:               |                              |
| FSC Certified Materials:        | Yes                          |
| Colour:                         | Timeless Sand                |
| Construction Method:            | Cam & Wood Dowel             |
| Construction Type:              | Rigid                        |
| Cabinet Finish:                 | Mdf Vinyl Textured Woodgrain |
| Fascia Finish:                  | Mdf Vinyl Textured Woodgrain |
| Cabinet Thickness (mm):         | 18                           |
| Fascia Thickness (mm):          | 18                           |
| Drawer Included:                | No                           |
| Drawer Type:                    | Not Applicable               |
| No of Shelves:                  | 1                            |
| Hinge Type:                     | 95 Degree Inset Clip-On S/C  |
| Hinge Included:                 | Yes                          |
| Adjustable Legs:                | Not Applicable               |
| Fixings Included:               | Not Required                 |
| Handle Style:                   | Traditional                  |
| Waste Shroud:                   | No                           |
| Tandla Included                 | V                            |

Yes

Knob

Sales Code: NLV007 Description: 1000mm Traditional Basin 1Th

| <b>Product Dime</b> | nsions                                                                             |                  |                          |
|---------------------|------------------------------------------------------------------------------------|------------------|--------------------------|
| Height (mm):        | 2                                                                                  | 18               |                          |
| Width (mm):         | 1                                                                                  | )20              |                          |
| Depth (mm):         | 4                                                                                  | 70               |                          |
| Nett Weight (kg)    | : 2                                                                                | 5                |                          |
| Packaging Dir       | nensions                                                                           |                  |                          |
| Height (mm):        | 2                                                                                  | 50               |                          |
| Width (mm):         | 1                                                                                  | )20              |                          |
| Depth (mm):         | 4                                                                                  | 30               |                          |
| Gross Weight (kg    | g): 2                                                                              | 7                |                          |
| Packaging Da        | ta                                                                                 |                  |                          |
| Box Colour:         | Е                                                                                  | rown Cardboard B | ox - Printed             |
| Box Qty:            | 1                                                                                  |                  |                          |
| Label Size:         | 1                                                                                  | 00 x 50          |                          |
| Label Colour:       | V                                                                                  | hite Label       |                          |
| Label Qty:          | 2                                                                                  |                  |                          |
| Outer Box Dir       | nensions (If Applic                                                                | able)            |                          |
| Height (mm):        |                                                                                    |                  |                          |
| Width (mm):         |                                                                                    |                  |                          |
| Depth (mm):         |                                                                                    |                  |                          |
| Gross Weight (kg    | g):                                                                                |                  |                          |
| Barcode:            | 5                                                                                  | 056211825715     |                          |
| Product Detai       | ls                                                                                 |                  |                          |
| Country of Origin   | n: C                                                                               | hina             |                          |
| Fitting Instruction | n: N                                                                               | 0                |                          |
| Certification:      | CE: N/A W                                                                          | RAS: N/A WR      | RAS No: N/A              |
| Product Material    | : V                                                                                | treous China     |                          |
| Fixing Supplied:    | ١                                                                                  | 0                |                          |
|                     |                                                                                    |                  |                          |
| Pans/Bidets:        | Trap Style: Not Appl                                                               | cable Includ     | les Seat: Not Applicable |
| C4                  | Coot Tymor Nat Anal                                                                | anhla Matau      | inl. Net Applicable      |
| Seats:              | Seat Type: Not Appl<br>Function: Not Appl                                          |                  | ial: Not Applicable      |
|                     | Function: Not Applicable Hinge Type: Not Applicable Hinge Material: Not Applicable |                  |                          |
|                     | Tinige iviateriai. NOT                                                             | фисавте          |                          |
| Cisterns:           | Operating Type: Not                                                                | Applicable Fitti | ings: Not Applicable     |
| Cisteriis.          | Lever Type: Not Applicable  Lever Type: Not Applicable                             |                  |                          |
|                     | Level Type. Not App                                                                | iicabic          |                          |
| Basins:             | Tap Hole: One Taph                                                                 | ole Chain S      | Stay Hole: No            |
|                     | Template: Not Requi                                                                |                  | Гуре Req: Slotted        |
|                     | Overflow Inc: Yes                                                                  |                  | w Cover: Yes             |
|                     | Inner Bowl Depth (mm): 160 mm                                                      |                  |                          |
|                     | 1 (                                                                                | ,                |                          |