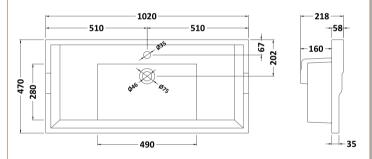

Yes

Knob

Sales Code: NLV007 Description: 1000mm Traditional Basin 1Th

| <b>Product Dime</b> | nsions                                                                             |                  |                          |
|---------------------|------------------------------------------------------------------------------------|------------------|--------------------------|
| Height (mm):        | 2                                                                                  | 18               |                          |
| Width (mm):         | 1                                                                                  | )20              |                          |
| Depth (mm):         | 4                                                                                  | 70               |                          |
| Nett Weight (kg)    | : 2                                                                                | 5                |                          |
| Packaging Dir       | nensions                                                                           |                  |                          |
| Height (mm):        | 2                                                                                  | 50               |                          |
| Width (mm):         | 1                                                                                  | )20              |                          |
| Depth (mm):         | 4                                                                                  | 30               |                          |
| Gross Weight (kg    | g): 2                                                                              | 7                |                          |
| Packaging Da        | ta                                                                                 |                  |                          |
| Box Colour:         | Е                                                                                  | rown Cardboard B | ox - Printed             |
| Box Qty:            | 1                                                                                  |                  |                          |
| Label Size:         | 1                                                                                  | 00 x 50          |                          |
| Label Colour:       | V                                                                                  | hite Label       |                          |
| Label Qty:          | 2                                                                                  |                  |                          |
| Outer Box Dir       | nensions (If Applic                                                                | able)            |                          |
| Height (mm):        |                                                                                    |                  |                          |
| Width (mm):         |                                                                                    |                  |                          |
| Depth (mm):         |                                                                                    |                  |                          |
| Gross Weight (kg    | g):                                                                                |                  |                          |
| Barcode:            | 5                                                                                  | 056211825715     |                          |
| Product Detai       | ls                                                                                 |                  |                          |
| Country of Origin   | n: C                                                                               | hina             |                          |
| Fitting Instruction | n: N                                                                               | 0                |                          |
| Certification:      | CE: N/A W                                                                          | RAS: N/A WR      | RAS No: N/A              |
| Product Material    | : V                                                                                | treous China     |                          |
| Fixing Supplied:    | ١                                                                                  | 0                |                          |
|                     |                                                                                    |                  |                          |
| Pans/Bidets:        | Trap Style: Not Appl                                                               | cable Includ     | les Seat: Not Applicable |
| C4                  | Coot Tymor Nat Anal                                                                | anhla Matau      | inl. Net Applicable      |
| Seats:              | Seat Type: Not Appl<br>Function: Not Appl                                          |                  | ial: Not Applicable      |
|                     | Function: Not Applicable Hinge Type: Not Applicable Hinge Material: Not Applicable |                  |                          |
|                     | Tinige iviateriai. NOT                                                             | фисавте          |                          |
| Cisterns:           | Operating Type: Not                                                                | Applicable Fitti | ings: Not Applicable     |
| Cisteriis.          | Lever Type: Not Applicable  Lever Type: Not Applicable                             |                  |                          |
|                     | Level Type. Not App                                                                | iicabic          |                          |
| Basins:             | Tap Hole: One Taph                                                                 | ole Chain S      | Stay Hole: No            |
|                     | Template: Not Requi                                                                |                  | Гуре Req: Slotted        |
|                     | Overflow Inc: Yes                                                                  |                  | w Cover: Yes             |
|                     | Inner Bowl Depth (mm): 160 mm                                                      |                  |                          |
|                     | 1 (                                                                                | ,                |                          |