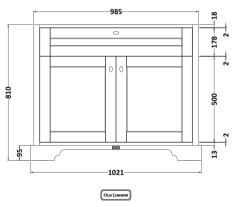

## **Packaging Details**

Barcode: 5056211847571

Sales Code: LON407 Description: 1000 2-Door Basin Unit

Handle Included:

Handle Type:

| Product Dimensions Height (mm): | 810                          |
|---------------------------------|------------------------------|
| Width (mm):                     | 1021                         |
| Depth (mm):                     | 471                          |
| Nett Weight (kg):               | 43.5                         |
|                                 | 43.3                         |
| Packaging Dimensions            |                              |
| Height (mm):                    | 850                          |
| Width (mm):                     | 1055                         |
| Depth (mm):                     | 510                          |
| Gross Weight (kg):              | 43.5                         |
| Packaging Data                  |                              |
| Box Colour:                     | Brown Cardboard Box          |
| Box Qty:                        | 1                            |
| Label Size:                     | 150 x 100                    |
| Label Colour:                   | White Label                  |
| abel Qty:                       | 2                            |
| Outer Box Dimensions (If        | Applicable)                  |
| Height (mm):                    |                              |
| Width (mm):                     |                              |
| Depth (mm):                     |                              |
| Gross Weight (kg):              |                              |
| Barcode:                        | 5056211844600                |
| Product Details                 |                              |
| Country of Origin:              | Ireland                      |
| Fitting Instruction:            | No                           |
| CE Certification:               |                              |
| FSC Certified Materials:        | Yes                          |
| Colour:                         | Timeless Sand                |
| Construction Method:            | Cam & Wood Dowel             |
| Construction Type:              | Rigid                        |
| Cabinet Finish:                 | Mdf Vinyl Textured Woodgrain |
| Fascia Finish:                  | Mdf Vinyl Textured Woodgrain |
| Cabinet Thickness (mm):         | 18                           |
| Fascia Thickness (mm):          | 18                           |
| Drawer Included:                | No                           |
| Drawer Type:                    | Not Applicable               |
| No of Shelves:                  | 1                            |
| Hinge Type:                     | 95 Degree Inset Clip-On S/C  |
| Hinge Included:                 | Yes                          |
| Adjustable Legs:                | Not Applicable               |
| Fixings Included:               | Not Required                 |
| Handle Style:                   | Traditional                  |
| Waste Shroud:                   | No                           |
| Tandla Included                 | V                            |

Yes

Knob

Sales Code: NLV007 Description: 1000mm Traditional Basin 1Th

| <b>Product Dime</b> | nsions                                                                             |                  |                          |
|---------------------|------------------------------------------------------------------------------------|------------------|--------------------------|
| Height (mm):        | 2                                                                                  | 18               |                          |
| Width (mm):         | 1                                                                                  | )20              |                          |
| Depth (mm):         | 4                                                                                  | 70               |                          |
| Nett Weight (kg)    | : 2                                                                                | 5                |                          |
| Packaging Dir       | nensions                                                                           |                  |                          |
| Height (mm):        | 2                                                                                  | 50               |                          |
| Width (mm):         | 1                                                                                  | )20              |                          |
| Depth (mm):         | 4                                                                                  | 30               |                          |
| Gross Weight (kg    | g): 2                                                                              | 7                |                          |
| Packaging Da        | ta                                                                                 |                  |                          |
| Box Colour:         | Е                                                                                  | rown Cardboard B | ox - Printed             |
| Box Qty:            | 1                                                                                  |                  |                          |
| Label Size:         | 1                                                                                  | 00 x 50          |                          |
| Label Colour:       | V                                                                                  | hite Label       |                          |
| Label Qty:          | 2                                                                                  |                  |                          |
| Outer Box Dir       | nensions (If Applic                                                                | able)            |                          |
| Height (mm):        |                                                                                    |                  |                          |
| Width (mm):         |                                                                                    |                  |                          |
| Depth (mm):         |                                                                                    |                  |                          |
| Gross Weight (kg    | g):                                                                                |                  |                          |
| Barcode:            | 5                                                                                  | 056211825715     |                          |
| Product Detai       | ls                                                                                 |                  |                          |
| Country of Origin   | n: C                                                                               | hina             |                          |
| Fitting Instruction | n: N                                                                               | 0                |                          |
| Certification:      | CE: N/A W                                                                          | RAS: N/A WR      | RAS No: N/A              |
| Product Material    | : V                                                                                | treous China     |                          |
| Fixing Supplied:    | ١                                                                                  | 0                |                          |
|                     |                                                                                    |                  |                          |
| Pans/Bidets:        | Trap Style: Not Appl                                                               | cable Includ     | les Seat: Not Applicable |
| C4                  | Coot Tymor Nat Anal                                                                | anhla Matau      | inl. Net Applicable      |
| Seats:              | Seat Type: Not Appl<br>Function: Not Appl                                          |                  | ial: Not Applicable      |
|                     | Function: Not Applicable Hinge Type: Not Applicable Hinge Material: Not Applicable |                  |                          |
|                     | Tinige iviateriai. NOT                                                             | фисавте          |                          |
| Cisterns:           | Operating Type: Not                                                                | Applicable Fitti | ings: Not Applicable     |
| Cisteriis.          | Lever Type: Not Applicable  Lever Type: Not Applicable                             |                  |                          |
|                     | Level Type. Not App                                                                | iicabic          |                          |
| Basins:             | Tap Hole: One Taph                                                                 | ole Chain S      | Stay Hole: No            |
|                     | Template: Not Requi                                                                |                  | Гуре Req: Slotted        |
|                     | Overflow Inc: Yes                                                                  |                  | w Cover: Yes             |
|                     | Inner Bowl Depth (mm): 160 mm                                                      |                  |                          |
|                     | 1 (                                                                                | ,                |                          |