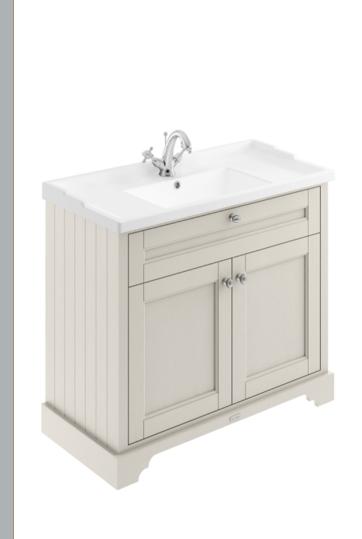

## ROXOR

Sales Code: LOF407 Description: 1000mm 2-Door Unit & Basin 1Th

## **Packaging Details**

Barcode: 5056211847571

Sales Code: LON407 Description: 1000 2-Door Basin Unit

Handle Included:

Handle Type:

| Product Dimensions Height (mm): | 810                          |
|---------------------------------|------------------------------|
| Width (mm):                     | 1021                         |
| Depth (mm):                     | 471                          |
| Nett Weight (kg):               | 43.5                         |
|                                 | 43.3                         |
| Packaging Dimensions            |                              |
| Height (mm):                    | 850                          |
| Width (mm):                     | 1055                         |
| Depth (mm):                     | 510                          |
| Gross Weight (kg):              | 43.5                         |
| Packaging Data                  |                              |
| Box Colour:                     | Brown Cardboard Box          |
| Box Qty:                        | 1                            |
| Label Size:                     | 150 x 100                    |
| Label Colour:                   | White Label                  |
| abel Qty:                       | 2                            |
| Outer Box Dimensions (If        | Applicable)                  |
| Height (mm):                    |                              |
| Width (mm):                     |                              |
| Depth (mm):                     |                              |
| Gross Weight (kg):              |                              |
| Barcode:                        | 5056211844600                |
| Product Details                 |                              |
| Country of Origin:              | Ireland                      |
| Fitting Instruction:            | No                           |
| CE Certification:               |                              |
| FSC Certified Materials:        | Yes                          |
| Colour:                         | Timeless Sand                |
| Construction Method:            | Cam & Wood Dowel             |
| Construction Type:              | Rigid                        |
| Cabinet Finish:                 | Mdf Vinyl Textured Woodgrain |
| Fascia Finish:                  | Mdf Vinyl Textured Woodgrain |
| Cabinet Thickness (mm):         | 18                           |
| Fascia Thickness (mm):          | 18                           |
| Drawer Included:                | No                           |
| Drawer Type:                    | Not Applicable               |
| No of Shelves:                  | 1                            |
| Hinge Type:                     | 95 Degree Inset Clip-On S/C  |
| Hinge Included:                 | Yes                          |
| Adjustable Legs:                | Not Applicable               |
| Fixings Included:               | Not Required                 |
| Handle Style:                   | Traditional                  |
| Waste Shroud:                   | No                           |
| Tandla Included                 | V                            |