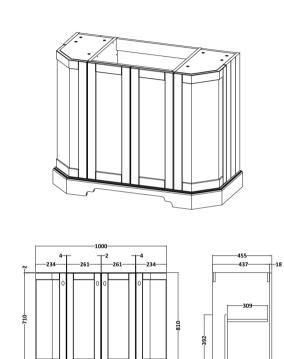

## **Packaging Details**

Barcode: 5056462602844

Sales Code: LON306 Description: 1000 4-Door Angled Basin Unit

| <b>Product Dimensions</b> |                              |  |  |
|---------------------------|------------------------------|--|--|
| Height (mm):              | 810                          |  |  |
| Width (mm):               | 1036                         |  |  |
| Depth (mm):               | 473                          |  |  |
| Nett Weight (kg):         | 42.5                         |  |  |
| Packaging Dimensions      |                              |  |  |
| Height (mm):              | 850                          |  |  |
| Width (mm):               | 1055                         |  |  |
| Depth (mm):               | 510                          |  |  |
| Gross Weight (kg):        | 43.5                         |  |  |
| Packaging Data            |                              |  |  |
| Box Colour:               | Brown Cardboard Box          |  |  |
| Box Qty:                  | 1                            |  |  |
| Label Size:               | 150 x 100                    |  |  |
| Label Colour:             | White Label                  |  |  |
| Label Qty:                | 2                            |  |  |
| Outer Box Dimensions (If  | Applicable)                  |  |  |
| Height (mm):              |                              |  |  |
| Width (mm):               |                              |  |  |
| Depth (mm):               |                              |  |  |
| Gross Weight (kg):        |                              |  |  |
| Barcode:                  | 5056211871781                |  |  |
| <b>Product Details</b>    |                              |  |  |
| Country of Origin:        | Ireland                      |  |  |
| Fitting Instruction:      | No                           |  |  |
| CE Certification:         |                              |  |  |
| FSC Certified Materials:  | Yes                          |  |  |
| Colour:                   | Twilight Blue                |  |  |
| Construction Method:      | Cam & Wood Dowel             |  |  |
| Construction Type:        | Rigid                        |  |  |
| Cabinet Finish:           | Mdf Vinyl Textured Woodgrain |  |  |
| Fascia Finish:            | Mdf Vinyl Textured Woodgrain |  |  |
| Cabinet Thickness (mm):   | 18                           |  |  |
| Fascia Thickness (mm):    | 18                           |  |  |
| Drawer Included:          | No                           |  |  |
| Drawer Type:              | Not Applicable               |  |  |
| No of Shelves:            | 1                            |  |  |
| Hinge Type:               | 95 Degree Inset Clip-On S/C  |  |  |
| Hinge Included:           | Yes                          |  |  |
| Adjustable Legs:          | Not Applicable               |  |  |
| Fixings Included:         | Not Required                 |  |  |
| Handle Style:             | Traditional                  |  |  |
| Waste Shroud:             | No                           |  |  |
| Handle Included:          | Yes                          |  |  |
| Handle Type:              | Knob                         |  |  |