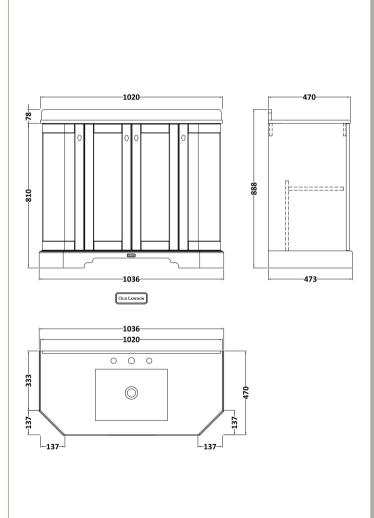

## **Packaging Details**

Barcode: 5056462602844

Sales Code: LON306 Description: 1000 4-Door Angled Basin Unit

| <b>Product Dimensions</b> |                              |  |  |
|---------------------------|------------------------------|--|--|
| Height (mm):              | 810                          |  |  |
| Width (mm):               | 1036                         |  |  |
| Depth (mm):               | 473                          |  |  |
| Nett Weight (kg):         | 42.5                         |  |  |
| Packaging Dimensions      |                              |  |  |
| Height (mm):              | 850                          |  |  |
| Width (mm):               | 1055                         |  |  |
| Depth (mm):               | 510                          |  |  |
| Gross Weight (kg):        | 43.5                         |  |  |
| Packaging Data            |                              |  |  |
| Box Colour:               | Brown Cardboard Box          |  |  |
| Box Qty:                  | 1                            |  |  |
| Label Size:               | 150 x 100                    |  |  |
| Label Colour:             | White Label                  |  |  |
| Label Qty:                | 2                            |  |  |
| Outer Box Dimensions (If  | Applicable)                  |  |  |
| Height (mm):              |                              |  |  |
| Width (mm):               |                              |  |  |
| Depth (mm):               |                              |  |  |
| Gross Weight (kg):        |                              |  |  |
| Barcode:                  | 5056211871781                |  |  |
| <b>Product Details</b>    |                              |  |  |
| Country of Origin:        | Ireland                      |  |  |
| Fitting Instruction:      | No                           |  |  |
| CE Certification:         |                              |  |  |
| FSC Certified Materials:  | Yes                          |  |  |
| Colour:                   | Twilight Blue                |  |  |
| Construction Method:      | Cam & Wood Dowel             |  |  |
| Construction Type:        | Rigid                        |  |  |
| Cabinet Finish:           | Mdf Vinyl Textured Woodgrain |  |  |
| Fascia Finish:            | Mdf Vinyl Textured Woodgrain |  |  |
| Cabinet Thickness (mm):   | 18                           |  |  |
| Fascia Thickness (mm):    | 18                           |  |  |
| Drawer Included:          | No                           |  |  |
| Drawer Type:              | Not Applicable               |  |  |
| No of Shelves:            | 1                            |  |  |
| Hinge Type:               | 95 Degree Inset Clip-On S/C  |  |  |
| Hinge Included:           | Yes                          |  |  |
| Adjustable Legs:          | Not Applicable               |  |  |
| Fixings Included:         | Not Required                 |  |  |
| Handle Style:             | Traditional                  |  |  |
| Waste Shroud:             | No                           |  |  |
| Handle Included:          | Yes                          |  |  |
| Handle Type:              | Knob                         |  |  |

Sales Code: LOM273 Description: 1000 Single Bowl Angled Marble Top 3Th

| Product Dime                        | nsions                                                                              |                    |                                             |  |
|-------------------------------------|-------------------------------------------------------------------------------------|--------------------|---------------------------------------------|--|
| Height (mm):                        |                                                                                     | 268                |                                             |  |
| Width (mm):                         |                                                                                     | 1020               |                                             |  |
| Depth (mm):                         |                                                                                     | 470                |                                             |  |
| Nett Weight (kg):                   |                                                                                     | .8                 |                                             |  |
| Packaging Dir                       | nensions                                                                            |                    |                                             |  |
| Height (mm):                        | 2                                                                                   | 250                |                                             |  |
| Width (mm):                         | 1                                                                                   | 100                |                                             |  |
| Depth (mm):                         | 5                                                                                   | 580                |                                             |  |
| Gross Weight (kg                    | g): 1                                                                               | 18.5               |                                             |  |
| Packaging Dat                       | ta                                                                                  |                    |                                             |  |
| Box Colour:                         | V                                                                                   | White Cardb        | oard Box                                    |  |
| Box Qty:                            |                                                                                     | 1                  |                                             |  |
| Label Size:                         |                                                                                     | 100 x 50           |                                             |  |
| Label Colour:                       |                                                                                     | White Label        |                                             |  |
| Label Qty:                          |                                                                                     | 2                  |                                             |  |
| Outer Box Dir                       | nensions (If Applic                                                                 | cable)             |                                             |  |
| Height (mm):                        |                                                                                     |                    |                                             |  |
| Width (mm):                         |                                                                                     |                    |                                             |  |
| Depth (mm):                         |                                                                                     |                    |                                             |  |
| Gross Weight (kg                    | g):                                                                                 |                    |                                             |  |
| Barcode:                            | 5                                                                                   | 056211871          | 576                                         |  |
| Product Detai                       | ls                                                                                  |                    |                                             |  |
| Country of Origin:                  |                                                                                     | China              |                                             |  |
| Fitting Instruction                 | n: N                                                                                | 10                 |                                             |  |
| Certification:                      | CE: N/A W                                                                           | VRAS: N/A          | WRAS No: N/A                                |  |
| Product Material: Vitreous China, N |                                                                                     | na, Natural Marble |                                             |  |
| Fixing Supplied:                    |                                                                                     | No                 |                                             |  |
|                                     |                                                                                     |                    |                                             |  |
| Pans/Bidets:                        | Trap Style: Not App                                                                 | licable            | Includes Seat: Not Applicable               |  |
|                                     |                                                                                     |                    |                                             |  |
| Seats:                              | Seat Type: Not Appl                                                                 | icable             | Material: Not Applicable                    |  |
|                                     | Function: Not Appl                                                                  |                    | Hinge Type: Not Applicable                  |  |
| Hinge Material: Not Applicable      |                                                                                     |                    |                                             |  |
|                                     |                                                                                     |                    |                                             |  |
| Cisterns:                           | Operating Type: Not                                                                 | t Applicable       | Fittings: Not Applicable                    |  |
| Cisteriis:                          | Operating Type: Not Applicable Fittings: Not Applicable  Lever Type: Not Applicable |                    |                                             |  |
|                                     | Level Type. Not App                                                                 | plicable           |                                             |  |
|                                     |                                                                                     |                    |                                             |  |
| Basins:                             | Tan Hole: Three Tar                                                                 | pholos             | Chain Stay Hala: Na                         |  |
| Dasilis.                            | Tap Hole: Three Tap<br>Template: Not Appli                                          |                    | Chain Stay Hole: No                         |  |
|                                     | Overflow Inc: Yes                                                                   |                    | Waste Type Req: Slotted Overflow Cover: Yes |  |
|                                     |                                                                                     |                    |                                             |  |
|                                     | Inner Bowl Depth (m                                                                 | III): Ibumn        |                                             |  |