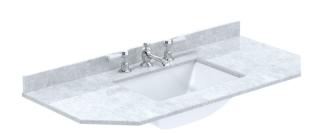

Sales Code: LOM273 Description: 1000 Single Bowl Angled Marble Top 3Th

| Product Dime                        | nsions                                                                              |                    |                                             |  |
|-------------------------------------|-------------------------------------------------------------------------------------|--------------------|---------------------------------------------|--|
| Height (mm):                        |                                                                                     | 268                |                                             |  |
| Width (mm):                         |                                                                                     | 1020               |                                             |  |
| Depth (mm):                         |                                                                                     | 470                |                                             |  |
| Nett Weight (kg):                   |                                                                                     | .8                 |                                             |  |
| Packaging Dir                       | nensions                                                                            |                    |                                             |  |
| Height (mm):                        | 2                                                                                   | 250                |                                             |  |
| Width (mm):                         | 1                                                                                   | 100                |                                             |  |
| Depth (mm):                         | 5                                                                                   | 580                |                                             |  |
| Gross Weight (kg                    | g): 1                                                                               | 18.5               |                                             |  |
| Packaging Dat                       | ta                                                                                  |                    |                                             |  |
| Box Colour:                         | V                                                                                   | White Cardb        | oard Box                                    |  |
| Box Qty:                            |                                                                                     | 1                  |                                             |  |
| Label Size:                         |                                                                                     | 100 x 50           |                                             |  |
| Label Colour:                       |                                                                                     | White Label        |                                             |  |
| Label Qty:                          |                                                                                     | 2                  |                                             |  |
| Outer Box Dir                       | nensions (If Applic                                                                 | cable)             |                                             |  |
| Height (mm):                        |                                                                                     |                    |                                             |  |
| Width (mm):                         |                                                                                     |                    |                                             |  |
| Depth (mm):                         |                                                                                     |                    |                                             |  |
| Gross Weight (kg                    | g):                                                                                 |                    |                                             |  |
| Barcode:                            | 5                                                                                   | 056211871          | 576                                         |  |
| Product Detai                       | ls                                                                                  |                    |                                             |  |
| Country of Origin:                  |                                                                                     | China              |                                             |  |
| Fitting Instruction                 | n: N                                                                                | 10                 |                                             |  |
| Certification:                      | CE: N/A W                                                                           | VRAS: N/A          | WRAS No: N/A                                |  |
| Product Material: Vitreous China, N |                                                                                     | na, Natural Marble |                                             |  |
| Fixing Supplied:                    |                                                                                     | No                 |                                             |  |
|                                     |                                                                                     |                    |                                             |  |
| Pans/Bidets:                        | Trap Style: Not App                                                                 | licable            | Includes Seat: Not Applicable               |  |
|                                     |                                                                                     |                    |                                             |  |
| Seats:                              | Seat Type: Not Appl                                                                 | icable             | Material: Not Applicable                    |  |
|                                     | Function: Not Appl                                                                  |                    | Hinge Type: Not Applicable                  |  |
| Hinge Material: Not Applicable      |                                                                                     |                    |                                             |  |
|                                     |                                                                                     |                    |                                             |  |
| Cisterns:                           | Operating Type: Not                                                                 | t Applicable       | Fittings: Not Applicable                    |  |
| Cisteriis:                          | Operating Type: Not Applicable Fittings: Not Applicable  Lever Type: Not Applicable |                    |                                             |  |
|                                     | Level Type. Not App                                                                 | plicable           |                                             |  |
|                                     |                                                                                     |                    |                                             |  |
| Basins:                             | Tan Hole: Three Tar                                                                 | pholos             | Chain Stay Hala: Na                         |  |
| Dasilis.                            | Tap Hole: Three Tap<br>Template: Not Appli                                          |                    | Chain Stay Hole: No                         |  |
|                                     | Overflow Inc: Yes                                                                   |                    | Waste Type Req: Slotted Overflow Cover: Yes |  |
|                                     |                                                                                     |                    |                                             |  |
|                                     | Inner Bowl Depth (m                                                                 | III): Ibumn        |                                             |  |