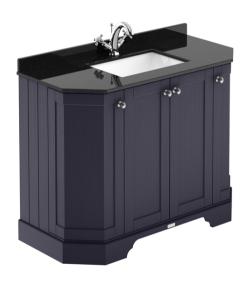

## ROXOR

Sales Code: LOF386 Description: 1000 4-Door Angled Unit & Marble Top 3Th

Sales Code: LOM273 Description: 1000 Single Bowl Angled Marble Top 3Th

| Product Dime                        | nsions                                                                              |                    |                                             |  |
|-------------------------------------|-------------------------------------------------------------------------------------|--------------------|---------------------------------------------|--|
| Height (mm):                        |                                                                                     | 268                |                                             |  |
| Width (mm):                         |                                                                                     | 1020               |                                             |  |
| Depth (mm):                         |                                                                                     | 470                |                                             |  |
| Nett Weight (kg):                   |                                                                                     | .8                 |                                             |  |
| Packaging Dir                       | nensions                                                                            |                    |                                             |  |
| Height (mm):                        | 2                                                                                   | 250                |                                             |  |
| Width (mm):                         | 1                                                                                   | 100                |                                             |  |
| Depth (mm):                         | 5                                                                                   | 580                |                                             |  |
| Gross Weight (kg                    | g): 1                                                                               | 18.5               |                                             |  |
| Packaging Dat                       | ta                                                                                  |                    |                                             |  |
| Box Colour:                         | V                                                                                   | White Cardb        | oard Box                                    |  |
| Box Qty:                            |                                                                                     | 1                  |                                             |  |
| Label Size:                         |                                                                                     | 100 x 50           |                                             |  |
| Label Colour:                       |                                                                                     | White Label        |                                             |  |
| Label Qty:                          |                                                                                     | 2                  |                                             |  |
| Outer Box Dir                       | nensions (If Applic                                                                 | cable)             |                                             |  |
| Height (mm):                        |                                                                                     |                    |                                             |  |
| Width (mm):                         |                                                                                     |                    |                                             |  |
| Depth (mm):                         |                                                                                     |                    |                                             |  |
| Gross Weight (kg                    | g):                                                                                 |                    |                                             |  |
| Barcode:                            | 5                                                                                   | 056211871          | 576                                         |  |
| Product Detai                       | ls                                                                                  |                    |                                             |  |
| Country of Origin:                  |                                                                                     | China              |                                             |  |
| Fitting Instruction                 | n: N                                                                                | 10                 |                                             |  |
| Certification:                      | CE: N/A W                                                                           | VRAS: N/A          | WRAS No: N/A                                |  |
| Product Material: Vitreous China, N |                                                                                     | na, Natural Marble |                                             |  |
| Fixing Supplied:                    |                                                                                     | No                 |                                             |  |
|                                     |                                                                                     |                    |                                             |  |
| Pans/Bidets:                        | Trap Style: Not App                                                                 | licable            | Includes Seat: Not Applicable               |  |
|                                     |                                                                                     |                    |                                             |  |
| Seats:                              | Seat Type: Not Appl                                                                 | icable             | Material: Not Applicable                    |  |
|                                     | Function: Not Appl                                                                  |                    | Hinge Type: Not Applicable                  |  |
| Hinge Material: Not Applicable      |                                                                                     |                    |                                             |  |
|                                     |                                                                                     |                    |                                             |  |
| Cisterns:                           | Operating Type: Not                                                                 | t Applicable       | Fittings: Not Applicable                    |  |
| Cisteriis:                          | Operating Type: Not Applicable Fittings: Not Applicable  Lever Type: Not Applicable |                    |                                             |  |
|                                     | Level Type. Not App                                                                 | plicable           |                                             |  |
|                                     |                                                                                     |                    |                                             |  |
| Basins:                             | Tan Hole: Three Tar                                                                 | pholos             | Chain Stay Hala: Na                         |  |
| Dasilis.                            | Tap Hole: Three Tap<br>Template: Not Appli                                          |                    | Chain Stay Hole: No                         |  |
|                                     | Overflow Inc: Yes                                                                   |                    | Waste Type Req: Slotted Overflow Cover: Yes |  |
|                                     |                                                                                     |                    |                                             |  |
|                                     | Inner Bowl Depth (m                                                                 | III): Ibumn        |                                             |  |