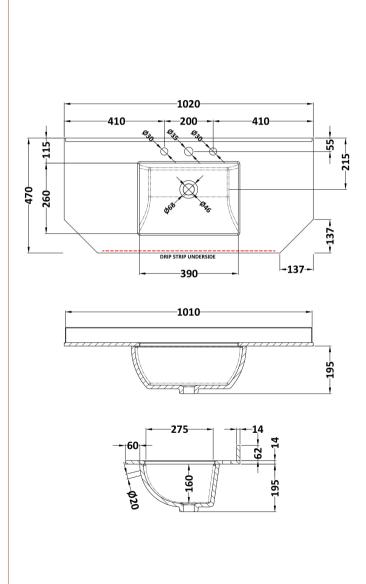

Sales Code: LOM273 Description: 1000 Single Bowl Angled Marble Top 3Th

| Product Dime                        | nsions                                                                              |                    |                                             |  |
|-------------------------------------|-------------------------------------------------------------------------------------|--------------------|---------------------------------------------|--|
| Height (mm):                        |                                                                                     | 268                |                                             |  |
| Width (mm):                         |                                                                                     | 1020               |                                             |  |
| Depth (mm):                         |                                                                                     | 470                |                                             |  |
| Nett Weight (kg):                   |                                                                                     | .8                 |                                             |  |
| Packaging Dir                       | nensions                                                                            |                    |                                             |  |
| Height (mm):                        | 2                                                                                   | 250                |                                             |  |
| Width (mm):                         | 1                                                                                   | 100                |                                             |  |
| Depth (mm):                         | 5                                                                                   | 580                |                                             |  |
| Gross Weight (kg                    | g): 1                                                                               | 18.5               |                                             |  |
| Packaging Dat                       | ta                                                                                  |                    |                                             |  |
| Box Colour:                         | V                                                                                   | White Cardb        | oard Box                                    |  |
| Box Qty:                            |                                                                                     | 1                  |                                             |  |
| Label Size:                         |                                                                                     | 100 x 50           |                                             |  |
| Label Colour:                       |                                                                                     | White Label        |                                             |  |
| Label Qty:                          |                                                                                     | 2                  |                                             |  |
| Outer Box Dir                       | nensions (If Applic                                                                 | cable)             |                                             |  |
| Height (mm):                        |                                                                                     |                    |                                             |  |
| Width (mm):                         |                                                                                     |                    |                                             |  |
| Depth (mm):                         |                                                                                     |                    |                                             |  |
| Gross Weight (kg                    | g):                                                                                 |                    |                                             |  |
| Barcode:                            | 5                                                                                   | 056211871          | 576                                         |  |
| Product Detai                       | ls                                                                                  |                    |                                             |  |
| Country of Origin:                  |                                                                                     | China              |                                             |  |
| Fitting Instruction                 | n: N                                                                                | 10                 |                                             |  |
| Certification:                      | CE: N/A W                                                                           | VRAS: N/A          | WRAS No: N/A                                |  |
| Product Material: Vitreous China, N |                                                                                     | na, Natural Marble |                                             |  |
| Fixing Supplied:                    |                                                                                     | No                 |                                             |  |
|                                     |                                                                                     |                    |                                             |  |
| Pans/Bidets:                        | Trap Style: Not App                                                                 | licable            | Includes Seat: Not Applicable               |  |
|                                     |                                                                                     |                    |                                             |  |
| Seats:                              | Seat Type: Not Appl                                                                 | icable             | Material: Not Applicable                    |  |
|                                     | Function: Not Appl                                                                  |                    | Hinge Type: Not Applicable                  |  |
| Hinge Material: Not Applicable      |                                                                                     |                    |                                             |  |
|                                     |                                                                                     |                    |                                             |  |
| Cisterns:                           | Operating Type: Not                                                                 | t Applicable       | Fittings: Not Applicable                    |  |
| Cisteriis:                          | Operating Type: Not Applicable Fittings: Not Applicable  Lever Type: Not Applicable |                    |                                             |  |
|                                     | Level Type. Not App                                                                 | plicable           |                                             |  |
|                                     |                                                                                     |                    |                                             |  |
| Basins:                             | Tan Hole: Three Tar                                                                 | pholos             | Chain Stay Hala: Na                         |  |
| Dasilis.                            | Tap Hole: Three Tap<br>Template: Not Appli                                          |                    | Chain Stay Hole: No                         |  |
|                                     | Overflow Inc: Yes                                                                   |                    | Waste Type Req: Slotted Overflow Cover: Yes |  |
|                                     |                                                                                     |                    |                                             |  |
|                                     | Inner Bowl Depth (m                                                                 | III): Ibumn        |                                             |  |