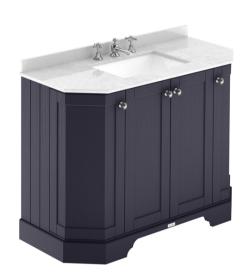

## ROXOR

Sales Code: LOF386 Description: 1000 4-Door Angled Unit & Marble Top 3Th

## **Packaging Details**

Barcode: 5056462602844

Sales Code: LON306 Description: 1000 4-Door Angled Basin Unit

| <b>Product Dimensions</b> |                              |  |  |
|---------------------------|------------------------------|--|--|
| Height (mm):              | 810                          |  |  |
| Width (mm):               | 1036                         |  |  |
| Depth (mm):               | 473                          |  |  |
| Nett Weight (kg):         | 42.5                         |  |  |
| Packaging Dimensions      |                              |  |  |
| Height (mm):              | 850                          |  |  |
| Width (mm):               | 1055                         |  |  |
| Depth (mm):               | 510                          |  |  |
| Gross Weight (kg):        | 43.5                         |  |  |
| Packaging Data            |                              |  |  |
| Box Colour:               | Brown Cardboard Box          |  |  |
| Box Qty:                  | 1                            |  |  |
| Label Size:               | 150 x 100                    |  |  |
| Label Colour:             | White Label                  |  |  |
| Label Qty:                | 2                            |  |  |
| Outer Box Dimensions (If  | Applicable)                  |  |  |
| Height (mm):              |                              |  |  |
| Width (mm):               |                              |  |  |
| Depth (mm):               |                              |  |  |
| Gross Weight (kg):        |                              |  |  |
| Barcode:                  | 5056211871781                |  |  |
| <b>Product Details</b>    |                              |  |  |
| Country of Origin:        | Ireland                      |  |  |
| Fitting Instruction:      | No                           |  |  |
| CE Certification:         |                              |  |  |
| FSC Certified Materials:  | Yes                          |  |  |
| Colour:                   | Twilight Blue                |  |  |
| Construction Method:      | Cam & Wood Dowel             |  |  |
| Construction Type:        | Rigid                        |  |  |
| Cabinet Finish:           | Mdf Vinyl Textured Woodgrain |  |  |
| Fascia Finish:            | Mdf Vinyl Textured Woodgrain |  |  |
| Cabinet Thickness (mm):   | 18                           |  |  |
| Fascia Thickness (mm):    | 18                           |  |  |
| Drawer Included:          | No                           |  |  |
| Drawer Type:              | Not Applicable               |  |  |
| No of Shelves:            | 1                            |  |  |
| Hinge Type:               | 95 Degree Inset Clip-On S/C  |  |  |
| Hinge Included:           | Yes                          |  |  |
| Adjustable Legs:          | Not Applicable               |  |  |
| Fixings Included:         | Not Required                 |  |  |
| Handle Style:             | Traditional                  |  |  |
| Waste Shroud:             | No                           |  |  |
| Handle Included:          | Yes                          |  |  |
| Handle Type:              | Knob                         |  |  |