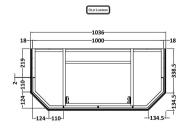

## **Packaging Details**

Barcode: 5056462602844

Sales Code: LON306 Description: 1000 4-Door Angled Basin Unit

| <b>Product Dimensions</b> |                              |  |  |
|---------------------------|------------------------------|--|--|
| Height (mm):              | 810                          |  |  |
| Width (mm):               | 1036                         |  |  |
| Depth (mm):               | 473                          |  |  |
| Nett Weight (kg):         | 42.5                         |  |  |
| Packaging Dimensions      |                              |  |  |
| Height (mm):              | 850                          |  |  |
| Width (mm):               | 1055                         |  |  |
| Depth (mm):               | 510                          |  |  |
| Gross Weight (kg):        | 43.5                         |  |  |
| Packaging Data            |                              |  |  |
| Box Colour:               | Brown Cardboard Box          |  |  |
| Box Qty:                  | 1                            |  |  |
| Label Size:               | 150 x 100                    |  |  |
| Label Colour:             | White Label                  |  |  |
| Label Qty:                | 2                            |  |  |
| Outer Box Dimensions (If  | Applicable)                  |  |  |
| Height (mm):              |                              |  |  |
| Width (mm):               |                              |  |  |
| Depth (mm):               |                              |  |  |
| Gross Weight (kg):        |                              |  |  |
| Barcode:                  | 5056211871781                |  |  |
| <b>Product Details</b>    |                              |  |  |
| Country of Origin:        | Ireland                      |  |  |
| Fitting Instruction:      | No                           |  |  |
| CE Certification:         |                              |  |  |
| FSC Certified Materials:  | Yes                          |  |  |
| Colour:                   | Twilight Blue                |  |  |
| Construction Method:      | Cam & Wood Dowel             |  |  |
| Construction Type:        | Rigid                        |  |  |
| Cabinet Finish:           | Mdf Vinyl Textured Woodgrain |  |  |
| Fascia Finish:            | Mdf Vinyl Textured Woodgrain |  |  |
| Cabinet Thickness (mm):   | 18                           |  |  |
| Fascia Thickness (mm):    | 18                           |  |  |
| Drawer Included:          | No                           |  |  |
| Drawer Type:              | Not Applicable               |  |  |
| No of Shelves:            | 1                            |  |  |
| Hinge Type:               | 95 Degree Inset Clip-On S/C  |  |  |
| Hinge Included:           | Yes                          |  |  |
| Adjustable Legs:          | Not Applicable               |  |  |
| Fixings Included:         | Not Required                 |  |  |
| Handle Style:             | Traditional                  |  |  |
| Waste Shroud:             | No                           |  |  |
| Handle Included:          | Yes                          |  |  |
| Handle Type:              | Knob                         |  |  |