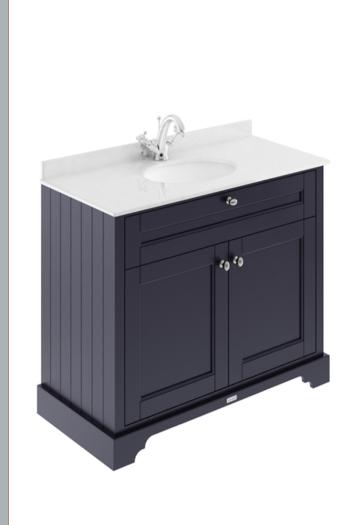

## ROXOR

Sales Code: LOF377 Description: 1000 4-Door Unit & Marble Top 1Th

## **Packaging Details**

Barcode: 5056211847656

Sales Code: LON307 Description: 1000 2-Door Basin Unit

| <b>Product Dimensions</b>       |                              |
|---------------------------------|------------------------------|
| Height (mm):                    | 810                          |
| Width (mm):                     | 1021                         |
| Depth (mm):                     | 471                          |
| Nett Weight (kg):               | 42.5                         |
| <b>Packaging Dimensions</b>     |                              |
| Height (mm):                    | 850                          |
| Width (mm):                     | 1055                         |
| Depth (mm):                     | 510                          |
| Gross Weight (kg):              | 43.5                         |
| Packaging Data                  |                              |
| Box Colour:                     | Brown Cardboard Box          |
| Box Qty:                        | 1                            |
| Label Size:                     | 150 x 100                    |
| Label Colour:                   | White Label                  |
| Label Qty:                      | 2                            |
| <b>Outer Box Dimensions (If</b> | Applicable)                  |
| Height (mm):                    |                              |
| Width (mm):                     |                              |
| Depth (mm):                     |                              |
| Gross Weight (kg):              |                              |
| Barcode:                        | 5056211844594                |
| <b>Product Details</b>          |                              |
| Country of Origin:              | Ireland                      |
| Fitting Instruction:            | No                           |
| CE Certification:               |                              |
| FSC Certified Materials:        | Yes                          |
| Colour:                         | Twilight Blue                |
| Construction Method:            | Cam & Wood Dowel             |
| Construction Type:              | Rigid                        |
| Cabinet Finish:                 | Mdf Vinyl Textured Woodgrain |
| Fascia Finish:                  | Mdf Vinyl Textured Woodgrain |
| Cabinet Thickness (mm):         | 18                           |
| Fascia Thickness (mm):          | 18                           |
| Drawer Included:                | No                           |
| Drawer Type:                    | Not Applicable               |
| No of Shelves:                  | 1                            |
| Hinge Type:                     | 95 Degree Inset Clip-On S/C  |
| Hinge Included:                 | Yes                          |
| Adjustable Legs:                | Not Applicable               |
| Fixings Included:               | Not Required                 |
| Handle Style:                   | Traditional                  |
| Waste Shroud:                   | No                           |
| Handle Included:                | Yes                          |