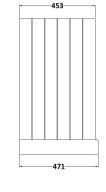

## **Packaging Details**

Barcode: 5056211847656

Sales Code: LON307 Description: 1000 2-Door Basin Unit

| <b>Product Dimensions</b>       |                              |
|---------------------------------|------------------------------|
| Height (mm):                    | 810                          |
| Width (mm):                     | 1021                         |
| Depth (mm):                     | 471                          |
| Nett Weight (kg):               | 42.5                         |
| <b>Packaging Dimensions</b>     |                              |
| Height (mm):                    | 850                          |
| Width (mm):                     | 1055                         |
| Depth (mm):                     | 510                          |
| Gross Weight (kg):              | 43.5                         |
| Packaging Data                  |                              |
| Box Colour:                     | Brown Cardboard Box          |
| Box Qty:                        | 1                            |
| Label Size:                     | 150 x 100                    |
| Label Colour:                   | White Label                  |
| Label Qty:                      | 2                            |
| <b>Outer Box Dimensions (If</b> | Applicable)                  |
| Height (mm):                    |                              |
| Width (mm):                     |                              |
| Depth (mm):                     |                              |
| Gross Weight (kg):              |                              |
| Barcode:                        | 5056211844594                |
| <b>Product Details</b>          |                              |
| Country of Origin:              | Ireland                      |
| Fitting Instruction:            | No                           |
| CE Certification:               |                              |
| FSC Certified Materials:        | Yes                          |
| Colour:                         | Twilight Blue                |
| Construction Method:            | Cam & Wood Dowel             |
| Construction Type:              | Rigid                        |
| Cabinet Finish:                 | Mdf Vinyl Textured Woodgrain |
| Fascia Finish:                  | Mdf Vinyl Textured Woodgrain |
| Cabinet Thickness (mm):         | 18                           |
| Fascia Thickness (mm):          | 18                           |
| Drawer Included:                | No                           |
| Drawer Type:                    | Not Applicable               |
| No of Shelves:                  | 1                            |
| Hinge Type:                     | 95 Degree Inset Clip-On S/C  |
| Hinge Included:                 | Yes                          |
| Adjustable Legs:                | Not Applicable               |
| Fixings Included:               | Not Required                 |
| Handle Style:                   | Traditional                  |
| Waste Shroud:                   | No                           |
| Handle Included:                | Yes                          |