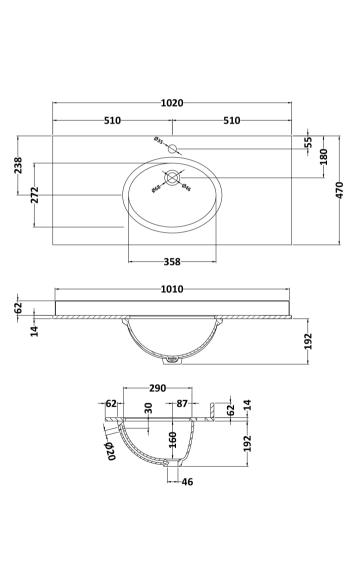

Knob

Handle Type:

Sales Code: LOM246 Description: 1000 Rectangle Marble Top/Basin 1Th

| D: N/A                                                      |
|-------------------------------------------------------------|
| rble                                                        |
|                                                             |
|                                                             |
| t: Not Applicable                                           |
|                                                             |
| t Applicable                                                |
| Not Applicable                                              |
|                                                             |
|                                                             |
| ot Applicable                                               |
|                                                             |
|                                                             |
| le: No                                                      |
| eq: Slotted                                                 |
| er: Yes                                                     |
|                                                             |
| t: Not Applicable t Applicable Not Applicable ot Applicable |