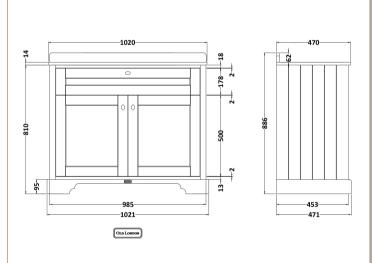

## **Packaging Details**

Barcode: 5056211847656

Sales Code: LON307 Description: 1000 2-Door Basin Unit

| <b>Product Dimensions</b>       |                              |
|---------------------------------|------------------------------|
| Height (mm):                    | 810                          |
| Width (mm):                     | 1021                         |
| Depth (mm):                     | 471                          |
| Nett Weight (kg):               | 42.5                         |
| <b>Packaging Dimensions</b>     |                              |
| Height (mm):                    | 850                          |
| Width (mm):                     | 1055                         |
| Depth (mm):                     | 510                          |
| Gross Weight (kg):              | 43.5                         |
| Packaging Data                  |                              |
| Box Colour:                     | Brown Cardboard Box          |
| Box Qty:                        | 1                            |
| Label Size:                     | 150 x 100                    |
| Label Colour:                   | White Label                  |
| Label Qty:                      | 2                            |
| <b>Outer Box Dimensions (If</b> | Applicable)                  |
| Height (mm):                    |                              |
| Width (mm):                     |                              |
| Depth (mm):                     |                              |
| Gross Weight (kg):              |                              |
| Barcode:                        | 5056211844594                |
| <b>Product Details</b>          |                              |
| Country of Origin:              | Ireland                      |
| Fitting Instruction:            | No                           |
| CE Certification:               |                              |
| FSC Certified Materials:        | Yes                          |
| Colour:                         | Twilight Blue                |
| Construction Method:            | Cam & Wood Dowel             |
| Construction Type:              | Rigid                        |
| Cabinet Finish:                 | Mdf Vinyl Textured Woodgrain |
| Fascia Finish:                  | Mdf Vinyl Textured Woodgrain |
| Cabinet Thickness (mm):         | 18                           |
| Fascia Thickness (mm):          | 18                           |
| Drawer Included:                | No                           |
| Drawer Type:                    | Not Applicable               |
| No of Shelves:                  | 1                            |
| Hinge Type:                     | 95 Degree Inset Clip-On S/C  |
| Hinge Included:                 | Yes                          |
| Adjustable Legs:                | Not Applicable               |
| Fixings Included:               | Not Required                 |
| Handle Style:                   | Traditional                  |
| Waste Shroud:                   | No                           |
| Handle Included:                | Yes                          |