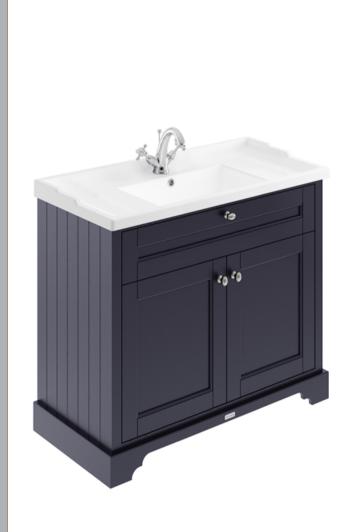

## ROXOR

Sales Code: LOF377 Description: 1000 4-Door Unit & Marble Top 1Th

## **Packaging Details**

Barcode: 5056211847656

Sales Code: LON307 Description: 1000 2-Door Basin Unit

| <b>Product Dimensions</b>       |                              |
|---------------------------------|------------------------------|
| Height (mm):                    | 810                          |
| Width (mm):                     | 1021                         |
| Depth (mm):                     | 471                          |
| Nett Weight (kg):               | 42.5                         |
| <b>Packaging Dimensions</b>     |                              |
| Height (mm):                    | 850                          |
| Width (mm):                     | 1055                         |
| Depth (mm):                     | 510                          |
| Gross Weight (kg):              | 43.5                         |
| Packaging Data                  |                              |
| Box Colour:                     | Brown Cardboard Box          |
| Box Qty:                        | 1                            |
| Label Size:                     | 150 x 100                    |
| Label Colour:                   | White Label                  |
| Label Qty:                      | 2                            |
| <b>Outer Box Dimensions (If</b> | Applicable)                  |
| Height (mm):                    |                              |
| Width (mm):                     |                              |
| Depth (mm):                     |                              |
| Gross Weight (kg):              |                              |
| Barcode:                        | 5056211844594                |
| <b>Product Details</b>          |                              |
| Country of Origin:              | Ireland                      |
| Fitting Instruction:            | No                           |
| CE Certification:               |                              |
| FSC Certified Materials:        | Yes                          |
| Colour:                         | Twilight Blue                |
| Construction Method:            | Cam & Wood Dowel             |
| Construction Type:              | Rigid                        |
| Cabinet Finish:                 | Mdf Vinyl Textured Woodgrain |
| Fascia Finish:                  | Mdf Vinyl Textured Woodgrain |
| Cabinet Thickness (mm):         | 18                           |
| Fascia Thickness (mm):          | 18                           |
| Drawer Included:                | No                           |
| Drawer Type:                    | Not Applicable               |
| No of Shelves:                  | 1                            |
| Hinge Type:                     | 95 Degree Inset Clip-On S/C  |
| Hinge Included:                 | Yes                          |
| Adjustable Legs:                | Not Applicable               |
| Fixings Included:               | Not Required                 |
| Handle Style:                   | Traditional                  |
| Waste Shroud:                   | No                           |
| Handle Included:                | Yes                          |