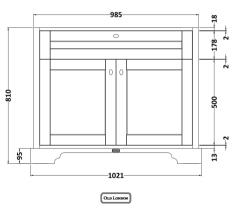

## **Packaging Details**

Barcode: 5056211847656

Sales Code: LON307 Description: 1000 2-Door Basin Unit

| <b>Product Dimensions</b>       |                              |
|---------------------------------|------------------------------|
| Height (mm):                    | 810                          |
| Width (mm):                     | 1021                         |
| Depth (mm):                     | 471                          |
| Nett Weight (kg):               | 42.5                         |
| <b>Packaging Dimensions</b>     |                              |
| Height (mm):                    | 850                          |
| Width (mm):                     | 1055                         |
| Depth (mm):                     | 510                          |
| Gross Weight (kg):              | 43.5                         |
| Packaging Data                  |                              |
| Box Colour:                     | Brown Cardboard Box          |
| Box Qty:                        | 1                            |
| Label Size:                     | 150 x 100                    |
| Label Colour:                   | White Label                  |
| Label Qty:                      | 2                            |
| <b>Outer Box Dimensions (If</b> | Applicable)                  |
| Height (mm):                    |                              |
| Width (mm):                     |                              |
| Depth (mm):                     |                              |
| Gross Weight (kg):              |                              |
| Barcode:                        | 5056211844594                |
| <b>Product Details</b>          |                              |
| Country of Origin:              | Ireland                      |
| Fitting Instruction:            | No                           |
| CE Certification:               |                              |
| FSC Certified Materials:        | Yes                          |
| Colour:                         | Twilight Blue                |
| Construction Method:            | Cam & Wood Dowel             |
| Construction Type:              | Rigid                        |
| Cabinet Finish:                 | Mdf Vinyl Textured Woodgrain |
| Fascia Finish:                  | Mdf Vinyl Textured Woodgrain |
| Cabinet Thickness (mm):         | 18                           |
| Fascia Thickness (mm):          | 18                           |
| Drawer Included:                | No                           |
| Drawer Type:                    | Not Applicable               |
| No of Shelves:                  | 1                            |
| Hinge Type:                     | 95 Degree Inset Clip-On S/C  |
| Hinge Included:                 | Yes                          |
| Adjustable Legs:                | Not Applicable               |
| Fixings Included:               | Not Required                 |
| Handle Style:                   | Traditional                  |
| Waste Shroud:                   | No                           |
| Handle Included:                | Yes                          |