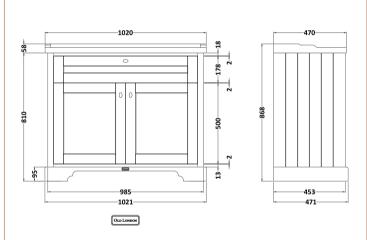

## **Packaging Details**

Barcode: 5056211847564

Sales Code: LON307 Description: 1000 2-Door Basin Unit

| <b>Product Dimensions</b>       |                              |  |  |
|---------------------------------|------------------------------|--|--|
| Height (mm):                    | 810                          |  |  |
| Width (mm):                     | 1021                         |  |  |
| Depth (mm):                     | 471                          |  |  |
| Nett Weight (kg):               | 42.5                         |  |  |
| <b>Packaging Dimensions</b>     |                              |  |  |
| Height (mm):                    | 850                          |  |  |
| Width (mm):                     | 1055                         |  |  |
| Depth (mm):                     | 510                          |  |  |
| Gross Weight (kg):              | 43.5                         |  |  |
| Packaging Data                  |                              |  |  |
| Box Colour:                     | Brown Cardboard Box          |  |  |
| Box Qty:                        | 1                            |  |  |
| Label Size:                     | 150 x 100                    |  |  |
| Label Colour:                   | White Label                  |  |  |
| Label Qty:                      | 2                            |  |  |
| <b>Outer Box Dimensions (If</b> | Applicable)                  |  |  |
| Height (mm):                    |                              |  |  |
| Width (mm):                     |                              |  |  |
| Depth (mm):                     |                              |  |  |
| Gross Weight (kg):              |                              |  |  |
| Barcode:                        | 5056211844594                |  |  |
| <b>Product Details</b>          |                              |  |  |
| Country of Origin:              | Ireland                      |  |  |
| Fitting Instruction:            | No                           |  |  |
| CE Certification:               |                              |  |  |
| FSC Certified Materials:        | Yes                          |  |  |
| Colour:                         | Twilight Blue                |  |  |
| Construction Method:            | Cam & Wood Dowel             |  |  |
| Construction Type:              | Rigid                        |  |  |
| Cabinet Finish:                 | Mdf Vinyl Textured Woodgrain |  |  |
| Fascia Finish:                  | Mdf Vinyl Textured Woodgrain |  |  |
| Cabinet Thickness (mm):         | 18                           |  |  |
| Fascia Thickness (mm):          | 18                           |  |  |
| Drawer Included:                | No                           |  |  |
| Drawer Type:                    | Not Applicable               |  |  |
| No of Shelves:                  | 1                            |  |  |
| Hinge Type:                     | 95 Degree Inset Clip-On S/C  |  |  |
| Hinge Included:                 | Yes                          |  |  |
| Adjustable Legs:                | Not Applicable               |  |  |
| Fixings Included:               | Not Required                 |  |  |
| Handle Style:                   | Traditional                  |  |  |
| Waste Shroud:                   | No                           |  |  |
| Handle Included:                | Yes                          |  |  |

Knob

Handle Type:

Sales Code: NLV007 Description: 1000mm Traditional Basin 1Th

| <b>Product Dime</b> | nsions                                                                                                 |                  |                          |
|---------------------|--------------------------------------------------------------------------------------------------------|------------------|--------------------------|
| Height (mm):        | 2                                                                                                      | 18               |                          |
| Width (mm):         | 1                                                                                                      | )20              |                          |
| Depth (mm):         | 4                                                                                                      | 70               |                          |
| Nett Weight (kg)    | : 2                                                                                                    | 5                |                          |
| Packaging Dir       | nensions                                                                                               |                  |                          |
| Height (mm):        | 2                                                                                                      | 50               |                          |
| Width (mm):         | 1                                                                                                      | )20              |                          |
| Depth (mm):         | 4                                                                                                      | 30               |                          |
| Gross Weight (kg    | g): 2                                                                                                  | 7                |                          |
| Packaging Da        | ta                                                                                                     |                  |                          |
| Box Colour:         | Е                                                                                                      | rown Cardboard B | ox - Printed             |
| Box Qty:            | 1                                                                                                      |                  |                          |
| Label Size:         | 1                                                                                                      | 00 x 50          |                          |
| Label Colour:       | V                                                                                                      | hite Label       |                          |
| Label Qty:          | 2                                                                                                      |                  |                          |
| Outer Box Dir       | nensions (If Applic                                                                                    | able)            |                          |
| Height (mm):        |                                                                                                        |                  |                          |
| Width (mm):         |                                                                                                        |                  |                          |
| Depth (mm):         |                                                                                                        |                  |                          |
| Gross Weight (kg    | g):                                                                                                    |                  |                          |
| Barcode:            | 5                                                                                                      | 056211825715     |                          |
| Product Detai       | ls                                                                                                     |                  |                          |
| Country of Origin   | n: C                                                                                                   | hina             |                          |
| Fitting Instruction | n: N                                                                                                   | 0                |                          |
| Certification:      | CE: N/A W                                                                                              | RAS: N/A WR      | RAS No: N/A              |
| Product Material    | : V                                                                                                    | treous China     |                          |
| Fixing Supplied:    | ١                                                                                                      | 0                |                          |
|                     |                                                                                                        |                  |                          |
| Pans/Bidets:        | Trap Style: Not Appl                                                                                   | cable Includ     | les Seat: Not Applicable |
| C4                  | Coot Tymor Nat Anal                                                                                    | anhla Matau      | inl. Net Applicable      |
| Seats:              | Seat Type: Not Applicable Material: Not Applicable Function: Not Applicable Hinge Type: Not Applicable |                  |                          |
|                     | Function: Not Applicable Hinge Type: Not Applicable Hinge Material: Not Applicable                     |                  |                          |
|                     | Tinige iviateriai. NOT                                                                                 | фисавте          |                          |
| Cisterns:           | Operating Type: Not                                                                                    | Applicable Fitti | ngs: Not Applicable      |
| Cisteriis.          | Operating Type: Not Applicable Fittings: Not Applicable  Lever Type: Not Applicable                    |                  |                          |
|                     | Level Type. Not App                                                                                    | iicabic          |                          |
| Basins:             | Tap Hole: One Taph                                                                                     | ole Chain S      | Stay Hole: No            |
|                     | Template: Not Requi                                                                                    |                  | Гуре Req: Slotted        |
|                     | Overflow Inc: Yes                                                                                      |                  | w Cover: Yes             |
|                     | Inner Bowl Depth (mm): 160 mm                                                                          |                  |                          |
|                     | 1 (                                                                                                    | ,                |                          |