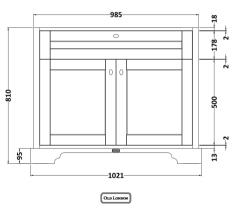

## **Packaging Details**

Barcode: 5056211847564

Sales Code: LON307 Description: 1000 2-Door Basin Unit

| <b>Product Dimensions</b>       |                              |  |  |
|---------------------------------|------------------------------|--|--|
| Height (mm):                    | 810                          |  |  |
| Width (mm):                     | 1021                         |  |  |
| Depth (mm):                     | 471                          |  |  |
| Nett Weight (kg):               | 42.5                         |  |  |
| <b>Packaging Dimensions</b>     |                              |  |  |
| Height (mm):                    | 850                          |  |  |
| Width (mm):                     | 1055                         |  |  |
| Depth (mm):                     | 510                          |  |  |
| Gross Weight (kg):              | 43.5                         |  |  |
| Packaging Data                  |                              |  |  |
| Box Colour:                     | Brown Cardboard Box          |  |  |
| Box Qty:                        | 1                            |  |  |
| Label Size:                     | 150 x 100                    |  |  |
| Label Colour:                   | White Label                  |  |  |
| Label Qty:                      | 2                            |  |  |
| <b>Outer Box Dimensions (If</b> | Applicable)                  |  |  |
| Height (mm):                    |                              |  |  |
| Width (mm):                     |                              |  |  |
| Depth (mm):                     |                              |  |  |
| Gross Weight (kg):              |                              |  |  |
| Barcode:                        | 5056211844594                |  |  |
| <b>Product Details</b>          |                              |  |  |
| Country of Origin:              | Ireland                      |  |  |
| Fitting Instruction:            | No                           |  |  |
| CE Certification:               |                              |  |  |
| FSC Certified Materials:        | Yes                          |  |  |
| Colour:                         | Twilight Blue                |  |  |
| Construction Method:            | Cam & Wood Dowel             |  |  |
| Construction Type:              | Rigid                        |  |  |
| Cabinet Finish:                 | Mdf Vinyl Textured Woodgrain |  |  |
| Fascia Finish:                  | Mdf Vinyl Textured Woodgrain |  |  |
| Cabinet Thickness (mm):         | 18                           |  |  |
| Fascia Thickness (mm):          | 18                           |  |  |
| Drawer Included:                | No                           |  |  |
| Drawer Type:                    | Not Applicable               |  |  |
| No of Shelves:                  | 1                            |  |  |
| Hinge Type:                     | 95 Degree Inset Clip-On S/C  |  |  |
| Hinge Included:                 | Yes                          |  |  |
| Adjustable Legs:                | Not Applicable               |  |  |
| Fixings Included:               | Not Required                 |  |  |
| Handle Style:                   | Traditional                  |  |  |
| Waste Shroud:                   | No                           |  |  |
| Handle Included:                | Yes                          |  |  |

Knob

Handle Type:

Sales Code: NLV007 Description: 1000mm Traditional Basin 1Th

| <b>Product Dime</b> | nsions                                                                                                 |                  |                          |
|---------------------|--------------------------------------------------------------------------------------------------------|------------------|--------------------------|
| Height (mm):        | 2                                                                                                      | 18               |                          |
| Width (mm):         | 1                                                                                                      | )20              |                          |
| Depth (mm):         | 4                                                                                                      | 70               |                          |
| Nett Weight (kg)    | : 2                                                                                                    | 5                |                          |
| Packaging Dir       | nensions                                                                                               |                  |                          |
| Height (mm):        | 2                                                                                                      | 50               |                          |
| Width (mm):         | 1                                                                                                      | )20              |                          |
| Depth (mm):         | 4                                                                                                      | 30               |                          |
| Gross Weight (kg    | g): 2                                                                                                  | 7                |                          |
| Packaging Da        | ta                                                                                                     |                  |                          |
| Box Colour:         | Е                                                                                                      | rown Cardboard B | ox - Printed             |
| Box Qty:            | 1                                                                                                      |                  |                          |
| Label Size:         | 1                                                                                                      | 00 x 50          |                          |
| Label Colour:       | V                                                                                                      | hite Label       |                          |
| Label Qty:          | 2                                                                                                      |                  |                          |
| Outer Box Dir       | nensions (If Applic                                                                                    | able)            |                          |
| Height (mm):        |                                                                                                        |                  |                          |
| Width (mm):         |                                                                                                        |                  |                          |
| Depth (mm):         |                                                                                                        |                  |                          |
| Gross Weight (kg    | g):                                                                                                    |                  |                          |
| Barcode:            | 5                                                                                                      | 056211825715     |                          |
| Product Detai       | ls                                                                                                     |                  |                          |
| Country of Origin   | n: C                                                                                                   | hina             |                          |
| Fitting Instruction | n: N                                                                                                   | 0                |                          |
| Certification:      | CE: N/A W                                                                                              | RAS: N/A WR      | RAS No: N/A              |
| Product Material    | : V                                                                                                    | treous China     |                          |
| Fixing Supplied:    | ١                                                                                                      | 0                |                          |
|                     |                                                                                                        |                  |                          |
| Pans/Bidets:        | Trap Style: Not Appl                                                                                   | cable Includ     | les Seat: Not Applicable |
| C4                  | Coot Tymor Nat Anal                                                                                    | anhla Matau      | inl. Net Applicable      |
| Seats:              | Seat Type: Not Applicable Material: Not Applicable Function: Not Applicable Hinge Type: Not Applicable |                  |                          |
|                     | Function: Not Applicable Hinge Type: Not Applicable Hinge Material: Not Applicable                     |                  |                          |
|                     | Tinige iviateriai. NOT                                                                                 | фисавте          |                          |
| Cisterns:           | Operating Type: Not                                                                                    | Applicable Fitti | ngs: Not Applicable      |
| Cisteriis.          | Operating Type: Not Applicable Fittings: Not Applicable  Lever Type: Not Applicable                    |                  |                          |
|                     | Level Type. Not App                                                                                    | iicabic          |                          |
| Basins:             | Tap Hole: One Taph                                                                                     | ole Chain S      | Stay Hole: No            |
|                     | Template: Not Requi                                                                                    |                  | Гуре Req: Slotted        |
|                     | Overflow Inc: Yes                                                                                      |                  | w Cover: Yes             |
|                     | Inner Bowl Depth (mm): 160 mm                                                                          |                  |                          |
|                     | 1 (                                                                                                    | ,                |                          |