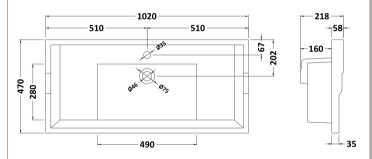

Knob

Handle Type:

Sales Code: NLV007 Description: 1000mm Traditional Basin 1Th

| <b>Product Dime</b> | nsions                                                                                                 |                  |                          |
|---------------------|--------------------------------------------------------------------------------------------------------|------------------|--------------------------|
| Height (mm):        | 2                                                                                                      | 18               |                          |
| Width (mm):         | 1                                                                                                      | )20              |                          |
| Depth (mm):         | 4                                                                                                      | 70               |                          |
| Nett Weight (kg)    | : 2                                                                                                    | 5                |                          |
| Packaging Dir       | nensions                                                                                               |                  |                          |
| Height (mm):        | 2                                                                                                      | 50               |                          |
| Width (mm):         | 1                                                                                                      | )20              |                          |
| Depth (mm):         | 4                                                                                                      | 30               |                          |
| Gross Weight (kg    | g): 2                                                                                                  | 7                |                          |
| Packaging Da        | ta                                                                                                     |                  |                          |
| Box Colour:         | Е                                                                                                      | rown Cardboard B | ox - Printed             |
| Box Qty:            | 1                                                                                                      |                  |                          |
| Label Size:         | 1                                                                                                      | 00 x 50          |                          |
| Label Colour:       | V                                                                                                      | hite Label       |                          |
| Label Qty:          | 2                                                                                                      |                  |                          |
| Outer Box Dir       | nensions (If Applic                                                                                    | able)            |                          |
| Height (mm):        |                                                                                                        |                  |                          |
| Width (mm):         |                                                                                                        |                  |                          |
| Depth (mm):         |                                                                                                        |                  |                          |
| Gross Weight (kg    | g):                                                                                                    |                  |                          |
| Barcode:            | 5                                                                                                      | 056211825715     |                          |
| Product Detai       | ls                                                                                                     |                  |                          |
| Country of Origin   | n: C                                                                                                   | hina             |                          |
| Fitting Instruction | n: N                                                                                                   | 0                |                          |
| Certification:      | CE: N/A W                                                                                              | RAS: N/A WR      | RAS No: N/A              |
| Product Material    | : V                                                                                                    | treous China     |                          |
| Fixing Supplied:    | ١                                                                                                      | 0                |                          |
|                     |                                                                                                        |                  |                          |
| Pans/Bidets:        | Trap Style: Not Appl                                                                                   | cable Includ     | les Seat: Not Applicable |
| C4                  | Coot Tymor Nat Anal                                                                                    | anhla Matau      | inl. Net Applicable      |
| Seats:              | Seat Type: Not Applicable Material: Not Applicable Function: Not Applicable Hinge Type: Not Applicable |                  |                          |
|                     | Function: Not Applicable Hinge Type: Not Applicable Hinge Material: Not Applicable                     |                  |                          |
|                     | Tinige iviateriai. NOT                                                                                 | фисавте          |                          |
| Cisterns:           | Operating Type: Not                                                                                    | Applicable Fitti | ngs: Not Applicable      |
| Cisteriis.          | Operating Type: Not Applicable Fittings: Not Applicable  Lever Type: Not Applicable                    |                  |                          |
|                     | Level Type. Not App                                                                                    | iicabic          |                          |
| Basins:             | Tap Hole: One Taph                                                                                     | ole Chain S      | Stay Hole: No            |
|                     | Template: Not Requi                                                                                    |                  | Гуре Req: Slotted        |
|                     | Overflow Inc: Yes                                                                                      |                  | w Cover: Yes             |
|                     | Inner Bowl Depth (mm): 160 mm                                                                          |                  |                          |
|                     | 1 (                                                                                                    | ,                |                          |