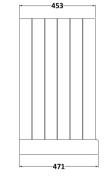

## **Packaging Details**

Barcode: 5056211847564

Sales Code: LON307 Description: 1000 2-Door Basin Unit

| <b>Product Dimensions</b>       |                              |  |  |
|---------------------------------|------------------------------|--|--|
| Height (mm):                    | 810                          |  |  |
| Width (mm):                     | 1021                         |  |  |
| Depth (mm):                     | 471                          |  |  |
| Nett Weight (kg):               | 42.5                         |  |  |
| <b>Packaging Dimensions</b>     |                              |  |  |
| Height (mm):                    | 850                          |  |  |
| Width (mm):                     | 1055                         |  |  |
| Depth (mm):                     | 510                          |  |  |
| Gross Weight (kg):              | 43.5                         |  |  |
| Packaging Data                  |                              |  |  |
| Box Colour:                     | Brown Cardboard Box          |  |  |
| Box Qty:                        | 1                            |  |  |
| Label Size:                     | 150 x 100                    |  |  |
| Label Colour:                   | White Label                  |  |  |
| Label Qty:                      | 2                            |  |  |
| <b>Outer Box Dimensions (If</b> | Applicable)                  |  |  |
| Height (mm):                    |                              |  |  |
| Width (mm):                     |                              |  |  |
| Depth (mm):                     |                              |  |  |
| Gross Weight (kg):              |                              |  |  |
| Barcode:                        | 5056211844594                |  |  |
| <b>Product Details</b>          |                              |  |  |
| Country of Origin:              | Ireland                      |  |  |
| Fitting Instruction:            | No                           |  |  |
| CE Certification:               |                              |  |  |
| FSC Certified Materials:        | Yes                          |  |  |
| Colour:                         | Twilight Blue                |  |  |
| Construction Method:            | Cam & Wood Dowel             |  |  |
| Construction Type:              | Rigid                        |  |  |
| Cabinet Finish:                 | Mdf Vinyl Textured Woodgrain |  |  |
| Fascia Finish:                  | Mdf Vinyl Textured Woodgrain |  |  |
| Cabinet Thickness (mm):         | 18                           |  |  |
| Fascia Thickness (mm):          | 18                           |  |  |
| Drawer Included:                | No                           |  |  |
| Drawer Type:                    | Not Applicable               |  |  |
| No of Shelves:                  | 1                            |  |  |
| Hinge Type:                     | 95 Degree Inset Clip-On S/C  |  |  |
| Hinge Included:                 | Yes                          |  |  |
| Adjustable Legs:                | Not Applicable               |  |  |
| Fixings Included:               | Not Required                 |  |  |
| Handle Style:                   | Traditional                  |  |  |
| Waste Shroud:                   | No                           |  |  |
| Handle Included:                | Yes                          |  |  |