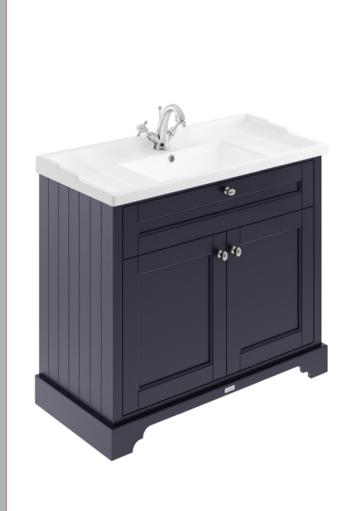

## ROXOR

Sales Code: LOF307 Description: 1000mm 2-Door Unit & Basin 1Th

## **Packaging Details**

Barcode: 5056211847564

Sales Code: LON307 Description: 1000 2-Door Basin Unit

| <b>Product Dimensions</b>       |                              |  |  |
|---------------------------------|------------------------------|--|--|
| Height (mm):                    | 810                          |  |  |
| Width (mm):                     | 1021                         |  |  |
| Depth (mm):                     | 471                          |  |  |
| Nett Weight (kg):               | 42.5                         |  |  |
| <b>Packaging Dimensions</b>     |                              |  |  |
| Height (mm):                    | 850                          |  |  |
| Width (mm):                     | 1055                         |  |  |
| Depth (mm):                     | 510                          |  |  |
| Gross Weight (kg):              | 43.5                         |  |  |
| Packaging Data                  |                              |  |  |
| Box Colour:                     | Brown Cardboard Box          |  |  |
| Box Qty:                        | 1                            |  |  |
| Label Size:                     | 150 x 100                    |  |  |
| Label Colour:                   | White Label                  |  |  |
| Label Qty:                      | 2                            |  |  |
| <b>Outer Box Dimensions (If</b> | Applicable)                  |  |  |
| Height (mm):                    |                              |  |  |
| Width (mm):                     |                              |  |  |
| Depth (mm):                     |                              |  |  |
| Gross Weight (kg):              |                              |  |  |
| Barcode:                        | 5056211844594                |  |  |
| <b>Product Details</b>          |                              |  |  |
| Country of Origin:              | Ireland                      |  |  |
| Fitting Instruction:            | No                           |  |  |
| CE Certification:               |                              |  |  |
| FSC Certified Materials:        | Yes                          |  |  |
| Colour:                         | Twilight Blue                |  |  |
| Construction Method:            | Cam & Wood Dowel             |  |  |
| Construction Type:              | Rigid                        |  |  |
| Cabinet Finish:                 | Mdf Vinyl Textured Woodgrain |  |  |
| Fascia Finish:                  | Mdf Vinyl Textured Woodgrain |  |  |
| Cabinet Thickness (mm):         | 18                           |  |  |
| Fascia Thickness (mm):          | 18                           |  |  |
| Drawer Included:                | No                           |  |  |
| Drawer Type:                    | Not Applicable               |  |  |
| No of Shelves:                  | 1                            |  |  |
| Hinge Type:                     | 95 Degree Inset Clip-On S/C  |  |  |
| Hinge Included:                 | Yes                          |  |  |
| Adjustable Legs:                | Not Applicable               |  |  |
| Fixings Included:               | Not Required                 |  |  |
| Handle Style:                   | Traditional                  |  |  |
| Waste Shroud:                   | No                           |  |  |
| Handle Included:                | Yes                          |  |  |