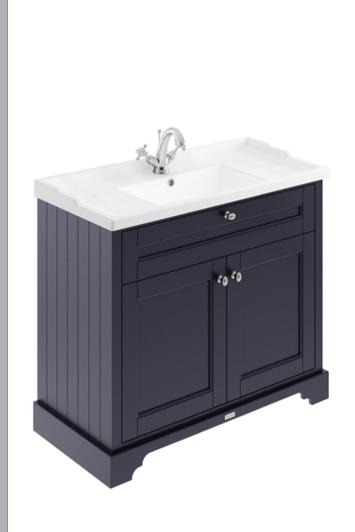

## ROXOR

Sales Code: LOF307 Description: 1000mm 2-Door Unit & Basin 1Th

## **Packaging Details**

Barcode: 5056211847564

Sales Code: LON307 Description: 1000 2-Door Basin Unit

| <b>Product Dimensions</b>       |                              |  |  |
|---------------------------------|------------------------------|--|--|
| Height (mm):                    | 810                          |  |  |
| Width (mm):                     | 1021                         |  |  |
| Depth (mm):                     | 471                          |  |  |
| Nett Weight (kg):               | 42.5                         |  |  |
| <b>Packaging Dimensions</b>     |                              |  |  |
| Height (mm):                    | 850                          |  |  |
| Width (mm):                     | 1055                         |  |  |
| Depth (mm):                     | 510                          |  |  |
| Gross Weight (kg):              | 43.5                         |  |  |
| Packaging Data                  |                              |  |  |
| Box Colour:                     | Brown Cardboard Box          |  |  |
| Box Qty:                        | 1                            |  |  |
| Label Size:                     | 150 x 100                    |  |  |
| Label Colour:                   | White Label                  |  |  |
| Label Qty:                      | 2                            |  |  |
| <b>Outer Box Dimensions (If</b> | Applicable)                  |  |  |
| Height (mm):                    |                              |  |  |
| Width (mm):                     |                              |  |  |
| Depth (mm):                     |                              |  |  |
| Gross Weight (kg):              |                              |  |  |
| Barcode:                        | 5056211844594                |  |  |
| <b>Product Details</b>          |                              |  |  |
| Country of Origin:              | Ireland                      |  |  |
| Fitting Instruction:            | No                           |  |  |
| CE Certification:               |                              |  |  |
| FSC Certified Materials:        | Yes                          |  |  |
| Colour:                         | Twilight Blue                |  |  |
| Construction Method:            | Cam & Wood Dowel             |  |  |
| Construction Type:              | Rigid                        |  |  |
| Cabinet Finish:                 | Mdf Vinyl Textured Woodgrain |  |  |
| Fascia Finish:                  | Mdf Vinyl Textured Woodgrain |  |  |
| Cabinet Thickness (mm):         | 18                           |  |  |
| Fascia Thickness (mm):          | 18                           |  |  |
| Drawer Included:                | No                           |  |  |
| Drawer Type:                    | Not Applicable               |  |  |
| No of Shelves:                  | 1                            |  |  |
| Hinge Type:                     | 95 Degree Inset Clip-On S/C  |  |  |
| Hinge Included:                 | Yes                          |  |  |
| Adjustable Legs:                | Not Applicable               |  |  |
| Fixings Included:               | Not Required                 |  |  |
| Handle Style:                   | Traditional                  |  |  |
| Waste Shroud:                   | No                           |  |  |
| Handle Included:                | Yes                          |  |  |