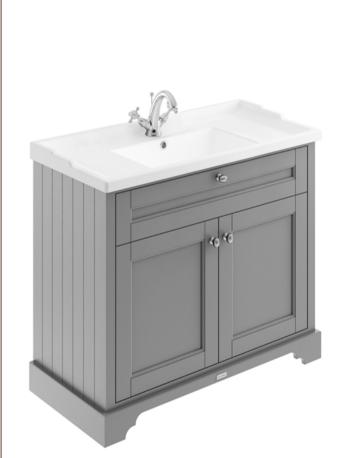

## TECHNICAL DATA SHEET





**Description:** 1000 4-Door Unit & Marble Top 1Th



## Packaging Details Barcode: 5056211847649

## TECHNICAL DATA SHEET

ROXOR

Sales Code: LON207







| Product Dimensions       |                              |
|--------------------------|------------------------------|
| Height (mm):             | 810                          |
| Width (mm):              | 1021                         |
| Depth (mm):              | 471                          |
| Nett Weight (kg):        | 42.5                         |
| Packaging Dimensions     |                              |
| Height (mm):             | 850                          |
| Width (mm):              | 1055                         |
| Depth (mm):              | 510                          |
| Gross Weight (kg):       | 43.5                         |
| Packaging Data           |                              |
| Box Colour:              | Brown Cardboard Box          |
| Box Qty: