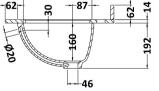

## TECHNICAL DATA SHEET

ROXOR

Sales Code: LOM246

**Description:** 1000 Rectangle Marble Top/Basin 1Th

| Product Dime        | isions                                                                                                                                                           |       |
|---------------------|------------------------------------------------------------------------------------------------------------------------------------------------------------------|-------|
| Height (mm):        | 268                                                                                                                                                              |       |
| Width (mm):         | 1020                                                                                                                                                             |       |
| Depth (mm):         | 470                                                                                                                                                              |       |
| Nett Weight (kg):   | 18                                                                                                                                                               |       |
| Packaging Din       | iensions                                                                                                                                                         |       |
| Height (mm):        | 250                                                                                                                                                              |       |
| Width (mm):         | 1100                                                                                                                                                             |       |
| Depth (mm):         | 580                                                                                                                                                              |       |
| Gross Weight (kg    | ): 18.5                                                                                                                                                          |       |
| Packaging Dat       | a                                                                                                                                                                |       |
| Box Colour:         | White Cardboard Box                                                                                                                                              |       |
| Box Qty:            | 1                                                                                                                                                                |       |
| Label Size:         | 100 x 50                                                                                                                                                         |       |
| Label Colour:       | White Label                                                                                                                                                      |       |
| Label Qty:          | 2                                                                                                                                                                |       |
| Outer Box Din       | iensions (If Applicable)                                                                                                                                         |       |
| Height (mm):        |                                                                                                                                                                  |       |
| Width (mm):         |                                                                                                                                                                  |       |
| Depth (mm):         |                                                                                                                                                                  |       |
| Gross Weight (kg    | ):                                                                                                                                                               |       |
| Barcode:            | 5056211825746                                                                                                                                                    |       |
| Product Detai       | s                                                                                                                                                                |       |
| Country of Origin   | : China                                                                                                                                                          |       |
| Fitting Instruction | I: No                                                                                                                                                            |       |
| Certification:      | CE: N/A WRAS: N/A WRAS No: N/A                                                                                                                                   |       |
| Product Material:   | Vitreous China, Natural Marble                                                                                                                                   |       |
| Fixing Supplied:    | No                                                                                                                                                               |       |
|                     |                                                                                                                                                                  |       |
| Pans/Bidets:        | Trap Style: Not Applicable Includes Seat: Not Appli                                                                                                              | cable |
| Seats:              | Seat Type: Not Applicable Material: Not Applicable                                                                                                               |       |
| scats.              | Seat Type:         Not Applicable         Material:         Not Applicable           Function:         Not Applicable         Hinge Type:         Not Applicable |       |
|                     | Hinge Material: Not Applicable                                                                                                                                   | ible  |
|                     | mige Material. Not Applicable                                                                                                                                    |       |
| Cisterns:           | Operating Type: Not Applicable Fittings: Not Applicab                                                                                                            | le    |
|                     | Lever Type: Not Applicable                                                                                                                                       |       |
|                     |                                                                                                                                                                  |       |
| Basins:             | Tap Hole: One Taphole Chain Stay Hole: No                                                                                                                        |       |
|                     | Template: Not Applicable Waste Type Reg: Slotted                                                                                                                 |       |
|                     | Overflow Inc: Yes Overflow Cover: Yes                                                                                                                            |       |
|                     | Inner Bowl Depth (mm): 160mm                                                                                                                                     |       |