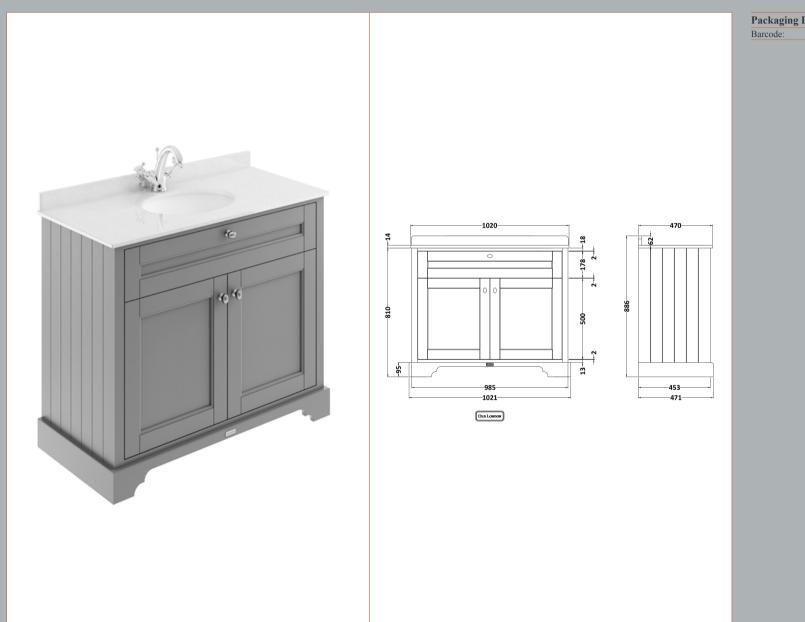

## TECHNICAL DATA SHEET

**Description:** 1000 4-Door Unit & Marble Top 1Th

## Packaging Details Barcode: 5056211847649