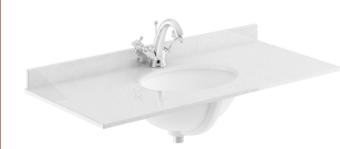

## TECHNICAL DATA SHEET

ROXOR

Sales Code: LOM246

**Description:** 1000 Rectangle Marble Top/Basin 1Th

| Product Dime        | isions                                                                                                                                                           |       |
|---------------------|------------------------------------------------------------------------------------------------------------------------------------------------------------------|-------|
| Height (mm):        | 268                                                                                                                                                              |       |
| Width (mm):         | 1020                                                                                                                                                             |       |
| Depth (mm):         | 470                                                                                                                                                              |       |
| Nett Weight (kg):   | 18                                                                                                                                                               |       |
| Packaging Din       | iensions                                                                                                                                                         |       |
| Height (mm):        | 250                                                                                                                                                              |       |
| Width (mm):         | 1100                                                                                                                                                             |       |
| Depth (mm):         | 580                                                                                                                                                              |       |
| Gross Weight (kg    | ): 18.5                                                                                                                                                          |       |
| Packaging Dat       | a                                                                                                                                                                |       |
| Box Colour:         | White Cardboard Box                                                                                                                                              |       |
| Box Qty:            | 1                                                                                                                                                                |       |
| Label Size:         | 100 x 50                                                                                                                                                         |       |
| Label Colour:       | White Label                                                                                                                                                      |       |
| Label Qty:          | 2                                                                                                                                                                |       |
| Outer Box Din       | iensions (If Applicable)                                                                                                                                         |       |
| Height (mm):        |                                                                                                                                                                  |       |
| Width (mm):         |                                                                                                                                                                  |       |
| Depth (mm):         |                                                                                                                                                                  |       |
| Gross Weight (kg    | ):                                                                                                                                                               |       |
| Barcode:            | 5056211825746                                                                                                                                                    |       |
| Product Detai       | s                                                                                                                                                                |       |
| Country of Origin   | : China                                                                                                                                                          |       |
| Fitting Instruction | I: No                                                                                                                                                            |       |
| Certification:      | CE: N/A WRAS: N/A WRAS No: N/A                                                                                                                                   |       |
| Product Material:   | Vitreous China, Natural Marble                                                                                                                                   |       |
| Fixing Supplied:    | No                                                                                                                                                               |       |
|                     |                                                                                                                                                                  |       |
| Pans/Bidets:        | Trap Style: Not Applicable Includes Seat: Not Appli                                                                                                              | cable |
| Seats:              | Seat Type: Not Applicable Material: Not Applicable                                                                                                               |       |
| scats.              | Seat Type:         Not Applicable         Material:         Not Applicable           Function:         Not Applicable         Hinge Type:         Not Applicable |       |
|                     | Hinge Material: Not Applicable                                                                                                                                   | ible  |
|                     | mige Material. Not Applicable                                                                                                                                    |       |
| Cisterns:           | Operating Type: Not Applicable Fittings: Not Applicab                                                                                                            | le    |
|                     | Lever Type: Not Applicable                                                                                                                                       |       |
|                     |                                                                                                                                                                  |       |
| Basins:             | Tap Hole: One Taphole Chain Stay Hole: No                                                                                                                        |       |
|                     | Template: Not Applicable Waste Type Reg: Slotted                                                                                                                 |       |
|                     | Overflow Inc: Yes Overflow Cover: Yes                                                                                                                            |       |
|                     | Inner Bowl Depth (mm): 160mm                                                                                                                                     |       |