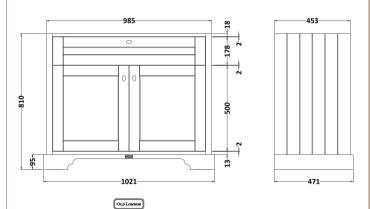

## TECHNICAL DATA SHEET





**Description:** 1000 4-Door Unit & Marble Top 1Th



## Packaging Details Barcode: 5056211847649

## TECHNICAL DATA SHEET

ROXOR

Sales Code: LON207







| Product Dimensions       |                              |
|--------------------------|------------------------------|
| Height (mm):             | 810                          |
| Width (mm):              | 1021                         |
| Depth (mm):              | 471                          |
| Nett Weight (kg):        | 42.5                         |
| Packaging Dimensions     |                              |
| Height (mm):             | 850                          |
| Width (mm):              | 1055                         |
| Depth (mm):              | 510                          |
| Gross Weight (kg):       | 43.5                         |
| Packaging Data           |                              |
| Box Colour:              | Brown Cardboard Box          |
| Box Qty: