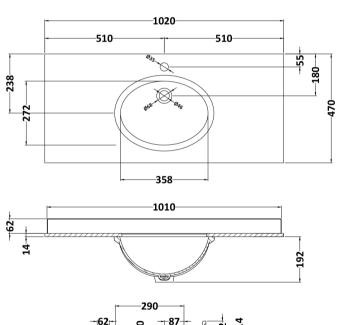

## TECHNICAL DATA SHEET

ROXOR

Sales Code: LOM246

**Description:** 1000 Rectangle Marble Top/Basin 1Th

| Product Dime        | isions                                                                                                                                                           |       |
|---------------------|------------------------------------------------------------------------------------------------------------------------------------------------------------------|-------|
| Height (mm):        | 268                                                                                                                                                              |       |
| Width (mm):         | 1020                                                                                                                                                             |       |
| Depth (mm):         | 470                                                                                                                                                              |       |
| Nett Weight (kg):   | 18                                                                                                                                                               |       |
| Packaging Din       | iensions                                                                                                                                                         |       |
| Height (mm):        | 250                                                                                                                                                              |       |
| Width (mm):         | 1100                                                                                                                                                             |       |
| Depth (mm):         | 580                                                                                                                                                              |       |
| Gross Weight (kg    | ): 18.5                                                                                                                                                          |       |
| Packaging Dat       | a                                                                                                                                                                |       |
| Box Colour:         | White Cardboard Box                                                                                                                                              |       |
| Box Qty:            | 1                                                                                                                                                                |       |
| Label Size:         | 100 x 50                                                                                                                                                         |       |
| Label Colour:       | White Label                                                                                                                                                      |       |
| Label Qty:          | 2                                                                                                                                                                |       |
| Outer Box Din       | iensions (If Applicable)                                                                                                                                         |       |
| Height (mm):        |                                                                                                                                                                  |       |
| Width (mm):         |                                                                                                                                                                  |       |
| Depth (mm):         |                                                                                                                                                                  |       |
| Gross Weight (kg    | ):                                                                                                                                                               |       |
| Barcode:            | 5056211825746                                                                                                                                                    |       |
| Product Detai       | s                                                                                                                                                                |       |
| Country of Origin   | : China                                                                                                                                                          |       |
| Fitting Instruction | I: No                                                                                                                                                            |       |
| Certification:      | CE: N/A WRAS: N/A WRAS No: N/A                                                                                                                                   |       |
| Product Material:   | Vitreous China, Natural Marble                                                                                                                                   |       |
| Fixing Supplied:    | No                                                                                                                                                               |       |
|                     |                                                                                                                                                                  |       |
| Pans/Bidets:        | Trap Style: Not Applicable Includes Seat: Not Appli                                                                                                              | cable |
| Seats:              | Seat Type: Not Applicable Material: Not Applicable                                                                                                               |       |
| scats.              | Seat Type:         Not Applicable         Material:         Not Applicable           Function:         Not Applicable         Hinge Type:         Not Applicable |       |
|                     | Hinge Material: Not Applicable                                                                                                                                   | ible  |
|                     | mige Material. Not Applicable                                                                                                                                    |       |
| Cisterns:           | Operating Type: Not Applicable Fittings: Not Applicab                                                                                                            | le    |
|                     | Lever Type: Not Applicable                                                                                                                                       |       |
|                     |                                                                                                                                                                  |       |
| Basins:             | Tap Hole: One Taphole Chain Stay Hole: No                                                                                                                        |       |
|                     | Template: Not Applicable Waste Type Reg: Slotted                                                                                                                 |       |
|                     | Overflow Inc: Yes Overflow Cover: Yes                                                                                                                            |       |
|                     | Inner Bowl Depth (mm): 160mm                                                                                                                                     |       |