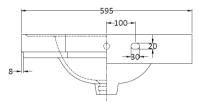

## TECHNICAL DATA SHEET

ROXOR

Sales Code: NCS809

**Description:** Corner Basin 1Th

| Product Dime        | nsions                                                                                                                                            |
|---------------------|---------------------------------------------------------------------------------------------------------------------------------------------------|
| Height (mm):        | 190                                                                                                                                               |
| Width (mm):         | 600                                                                                                                                               |
| Depth (mm):         | 450                                                                                                                                               |
| Nett Weight (kg):   |                                                                                                                                                   |
| Packaging Din       | nensions                                                                                                                                          |
| Height (mm):        | 210                                                                                                                                               |
| Width (mm):         | 440                                                                                                                                               |
| Depth (mm):         | 440                                                                                                                                               |
| Gross Weight (kg    | ;): 9.5                                                                                                                                           |
| Packaging Dat       | ta                                                                                                                                                |
| Box Colour:         | Brown Cardboard Box - Printed                                                                                                                     |
| Box Qty:            | 1                                                                                                                                                 |
| Label Size:         | 100 x 50                                                                                                                                          |
| Label Colour:       | Not Applicable                                                                                                                                    |
| Label Qty:          | 0                                                                                                                                                 |
| Outer Box Din       | nensions (If Applicable)                                                                                                                          |
| Height (mm):        |                                                                                                                                                   |
| Width (mm):         |                                                                                                                                                   |
| Depth (mm):         |                                                                                                                                                   |
| Gross Weight (kg    | ;):                                                                                                                                               |
| Barcode:            | 5055369040094                                                                                                                                     |
| Product Detai       | ls                                                                                                                                                |
| Country of Origin   | n: China                                                                                                                                          |
| Fitting Instruction | n: No                                                                                                                                             |
| Certification:      | CE: N/A WRAS: N/A WRAS No: N/A                                                                                                                    |
| Product Material:   | Vitreous China                                                                                                                                    |
| Fixing Supplied:    | No                                                                                                                                                |
| Pans/Bidets:        | Trap Style: Not Applicable Includes Seat: Not Applicable                                                                                          |
| Tans/Diucts.        | Trap Style. Not Applicable Includes Seat. Not Applicable                                                                                          |
| Seats:              | Seat Type: Not Applicable Material: Not Applicable                                                                                                |
|                     | Function: Not Applicable Hinge Type: Not Applicable                                                                                               |
|                     | Hinge Material: Not Applicable                                                                                                                    |
|                     |                                                                                                                                                   |
| Cisterns:           | Operating Type: Not Applicable Fittings: Not Applicable                                                                                           |
|                     | Lever Type: Not Applicable                                                                                                                        |
| Destant             |                                                                                                                                                   |
| Basins:             | Tap Hole:         One Taphole         Chain Stay Hole:         Yes           Tampleta:         Nat Descripted         Way (TT)         Descripted |
|                     | Template: Not Required Waste Type Req: Slotted                                                                                                    |
|                     | Overflow Inc: Yes Overflow Cover: Yes                                                                                                             |