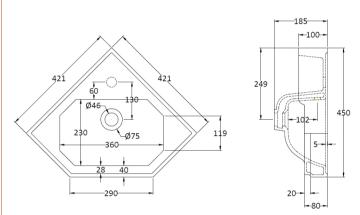

## TECHNICAL DATA SHEET

ROXOR

Sales Code: NCS809

**Description:** Corner Basin 1Th

| Product Dime        | nsions                                                                                                                                            |
|---------------------|---------------------------------------------------------------------------------------------------------------------------------------------------|
| Height (mm):        | 190                                                                                                                                               |
| Width (mm):         | 600                                                                                                                                               |
| Depth (mm):         | 450                                                                                                                                               |
| Nett Weight (kg):   |                                                                                                                                                   |
| Packaging Din       | nensions                                                                                                                                          |
| Height (mm):        | 210                                                                                                                                               |
| Width (mm):         | 440                                                                                                                                               |
| Depth (mm):         | 440                                                                                                                                               |
| Gross Weight (kg    | ;): 9.5                                                                                                                                           |
| Packaging Dat       | ta                                                                                                                                                |
| Box Colour:         | Brown Cardboard Box - Printed                                                                                                                     |
| Box Qty:            | 1                                                                                                                                                 |
| Label Size:         | 100 x 50                                                                                                                                          |
| Label Colour:       | Not Applicable                                                                                                                                    |
| Label Qty:          | 0                                                                                                                                                 |
| Outer Box Din       | nensions (If Applicable)                                                                                                                          |
| Height (mm):        |                                                                                                                                                   |
| Width (mm):         |                                                                                                                                                   |
| Depth (mm):         |                                                                                                                                                   |
| Gross Weight (kg    | ;):                                                                                                                                               |
| Barcode:            | 5055369040094                                                                                                                                     |
| Product Detai       | ls                                                                                                                                                |
| Country of Origin   | n: China                                                                                                                                          |
| Fitting Instruction | n: No                                                                                                                                             |
| Certification:      | CE: N/A WRAS: N/A WRAS No: N/A                                                                                                                    |
| Product Material:   | Vitreous China                                                                                                                                    |
| Fixing Supplied:    | No                                                                                                                                                |
| Pans/Bidets:        | Trap Style: Not Applicable Includes Seat: Not Applicable                                                                                          |
| Tans/Diucts.        | Trap Style. Not Applicable Includes Seat. Not Applicable                                                                                          |
| Seats:              | Seat Type: Not Applicable Material: Not Applicable                                                                                                |
|                     | Function: Not Applicable Hinge Type: Not Applicable                                                                                               |
|                     | Hinge Material: Not Applicable                                                                                                                    |
|                     |                                                                                                                                                   |
| Cisterns:           | Operating Type: Not Applicable Fittings: Not Applicable                                                                                           |
|                     | Lever Type: Not Applicable                                                                                                                        |
| Destant             |                                                                                                                                                   |
| Basins:             | Tap Hole:         One Taphole         Chain Stay Hole:         Yes           Tampleta:         Nat Descripted         Way (TT)         Descripted |
|                     | Template: Not Required Waste Type Req: Slotted                                                                                                    |
|                     | Overflow Inc: Yes Overflow Cover: Yes                                                                                                             |