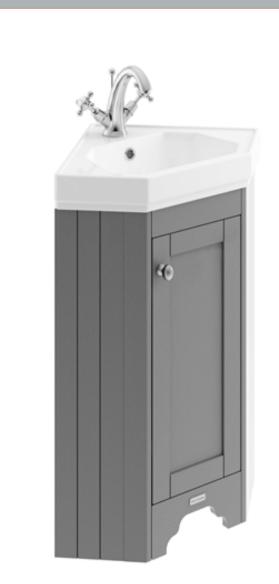

## TECHNICAL DATA SHEET

ROXOR

Description: Corner Basin Unit

| 327      |
|----------|
| <b>-</b> |
| 425      |

| Product Dimensions                 |                                   |
|------------------------------------|-----------------------------------|
| Height (mm):                       | 770                               |
| Width (mm):                        | 573                               |
| Depth (mm):                        | 425                               |
| Nett Weight (kg):                  | 17.2                              |
| Packaging Dimensions               |                                   |
| Height (mm):                       | 800                               |
| Width (mm):                        | 436                               |
| Depth (mm):                        | 436                               |
| Gross Weight (kg):                 | 17.7                              |
| Packaging Data                     |                                   |
| Box Colour:                        | Brown Cardboard Box               |
| Box Qty:                           | 1                                 |
| Label Size:                        | 150 x 100                         |
| Label Colour:                      | White Label                       |
| Label Qty:                         | 2                                 |
| Outer Box Dimensions (If           | Applicable)                       |
| Height (mm):                       |                                   |
| Width (mm):                        |                                   |
| Depth (mm):                        |                                   |
| Gross Weight (kg):                 |                                   |
| Barcode:                           | 5056211818472                     |
| Product Details                    |                                   |
| Country of Origin:                 | United Kingdom                    |
| Fitting Instruction:               | No                                |
| CE Certification:                  |                                   |
| FSC Certified Materials:           | Yes                               |
| Colour:                            | Storm Grey                        |
| Construction Method:               | Cam & Wood Dowel                  |
| Construction Type:                 | Rigid                             |
| Cabinet Finish:                    | Mdf Vinyl Textured Woodgrain      |
| Fascia Finish:                     | Mdf Vinyl Textured Woodgrain      |
| Cabinet Thickness (mm):            | 18                                |
| Fascia Thickness (mm):             | 18                                |
| Drawer Included:                   | No                                |
| Drawer Type:                       | Not Applicable                    |
| No of Shelves:                     | 1                                 |
| Hinge Type:                        | 95 Degree Inset Clip-On S/C       |
| Hinge Included:                    | Yes                               |
| Adjustable Legs:                   | Not Applicable                    |
| U                                  |                                   |
| Handle Style:                      |                                   |
| Waste Shroud:                      | No                                |
|                                    | Yes                               |
| Handle Type:                       | Knob                              |
| Fixings Included:<br>Handle Style: | Not Required<br>Traditional<br>No |