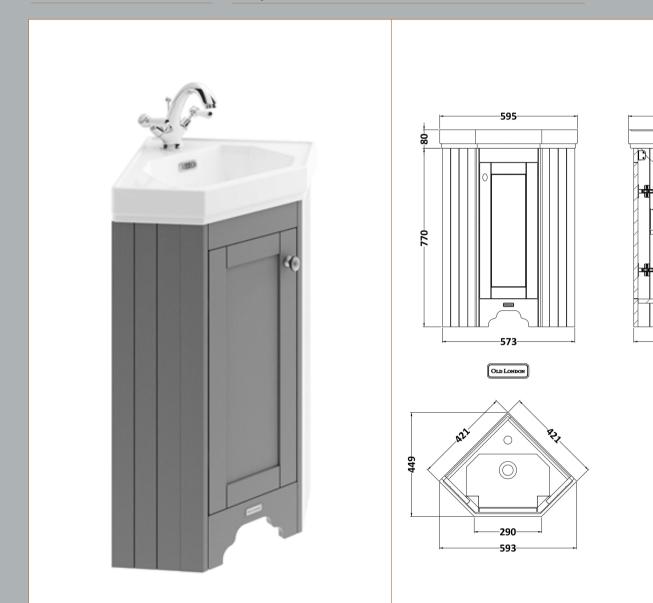

Sales Code: LON280

## TECHNICAL DATA SHEET

-450--

-327-

-425-

**Description:** Corner 2-Door Unit & Basin 1Th

## TECHNICAL DATA SHEET

ROXOR

Description: Corner Basin Unit

| 327      |
|----------|
| <b>-</b> |
| 425      |

| Product Dimensions                 |                                   |
|------------------------------------|-----------------------------------|
| Height (mm):                       | 770                               |
| Width (mm):                        | 573                               |
| Depth (mm):                        | 425                               |
| Nett Weight (kg):                  | 17.2                              |
| Packaging Dimensions               |                                   |
| Height (mm):                       | 800                               |
| Width (mm):                        | 436                               |
| Depth (mm):                        | 436                               |
| Gross Weight (kg):                 | 17.7                              |
| Packaging Data                     |                                   |
| Box Colour:                        | Brown Cardboard Box               |
| Box Qty:                           | 1                                 |
| Label Size:                        | 150 x 100                         |
| Label Colour:                      | White Label                       |
| Label Qty:                         | 2                                 |
| Outer Box Dimensions (If           | Applicable)                       |
| Height (mm):                       |                                   |
| Width (mm):                        |                                   |
| Depth (mm):                        |                                   |
| Gross Weight (kg):                 |                                   |
| Barcode:                           | 5056211818472                     |
| Product Details                    |                                   |
| Country of Origin:                 | United Kingdom                    |
| Fitting Instruction:               | No                                |
| CE Certification:                  |                                   |
| FSC Certified Materials:           | Yes                               |
| Colour:                            | Storm Grey                        |
| Construction Method:               | Cam & Wood Dowel                  |
| Construction Type:                 | Rigid                             |
| Cabinet Finish:                    | Mdf Vinyl Textured Woodgrain      |
| Fascia Finish:                     | Mdf Vinyl Textured Woodgrain      |
| Cabinet Thickness (mm):            | 18                                |
| Fascia Thickness (mm):             | 18                                |
| Drawer Included:                   | No                                |
| Drawer Type:                       | Not Applicable                    |
| No of Shelves:                     | 1                                 |
| Hinge Type:                        | 95 Degree Inset Clip-On S/C       |
| Hinge Included:                    | Yes                               |
| Adjustable Legs:                   | Not Applicable                    |
| U                                  |                                   |
| Handle Style:                      |                                   |
| Waste Shroud:                      | No                                |
|                                    | Yes                               |
| Handle Type:                       | Knob                              |
| Fixings Included:<br>Handle Style: | Not Required<br>Traditional<br>No |