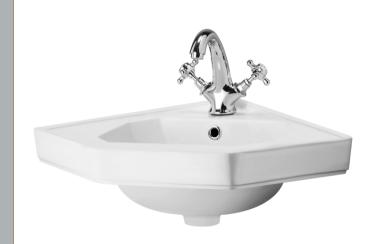

## TECHNICAL DATA SHEET

ROXOR

Sales Code: NCS809

**Description:** Corner Basin 1Th

| Product Dime        | nsions                                                                                                                                            |
|---------------------|---------------------------------------------------------------------------------------------------------------------------------------------------|
| Height (mm):        | 190                                                                                                                                               |
| Width (mm):         | 600                                                                                                                                               |
| Depth (mm):         | 450                                                                                                                                               |
| Nett Weight (kg):   |                                                                                                                                                   |
| Packaging Din       | nensions                                                                                                                                          |
| Height (mm):        | 210                                                                                                                                               |
| Width (mm):         | 440                                                                                                                                               |
| Depth (mm):         | 440                                                                                                                                               |
| Gross Weight (kg    | ;): 9.5                                                                                                                                           |
| Packaging Dat       | ta                                                                                                                                                |
| Box Colour:         | Brown Cardboard Box - Printed                                                                                                                     |
| Box Qty:            | 1                                                                                                                                                 |
| Label Size:         | 100 x 50                                                                                                                                          |
| Label Colour:       | Not Applicable                                                                                                                                    |
| Label Qty:          | 0                                                                                                                                                 |
| Outer Box Din       | nensions (If Applicable)                                                                                                                          |
| Height (mm):        |                                                                                                                                                   |
| Width (mm):         |                                                                                                                                                   |
| Depth (mm):         |                                                                                                                                                   |
| Gross Weight (kg    | ;):                                                                                                                                               |
| Barcode:            | 5055369040094                                                                                                                                     |
| Product Detai       | ls                                                                                                                                                |
| Country of Origin   | n: China                                                                                                                                          |
| Fitting Instruction | n: No                                                                                                                                             |
| Certification:      | CE: N/A WRAS: N/A WRAS No: N/A                                                                                                                    |
| Product Material:   | Vitreous China                                                                                                                                    |
| Fixing Supplied:    | No                                                                                                                                                |
| Pans/Bidets:        | Trap Style: Not Applicable Includes Seat: Not Applicable                                                                                          |
| Tans/Diucts.        | Trap Style. Not Applicable Includes Seat. Not Applicable                                                                                          |
| Seats:              | Seat Type: Not Applicable Material: Not Applicable                                                                                                |
|                     | Function: Not Applicable Hinge Type: Not Applicable                                                                                               |
|                     | Hinge Material: Not Applicable                                                                                                                    |
|                     |                                                                                                                                                   |
| Cisterns:           | Operating Type: Not Applicable Fittings: Not Applicable                                                                                           |
|                     | Lever Type: Not Applicable                                                                                                                        |
| Destant             |                                                                                                                                                   |
| Basins:             | Tap Hole:         One Taphole         Chain Stay Hole:         Yes           Tampleta:         Nat Descripted         Way (TT)         Descripted |
|                     | Template: Not Required Waste Type Req: Slotted                                                                                                    |
|                     | Overflow Inc: Yes Overflow Cover: Yes                                                                                                             |