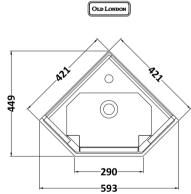

## TECHNICAL DATA SHEET

ROXOR

Sales Code: NCS809

**Description:** Corner Basin 1Th

| Product Dime        | nsions                                                                                                                                            |
|---------------------|---------------------------------------------------------------------------------------------------------------------------------------------------|
| Height (mm):        | 190                                                                                                                                               |
| Width (mm):         | 600                                                                                                                                               |
| Depth (mm):         | 450                                                                                                                                               |
| Nett Weight (kg):   |                                                                                                                                                   |
| Packaging Din       | nensions                                                                                                                                          |
| Height (mm):        | 210                                                                                                                                               |
| Width (mm):         | 440                                                                                                                                               |
| Depth (mm):         | 440                                                                                                                                               |
| Gross Weight (kg    | ;): 9.5                                                                                                                                           |
| Packaging Dat       | ta                                                                                                                                                |
| Box Colour:         | Brown Cardboard Box - Printed                                                                                                                     |
| Box Qty:            | 1                                                                                                                                                 |
| Label Size:         | 100 x 50                                                                                                                                          |
| Label Colour:       | Not Applicable                                                                                                                                    |
| Label Qty:          | 0                                                                                                                                                 |
| Outer Box Din       | nensions (If Applicable)                                                                                                                          |
| Height (mm):        |                                                                                                                                                   |
| Width (mm):         |                                                                                                                                                   |
| Depth (mm):         |                                                                                                                                                   |
| Gross Weight (kg    | ;):                                                                                                                                               |
| Barcode:            | 5055369040094                                                                                                                                     |
| Product Detai       | ls                                                                                                                                                |
| Country of Origin   | n: China                                                                                                                                          |
| Fitting Instruction | n: No                                                                                                                                             |
| Certification:      | CE: N/A WRAS: N/A WRAS No: N/A                                                                                                                    |
| Product Material:   | Vitreous China                                                                                                                                    |
| Fixing Supplied:    | No                                                                                                                                                |
| Pans/Bidets:        | Trap Style: Not Applicable Includes Seat: Not Applicable                                                                                          |
| Tans/Diucts.        | Trap Style. Not Applicable Includes Seat. Not Applicable                                                                                          |
| Seats:              | Seat Type: Not Applicable Material: Not Applicable                                                                                                |
|                     | Function: Not Applicable Hinge Type: Not Applicable                                                                                               |
|                     | Hinge Material: Not Applicable                                                                                                                    |
|                     |                                                                                                                                                   |
| Cisterns:           | Operating Type: Not Applicable Fittings: Not Applicable                                                                                           |
|                     | Lever Type: Not Applicable                                                                                                                        |
| Destant             |                                                                                                                                                   |
| Basins:             | Tap Hole:         One Taphole         Chain Stay Hole:         Yes           Tampleta:         Nat Descripted         Way (TT)         Descripted |
|                     | Template: Not Required Waste Type Req: Slotted                                                                                                    |
|                     | Overflow Inc: Yes Overflow Cover: Yes                                                                                                             |