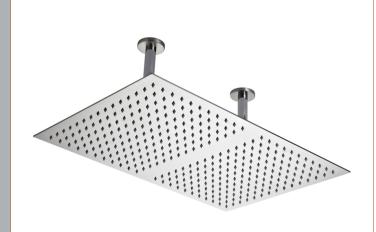

Sales Code: HEAD66 Description: Ceiling Mounted Shower Head 600X400mm

| Product Dimensions                   |                                           |
|--------------------------------------|-------------------------------------------|
| Length (mm):                         |                                           |
| Width (mm):                          | 600                                       |
| Height (mm):                         | 220                                       |
| Depth (mm):                          | 400                                       |
| Nett Weight (kg):                    | 7.8                                       |
| Packaging Dimensions                 |                                           |
| Length (mm):                         | 700                                       |
| Width (mm):                          | 520                                       |
| Height (mm):                         |                                           |
| Gross Weight (kg):                   | 7.8                                       |
| Packaging Data                       |                                           |
| Box Colour:                          | White Cardboard Box                       |
| Box Qty:                             | 1                                         |
| Label Size:                          | 100 x 50                                  |
| Label Colour:                        | White Label                               |
| Label Qty:                           | 2                                         |
| Outer Box Dimensions (If Appl        | licable)                                  |
| Length (mm):                         |                                           |
| Width (mm):                          |                                           |
| Height (mm):                         |                                           |
| Depth (mm):                          |                                           |
| Gross Weight (kg):                   |                                           |
| Barcode:                             | 5055369021307                             |
| Product Details                      |                                           |
| Country of Origin:                   | China                                     |
| Fitting Instruction:                 | No                                        |
| Product Material:                    | St-Steel                                  |
| Mount Type:                          | Surface, Wall                             |
| Outlet Elbow Supplied:               | No                                        |
| Easy Clean:                          | Yes                                       |
| Head Included:                       | Yes                                       |
| Handset Included:                    | No                                        |
| Body Jets Included:                  | Not Applicable                            |
| No of Body Jets:                     | Not Applicable                            |
| Operating Pressure (bar):            | 0.5                                       |
| Valve/Cartridge Type:                | Not Applicable                            |
| Flow Rates (L/min): 0.1 bar: N/A 0.5 | bar: N/A 1 bar: N/A 2 bar: N/A 3 bar: N/A |
| TMV2 Approved: No                    | Approval No: N/A                          |
| TMV3 Approved: No                    | Approval No: N/A                          |
| WRAS Approved: No                    | Approval No: N/A                          |
| Head Function:                       | Single                                    |
| Handset Function:                    | Not Applicable                            |
| Body Jet Info:                       | Not Applicable                            |
| Pipe Size:                           | Not Applicable                            |
| Pipe Centres:                        | N/A                                       |
| Colour/Finish:                       | Chrome                                    |
| Hose Included:                       | Not Applicable                            |