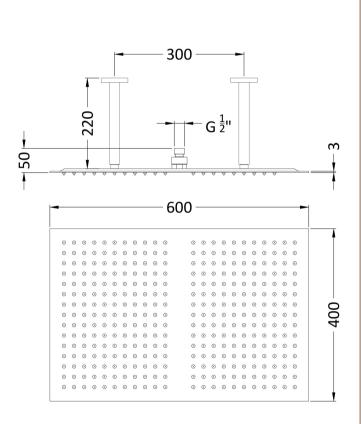

Sales Code: HEAD66 Description: Ceiling Mounted Shower Head 600X400mm

| Product Dimensions                   |                                           |
|--------------------------------------|-------------------------------------------|
| Length (mm):                         |                                           |
| Width (mm):                          | 600                                       |
| Height (mm):                         | 220                                       |
| Depth (mm):                          | 400                                       |
| Nett Weight (kg):                    | 7.8                                       |
| Packaging Dimensions                 |                                           |
| Length (mm):                         | 700                                       |
| Width (mm):                          | 520                                       |
| Height (mm):                         |                                           |
| Gross Weight (kg):                   | 7.8                                       |
| Packaging Data                       |                                           |
| Box Colour:                          | White Cardboard Box                       |
| Box Qty:                             | 1                                         |
| Label Size:                          | 100 x 50                                  |
| Label Colour:                        | White Label                               |
| Label Qty:                           | 2                                         |
| Outer Box Dimensions (If Appl        | licable)                                  |
| Length (mm):                         |                                           |
| Width (mm):                          |                                           |
| Height (mm):                         |                                           |
| Depth (mm):                          |                                           |
| Gross Weight (kg):                   |                                           |
| Barcode:                             | 5055369021307                             |
| Product Details                      |                                           |
| Country of Origin:                   | China                                     |
| Fitting Instruction:                 | No                                        |
| Product Material:                    | St-Steel                                  |
| Mount Type:                          | Surface, Wall                             |
| Outlet Elbow Supplied:               | No                                        |
| Easy Clean:                          | Yes                                       |
| Head Included:                       | Yes                                       |
| Handset Included:                    | No                                        |
| Body Jets Included:                  | Not Applicable                            |
| No of Body Jets:                     | Not Applicable                            |
| Operating Pressure (bar):            | 0.5                                       |
| Valve/Cartridge Type:                | Not Applicable                            |
| Flow Rates (L/min): 0.1 bar: N/A 0.5 | bar: N/A 1 bar: N/A 2 bar: N/A 3 bar: N/A |
| TMV2 Approved: No                    | Approval No: N/A                          |
| TMV3 Approved: No                    | Approval No: N/A                          |
| WRAS Approved: No                    | Approval No: N/A                          |
| Head Function:                       | Single                                    |
| Handset Function:                    | Not Applicable                            |
| Body Jet Info:                       | Not Applicable                            |
| Pipe Size:                           | Not Applicable                            |
| Pipe Centres:                        | N/A                                       |
| Colour/Finish:                       | Chrome                                    |
| Hose Included:                       | Not Applicable                            |