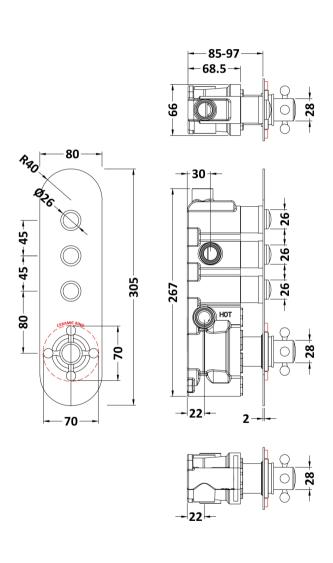

Sales Code: CPB6312 Description: Topaz Triple Push Button Shower Valve

| <b>Product Dimensions</b>        |                                                |
|----------------------------------|------------------------------------------------|
| Length (mm):                     |                                                |
| Width (mm):                      | 80                                             |
| Height (mm):                     | 305                                            |
| Depth (mm):                      | 135                                            |
| Nett Weight (kg):                | 2.5                                            |
| Packaging Dimensions             | 2.0                                            |
|                                  | 262                                            |
| Length (mm):                     | 363<br>242                                     |
| Width (mm):                      | 242                                            |
| Height (mm):                     | 2.5                                            |
| Gross Weight (kg):               | 2.5                                            |
| Packaging Data                   |                                                |
| Box Colour:                      | White Cardboard Box                            |
| Box Qty:                         | 1                                              |
| Label Size:                      | 100 x 50                                       |
| Label Colour:                    | White Label                                    |
| Label Qty:                       | 1                                              |
| <b>Outer Box Dimensions (If</b>  | Applicable)                                    |
| Length (mm):                     |                                                |
| Width (mm):                      | 242                                            |
| Height (mm):                     | 124                                            |
| Depth (mm):                      | 363                                            |
| Gross Weight (kg):               |                                                |
| Barcode:                         | 5056211855255                                  |
| <b>Product Details</b>           |                                                |
| Country of Origin:               | United Kingdom                                 |
| Fitting Instruction:             | No                                             |
| Product Material:                | Brass/ABS                                      |
| Mount Type:                      | Recessed                                       |
| Outlet Elbow Supplied:           | No                                             |
| Easy Clean:                      | Not Applicable                                 |
| Head Included:                   | No                                             |
| Handset Included:                | No                                             |
| Body Jets Included:              | No                                             |
| No of Body Jets:                 | Not Applicable                                 |
| Operating Pressure (bar):        | 3                                              |
| Valve/Cartridge Type:            | Push Button                                    |
| Flow Rates (L/min): 0.1 bar: N/A | A 0.5 bar: N/A 1 bar: N/A 2 bar: N/A 3 bar: 28 |
| TMV2 Approved: No                | Approval No: N/A                               |
| TMV3 Approved: No                | Approval No: N/A                               |
| WRAS Approved: No                | Approval No: N/A                               |
| Head Function:                   | Not Applicable                                 |
| Handset Function:                | Not Applicable                                 |
| Body Jet Info:                   | Not Applicable                                 |
| Pipe Size:                       | 15 mm (1/2" Bsp)                               |
| Pipe Centres:                    | N/A                                            |
| Colour/Finish:                   | Chrome                                         |
| Hose Included:                   | Not Applicable                                 |
| No. of Outlets:                  | 3                                              |
|                                  |                                                |