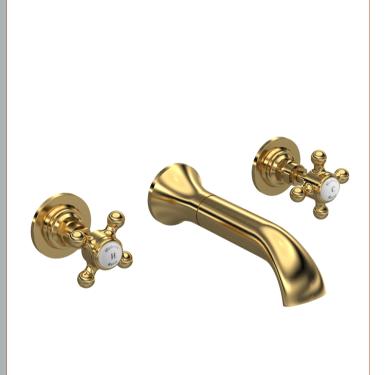

## TECHNICAL DATA SHEET

ROXOR

Sales Code: BC817HX

**Description:** Wall Mount 3Th Basin Tap Hex Crosshead

| Product Dimensions                      |                                                   |
|-----------------------------------------|---------------------------------------------------|
| Height (mm):                            | 55                                                |
| Width (mm):                             | 55                                                |
| Depth (mm):                             | 180                                               |
| Length (mm):                            |                                                   |
| Nett Weight (kg):                       | 2                                                 |
| Packaging Dimensions                    |                                                   |
| Height (mm):                            | 65                                                |
| Width (mm):                             | 350                                               |
| Depth (mm):                             | 213                                               |
| Gross Weight (kg):                      | 2                                                 |
| Packaging Data                          |                                                   |
| Box Colour:                             | White Cardboard Box                               |
| Box Qty:                                | 1                                                 |
| Label Size:                             | 100 x 50                                          |
| Label Colour:                           | White Label                                       |
| Label Qty:                              | 1                                                 |
| Outer Box Dimensions (If App            | olicable)                                         |
| Height (mm):                            |                                                   |
| Width (mm):                             |                                                   |
| Depth (mm):                             |                                                   |
| Length (mm):                            |                                                   |
| Gross Weight (kg):                      |                                                   |
| Barcode:                                | 5056462603384                                     |
| Product Details                         |                                                   |
| Country of Origin:                      | China                                             |
| Fitting Instruction:                    | No                                                |
| Product Material:                       | Brass                                             |
| Control Type:                           | Manual                                            |
| Waste Included:                         | Waste Not Included                                |
| Waste Type:                             | Not Applicable                                    |
| WRAS Approval: No                       | Approval No: N/A                                  |
| Valve/Cartridge Type:                   | 1/4 Turn Ceramic Disc                             |
| Colour/Finish:                          | Brushed Brass                                     |
| Mount Type:                             | Wall                                              |
| Operating Pressure (bar):               | 0.1                                               |
| Flow Rates: (Litres Per Min) 0.1 bar: 8 | 0.5 bar: 19.3 1 bar: 27.5 2 bar: 39.4 3 bar: 47.8 |
| Pipe Size:                              | 15 mm (1/2" Bsp)                                  |
| Pipe Centres:                           | N/A                                               |