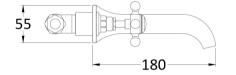

## TECHNICAL DATA SHEET

ROXOR

Sales Code: BC817HX

**Description:** Wall Mount 3Th Basin Tap Hex Crosshead

| Product Dimensions                      |                                                   |
|-----------------------------------------|---------------------------------------------------|
| Height (mm):                            | 55                                                |
| Width (mm):                             | 55                                                |
| Depth (mm):                             | 180                                               |
| Length (mm):                            |                                                   |
| Nett Weight (kg):                       | 2                                                 |
| Packaging Dimensions                    |                                                   |
| Height (mm):                            | 65                                                |
| Width (mm):                             | 350                                               |
| Depth (mm):                             | 213                                               |
| Gross Weight (kg):                      | 2                                                 |
| Packaging Data                          |                                                   |
| Box Colour:                             | White Cardboard Box                               |
| Box Qty:                                | 1                                                 |
| Label Size:                             | 100 x 50                                          |
| Label Colour:                           | White Label                                       |
| Label Qty:                              | 1                                                 |
| Outer Box Dimensions (If App            | olicable)                                         |
| Height (mm):                            |                                                   |
| Width (mm):                             |                                                   |
| Depth (mm):                             |                                                   |
| Length (mm):                            |                                                   |
| Gross Weight (kg):                      |                                                   |
| Barcode:                                | 5056462603384                                     |
| Product Details                         |                                                   |
| Country of Origin:                      | China                                             |
| Fitting Instruction:                    | No                                                |
| Product Material:                       | Brass                                             |
| Control Type:                           | Manual                                            |
| Waste Included:                         | Waste Not Included                                |
| Waste Type:                             | Not Applicable                                    |
| WRAS Approval: No                       | Approval No: N/A                                  |
| Valve/Cartridge Type:                   | 1/4 Turn Ceramic Disc                             |
| Colour/Finish:                          | Brushed Brass                                     |
| Mount Type:                             | Wall                                              |
| Operating Pressure (bar):               | 0.1                                               |
| Flow Rates: (Litres Per Min) 0.1 bar: 8 | 0.5 bar: 19.3 1 bar: 27.5 2 bar: 39.4 3 bar: 47.8 |
| Pipe Size:                              | 15 mm (1/2" Bsp)                                  |
| Pipe Centres:                           | N/A                                               |