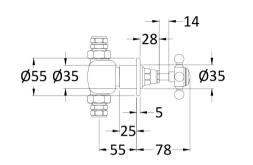

## TECHNICAL DATA SHEET

ROXOR

Sales Code: BC817HX

**Description:** Wall Mount 3Th Basin Tap Hex Crosshead

| Product Dimensions                      |                                                   |
|-----------------------------------------|---------------------------------------------------|
| Height (mm):                            | 55                                                |
| Width (mm):                             | 55                                                |
| Depth (mm):                             | 180                                               |
| Length (mm):                            |                                                   |
| Nett Weight (kg):                       | 2                                                 |
| Packaging Dimensions                    |                                                   |
| Height (mm):                            | 65                                                |
| Width (mm):                             | 350                                               |
| Depth (mm):                             | 213                                               |
| Gross Weight (kg):                      | 2                                                 |
| Packaging Data                          |                                                   |
| Box Colour:                             | White Cardboard Box                               |
| Box Qty:                                | 1                                                 |
| Label Size:                             | 100 x 50                                          |
| Label Colour:                           | White Label                                       |
| Label Qty:                              | 1                                                 |
| Outer Box Dimensions (If App            | olicable)                                         |
| Height (mm):                            |                                                   |
| Width (mm):                             |                                                   |
| Depth (mm):                             |                                                   |
| Length (mm):                            |                                                   |
| Gross Weight (kg):                      |                                                   |
| Barcode:                                | 5056462603384                                     |
| Product Details                         |                                                   |
| Country of Origin:                      | China                                             |
| Fitting Instruction:                    | No                                                |
| Product Material:                       | Brass                                             |
| Control Type:                           | Manual                                            |
| Waste Included:                         | Waste Not Included                                |
| Waste Type:                             | Not Applicable                                    |
| WRAS Approval: No                       | Approval No: N/A                                  |
| Valve/Cartridge Type:                   | 1/4 Turn Ceramic Disc                             |
| Colour/Finish:                          | Brushed Brass                                     |
| Mount Type:                             | Wall                                              |
| Operating Pressure (bar):               | 0.1                                               |
| Flow Rates: (Litres Per Min) 0.1 bar: 8 | 0.5 bar: 19.3 1 bar: 27.5 2 bar: 39.4 3 bar: 47.8 |
| Pipe Size:                              | 15 mm (1/2" Bsp)                                  |
| Pipe Centres:                           | N/A                                               |