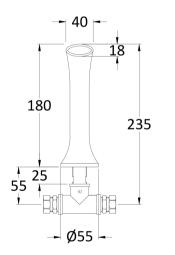

## TECHNICAL DATA SHEET

ROXOR

Sales Code: BC817HX

**Description:** Wall Mount 3Th Basin Tap Hex Crosshead

| Product Dimensions                      |                                                   |
|-----------------------------------------|---------------------------------------------------|
| Height (mm):                            | 55                                                |
| Width (mm):                             | 55                                                |
| Depth (mm):                             | 180                                               |
| Length (mm):                            |                                                   |
| Nett Weight (kg):                       | 2                                                 |
| Packaging Dimensions                    |                                                   |
| Height (mm):                            | 65                                                |
| Width (mm):                             | 350                                               |
| Depth (mm):                             | 213                                               |
| Gross Weight (kg):                      | 2                                                 |
| Packaging Data                          |                                                   |
| Box Colour:                             | White Cardboard Box                               |
| Box Qty:                                | 1                                                 |
| Label Size:                             | 100 x 50                                          |
| Label Colour:                           | White Label                                       |
| Label Qty:                              | 1                                                 |
| Outer Box Dimensions (If App            | olicable)                                         |
| Height (mm):                            |                                                   |
| Width (mm):                             |                                                   |
| Depth (mm):                             |                                                   |
| Length (mm):                            |                                                   |
| Gross Weight (kg):                      |                                                   |
| Barcode:                                | 5056462603384                                     |
| Product Details                         |                                                   |
| Country of Origin:                      | China                                             |
| Fitting Instruction:                    | No                                                |
| Product Material:                       | Brass                                             |
| Control Type:                           | Manual                                            |
| Waste Included:                         | Waste Not Included                                |
| Waste Type:                             | Not Applicable                                    |
| WRAS Approval: No                       | Approval No: N/A                                  |
| Valve/Cartridge Type:                   | 1/4 Turn Ceramic Disc                             |
| Colour/Finish:                          | Brushed Brass                                     |
| Mount Type:                             | Wall                                              |
| Operating Pressure (bar):               | 0.1                                               |
| Flow Rates: (Litres Per Min) 0.1 bar: 8 | 0.5 bar: 19.3 1 bar: 27.5 2 bar: 39.4 3 bar: 47.8 |
| Pipe Size:                              | 15 mm (1/2" Bsp)                                  |
| Pipe Centres:                           | N/A                                               |