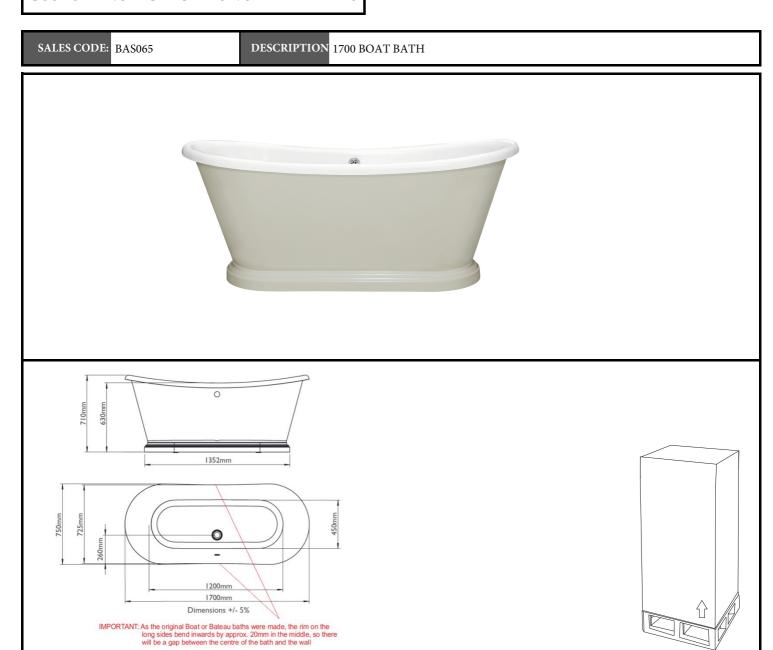

## **CUSTOMER SPECIFICATION SHEET - BATHS**

BC Designs INT The
Design Works Allens
Farm Colchester
Essex
01206 827100
www.bcdesigns.co.uk

| PRODUCT DIMENSIONS |                        |     |             |  |
|--------------------|------------------------|-----|-------------|--|
| Length (mm)        | Length (mm) Width (mm) |     | Nett Wgt Kg |  |
| 1700               | 750                    | 710 | 37          |  |