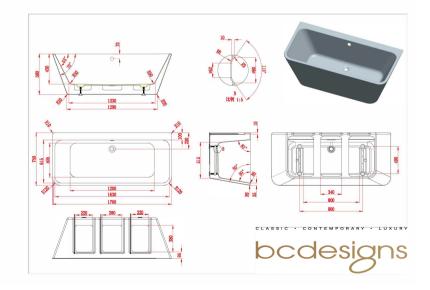

## ROXOR

Sales Code: BAS025 Description: Ancora Btw 1700X750 Bath(Waste Included)

| <b>Product Dimensions</b>      |                    |
|--------------------------------|--------------------|
| Length (mm):                   | 0                  |
| Width (mm):                    | 0                  |
| Depth (mm):                    | 0                  |
| Nett Weight (kg):              | 52                 |
| Packaging Dimensions           |                    |
| Length (mm):                   | 580                |
| Width (mm):                    | 720                |
| Depth (mm):                    | 1700               |
| Gross Weight (kg):             | 52                 |
| Packaging Data                 |                    |
| Box Colour:                    |                    |
| Box Qty:                       | 0                  |
| Label Size:                    | 0 x 0              |
| Label Colour:                  |                    |
| Label Qty:                     | 0                  |
| <b>Outer Box Dimensions (I</b> | f Applicable)      |
| Length (mm):                   |                    |
| Width (mm):                    |                    |
| Height (mm):                   |                    |
| Gross Weight (kg):             |                    |
| Barcode:                       | 5056462661834      |
| <b>Product Details</b>         |                    |
| Country of Origin:             | China              |
| Fitting Instruction:           |                    |
| Certification:                 | FSC: No CE & UKCA: |
| Material Colour Reference:     | European White     |
| Product Material:              |                    |
| Material Thickness:            |                    |
| Volume (Ltr):                  |                    |
| Displaced Capacity:            |                    |
| Leg Set Included:              |                    |
| Waste Included:                |                    |
| Drilled/Undrilled:             |                    |
| Includes Grips:                |                    |
| Embossed:                      |                    |
| No of Tapholes:                |                    |
| Anti-Slip:                     |                    |