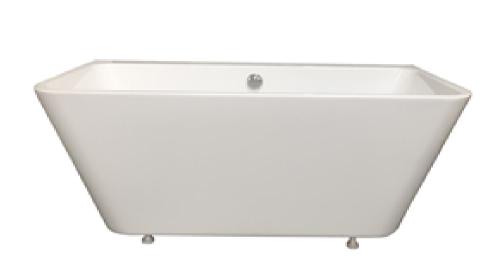

## ROXOR

Sales Code: BAS025 Description: Ancora Btw 1700X750 Bath(Waste Included)

| <b>Product Dimensions</b>      |                    |
|--------------------------------|--------------------|
| Length (mm):                   | 0                  |
| Width (mm):                    | 0                  |
| Depth (mm):                    | 0                  |
| Nett Weight (kg):              | 52                 |
| Packaging Dimensions           |                    |
| Length (mm):                   | 580                |
| Width (mm):                    | 720                |
| Depth (mm):                    | 1700               |
| Gross Weight (kg):             | 52                 |
| Packaging Data                 |                    |
| Box Colour:                    |                    |
| Box Qty:                       | 0                  |
| Label Size:                    | 0 x 0              |
| Label Colour:                  |                    |
| Label Qty:                     | 0                  |
| <b>Outer Box Dimensions (I</b> | f Applicable)      |
| Length (mm):                   |                    |
| Width (mm):                    |                    |
| Height (mm):                   |                    |
| Gross Weight (kg):             |                    |
| Barcode:                       | 5056462661834      |
| <b>Product Details</b>         |                    |
| Country of Origin:             | China              |
| Fitting Instruction:           |                    |
| Certification:                 | FSC: No CE & UKCA: |
| Material Colour Reference:     | European White     |
| Product Material:              |                    |
| Material Thickness:            |                    |
| Volume (Ltr):                  |                    |
| Displaced Capacity:            |                    |
| Leg Set Included:              |                    |
| Waste Included:                |                    |
| Drilled/Undrilled:             |                    |
| Includes Grips:                |                    |
| Embossed:                      |                    |
| No of Tapholes:                |                    |
| Anti-Slip:                     |                    |