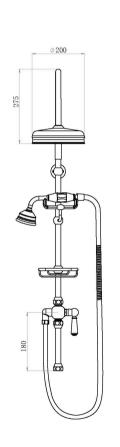

Sales Code: AM319 Description: Deluxe Grand Rigid Riser

| Product Dimensions              |                     |
|---------------------------------|---------------------|
| Length (mm):                    |                     |
| Width (mm):                     | 200                 |
| Height (mm):                    | 1460                |
| Depth (mm):                     | 470                 |
| Nett Weight (kg):               | 3.23                |
|                                 | 3.23                |
| Packaging Dimensions            |                     |
| Length (mm):                    | 1040                |
| Width (mm):                     | 327                 |
| Height (mm):                    |                     |
| Gross Weight (kg):              | 4.52                |
| Packaging Data                  |                     |
| Box Colour:                     | White Cardboard Box |
| Box Qty:                        | 1                   |
| Label Size:                     | 100 x 50            |
| Label Colour:                   | White Label         |
| Label Qty:                      | 1                   |
| <b>Outer Box Dimensions (If</b> | f Applicable)       |
| Length (mm):                    | **                  |
| Width (mm):                     |                     |
| Height (mm):                    |                     |
| Depth (mm):                     |                     |
| Gross Weight (kg):              |                     |
| Barcode:                        | 5056211803737       |
| Product Details                 |                     |
| Country of Origin:              | China               |
| Fitting Instruction:            | No                  |
| Product Material:               | Brass               |
| Mount Type:                     | Wall                |
| Outlet Elbow Supplied:          | Not Applicable      |
| Easy Clean:                     | No                  |
| Head Included:                  | Yes                 |
| Handset Included:               | Yes                 |
| Body Jets Included:             | No                  |
| No of Body Jets:                | Not Applicable      |
| Operating Pressure (bar):       | 0.5                 |
| Valve/Cartridge Type:           | Not Applicable      |
| Flow Rates (L/min): 0.1 bar: N/ |                     |
| TMV2 Approved: No               | Approval No: N/A    |
| TMV3 Approved: No               | Approval No: N/A    |
| WRAS Approved: No               | Approval No: N/A    |
| Head Function:                  | Single              |
| Handset Function:               | Single Setting      |
| Body Jet Info:                  | Not Applicable      |
| Pipe Size:                      | 18 mm               |
| Pipe Centres:                   | 1011111             |
| Colour/Finish:                  | Chrome              |
| Hose Included:                  | Yes                 |
| No. of Outlets:                 | N/A                 |
| No. of Outlets.                 | IN/r1               |