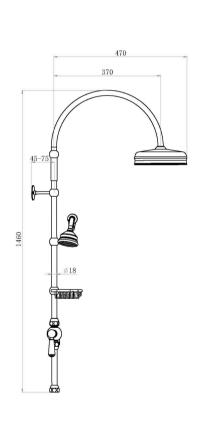

Sales Code: AM319 Description: Deluxe Grand Rigid Riser

| Product Dimensions              |                     |
|---------------------------------|---------------------|
| Length (mm):                    |                     |
| Width (mm):                     | 200                 |
| Height (mm):                    | 1460                |
| Depth (mm):                     | 470                 |
| Nett Weight (kg):               | 3.23                |
|                                 | 3.23                |
| Packaging Dimensions            |                     |
| Length (mm):                    | 1040                |
| Width (mm):                     | 327                 |
| Height (mm):                    |                     |
| Gross Weight (kg):              | 4.52                |
| Packaging Data                  |                     |
| Box Colour:                     | White Cardboard Box |
| Box Qty:                        | 1                   |
| Label Size:                     | 100 x 50            |
| Label Colour:                   | White Label         |
| Label Qty:                      | 1                   |
| <b>Outer Box Dimensions (If</b> | f Applicable)       |
| Length (mm):                    | **                  |
| Width (mm):                     |                     |
| Height (mm):                    |                     |
| Depth (mm):                     |                     |
| Gross Weight (kg):              |                     |
| Barcode:                        | 5056211803737       |
| Product Details                 |                     |
| Country of Origin:              | China               |
| Fitting Instruction:            | No                  |
| Product Material:               | Brass               |
| Mount Type:                     | Wall                |
| Outlet Elbow Supplied:          | Not Applicable      |
| Easy Clean:                     | No                  |
| Head Included:                  | Yes                 |
| Handset Included:               | Yes                 |
| Body Jets Included:             | No                  |
| No of Body Jets:                | Not Applicable      |
| Operating Pressure (bar):       | 0.5                 |
| Valve/Cartridge Type:           | Not Applicable      |
| Flow Rates (L/min): 0.1 bar: N/ |                     |
| TMV2 Approved: No               | Approval No: N/A    |
| TMV3 Approved: No               | Approval No: N/A    |
| WRAS Approved: No               | Approval No: N/A    |
| Head Function:                  | Single              |
| Handset Function:               | Single Setting      |
| Body Jet Info:                  | Not Applicable      |
| Pipe Size:                      | 18 mm               |
| Pipe Centres:                   | 1011111             |
| Colour/Finish:                  | Chrome              |
| Hose Included:                  | Yes                 |
| No. of Outlets:                 | N/A                 |
| No. of Outlets.                 | IN/r1               |