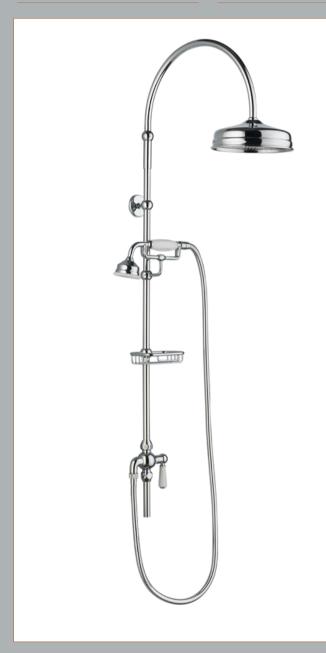

Sales Code: AM319 Description: Deluxe Grand Rigid Riser

| Product Dimensions              |                     |
|---------------------------------|---------------------|
| Length (mm):                    |                     |
| Width (mm):                     | 200                 |
| Height (mm):                    | 1460                |
| Depth (mm):                     | 470                 |
| Nett Weight (kg):               | 3.23                |
|                                 | 3.23                |
| Packaging Dimensions            |                     |
| Length (mm):                    | 1040                |
| Width (mm):                     | 327                 |
| Height (mm):                    |                     |
| Gross Weight (kg):              | 4.52                |
| Packaging Data                  |                     |
| Box Colour:                     | White Cardboard Box |
| Box Qty:                        | 1                   |
| Label Size:                     | 100 x 50            |
| Label Colour:                   | White Label         |
| Label Qty:                      | 1                   |
| <b>Outer Box Dimensions (If</b> | f Applicable)       |
| Length (mm):                    | **                  |
| Width (mm):                     |                     |
| Height (mm):                    |                     |
| Depth (mm):                     |                     |
| Gross Weight (kg):              |                     |
| Barcode:                        | 5056211803737       |
| Product Details                 |                     |
| Country of Origin:              | China               |
| Fitting Instruction:            | No                  |
| Product Material:               | Brass               |
| Mount Type:                     | Wall                |
| Outlet Elbow Supplied:          | Not Applicable      |
| Easy Clean:                     | No                  |
| Head Included:                  | Yes                 |
| Handset Included:               | Yes                 |
| Body Jets Included:             | No                  |
| No of Body Jets:                | Not Applicable      |
| Operating Pressure (bar):       | 0.5                 |
| Valve/Cartridge Type:           | Not Applicable      |
| Flow Rates (L/min): 0.1 bar: N/ |                     |
| TMV2 Approved: No               | Approval No: N/A    |
| TMV3 Approved: No               | Approval No: N/A    |
| WRAS Approved: No               | Approval No: N/A    |
| Head Function:                  | Single              |
| Handset Function:               | Single Setting      |
| Body Jet Info:                  | Not Applicable      |
| Pipe Size:                      | 18 mm               |
| Pipe Centres:                   | 1011111             |
| Colour/Finish:                  | Chrome              |
| Hose Included:                  | Yes                 |
| No. of Outlets:                 | N/A                 |
| No. of Outlets.                 | IN/r1               |