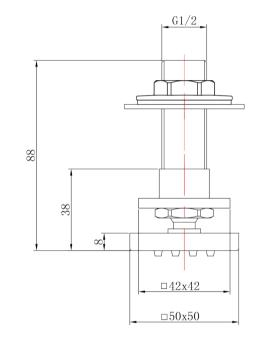

ROXOR

Sales Code: A354

**Description:** Square Body Jet

| 50<br>88<br>50<br>0.3<br>80<br>72<br>0.41   |
|---------------------------------------------|
| 88<br>50<br>0.3<br>80<br>72                 |
| 50<br>0.3<br>80<br>72                       |
| 0.3<br>80<br>72                             |
| 80<br>72                                    |
| 72                                          |
| 72                                          |
|                                             |
| 0.41                                        |
| 0.41                                        |
|                                             |
|                                             |
| White Cardboard Box                         |
| 1                                           |
| 100 x 50                                    |
| White Label                                 |
| 2                                           |
| olicable)                                   |
|                                             |
| 370                                         |
| 240                                         |
| 420                                         |
| 21                                          |
| 5055146151951                               |
|                                             |
| China                                       |
| No                                          |
| Brass                                       |
|                                             |
| Surface, Wall                               |
| No                                          |
| No                                          |
| No                                          |
| Not Applicable                              |
| Yes                                         |
| 1                                           |
|                                             |
| Not Applicable                              |
| 5 bar: N/A 1 bar: N/A 2 bar: N/A 3 bar: N/A |
| Approval No: N/A                            |
| Approval No: N/A                            |
| Approval No: N/A                            |
| Not Applicable                              |
| Not Applicable                              |
| Directional                                 |
| Not Applicable                              |
| N/A                                         |
| Chrome                                      |
| Not Applicable<br>N/A                       |
|                                             |