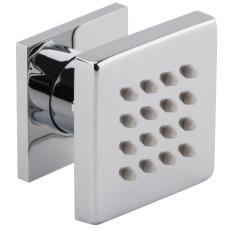

ROXOR

Sales Code: A354

**Description:** Square Body Jet

| 50<br>88<br>50<br>0.3<br>80<br>72<br>0.41   |
|---------------------------------------------|
| 88<br>50<br>0.3<br>80<br>72                 |
| 50<br>0.3<br>80<br>72                       |
| 0.3<br>80<br>72                             |
| 80<br>72                                    |
| 72                                          |
| 72                                          |
|                                             |
| 0.41                                        |
| 0.41                                        |
|                                             |
|                                             |
| White Cardboard Box                         |
| 1                                           |
| 100 x 50                                    |
| White Label                                 |
| 2                                           |
| olicable)                                   |
|                                             |
| 370                                         |
| 240                                         |
| 420                                         |
| 21                                          |
| 5055146151951                               |
|                                             |
| China                                       |
| No                                          |
| Brass                                       |
|                                             |
| Surface, Wall                               |
| No                                          |
| No                                          |
| No                                          |
| Not Applicable                              |
| Yes                                         |
| 1                                           |
|                                             |
| Not Applicable                              |
| 5 bar: N/A 1 bar: N/A 2 bar: N/A 3 bar: N/A |
| Approval No: N/A                            |
| Approval No: N/A                            |
| Approval No: N/A                            |
| Not Applicable                              |
| Not Applicable                              |
| Directional                                 |
| Not Applicable                              |
| N/A                                         |
| Chrome                                      |
| Not Applicable<br>N/A                       |
|                                             |