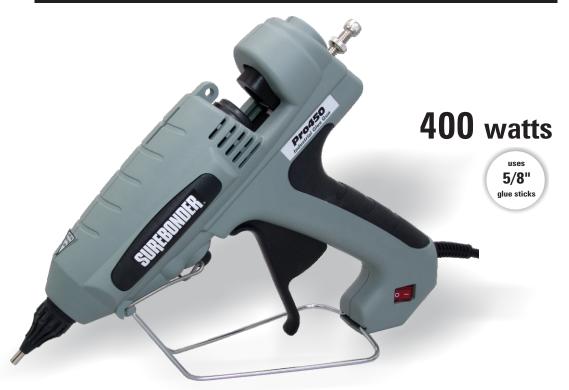

## Adjustable Temperature Glue Gun

## PRO450 Adjustable Temperature Glue Gun

- Delivers approximately 10 lbs. of melted glue per hour
- Temperature adjustment from 220° F to 400° F
- Stroke adjustment screw for equal amounts of glue per squeeze
- The 400 watt stainless steel adjustable heater gives you greater glue output
- Integrated gun balancer mount hole
- Lighted On/Off switch

AND ASS

Includes: storage case. Uses 5/8" x 10" long (.625) glue sticks. Weight 1.75lbs. Interchangeable accessory nozzles available.

CP Adhesives, Inc. 11047 Lambs Lane Newark, Ohio 43055 800-454-4583 www.cpadhesives.com