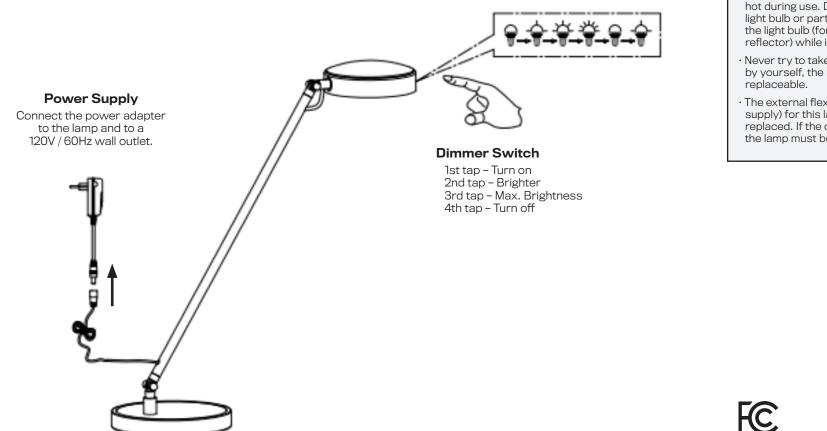

## SENKO TASK LIGHT Installation Instructions

SENKO-1-X

Z{hukKlzr ?77'<9;'9>;;' op&z{hukklzr5jv' z{hukklzr5jvt

SAFETY ADVICE

- Parts of the lamp may become hot during use. Do not touch the light bulb or parts surrounded by the light bulb (for example glass or reflector) while in use.
- Never try to take off the LED bulb by yourself, the LED part is not
- The external flexible cable (power supply) for this lamp cannot be replaced. If the cable is damaged, the lamp must be scrapped.