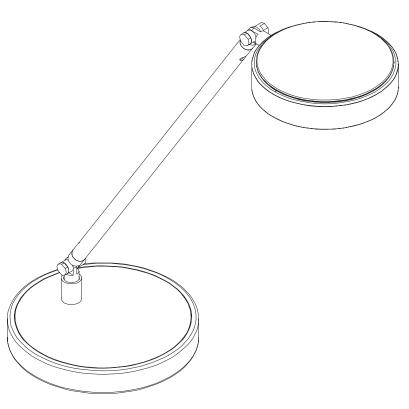

## SENKO TASK LIGHT Installation Instructions

SENKO-1-X

Z{hukKlzr ?77'<9;'9>;;' op&z{hukklzr5jv' z{hukklzr5jvt

SAFETY ADVICE

- Parts of the lamp may become hot during use. Do not touch the light bulb or parts surrounded by the light bulb (for example glass or reflector) while in use.
- Never try to take off the LED bulb by yourself, the LED part is not
- The external flexible cable (power supply) for this lamp cannot be replaced. If the cable is damaged, the lamp must be scrapped.