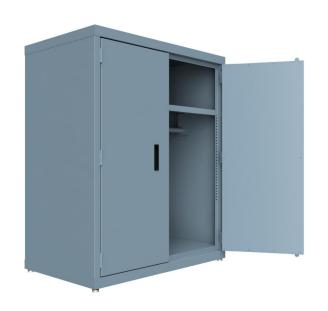

## Wardrobes - Features

- Fixed height upper shelf
- Full width coat rod
- Locking doors
- Holes in back for anchoring
- Adjustable leveling legs