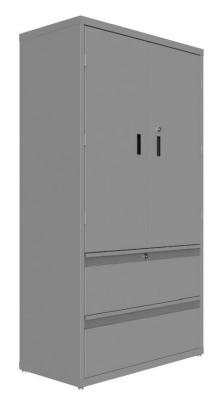

## **Storage Cabinets - Features**

- Adjustable shelves
- Optional double doors
- Optional drawers
- Holes in back for anchoring
- Adjustable leveling legs