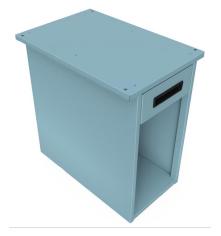

## **Features**

- Mounts to the underside of desks, tables, etc
- Upper pencil drawer
- Optional lower cabinet door

- Steel construction
- Powdercoated finish
- Smooth body for easy cleaning

Shown with and without optional cabinet door