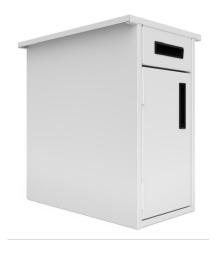

## **Undermount Cubbies**

LaserCAM Fabrication Inc.
Designed and Manufactured in Canada

Undermount cubbies are designed to be mounted to the underside of desks, work benches or tables to increase available storage capacity.

## **Features**

- Mounts to the underside of desks, tables, etc
- Upper pencil drawer
- Optional lower cabinet door

- Steel construction
- Powdercoated finish
- Smooth body for easy cleaning

Shown with and without optional cabinet door