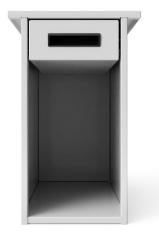

## **Features**

- Mounts to the underside of desks, tables, etc
- Upper pencil drawer
- Optional lower cabinet door

- Steel construction
- Powdercoated finish
- Smooth body for easy cleaning

Shown with and without optional cabinet door