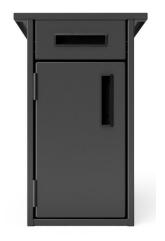

## **Features**

- Mounts to the underside of desks, tables, etc
- Upper pencil drawer
- Optional lower cabinet door

- Steel construction
- Powdercoated finish
- Smooth body for easy cleaning

Shown with and without optional cabinet door