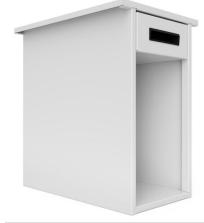

## **Features**

- Mounts to the underside of desks, tables, etc
- Upper pencil drawer
- Optional lower cabinet door

- Steel construction
- Powdercoated finish
- Smooth body for easy cleaning

Shown with and without optional cabinet door