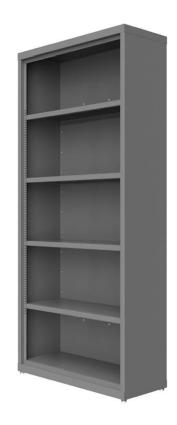

## **E Series Shelving**

LaserCAM Fabrication Inc.
Designed and Manufactured in Canada

E Series steel shelving offer storage solutions in multiple common sizes.

Open shelving be configured with optional doors if requested.

## **Steel Shelving - Features**

- Adjustable shelves
- Optional double doors
- Holes in back for anchoring
- Adjustable leveling legs
- Powdercoated finish

| Sizes Available | Shelving           |
|-----------------|--------------------|
| Depth           | 12, 18, 24         |
| Width           | 30, 36, 48         |
| Height          | 36, 48, 54, 60, 66 |