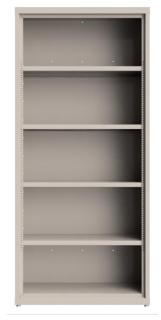

## **E Series Shelving**

LaserCAM Fabrication Inc.
Designed and Manufactured in Canada

E Series steel shelving offer storage solutions in multiple common sizes.

Open shelving be configured with optional doors if requested.

## **Steel Shelving - Features**

- Adjustable shelves
- Optional double doors
- Holes in back for anchoring
- Adjustable leveling legs
- Powdercoated finish

| Sizes Available | Shelving           |
|-----------------|--------------------|
| Depth           | 12, 18, 24         |
| Width           | 30, 36, 48         |
| Height          | 36, 48, 54, 60, 66 |