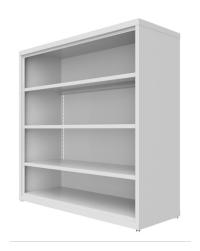

## **E Series Shelving**

LaserCAM Fabrication Inc.
Designed and Manufactured in Canada

E Series steel shelving offer storage solutions in multiple common sizes.

Open shelving be configured with optional doors if requested.

## **Steel Shelving - Features**

- Adjustable shelves
- Optional double doors
- Holes in back for anchoring
- Adjustable leveling legs
- Powdercoated finish

| Sizes Available | Shelving           |
|-----------------|--------------------|
| Depth           | 12, 18, 24         |
| Width           | 30, 36, 48         |
| Height          | 36, 48, 54, 60, 66 |