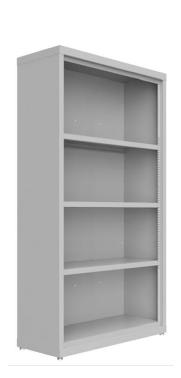

## **E Series Shelving**

LaserCAM Fabrication Inc.
Designed and Manufactured in Canada

E Series steel shelving offer storage solutions in multiple common sizes.

Open shelving be configured with optional doors if requested.

## **Steel Shelving - Features**

- Adjustable shelves
- Optional double doors
- Holes in back for anchoring
- Adjustable leveling legs
- Powdercoated finish

| Sizes Available | Shelving           |
|-----------------|--------------------|
| Depth           | 12, 18, 24         |
| Width           | 30, 36, 48         |
| Height          | 36, 48, 54, 60, 66 |