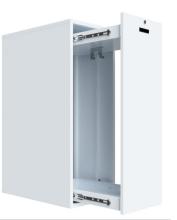

## **Storage Towers - Pull Out**

LaserCAM Fabrication Inc. Designed and Manufactured in Canada

Pull out storage towers offer unique storage solutions for various items.

Keyed or electronic locks are available.

## Features

- Shallow drawer at top and bottom of tower
- Dual coat hooks located under top drawer
- Adjustable leveling feet for uneven surfaces
- Through holes in sides for side to side joining
- Through holes in back for additonal anchoring
- Ventilation holes available on request
- Smooth body for easy cleaning