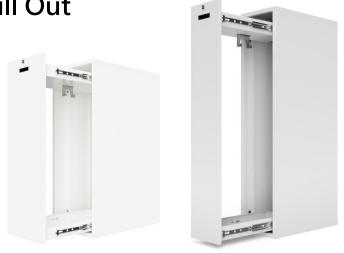

## **Storage Towers - Pull Out**

LaserCAM Fabrication Inc. Designed and Manufactured in Canada

Pull out storage towers offer unique storage solutions for various items.

Keyed or electronic locks are available.

## Features

- Shallow drawer at top and bottom of tower
- Dual coat hooks located under top drawer
- Adjustable leveling feet for uneven surfaces
- Through holes in sides for side to side joining
- Through holes in back for additonal anchoring
- Ventilation holes available on request
- Smooth body for easy cleaning