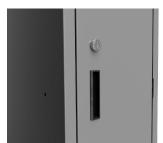

Keyed or electronic locks are available.

## Features - 1220481 Model

- Double-walled doors offer greater rigidity.
- Dual lock engagement points for increased security.
- Adjustable leveling feet for uneven surfaces.
- Through holes in sides for side to side joining.
- Through holes in back for additonal anchoring.
- One piece back combines top and bottom panels.
- Multiple doors available (1-3 doors).
- Ventilation holes available on request.
- Smooth body for easy cleaning.