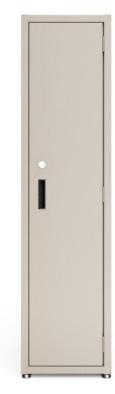

## **E Series Lockers**

LaserCAM Fabrication Inc. Designed and Manufactured in Canada

E Series lockers can be configured in left or right hand door swings.

One to three shelves can be installed in the upper, middle or lower areas of the locker.

Keyed or electronic locks are available.

## Features - 1220481 Model

- Double-walled doors offer greater rigidity.
- Dual lock engagement points for increased security.
- Adjustable leveling feet for uneven surfaces.
- Through holes in sides for side to side joining.
- Through holes in back for additonal anchoring.
- One piece back combines top and bottom panels.
- Multiple doors available (1-3 doors).
- Ventilation holes available on request.
- Smooth body for easy cleaning.