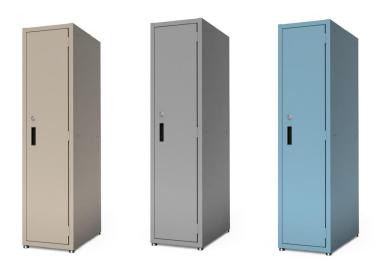

## **E Series Lockers**

LaserCAM Fabrication Inc. Designed and Manufactured in Canada

E Series lockers can be configured in left or right hand door swings.

One to three shelves can be installed in the upper, middle or lower areas of the locker.

## **Colour Options**

Full Spectrum of high-quality powdercoat colours available from Tiger Drylac, please inquire for more information.