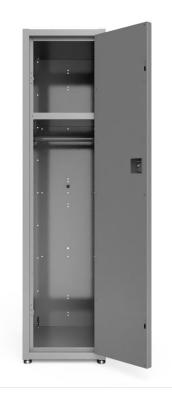

## **E Series Lockers**

LaserCAM Fabrication Inc. Designed and Manufactured in Canada

E Series lockers can be configured in left or right hand door swings.

One to three shelves can be installed in the upper, middle or lower areas of the locker.

## Features - 1220481 Model

- Double-walled doors offer greater rigidity.
- Dual lock engagement points for increased security.
- Adjustable leveling feet for uneven surfaces.
- Through holes in sides for side to side joining.
- Through holes in back for additonal anchoring.
- One piece back combines top and bottom panels.
- Multiple doors available (1-3 doors).
- Ventilation holes available on request.
- Smooth body for easy cleaning.