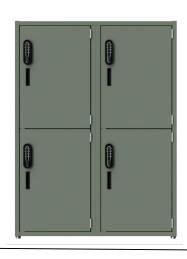

## **E Series Lockers - Double Wide**

LaserCAM Fabrication Inc.
Designed and Manufactured in Canada

E Series lockers can be configured in left or right hand door swings.

One to three shelves can be installed in the upper, middle or lower areas of the locker.

Keyed or electronic locks are available.

ANSI / BIFMA e3 Level 2 Certified

## **Features**

- Double-walled doors offer greater rigidity
- Dual lock engagement points for increased security
- Adjustable leveling feet for uneven surfaces
- Through holes in sides for side to side joining
- Through holes in back for additional anchoring
- Multiple doors available (1-3 doors)
- Ventilation holes available on request
- Smooth body for easy cleaning