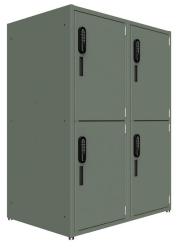

## **E Series Lockers - Double Wide**

LaserCAM Fabrication Inc.
Designed and Manufactured in Canada

E Series lockers can be configured in left or right hand door swings.

One to three shelves can be installed in the upper, middle or lower areas of the locker.

Keyed or electronic locks are available.

ANSI / BIFMA e3 Level 2 Certified

## **Features**

- Double-walled doors offer greater rigidity
- Dual lock engagement points for increased security
- Adjustable leveling feet for uneven surfaces
- Through holes in sides for side to side joining
- Through holes in back for additional anchoring
- Multiple doors available (1-3 doors)
- Ventilation holes available on request
- Smooth body for easy cleaning