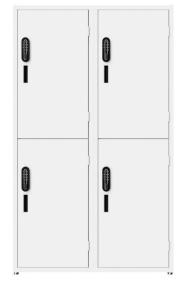

## **E Series Lockers - Double Wide**

LaserCAM Fabrication Inc.
Designed and Manufactured in Canada

E Series lockers can be configured in left or right hand door swings.

One to three shelves can be installed in the upper, middle or lower areas of the locker.

Keyed or electronic locks are available.

ANSI / BIFMA e3 Level 2 Certified

## **Features**

- Double-walled doors offer greater rigidity
- Dual lock engagement points for increased security
- Adjustable leveling feet for uneven surfaces
- Through holes in sides for side to side joining
- Through holes in back for additional anchoring
- Multiple doors available (1-3 doors)
- Ventilation holes available on request
- Smooth body for easy cleaning