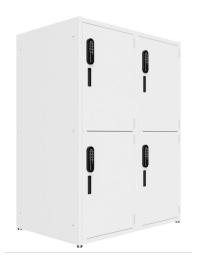

## **E Series Lockers - Double Wide**

LaserCAM Fabrication Inc.
Designed and Manufactured in Canada

E Series lockers can be configured in left or right hand door swings.

One to three shelves can be installed in the upper, middle or lower areas of the locker.

Keyed or electronic locks are available.

ANSI / BIFMA e3 Level 2 Certified

## **Features**

- Double-walled doors offer greater rigidity
- Dual lock engagement points for increased security
- Adjustable leveling feet for uneven surfaces
- Through holes in sides for side to side joining
- Through holes in back for additional anchoring
- Multiple doors available (1-3 doors)
- Ventilation holes available on request
- Smooth body for easy cleaning