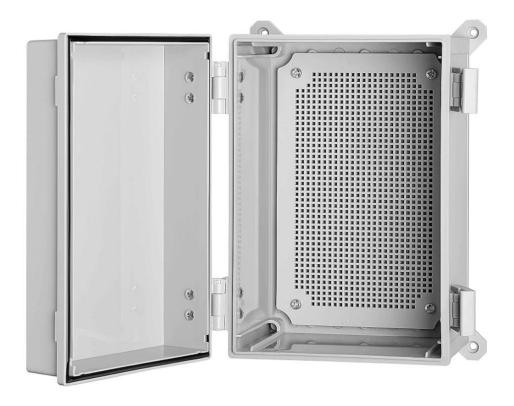

## LB-PBOX12

## Outdoor Junction Box with Mounting Plate, ABS Plastic, IP67 Waterproof Dustproof Enclosure Grey

- Made of high-quality ABS material which offers outstanding impact resistant and electrical insulation, can keep your equipment well-protected in harsh environments.
- IP67 GRADE Waterproof & weather designed, effectively block splashing water, rain, dust, snow, oil, UV, etc., can be widely used for both indoor and outdoor applications.
- MOUNTING PLATE INCLUDED Includes a mounting panel for easy installing PCB board, terminal or any other electrical components which need to be fixed on, can easily install kinds of equipment on it directly to save your time.
- High-grade ABS material, lightweight and sturdy, cable outlets can be easily drilled
- Lockable Safety lockable design to prevent un-authorized openings
- Dimension, 12" Height x 8" Width 7" Depth
- Weight 3 LB