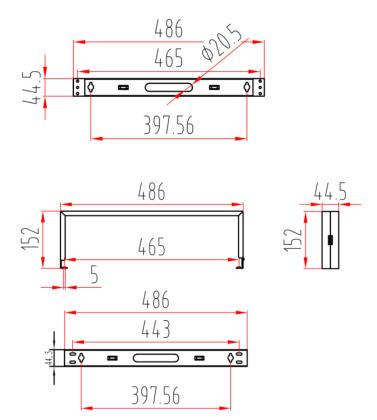

## Features:

- Material:SPCC cold rolled steel 1.5mm
- Paint:Black powder coat finish
- 19" Width x 1.75" Height x 6" Depth
- 1 Rack Unit
- Allows for Easy Access to Cables
- Typically Used with 12/24 Port Patch Panels
- Perfect for Space Restricted Installations
- Includes Mounting Screws