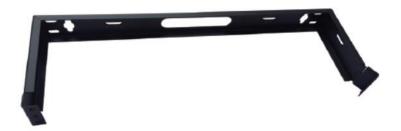

## **1U Wall Mount Brackets with hinge**

This 1 rack unit Hinged Wall Mount Bracket has rear openings and hinges to make accessing your cables easier. This Wall Mount Bracket supports all standard 19" rack mount equipment and can go any wall, saving space. This is ideal for mounting your patch panels, switches, or other 19" devices in your home, office, or data center. It is made from cold rolled steel and coated in black powder, making it sturdy, resistant to corrosion, and light weight.

## Features:

- Material:SPCC cold rolled steel 1.5mm
- Paint:Black powder coat finish
- 19" Width x 1.75" Height x 6" Depth
- 1 Rack Unit
- Allows for Easy Access to Cables
- Typically Used with 12/24 Port Patch Panels
- Perfect for Space Restricted Installations
- Includes Mounting Screws