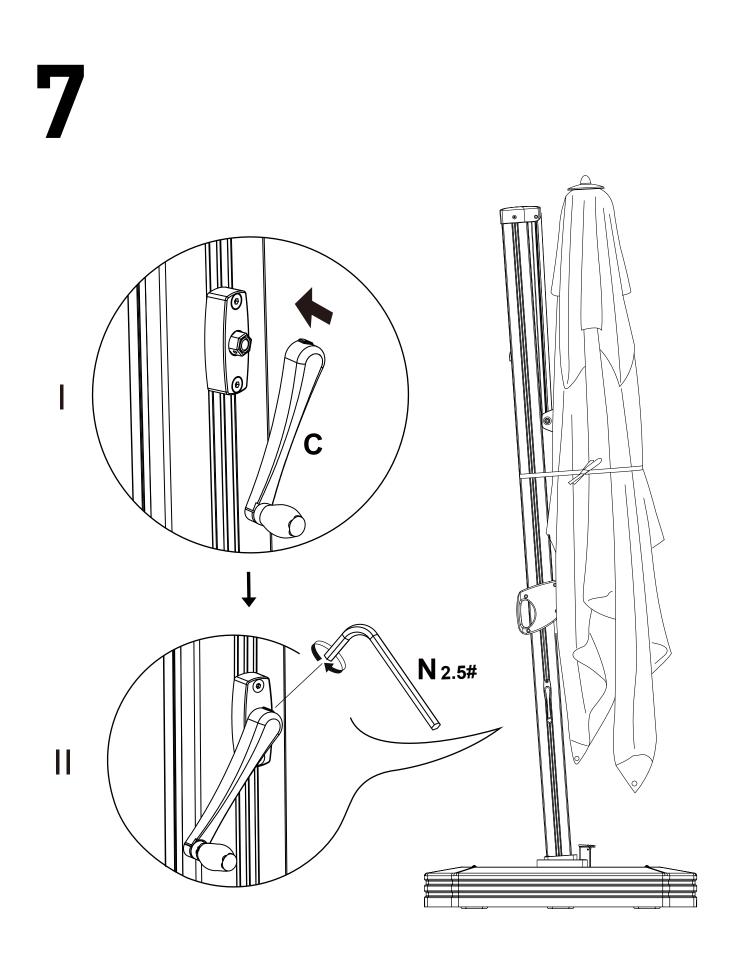

| 1    |
| I | Base frame(Optional)        | 2 pi |
| J | Portable battery-line       | 1    |
| К | Power supply cord           | 1    |
| L | Rotating device             | 1    |
| М | Assembly Instruction        | 1    |
| N | Allen wrench(2.5#/6#/7#)    | 3    |
| 0 | Fibreglass pole (Optional)  | 8    |
| Р | Protective cover (Optional) | 1    |
|   |                             |      |











The Parasol Base and Base Weight are Always Seperately Sold, the Manual Graphic DOES NOT Mean they are Included in Your Purchasement. It Only Shows How to Mountain a Parasol in a Similar Way.



The Parasol Base and Base Weight are Always Seperately Sold, the Manual Graphic DOES NOT Mean they are Included in Your Purchasement. It Only Shows How to Mountain a Parasol in a Similar Way.



















Note:

1. Emergency switch, used for emergency opening/closing of the umbrella light when the remote control is lost, and the remote control circuit is common.

2. The lights turned on by the remote control cannot be turned off with the emergency switch.

3. The light turned on by the emergency switch cannot be turned off with the remote control.

4. When the remote control is lost and the light cannot be turned off, please unplug the power supply.





\* Optional, Not a Standard Accessory, Your Distributor or Agency may not Customize this into Your Purchasement.