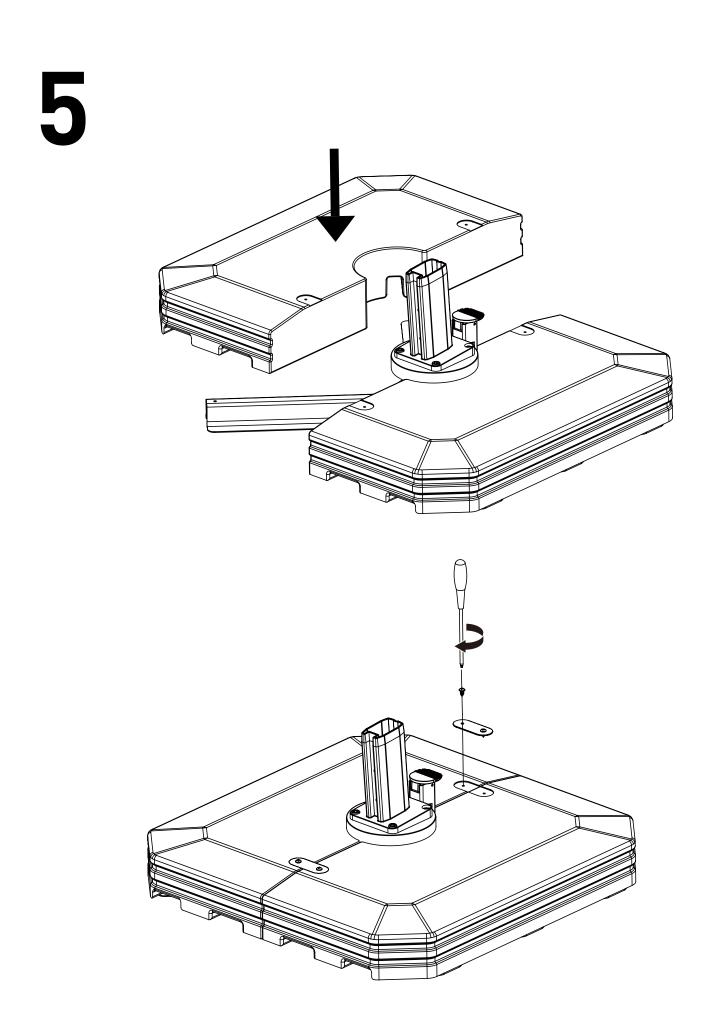

| 1    |
| I | Base frame(Optional)        | 2 pi |
| J | Portable battery-line       | 1    |
| К | Power supply cord           | 1    |
| L | Rotating device             | 1    |
| М | Assembly Instruction        | 1    |
| N | Allen wrench(2.5#/6#/7#)    | 3    |
| 0 | Fibreglass pole (Optional)  | 8    |
| Р | Protective cover (Optional) | 1    |
|   |                             |      |











The Parasol Base and Base Weight are Always Seperately Sold, the Manual Graphic DOES NOT Mean they are Included in Your Purchasement. It Only Shows How to Mountain a Parasol in a Similar Way.



The Parasol Base and Base Weight are Always Seperately Sold, the Manual Graphic DOES NOT Mean they are Included in Your Purchasement. It Only Shows How to Mountain a Parasol in a Similar Way.



















Note:

1. Emergency switch, used for emergency opening/closing of the umbrella light when the remote control is lost, and the remote control circuit is common.

2. The lights turned on by the remote control cannot be turned off with the emergency switch.

3. The light turned on by the emergency switch cannot be turned off with the remote control.

4. When the remote control is lost and the light cannot be turned off, please unplug the power supply.





\* Optional, Not a Standard Accessory, Your Distributor or Agency may not Customize this into Your Purchasement.