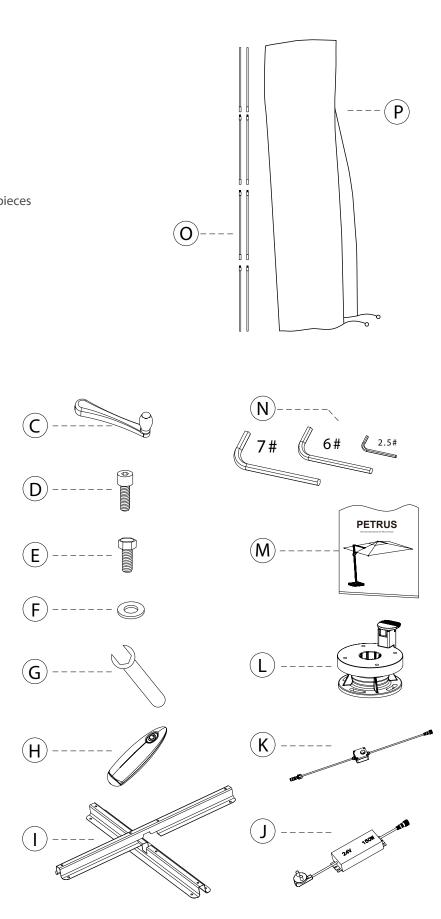

## Assembly Instructions for Pallas Parasol

www.harbourlifestyle.co.uk

| А | Frame                       | 1    |
|---|-----------------------------|------|
| В | Adaptor                     | 1    |
| С | Crank handle                | 1    |
| D | Screw1                      | 4    |
| E | Screw2                      | 4    |
| F | Washer                      | 4    |
| G | Outer hex wrench            | 1    |
| Н | Remote control              | 1    |
| I | Base frame(Optional)        | 2 pi |
| J | Portable battery-line       | 1    |
| К | Power supply cord           | 1    |
| L | Rotating device             | 1    |
| М | Assembly Instruction        | 1    |
| N | Allen wrench(2.5#/6#/7#)    | 3    |
| 0 | Fibreglass pole (Optional)  | 8    |
| Р | Protective cover (Optional) | 1    |
|   |                             |      |