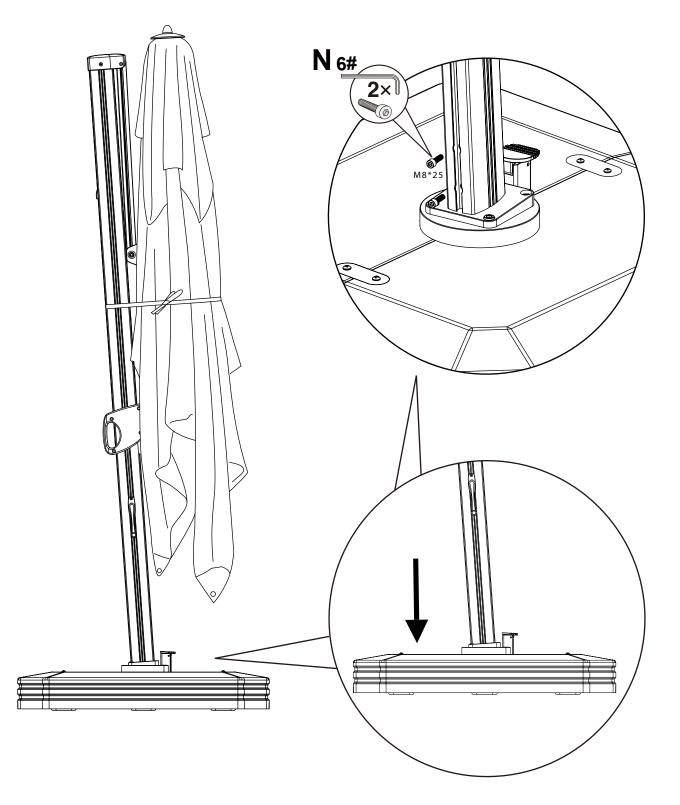

The Parasol Base and Base Weight are Always Seperately Sold, the Manual Graphic DOES NOT Mean they are Included in Your Purchasement. It Only Shows How to Mountain a Parasol in a Similar Way.

The Parasol Base and Base Weight are Always Seperately Sold, the Manual Graphic DOES NOT Mean they are Included in Your Purchasement. It Only Shows How to Mountain a Parasol in a Similar Way.