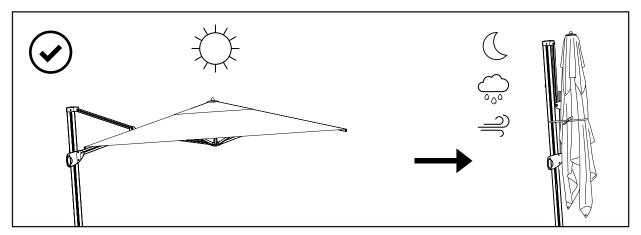

## Assembly Instructions for Pallas Parasol

www.harbourlifestyle.co.uk

| А | Frame                       | 1    |
|---|-----------------------------|------|
| В | Adaptor                     | 1    |
| С | Crank handle                | 1    |
| D | Screw1                      | 4    |
| E | Screw2                      | 4    |
| F | Washer                      | 4    |
| G | Outer hex wrench            | 1    |
| Н | Remote control              | 1    |
| I | Base frame(Optional)        | 2 pi |
| J | Portable battery-line       | 1    |
| К | Power supply cord           | 1    |
| L | Rotating device             | 1    |
| М | Assembly Instruction        | 1    |
| N | Allen wrench(2.5#/6#/7#)    | 3    |
| 0 | Fibreglass pole (Optional)  | 8    |
| Р | Protective cover (Optional) | 1    |
|   |                             |      |