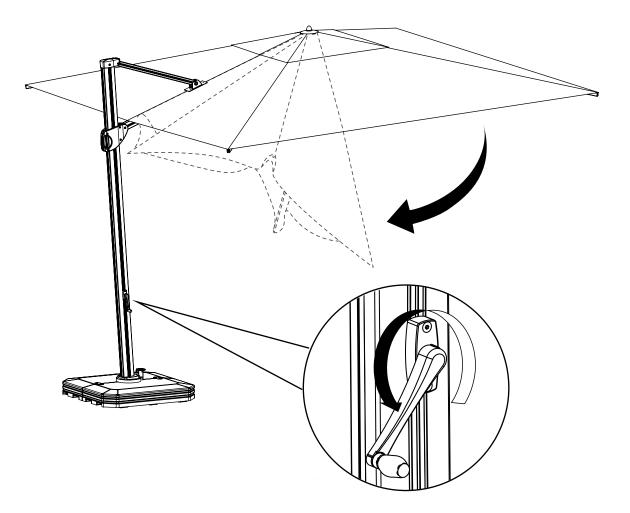

## Assembly Instructions for Pallas Parasol

www.harbourlifestyle.co.uk

| А | Frame                       | 1    |
|---|-----------------------------|------|
| В | Adaptor                     | 1    |
| С | Crank handle                | 1    |
| D | Screw1                      | 4    |
| E | Screw2                      | 4    |
| F | Washer                      | 4    |
| G | Outer hex wrench            | 1    |
| Н | Remote control              | 1    |
| I | Base frame(Optional)        | 2 pi |
| J | Portable battery-line       | 1    |
| К | Power supply cord           | 1    |
| L | Rotating device             | 1    |
| М | Assembly Instruction        | 1    |
| N | Allen wrench(2.5#/6#/7#)    | 3    |
| 0 | Fibreglass pole (Optional)  | 8    |
| Р | Protective cover (Optional) | 1    |
|   |                             |      |