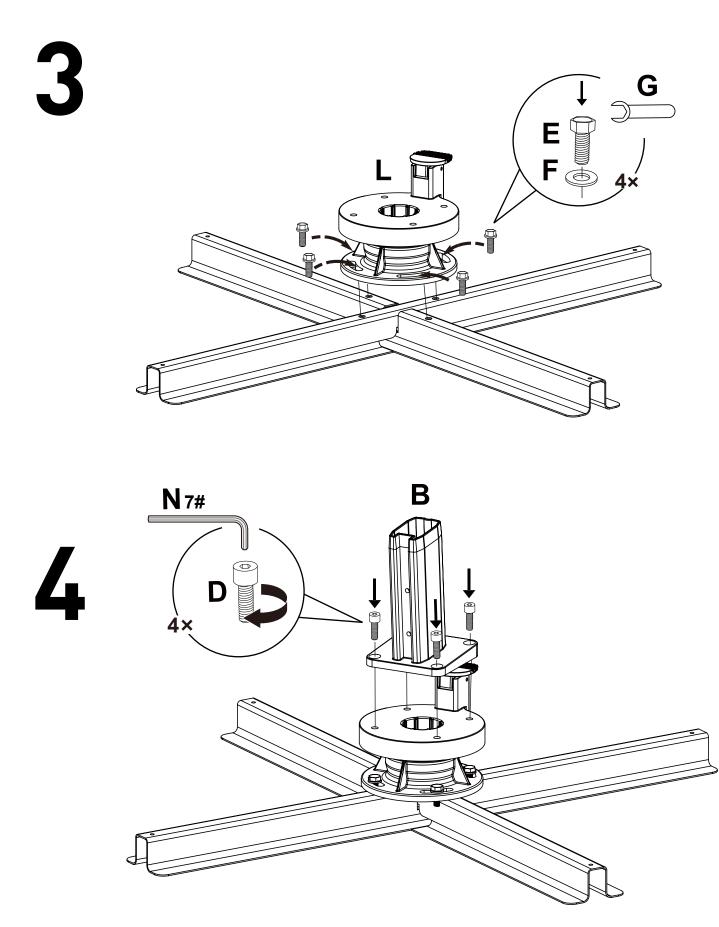

Screw1                      | 4    |
| E | Screw2                      | 4    |
| F | Washer                      | 4    |
| G | Outer hex wrench            | 1    |
| Н | Remote control              | 1    |
| I | Base frame(Optional)        | 2 pi |
| J | Portable battery-line       | 1    |
| К | Power supply cord           | 1    |
| L | Rotating device             | 1    |
| М | Assembly Instruction        | 1    |
| N | Allen wrench(2.5#/6#/7#)    | 3    |
| 0 | Fibreglass pole (Optional)  | 8    |
| Р | Protective cover (Optional) | 1    |
|   |                             |      |











The Parasol Base and Base Weight are Always Seperately Sold, the Manual Graphic DOES NOT Mean they are Included in Your Purchasement. It Only Shows How to Mountain a Parasol in a Similar Way.



The Parasol Base and Base Weight are Always Seperately Sold, the Manual Graphic DOES NOT Mean they are Included in Your Purchasement. It Only Shows How to Mountain a Parasol in a Similar Way.



















Note:

1. Emergency switch, used for emergency opening/closing of the umbrella light when the remote control is lost, and the remote control circuit is common.

2. The lights turned on by the remote control cannot be turned off with the emergency switch.

3. The light turned on by the emergency switch cannot be turned off with the remote control.

4. When the remote control is lost and the light cannot be turned off, please unplug the power supply.





\* Optional, Not a Standard Accessory, Your Distributor or Agency may not Customize this into Your Purchasement.