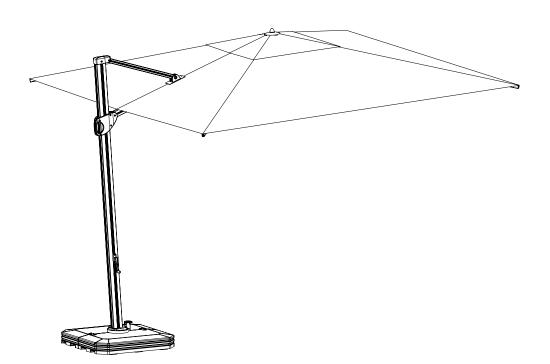

## Assembly Instructions for Pallas Parasol

www.harbourlifestyle.co.uk

| А | Frame                       | 1    |
|---|-----------------------------|------|
| В | Adaptor                     | 1    |
| С | Crank handle                | 1    |
| D | Screw1                      | 4    |
| E | Screw2                      | 4    |
| F | Washer                      | 4    |
| G | Outer hex wrench            | 1    |
| Н | Remote control              | 1    |
| I | Base frame(Optional)        | 2 pi |
| J | Portable battery-line       | 1    |
| К | Power supply cord           | 1    |
| L | Rotating device             | 1    |
| М | Assembly Instruction        | 1    |
| N | Allen wrench(2.5#/6#/7#)    | 3    |
| 0 | Fibreglass pole (Optional)  | 8    |
| Р | Protective cover (Optional) | 1    |
|   |                             |      |