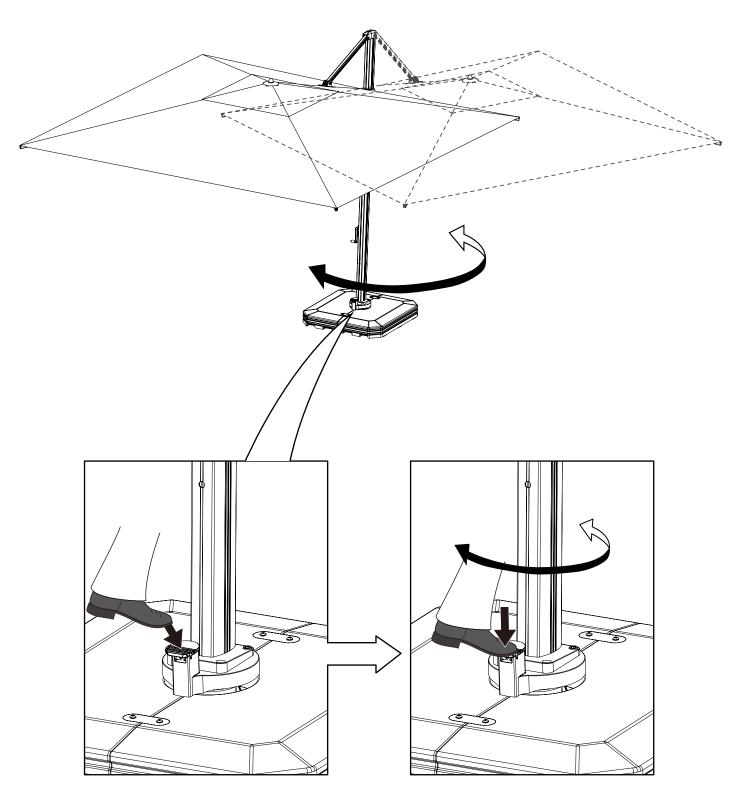

The Parasol Base and Base Weight are Always Seperately Sold, the Manual Graphic DOES NOT Mean they are Included in Your Purchasement. It Only Shows How to Mountain a Parasol in a Similar Way.

The Parasol Base and Base Weight are Always Seperately Sold, the Manual Graphic DOES NOT Mean they are Included in Your Purchasement. It Only Shows How to Mountain a Parasol in a Similar Way.