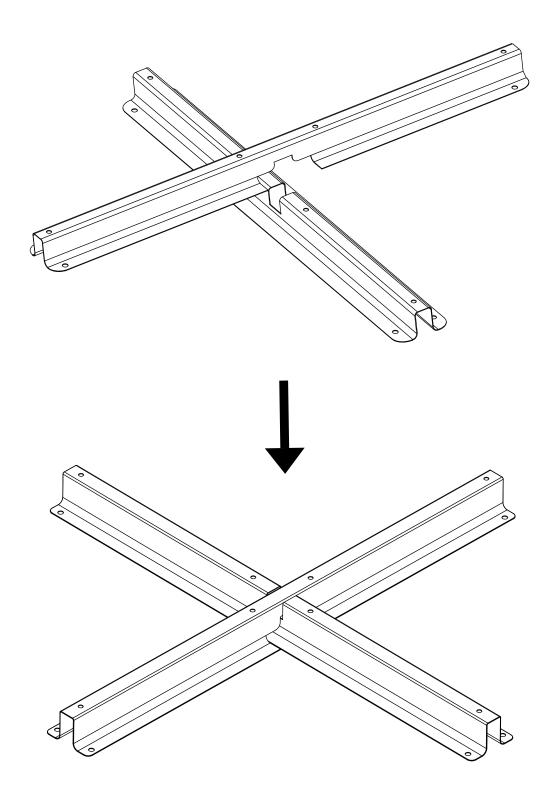

lifestyle.co.uk

| А | Frame                       | 1    |
|---|-----------------------------|------|
| В | Adaptor                     | 1    |
| С | Crank handle                | 1    |
| D | Screw1                      | 4    |
| E | Screw2                      | 4    |
| F | Washer                      | 4    |
| G | Outer hex wrench            | 1    |
| Н | Remote control              | 1    |
| I | Base frame(Optional)        | 2 pi |
| J | Portable battery-line       | 1    |
| К | Power supply cord           | 1    |
| L | Rotating device             | 1    |
| М | Assembly Instruction        | 1    |
| N | Allen wrench(2.5#/6#/7#)    | 3    |
| 0 | Fibreglass pole (Optional)  | 8    |
| Р | Protective cover (Optional) | 1    |
|   |                             |      |











The Parasol Base and Base Weight are Always Seperately Sold, the Manual Graphic DOES NOT Mean they are Included in Your Purchasement. It Only Shows How to Mountain a Parasol in a Similar Way.



The Parasol Base and Base Weight are Always Seperately Sold, the Manual Graphic DOES NOT Mean they are Included in Your Purchasement. It Only Shows How to Mountain a Parasol in a Similar Way.



















Note:

1. Emergency switch, used for emergency opening/closing of the umbrella light when the remote control is lost, and the remote control circuit is common.

2. The lights turned on by the remote control cannot be turned off with the emergency switch.

3. The light turned on by the emergency switch cannot be turned off with the remote control.

4. When the remote control is lost and the