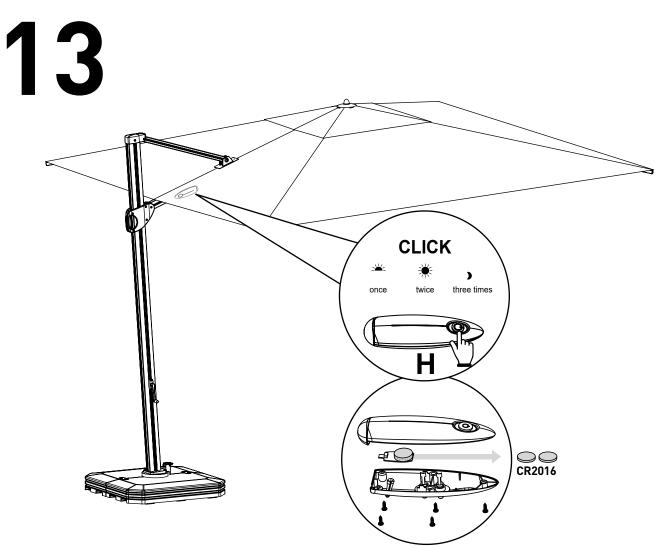

Note:

1. Emergency switch, used for emergency opening/closing of the umbrella light when the remote control is lost, and the remote control circuit is common.

2. The lights turned on by the remote control cannot be turned off with the emergency switch.

3. The light turned on by the emergency switch cannot be turned off with the remote control.

4. When the remote control is lost and the light cannot be turned off, please unplug the power supply.

\* Optional, Not a Standard Accessory, Your Distributor or Agency may not Customize this into Your Purchasement.