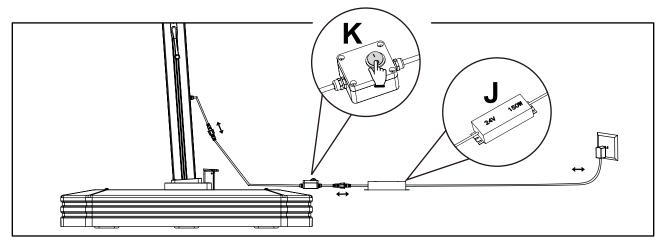

Note:

1. Emergency switch, used for emergency opening/closing of the umbrella light when the remote control is lost, and the remote control circuit is common.

2. The lights turned on by the remote control cannot be turned off with the emergency switch.

3. The light turned on by the emergency switch cannot be turned off with the remote control.

4. When the remote control is lost and the light cannot be turned off, please unplug the power supply.

\* Optional, Not a Standard Accessory, Your Distributor or Agency may not Customize this into Your Purchasement.