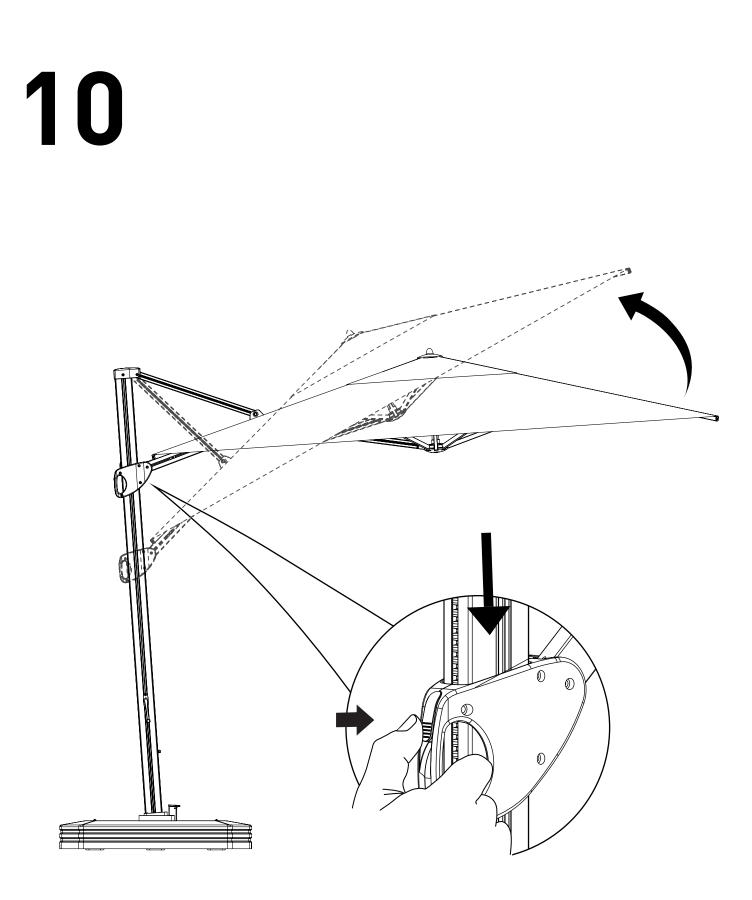

|
| I | Base frame(Optional)        | 2 pi |
| J | Portable battery-line       | 1    |
| К | Power supply cord           | 1    |
| L | Rotating device             | 1    |
| М | Assembly Instruction        | 1    |
| N | Allen wrench(2.5#/6#/7#)    | 3    |
| 0 | Fibreglass pole (Optional)  | 8    |
| Р | Protective cover (Optional) | 1    |
|   |                             |      |











The Parasol Base and Base Weight are Always Seperately Sold, the Manual Graphic DOES NOT Mean they are Included in Your Purchasement. It Only Shows How to Mountain a Parasol in a Similar Way.



The Parasol Base and Base Weight are Always Seperately Sold, the Manual Graphic DOES NOT Mean they are Included in Your Purchasement. It Only Shows How to Mountain a Parasol in a Similar Way.



















Note:

1. Emergency switch, used for emergency opening/closing of the umbrella light when the remote control is lost, and the remote control circuit is common.

2. The lights turned on by the remote control cannot be turned off with the emergency switch.

3. The light turned on by the emergency switch cannot be turned off with the remote control.

4. When the remote control is lost and the light cannot be turned off, please unplug the power supply.





\* Optional, Not a Standard Accessory, Your Distributor or Agency may not Customize this into Your Purchasement.