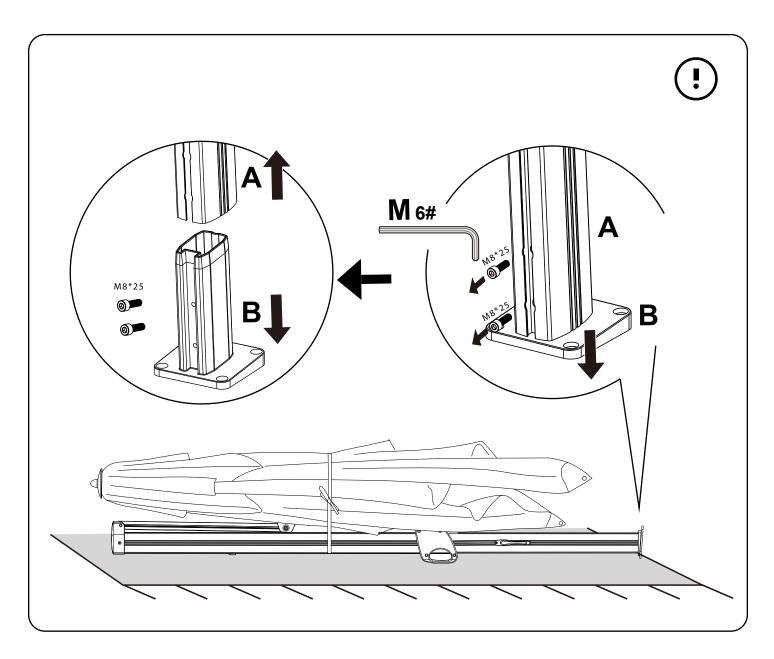

urlifestyle.co.uk

| А | Frame                       | 1    |
|---|-----------------------------|------|
| В | Adaptor                     | 1    |
| С | Crank handle                | 1    |
| D | Screw1                      | 4    |
| E | Screw2                      | 4    |
| F | Washer                      | 4    |
| G | Outer hex wrench            | 1    |
| Н | Remote control              | 1    |
| I | Base frame(Optional)        | 2 pi |
| J | Portable battery-line       | 1    |
| К | Power supply cord           | 1    |
| L | Rotating device             | 1    |
| М | Assembly Instruction        | 1    |
| N | Allen wrench(2.5#/6#/7#)    | 3    |
| 0 | Fibreglass pole (Optional)  | 8    |
| Р | Protective cover (Optional) | 1    |
|   |                             |      |











The Parasol Base and Base Weight are Always Seperately Sold, the Manual Graphic DOES NOT Mean they are Included in Your Purchasement. It Only Shows How to Mountain a Parasol in a Similar Way.



The Parasol Base and Base Weight are Always Seperately Sold, the Manual Graphic DOES NOT Mean they are Included in Your Purchasement. It Only Shows How to Mountain a Parasol in a Similar Way.



















Note:

1. Emergency switch, used for emergency opening/closing of the umbrella light when the remote control is lost, and the remote control circuit is common.

2. The lights turned on by the remote control cannot be turned off with the emergency switch.

3. The light turned on by the emergency switch cannot be turned off with the remote control.

4. When the remote control is lost and t