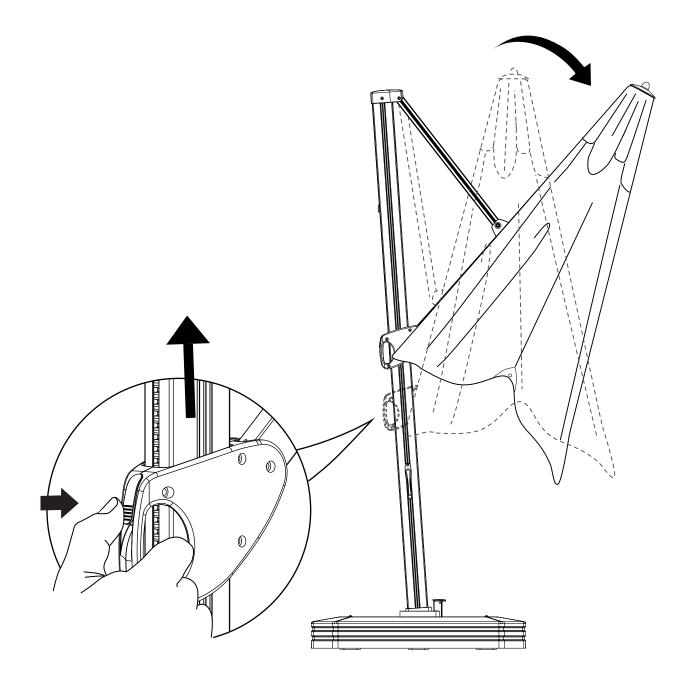

1    |
| I | Base frame(Optional)        | 2 pi |
| J | Portable battery-line       | 1    |
| К | Power supply cord           | 1    |
| L | Rotating device             | 1    |
| М | Assembly Instruction        | 1    |
| N | Allen wrench(2.5#/6#/7#)    | 3    |
| 0 | Fibreglass pole (Optional)  | 8    |
| Р | Protective cover (Optional) | 1    |
|   |                             |      |











The Parasol Base and Base Weight are Always Seperately Sold, the Manual Graphic DOES NOT Mean they are Included in Your Purchasement. It Only Shows How to Mountain a Parasol in a Similar Way.



The Parasol Base and Base Weight are Always Seperately Sold, the Manual Graphic DOES NOT Mean they are Included in Your Purchasement. It Only Shows How to Mountain a Parasol in a Similar Way.



















Note:

1. Emergency switch, used for emergency opening/closing of the umbrella light when the remote control is lost, and the remote control circuit is common.

2. The lights turned on by the remote control cannot be turned off with the emergency switch.

3. The light turned on by the emergency switch cannot be turned off with the remote control.

4. When the remote control is lost and the light cannot be turned off, please unplug the power supply.





\* Optional, Not a Standard Accessory, Your Distributor or Agency may not Customize this into Your Purchasement.