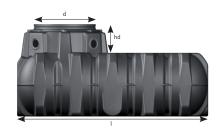

| Dimensions/weight           | 1,500 litres (400 US gallons) | 3,000 litres (800 US gallons) | 5,000 litres (1,350 US gallons) | 7,500 litres (1,980 US gallons) |
|-----------------------------|-------------------------------|-------------------------------|---------------------------------|---------------------------------|
| Length (l)                  | 2,100mm (82.6")               | 2,450mm (96.5")               | 2,890 (113.8")                  | 3,600 (141.7")                  |
| Width (w)                   | 1,250mm (49.2")               | 2,100mm (82.7")               | 2,300mm (90.6")                 | 2,250mm (88.6")                 |
| Height of tank shoulder (h) | 700mm (27.5")                 | 735mm (28.9")                 | 950mm (37.4")                   | 1250mm (49.2")                  |
| Height of dome collar (hd)  | 315mm (12.4")                 | 315mm (12.4")                 | 315mm (12.4")                   | 315mm (12.4")                   |
| Ø tank dome (d)             | 800mm (31.5")                 | 800mm (31.5")                 | 800mm (31.5")                   | 800mm (31.5")                   |
| Weight                      | 8okg                          | 170kg                         | 240kg                           | 360kg                           |