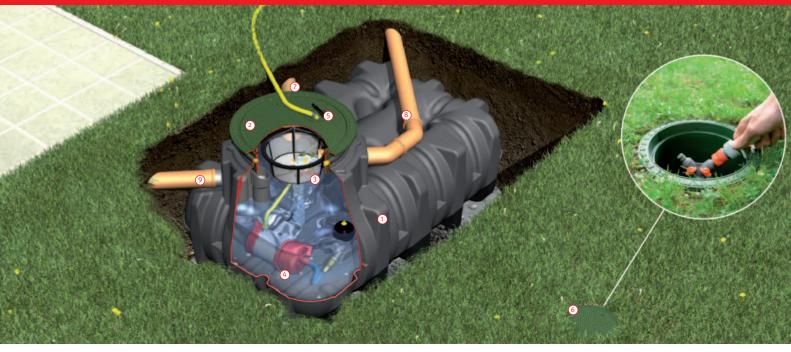

## **Scope of supply**

- Underground tank (choice of tanks available, sizes vary according to property type)
- 2 Telescopic lid (choice of telescopic lid available, depending on tank location)
- 3 Filter (Basket filter supplied in accordance with type of tank)
- 4 Submersible pump with floating water intake
- Internal hose connection box
- 6 External hose connection box

## Supplied by others

- 100mm diameter duct pipe to contain; power cable for pump
- 8 100mm diameter drainage pipe connected from downpipes to the inlet at the top of the tank (all downpipes brought into one pipe for connection to the filter)
- 100mm diameter pipe for overflow from the tank to mains drainage network