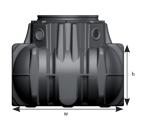

| Dimensions/weight           | 1,500 litres (400 US gallons) | 3,000 litres (800 US gallons) | 5,000 litres (1,350 US gallons) | 7,500 litres (1,980 US gallons) |
|-----------------------------|-------------------------------|-------------------------------|---------------------------------|---------------------------------|
| Length (l)                  | 2,100mm (82.6")               | 2,450mm (96.5")               | 2,890 (113.8")                  | 3,600 (141.7")                  |
| Width (w)                   | 1,250mm (49.2")               | 2,100mm (82.7")               | 2,300mm (90.6")                 | 2,250mm (88.6")                 |
| Height of tank shoulder (h) | 700mm (27.5")                 | 735mm (28.9")                 | 950mm (37.4")                   | 1250mm (49.2")                  |
| Height of dome collar (hd)  | 315mm (12.4")                 | 315mm (12.4")                 | 315mm (12.4")                   | 315mm (12.4")                   |
| Ø tank dome (d)             | 800mm (31.5")                 | 800mm (31.5")                 | 800mm (31.5")                   | 800mm (31.5")                   |
| Weight                      | 8okg                          | 170kg                         | 240kg                           | 360kg                           |